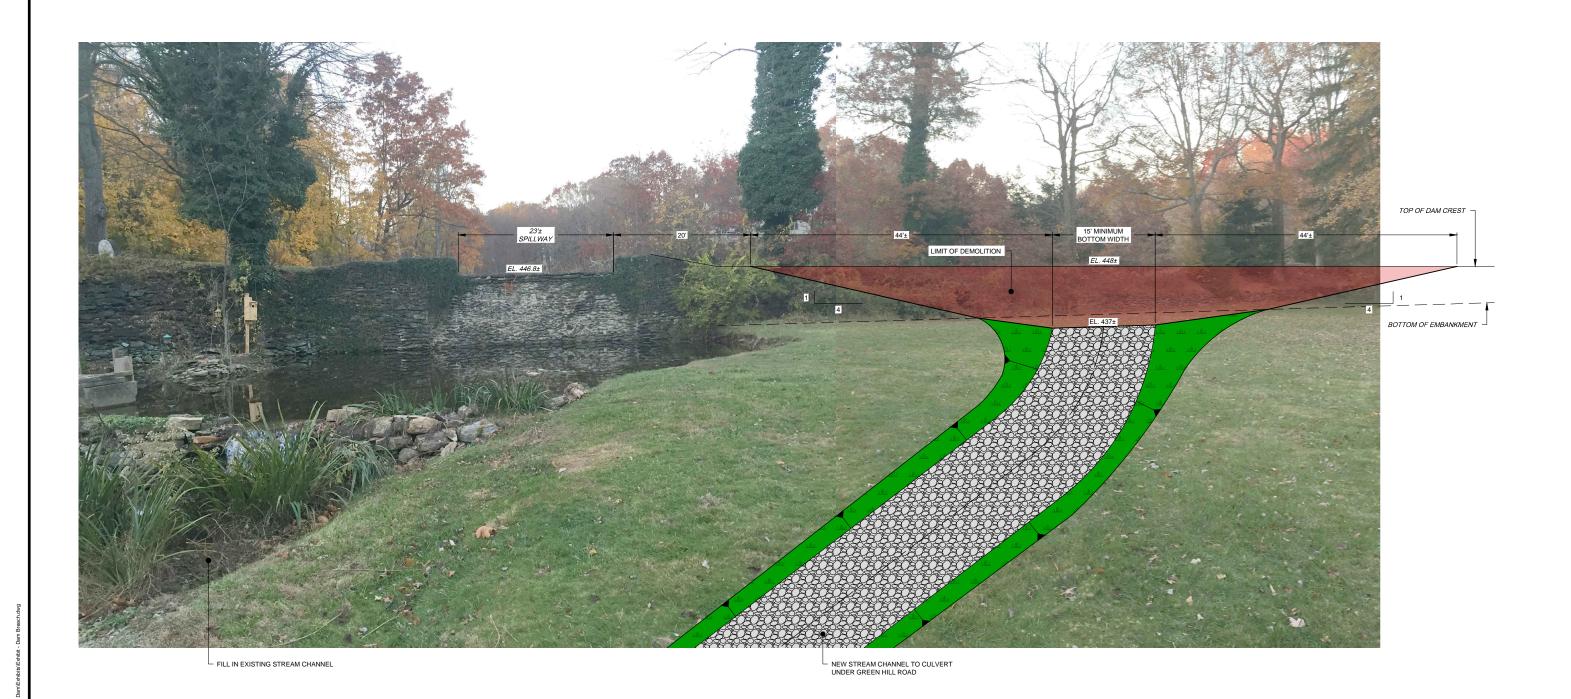

|     |             |      |    | DESIGNED | CADD    | SCALE    |
|-----|-------------|------|----|----------|---------|----------|
|     |             |      |    | ECN      | XXX     | AS SHOWN |
|     |             |      |    | DRAWN    | CHECKED | APPROVED |
| NO. | DESCRIPTION | DATE | BY | XXX      |         |          |
|     | REVISIONS   |      |    |          | XXX     | XXX      |

| EAST GOSHEN TOWNSHIP         | DDE A OLI EVILIDIT | JOB NO.  |
|------------------------------|--------------------|----------|
| CHESTER COUNTY, PENNSYLVANIA | BREACH EXHIBIT     | 60466    |
|                              | OPTION 2           |          |
| DECOMMISSIONING OF           | OI HONZ            | DATE     |
| HERSHEY'S MILL DAM           |                    | DEC. 201 |
|                              |                    | DLO. 201 |