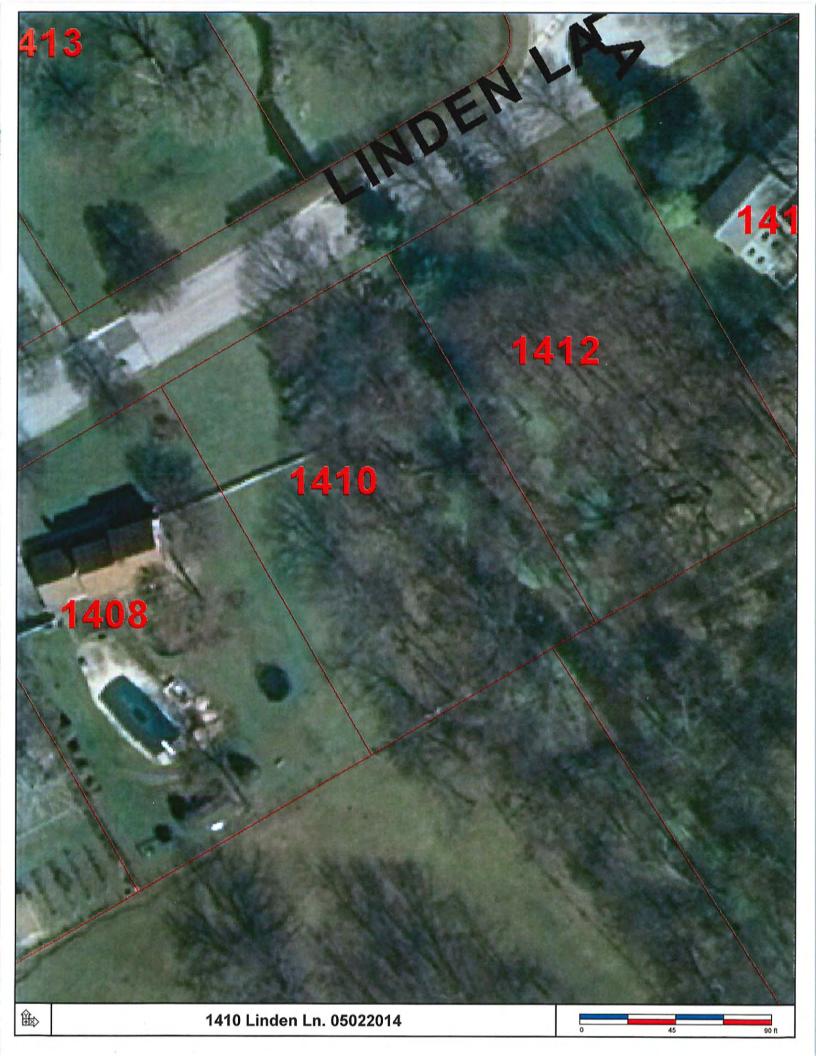

Re: 1410 Linden Ln.

### Dear Board Members:

There is a vacant parcel at 1410 Linden Lane, this parcel is encumbered with floodplain and is proving to be very difficult to develop for the current owner. Therefor the property owner, Donald Ruddy, has offered to donate the property to the Township as open space for the use of the residents.

I have enclosed his email memo to me making this offer. With some work this parcel has potential to become a very interesting example in stream restoration, and floodplain conservation education for the neighborhood and the Township as a whole, should the Township agree to this donation.