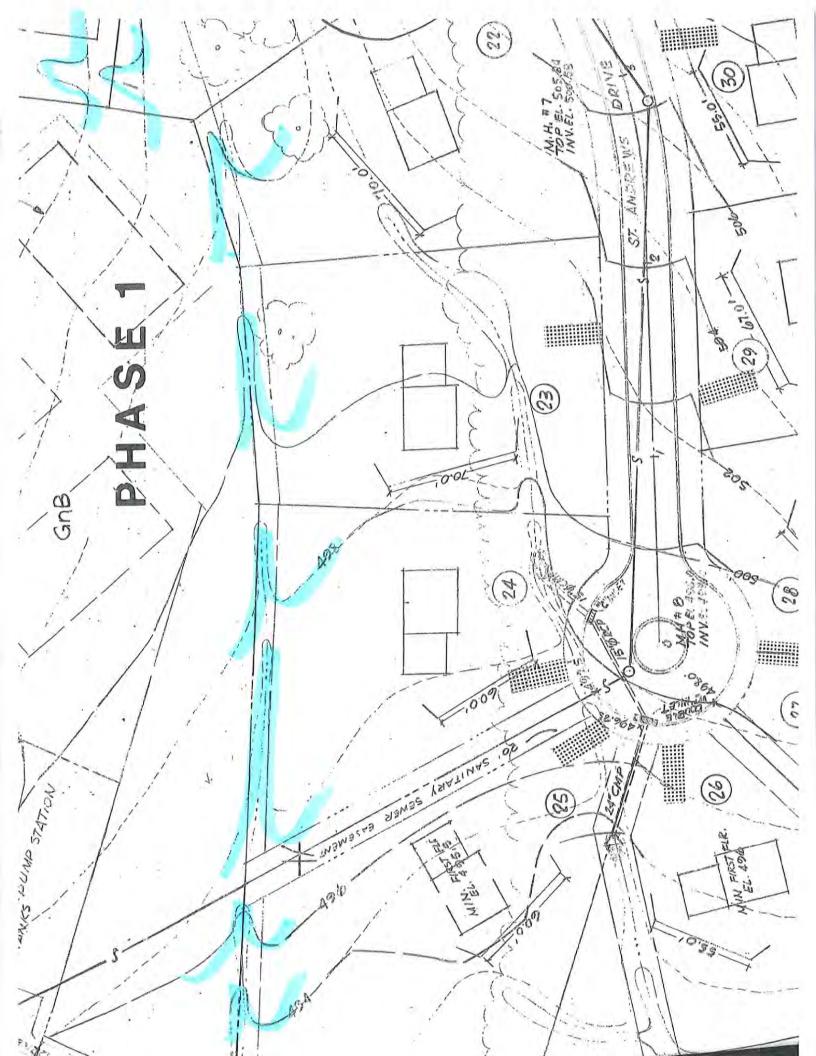

Re: 925 St Andrews Drive

TPN 53-2E-13

We are in receipt of a letter from Mr. and Mrs. Steve Ryan who reside at 925 St Andrews Drive (lot 24).

The approved plans (8/18/81) for Fairway Village depict a swale along the rear property line of lot 24 and several other lots on St Andrews Drive that abut the open space which is owned and maintained by the Fairway Village HOA. This swale is intended to convey stormwater from the east end of the development to the retention basin.

In 1990 the previous owner of lot 24 installed a swimming pool. The plan submitted for the pool permit indicates a swale in the rear yard and it appears that the required fence was installed on the property line. While the fence does not significantly impede the stormwater, it does collect debris from the uphill properties during rain events.

Since the swale is on private property (the Ryan's and the HOA's) and it is not located within a Township stormwater easement I do not believe that the Township can relocate or rehabilitate the swale

I would suggest advising the Ryan's to contact the HOA to see if they would be willing to undertake a project to relocate the swale. I would add the Ryan's may want to contact the other property owners on St Andrews Drive that have the swale in their rear yards about such a project.