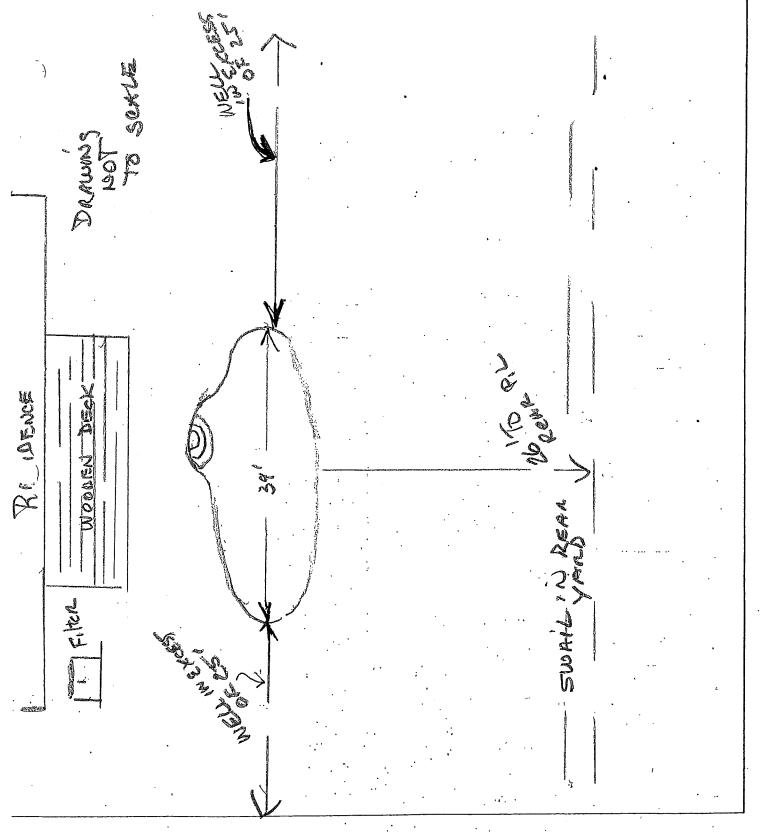

Kind regards,

Steve & Amber Ryan

PLOT PLAN:

SHOW PROPERTY LINES, DWELLING LOCATION, FRONT, REAR AND SIDE YARD MEASUREMENTS, PROPOSED POOL LOCATION, UTILITY LINES, SEWER AND WATER LINES.

NOTE: ALL POOLS SHALL BE LOCATED AT LEAST TWENTY-FIVE (25')
FEET FROM ANY LOT LINE AND BEHIND BUILDING SETBACK LINES.