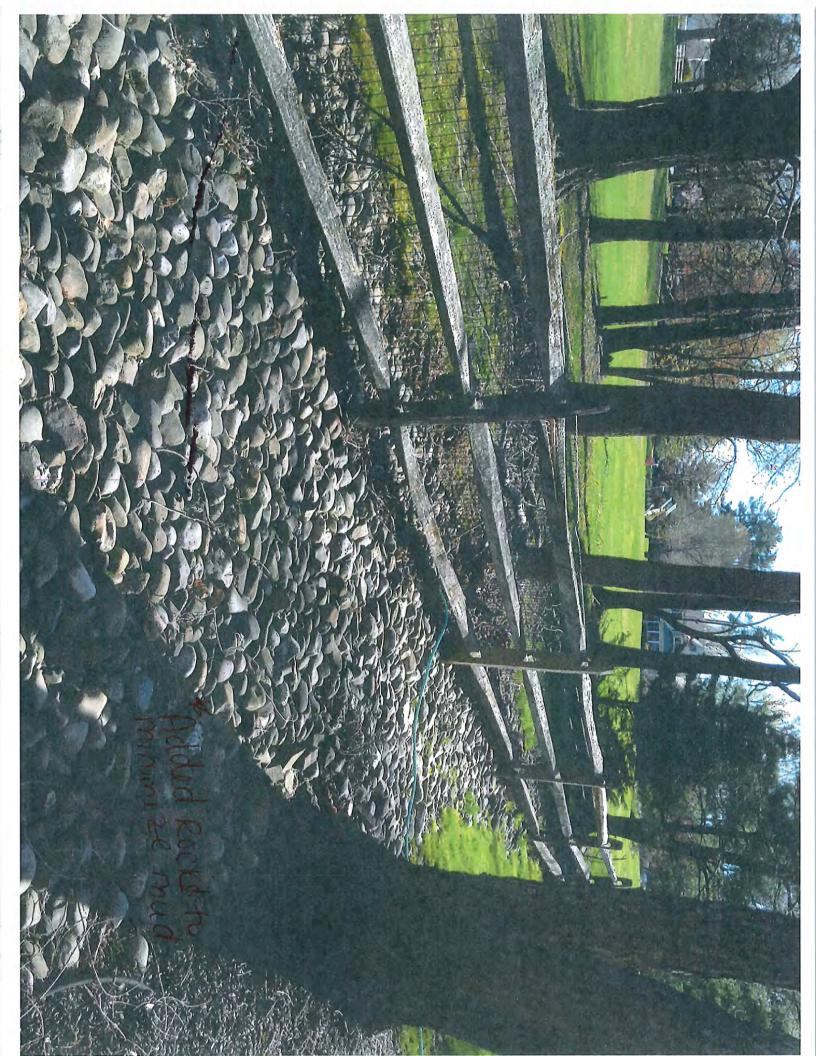

Re: 925 St Andrews Drive

TPN 53-2E-13

We are in receipt of a letter from Mr. and Mrs. Steve Ryan who reside at 925 St Andrews Drive (lot 24).

The approved plans (8/18/81) for Fairway Village depict a swale along the rear property line of lot 24 and several other lots on St Andrews Drive that abut the open space which is owned and maintained by the Fairway Village HOA. This swale is intended to convey stormwater from the east end of the development to the retention basin.

In 1990 the previous owner of lot 24 installed a swimming pool. The plan submitted for the pool permit indicates a swale in the rear yard and it appears that the required fence was installed on the property line. While the fence does not significantly impede the stormwater, it does collect debris from the uphill properties during rain events.

Since the swale is on private property (the Ryan's and the HOA's) and it is not located within a Township stormwater easement I do not believe that the Township can relocate or rehabilitate the swale

I would suggest advising the Ryan's to contact the HOA to see if they would be willing to undertake a project to relocate the swale. I would add the Ryan's may want to contact the other property owners on St Andrews Drive that have the swale in their rear yards about such a project.

Marty Shane 1580 Paoli Pike West Chester, PA 19380

Dear Mr. Shane,

Since we moved into our home on Saint Andrews Drive in 2008 we have experienced increased flooding into our backyard from the rainwater and storm water from Route 352 and Saint Andrews Drive causing extensive damage to our property (see pictures provided). We have tried to do everything to prevent this (ie, river rocks), but the water is now ruining our trees (ie, roots are exposed) and our kids play area in unusable after it rains. Our backyard takes a direct hit every time it rains and our kids play area floods, we lose the mulch under the swing set, and our entire yard is mud for weeks. Our children (3 and 5 years old) have to play in our front yard, which is not preferred, due to the back yard always being wet and grass not able to be grown.