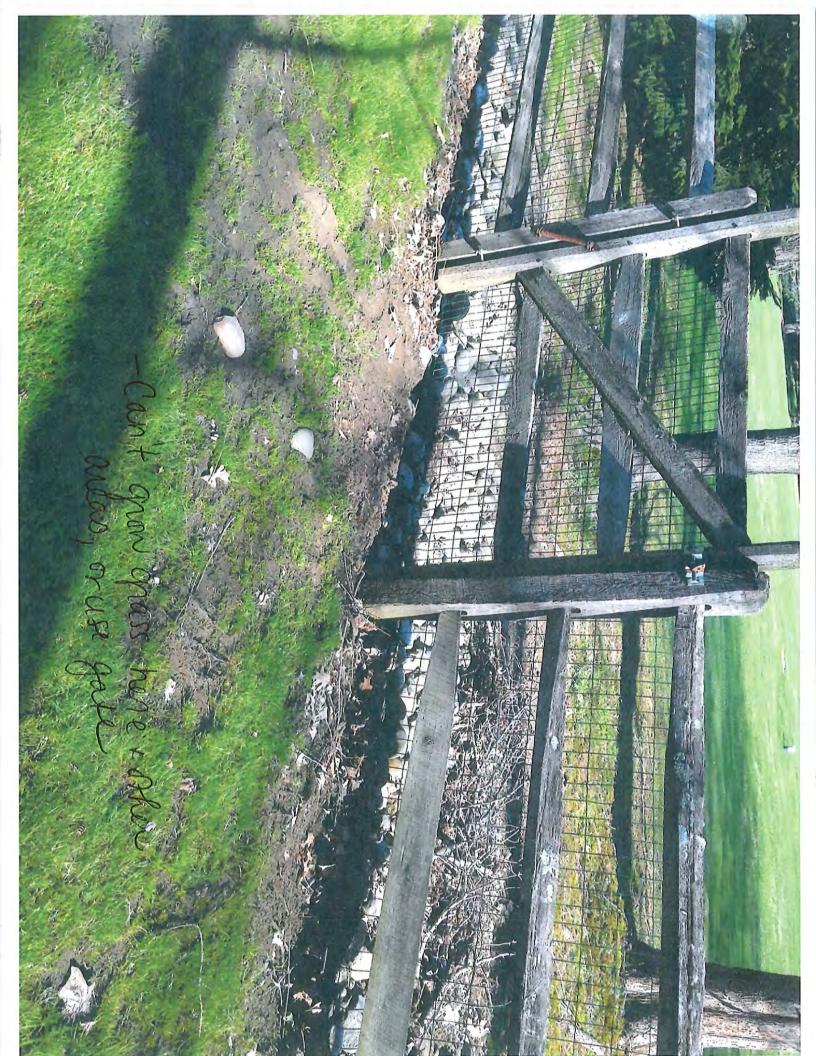

In 1990 the previous owner of lot 24 installed a swimming pool. The plan submitted for the pool permit indicates a swale in the rear yard and it appears that the required fence was installed on the property line. While the fence does not significantly impede the stormwater, it does collect debris from the uphill properties during rain events.

Marty Shane 1580 Paoli Pike West Chester, PA 19380

Dear Mr. Shane,

Since we moved into our home on Saint Andrews Drive in 2008 we have experienced increased flooding into our backyard from the rainwater and storm water from Route 352 and Saint Andrews Drive causing extensive damage to our property (see pictures provided). We have tried to do everything to prevent this (ie, river rocks), but the water is now ruining our trees (ie, roots are exposed) and our kids play area in unusable after it rains. Our backyard takes a direct hit every time it rains and our kids play area floods, we lose the mulch under the swing set, and our entire yard is mud for weeks. Our children (3 and 5 years old) have to play in our front yard, which is not preferred, due to the back yard always being wet and grass not able to be grown.

We are sending this letter in hopes you can move the swell out back so that we can utilize our backyard once again, prevent further damage to our property, and be able to use our backyard as we intended.