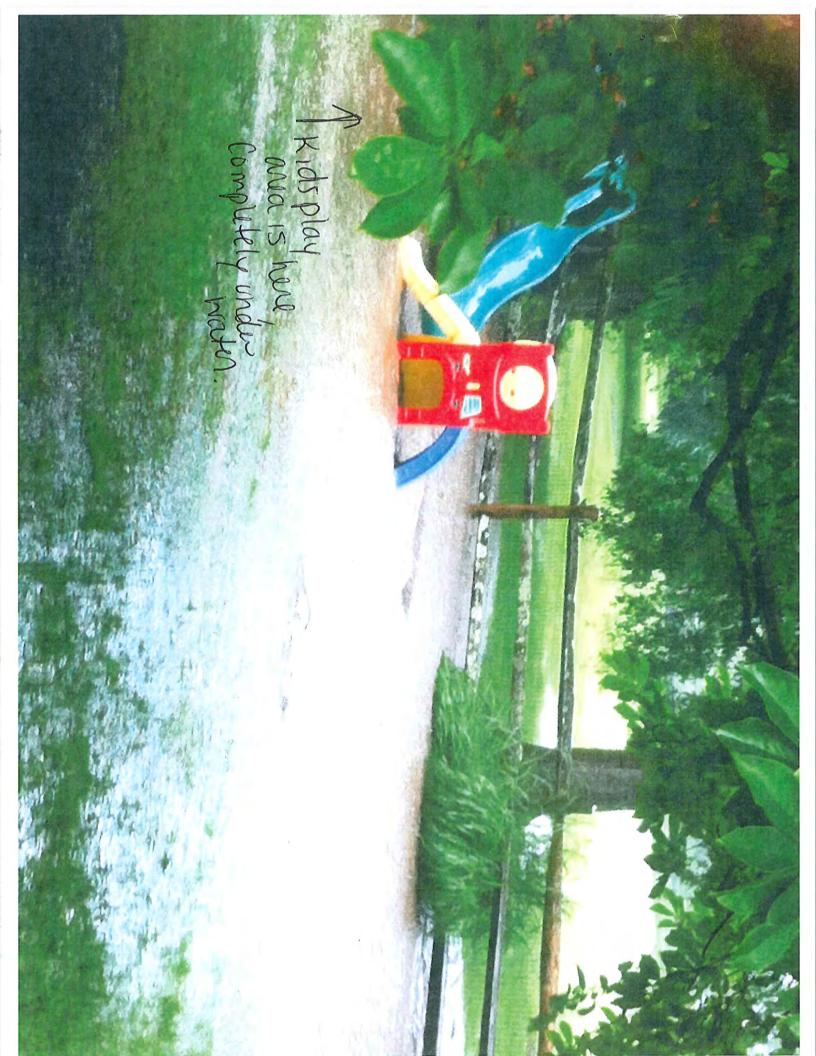

Marty Shane 1580 Paoli Pike West Chester, PA 19380

Dear Mr. Shane,

Since we moved into our home on Saint Andrews Drive in 2008 we have experienced increased flooding into our backyard from the rainwater and storm water from Route 352 and Saint Andrews Drive causing extensive damage to our property (see pictures provided). We have tried to do everything to prevent this (ie, river rocks), but the water is now ruining our trees (ie, roots are exposed) and our kids play area in unusable after it rains. Our backyard takes a direct hit every time it rains and our kids play area floods, we lose the mulch under the swing set, and our entire yard is mud for weeks. Our children (3 and 5 years old) have to play in our front yard, which is not preferred, due to the back yard always being wet and grass not able to be grown.

We are sending this letter in hopes you can move the swell out back so that we can utilize our backyard once again, prevent further damage to our property, and be able to use our backyard as we intended.