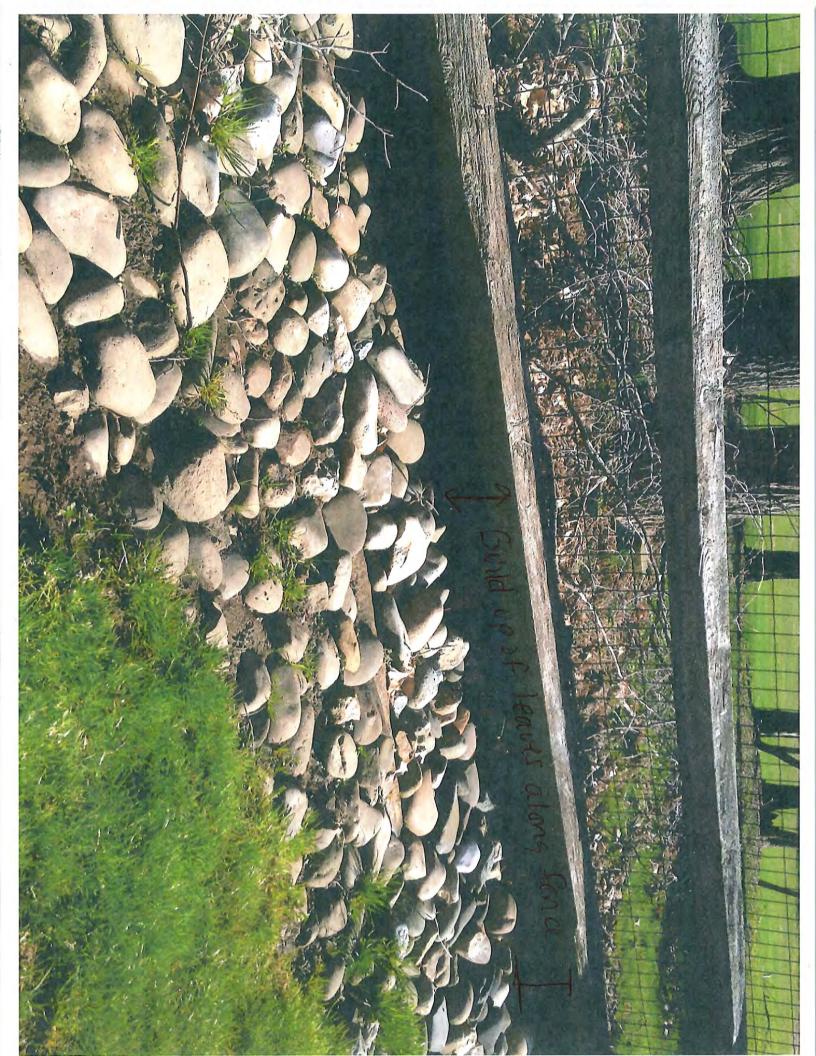

Marty Shane 1580 Paoli Pike West Chester, PA 19380

Dear Mr. Shane,

Since we moved into our home on Saint Andrews Drive in 2008 we have experienced increased flooding into our backyard from the rainwater and storm water from Route 352 and Saint Andrews Drive causing extensive damage to our property (see pictures provided). We have tried to do everything to prevent this (ie, river rocks), but the water is now ruining our trees (ie, roots are exposed) and our kids play area in unusable after it rains. Our backyard takes a direct hit every time it rains and our kids play area floods, we lose the mulch under the swing set, and our entire yard is mud for weeks. Our children (3 and 5 years old) have to play in our front yard, which is not preferred, due to the back yard always being wet and grass not able to be grown.

We are sending this letter in hopes you can move the swell out back so that we can utilize our backyard once again, prevent further damage to our property, and be able to use our backyard as we intended.