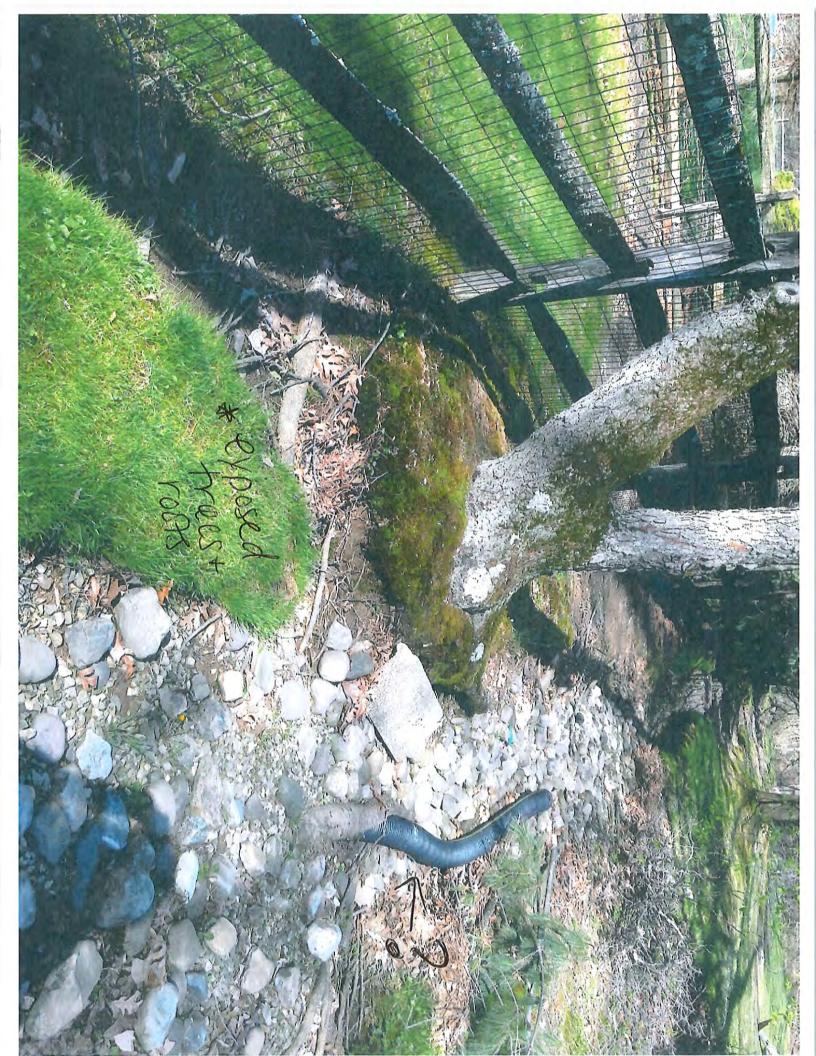

Re: 925 St Andrews Drive

TPN 53-2E-13

We are in receipt of a letter from Mr. and Mrs. Steve Ryan who reside at 925 St Andrews Drive (lot 24).

The approved plans (8/18/81) for Fairway Village depict a swale along the rear property line of lot 24 and several other lots on St Andrews Drive that abut the open space which is owned and maintained by the Fairway Village HOA. This swale is intended to convey stormwater from the east end of the development to the retention basin.

In 1990 the previous owner of lot 24 installed a swimming pool. The plan submitted for the pool permit indicates a swale in the rear yard and it appears that the required fence was installed on the property line. While the fence does not significantly impede the stormwater, it does collect debris from the uphill properties during rain events.

Since the swale is on private property (the Ryan's and the HOA's) and it is not located within a Township stormwater easement I do not believe that the Township can relocate or rehabilitate the swale

I would suggest advising the Ryan's to contact the HOA to see if they would be willing to undertake a project to relocate the swale. I would add the Ryan's may want to contact the other property owners on St Andrews Drive that have the swale in their rear yards about such a project.

Marty Shane 1580 Paoli Pike West Chester, PA 19380

Dear Mr. Shane,

Since we moved into our home on Saint Andrews Drive in 2008 we have experienced increased flooding into our backyard from the rainwater and storm water from Route 352 and Saint Andrews Drive causing extensive damage to our property (see pictures provided). We have tried to do everything to prevent this (ie, river rocks), but the water is now ruining our trees (ie, roots are exposed) and our kids play area in unusable after it rains. Our backyard takes a direct hit every time it rains and our kids play area floods, we lose the mulch under the swing set, and our entire yard is mud for weeks. Our children (3 and 5 years old) have to play in our front yard, which is not preferred, due to the back yard always being wet and grass not able to be grown.