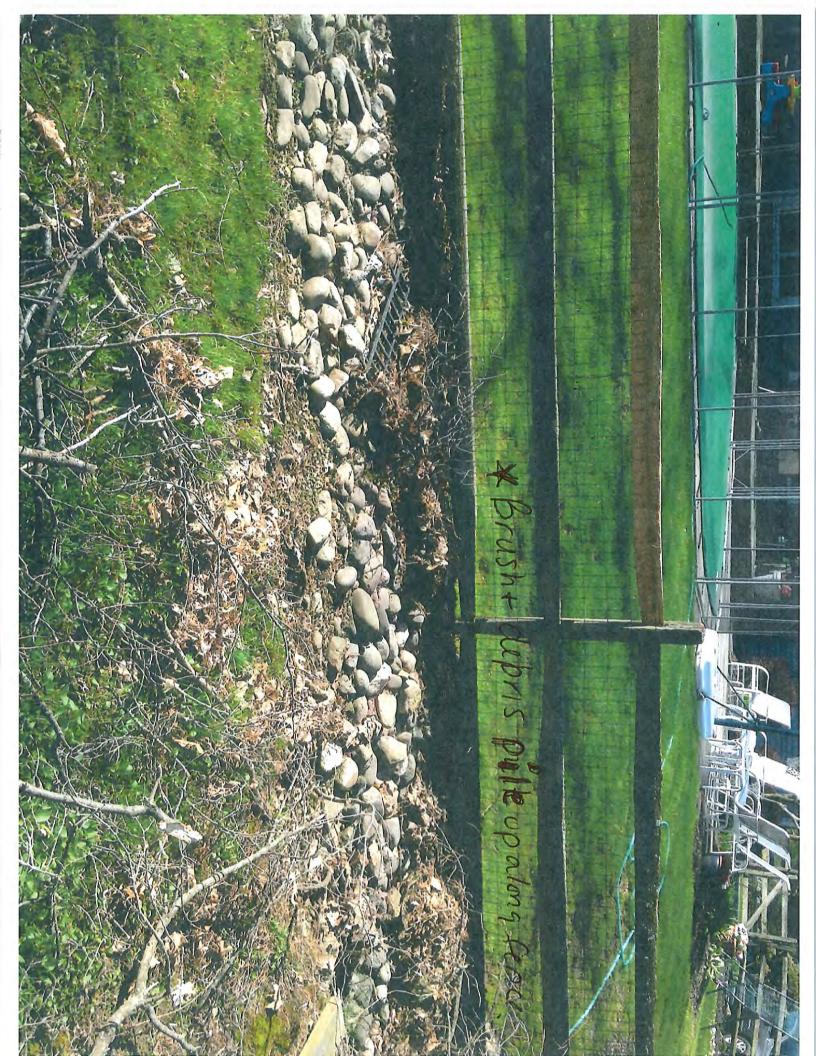

Re: 925 St Andrews Drive

TPN 53-2E-13

We are in receipt of a letter from Mr. and Mrs. Steve Ryan who reside at 925 St Andrews Drive (lot 24).

The approved plans (8/18/81) for Fairway Village depict a swale along the rear property line of lot 24 and several other lots on St Andrews Drive that abut the open space which is owned and maintained by the Fairway Village HOA. This swale is intended to convey stormwater from the east end of the development to the retention basin.

In 1990 the previous owner of lot 24 installed a swimming pool. The plan submitted for the pool permit indicates a swale in the rear yard and it appears that the required fence was installed on the property line. While the fence does not significantly impede the stormwater, it does collect debris from the uphill properties during rain events.

Since the swale is on private property (the Ryan's and the HOA's) and it is not located within a Township stormwater easement I do not believe that the Township can relocate or rehabilitate the swale

I would suggest advising the Ryan's to contact the HOA to see if they would be willing to undertake a project to relocate the swale. I would add the Ryan's may want to contact the other property owners on St Andrews Drive that have the swale in their rear yards about such a project.

Marty Shane 1580 Paoli Pike West Chester, PA 19380

Dear Mr. Shane,

Since we moved into our home on Saint Andrews Drive in 2008 we have experienced increased flooding into our backyard from the rainwater and storm water from Route 352 and Saint Andrews Drive causing extensive damage to our property (see pictures provided). We have tried to do everything to prevent this (ie, river rocks), but the water is now ruining our trees (ie, roots are exposed) and our kids play area in unusable after it rains. Our backyard takes a direct hit every time it rains and our kids play area floods, we lose the mulch under the swing set, and our entire yard is mud for weeks. Our children (3 and 5 years old) have to play in our front yard, which is not preferred, due to the back yard always being wet and grass not able to be grown.