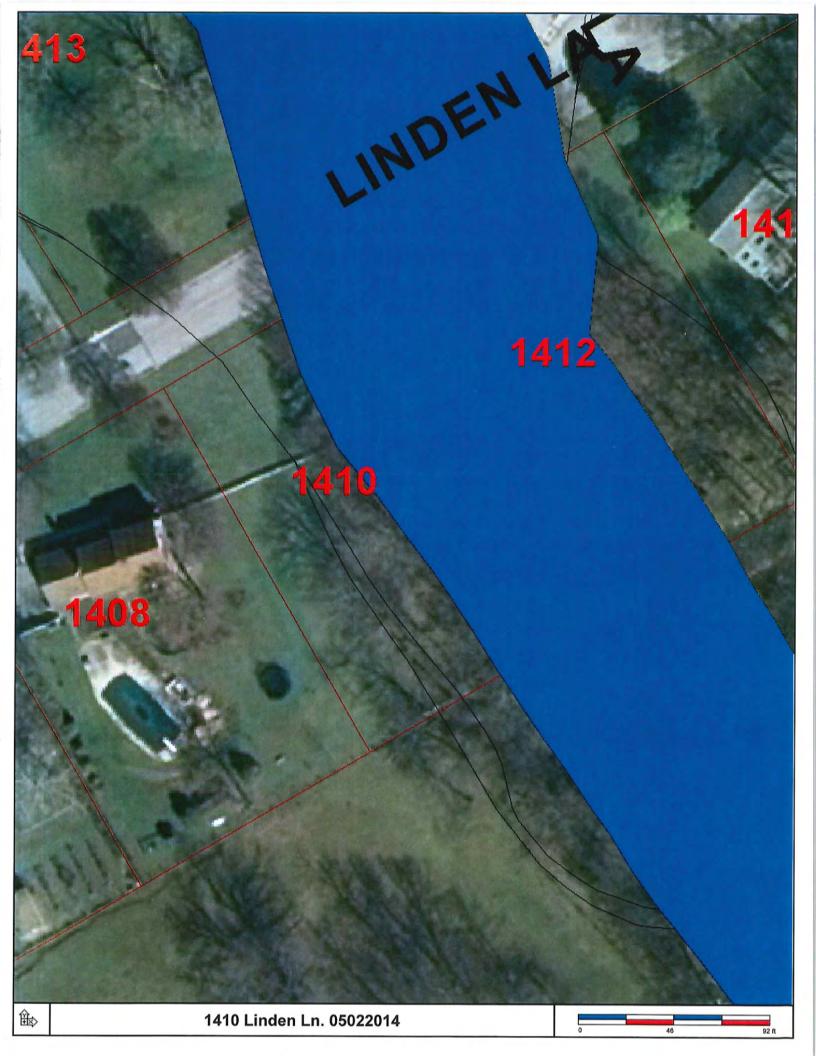

Re: 1410 Linden Ln.

### Dear Board Members:

There is a vacant parcel at 1410 Linden Lane, this parcel is encumbered with floodplain and is proving to be very difficult to develop for the current owner. Therefor the property owner, Donald Ruddy, has offered to donate the property to the Township as open space for the use of the residents.

I have enclosed his email memo to me making this offer. With some work this parcel has potential to become a very interesting example in stream restoration, and floodplain conservation education for the neighborhood and the Township as a whole, should the Township agree to this donation.