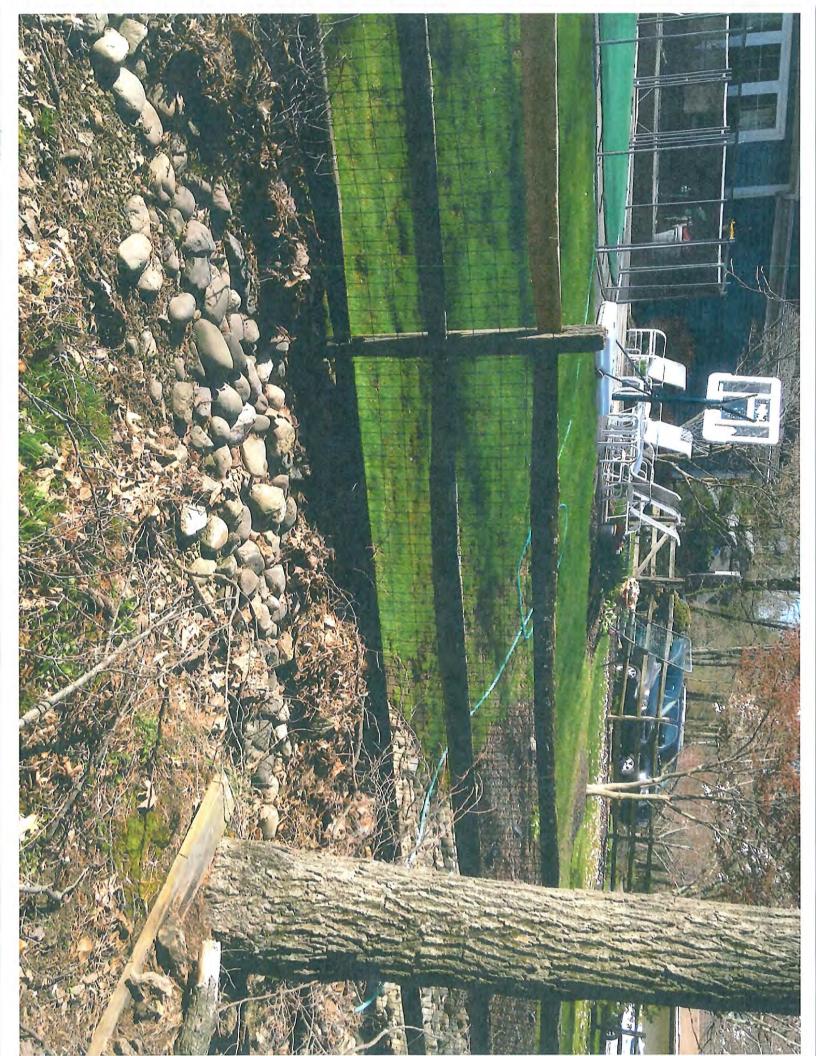

Re: 925 St Andrews Drive

TPN 53-2E-13

We are in receipt of a letter from Mr. and Mrs. Steve Ryan who reside at 925 St Andrews Drive (lot 24).

The approved plans (8/18/81) for Fairway Village depict a swale along the rear property line of lot 24 and several other lots on St Andrews Drive that abut the open space which is owned and maintained by the Fairway Village HOA. This swale is intended to convey stormwater from the east end of the development to the retention basin.

In 1990 the previous owner of lot 24 installed a swimming pool. The plan submitted for the pool permit indicates a swale in the rear yard and it appears that the required fence was installed on the property line. While the fence does not significantly impede the stormwater, it does collect debris from the uphill properties during rain events.

Since the swale is on private property (the Ryan's and the HOA's) and it is not located within a Township stormwater easement I do not believe that the Township can relocate or rehabilitate the swale

I would suggest advising the Ryan's to contact the HOA to see if they would be willing to undertake a project to relocate the swale. I would add the Ryan's may want to contact the other property owners on St Andrews Drive that have the swale in their rear yards about such a project.

Marty Shane 1580 Paoli Pike West Chester, PA 19380

Dear Mr. Shane,

Since we moved into our home on Saint Andrews Drive in 2008 we have experienced increased flooding into our backyard from the rainwater and storm water from Route 352 and Saint Andrews Drive causing extensive damage to our property (see pictures provided). We have tried to do everything to prevent this (ie, river rocks), but the water is now ruining our trees (ie, roots are exposed) and our kids play area in unusable after it rains. Our backyard takes a direct hit every time it rains and our kids play area floods, we lose the mulch under the swing set, and our entire yard is mud for weeks. Our children (3 and 5 years old) have to play in our front yard, which is not preferred, due to the back yard always being wet and grass not able to be grown.