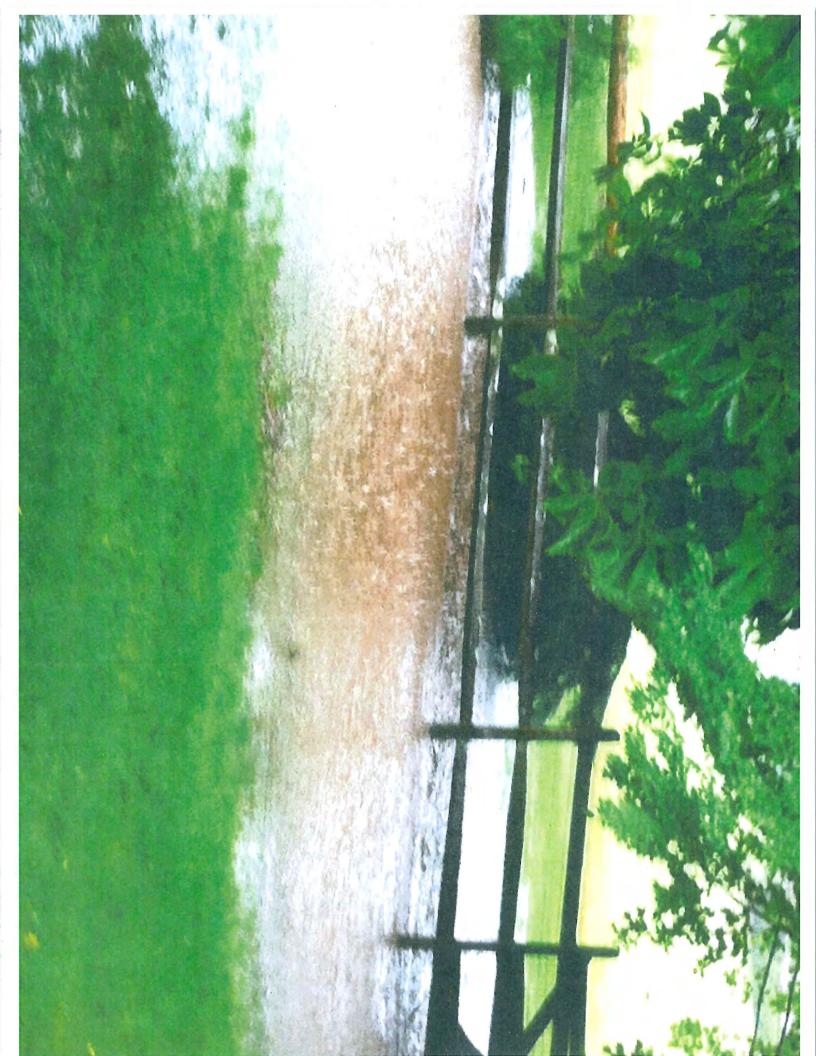

Re: 925 St Andrews Drive

TPN 53-2E-13

We are in receipt of a letter from Mr. and Mrs. Steve Ryan who reside at 925 St Andrews Drive (lot 24).

The approved plans (8/18/81) for Fairway Village depict a swale along the rear property line of lot 24 and several other lots on St Andrews Drive that abut the open space which is owned and maintained by the Fairway Village HOA. This swale is intended to convey stormwater from the east end of the development to the retention basin.

In 1990 the previous owner of lot 24 installed a swimming pool. The plan submitted for the pool permit indicates a swale in the rear yard and it appears that the required fence was installed on the property line. While the fence does not significantly impede the stormwater, it does collect debris from the uphill properties during rain events.

Since the swale is on private property (the Ryan's and the HOA's) and it is not located within a Township stormwater easement I do not believe that the Township can relocate or rehabilitate the swale

I would suggest advising the Ryan's to contact the HOA to see if they would be willing to undertake a project to relocate the swale. I would add the Ryan's may want to contact the other property owners on St Andrews Drive that have the swale in their rear yards about such a project.

Marty Shane 1580 Paoli Pike West Chester, PA 19380

Dear Mr. Shane,

Since we moved into our home on Saint Andrews Drive in 2008 we have experienced increased flooding into our backyard from the rainwater and storm water from Route 352 and Saint Andrews Drive causing extensive damage to our property (see pictures provided). We have tried to do everything to prevent this (ie, river rocks), but the water is now ruining our trees (ie, roots are exposed) and our kids play area in unusable after it rains. Our backyard takes a direct hit every time it rains and our kids play area floods, we lose the mulch under the swing set, and our entire yard is mud for weeks. Our children (3 and 5 years old) have to play in our front yard, which is not preferred, due to the back yard always being wet and grass not able to be grown.

We are sending this letter in hopes you can move the swell out back so that we can utilize our backyard once again, prevent further damage to our property, and be able to use our backyard as we intended.