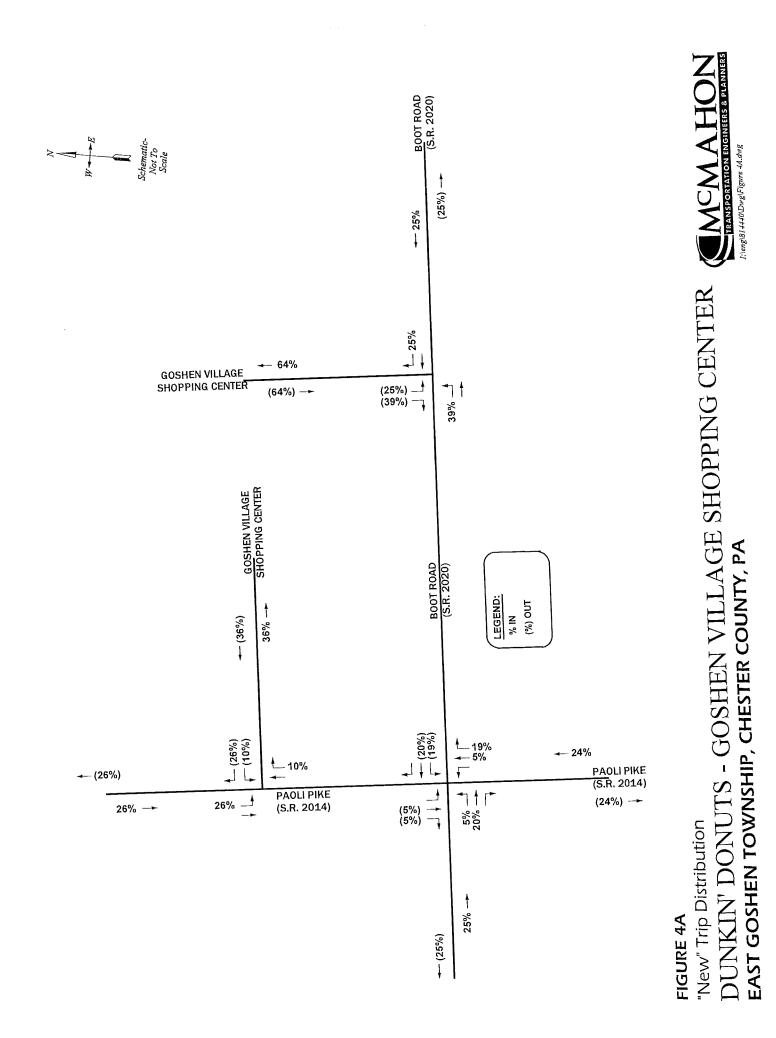

ned herein reveal that safe and efficient access to and from the proposed redevelopment can be provided, and furthermore, site-generated traffic can be accommodated at the access intersections with the construction of the recommended improvements.



DUNKIN' DONUTS - GOSHEN VILLAGE SHOPPING CENTER EAST GOSHEN TOWNSHIP, CHESTER COUNTY, PA Site Plan

TRAVESORATION ENGINEERIES PLANNES UP: No hindled for an end of the UD or of the Control of the



Site Location Map DUNKIN' DONUTS - GOSHEN VILLAGE SHOPPING CENTER



# **DUNKIN' DONUTS - GOSHEN VILLAGE SHOPPING CENTER** EAST GOSHEN TOWNSHIP, CHESTER COUNTY, PA 2014 Existing Peak Hour Traffic Volumes

**FIGURE 3A** 





# DUNKIN' DONUTS - GOSHEN VILLAGE SHOPPING CENTER EAST GOSHEN TOWNSHIP, CHESTER COUNTY, PA 2014 Existing Levels of Service







# DUNKIN' DONUTS - GOSHEN VILLAGE SHOPPING CENTER EAST GOSHEN TOWNSHIP, CHESTER COUNTY, PA "New" Trip Assignment

FIGURE 4B







# DUNKIN' DONUTS - GOSHEN VILLAGE SHOPPING CENTER EAST GOSHEN TOWNSHIP, CHESTER COUNTY, PA Pass-by Trip Assignment

FIGURE 4D

BOOT ROAD (S.R. 2020) W B Chematic-Schematic-Scale ł ł - 32(8)[17] GOSHEN VILLAGE SHOPPING CENTER [8](5)10 \_\_\_\_ [9](3)22 \_\_\_\_ [8](5)10 -[17](8)32 ---[SAT] 37 37 GOSHEN VILLAGE SHOPPING CENTER (Md) 5 12 B00T R0AD (S.R. 2020) AM 68 68 [20](7)36 -+-Ъo Z ال 20(3)[10] 16(4)[10] -– 20(3)[10] – -20(-3)[-10] Ł **↓**↓↓ PAOLI PIKE (S.R. 2014) PAOLI PIKE (S.R. 2014) ~ | | | ► \_\_\_\_\_ [10](4)16 [-10](-4)-16 t ł



I:\eng\8] 4440\Dwg\Figure 4E.dwg

EAST GOSHEN TOWNSHIP, CHESTER COUNTY, PA



### LAGE SHOPPING CENTER 2015 Future Peak H