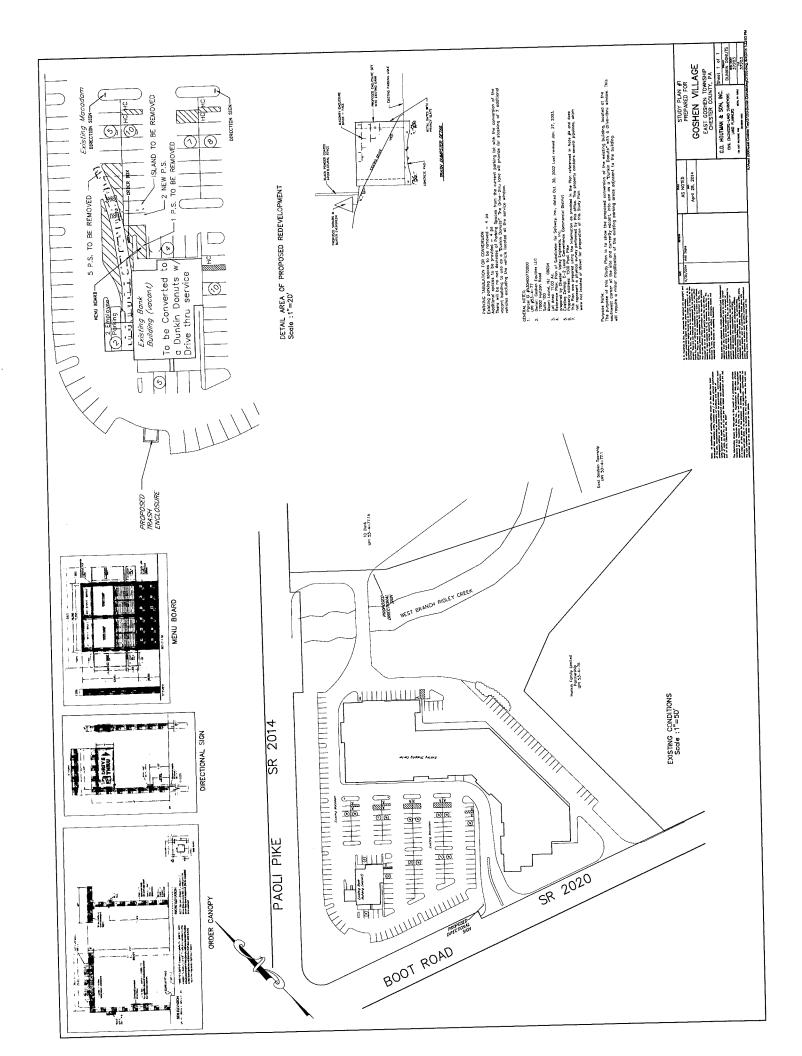

ses to amend the Zoning Ordinance to permit a fast food restaurant with drive-through service in the C-2 Zoning District as a conditional use. The amendment would permit the applicant to submit a conditional use application for a Dunkin Donuts in the Goshen Village Shopping center.

The applicant made a presentation and the Board discussed the application at their meeting on June 17, 2014. At the meeting the applicant was requested to prepare a traffic study.

The traffic study is attached (I have not includes Appendixes B through G) to save paper. I have sent it to Orth-Rodgers for review.

Also attached are a rendering of the dumpster area and a partial set of plans for the building.

F:\Data\Shared Data\Admin Dept\Township Code\Fast Food Rest. w Drive Thruu in the C-2\Memo 081514.docx













# Transportation Impact Study for the Proposed Dunkin' Donuts

# East Goshen Township, Chester County, PA



Prepared by



<u>Exton Office</u> 840 Springdale Drive Exton, PA 19341 Phone: 610-594-9995 www.mcmahonassociates.com Prepared for Abjibapa Enterprises, LLC

August 2014 McMahon Project Number: 814440.11

# TABLE OF CONTENTS

Page

| Executive Summary                                 | 1  |
|---------------------------------------------------|----|
| Introduction                                      | 3  |
| Existing Transportation Setting                   | 4  |
| Roadway Characteristics                           | 4  |
| Transit Facilities                                | 4  |
| Pedestrian Facilities                             | 5  |
| Traffic Count Data