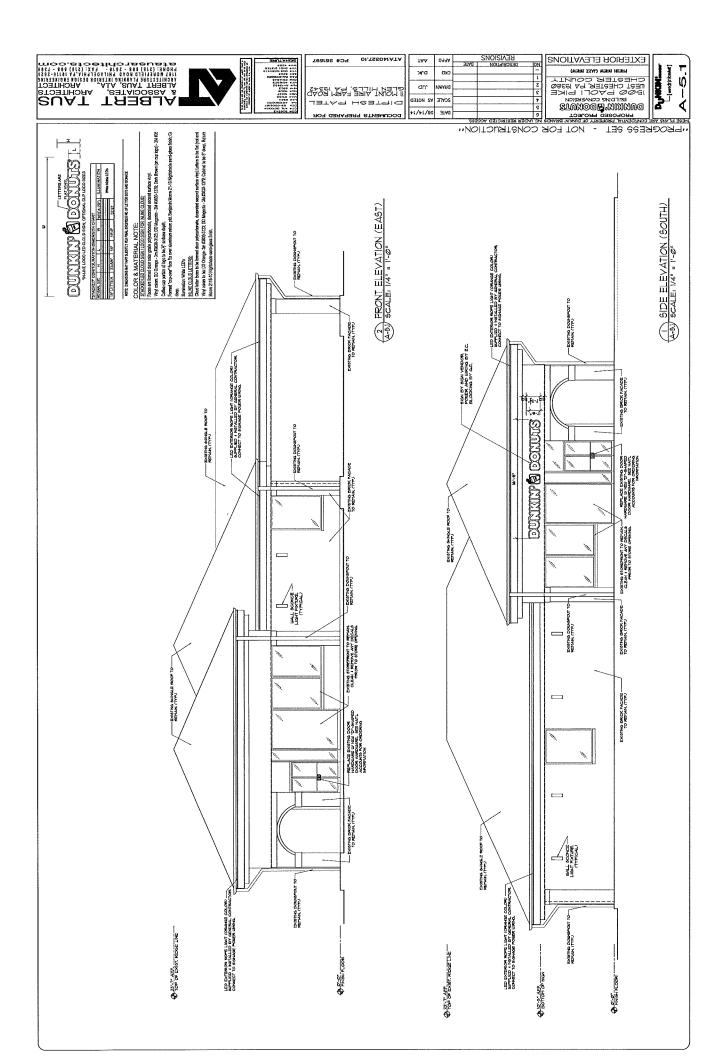

| Total Value of Property & Contents | Total Month Loss | Total Year Loss | Total Saved  |
|------------------------------------|------------------|-----------------|--------------|
| \$27,134,300                       | \$600            | \$19,600        | \$27,114,700 |

| Number of Personnel Attending Calls | Year Total | Hours in Service | Year Total |
|-------------------------------------|------------|------------------|------------|
| 287                                 | 1,808      | 144.66           | 266.29     |