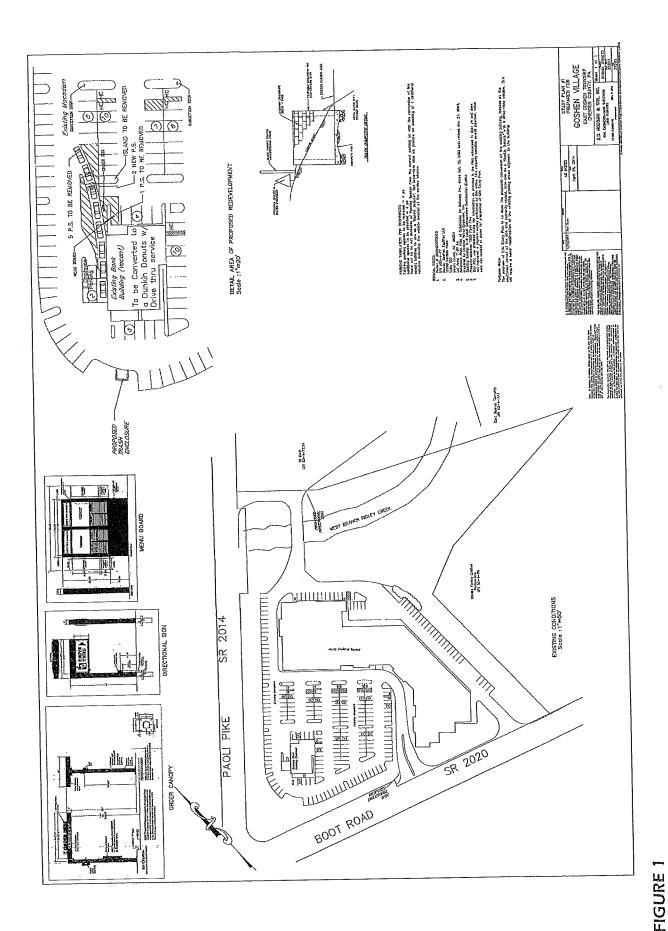

does circulate around the building and patrons are routinely parking along the far side of the outside drive aisle. It may be appropriate to consider these improvements after observing post-project operating conditions.
- Consider installing a speed hump in the southwest corner of the parking lot to slow traffic in the vicinity of the curve, the exit of the drive-through aisle and parking spaces. It may be appropriate to consider these improvements after observing post-project operating conditions.

### Conclusion

•

The traffic analyses contained herein reveal that safe and efficient access to and from the proposed redevelopment can be provided, and furthermore, site-generated traffic can be accommodated at the access intersections with the construction of the recommended improvements.



DUNKIN' DONUTS - GOSHEN VILLAGE SHOPPING CENTER EAST GOSHEN TOWNSHIP, CHESTER COUNTY, PA Site Plan

TRAVESORATION ENGINEERIES PLANNES UP: No hindled for an end of the UD or of the Control of the



Site Location Map DUNKIN' DONUTS - GOSHEN VILLAGE SHOPPING CENTER



# **DUNKIN' DONUTS - GOSHEN VILLAGE SHOPPING CENTER** EAST GOSHEN TOWNSHIP, CHESTER COUNTY, PA 2014 Existing Peak Hour Traffic Volumes

**FIGURE 3A** 





# DUNKIN' DONUTS - GOSHEN VILLAGE SHOPPING CENTER EAST GOSHEN TOWNSHIP, CHESTER COUNTY, PA 2014 Existing Levels of Service







# DUNKIN' DONUTS - GOSHEN VILLAGE SHOPPING CENTER EAST GOSHEN TOWNSHIP, CHESTER COUNTY, PA "New" Trip Assignment

FIGURE 4B







# DUNKIN' DONUTS - GOSHEN VILLAGE SHOPPING CENTER EAST GOSHEN TOWNSHIP, CHESTER COUNTY, PA Pass-by Trip Assignment