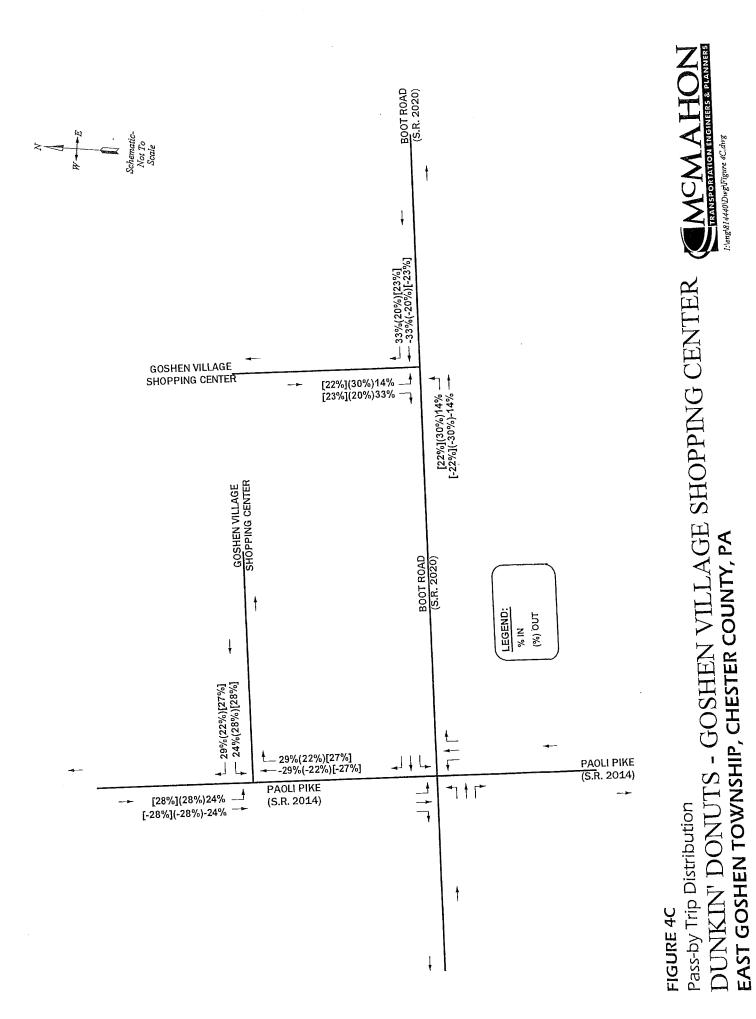

rated traffic can be accommodated at the access intersections with the construction of the recommended improvements.



DUNKIN' DONUTS - GOSHEN VILLAGE SHOPPING CENTER EAST GOSHEN TOWNSHIP, CHESTER COUNTY, PA Site Plan

TRAVESORATION ENGINEERIES PLANNES UP: No hindled for an end of the UD or of the Control of the



Site Location Map DUNKIN' DONUTS - GOSHEN VILLAGE SHOPPING CENTER



# **DUNKIN' DONUTS - GOSHEN VILLAGE SHOPPING CENTER** EAST GOSHEN TOWNSHIP, CHESTER COUNTY, PA 2014 Existing Peak Hour Traffic Volumes

**FIGURE 3A** 





# DUNKIN' DONUTS - GOSHEN VILLAGE SHOPPING CENTER EAST GOSHEN TOWNSHIP, CHESTER COUNTY, PA 2014 Existing Levels of Service







# DUNKIN' DONUTS - GOSHEN VILLAGE SHOPPING CENTER EAST GOSHEN TOWNSHIP, CHESTER COUNTY, PA "New" Trip Assignment

FIGURE 4B







# DUNKIN' DONUTS - GOSHEN VILLAGE SHOPPING CENTER EAST GOSHEN TOWNSHIP, CHESTER COUNTY, PA Pass-by Trip Assignment

FIGURE 4D

BOOT ROAD (S.R. 2020) W B Chematic-Schematic-Scale ł ł - 32(8)[17] GOSHEN VILLAGE SHOPPING CENTER [8](5)10 \_\_\_\_ [9](3)22 \_\_\_\_ [8](5)10 -[17](8)32 ---[SAT] 37 37 GOSHEN VILLAGE SHOPPING CENTER (Md) 5 12 B00T R0AD (S.R. 2020) AM 68 68 [20](7)36 -+-Ъo Z ال 20(3)[10] 16(4)[10] -– 20(3)[10] – -20(-3)[-10] Ł **↓**↓↓ PAOLI PIKE (S.R. 2014) PAOLI PIKE (S.R. 2014) ~ | | | ► \_\_\_\_\_ [10](4)16 [-10](-4)-16 t ł



I:\eng\8] 4440\Dwg\Figure 4E.dwg

EAST GOSHEN TOWNSHIP, CHESTER COUNTY, PA



### LAGE SHOPPING CENTER 2015 Future Peak Hour Traffic Volumes Without Development EAST GOSHEN TOWNSHIP, CHESTER COUNTY, PA 3 DUNKIN' DONUTS - GOSHEN VI

### FIGURE 5A





#