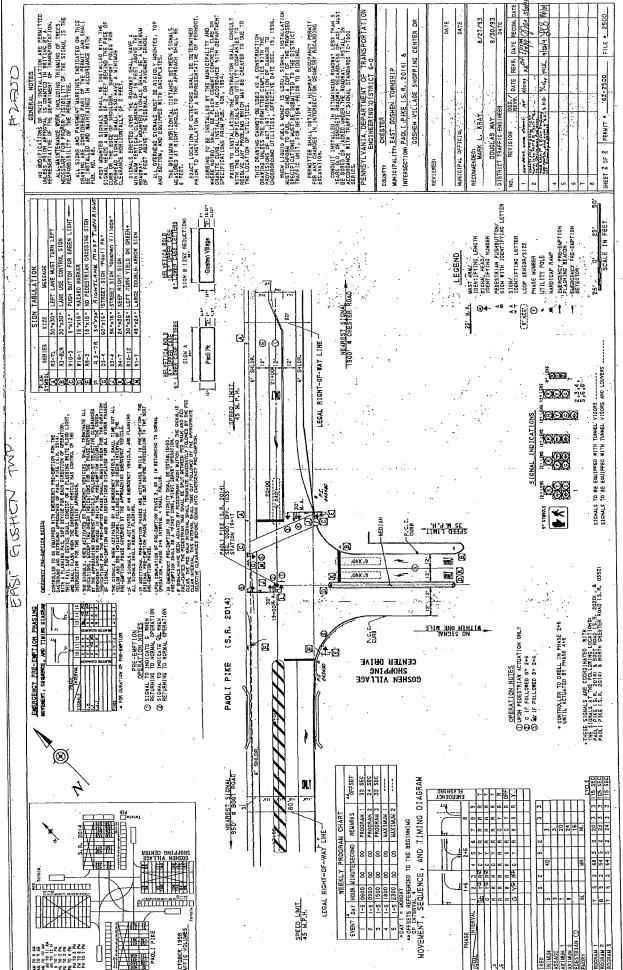

Paoli Pike



East Goshen Township, Chester County, Pennsylvania



NB Paoli Pike Channelized Right

East Goshen Township, Chester County, Pennsylvania



8.JPG

WB Boot Road



East Goshen Township, Chester County, Pennsylvania



### SB Paoli Pike

Paoli Pike and Access East Goshen Township, Chester County, Pennsylvania GINESES & PLANNERS



10h

Ał

NB Paoli Pike

East Goshen Township, Chester County, Pennsylvania



11.JPG

WB Shopping Center Access



East Goshen Township, Chester County, Pennsylvania







East Goshen Township, Chester County, Pennsylvania



Boot Road and Access East Goshen Township, Chester County, Pennsylvania



### WB Boot Road

# East Goshen Township, Chester County, Pennsylvania



14.JPG

EB Boot Road

East Goshen Township, Chester County, Pennsylvania







| Job                          | McMahon Project No