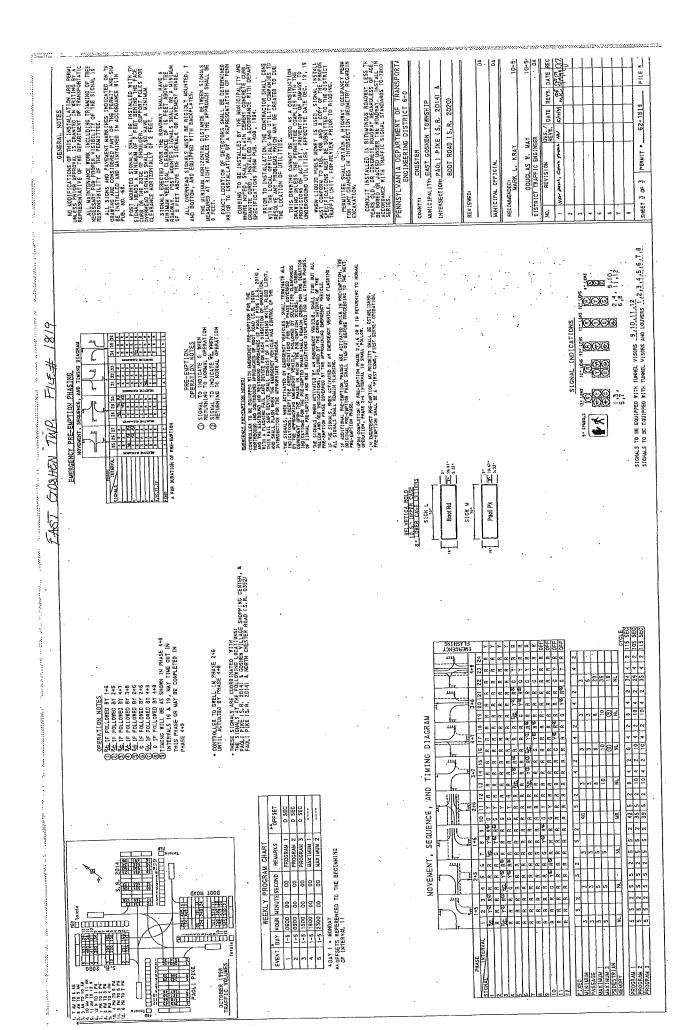

B Paoli Pike



East Goshen Township, Chester County, Pennsylvania



NB Paoli Pike Channelized Right

East Goshen Township, Chester County, Pennsylvania



8.JPG

WB Boot Road



East Goshen Township, Chester County, Pennsylvania



### SB Paoli Pike

Paoli Pike and Access East Goshen Township, Chester County, Pennsylvania GINESES & PLANNERS



10h

Ał

NB Paoli Pike

East Goshen Township, Chester County, Pennsylvania



11.JPG

WB Shopping Center Access



East Goshen Township, Chester County, Pennsylvania







East Goshen Township, Chester County, Pennsylvania



Boot Road and Access East Goshen Township, Chester County, Pennsylvania



### WB Boot Road

# East Goshen Township, Chester County, Pennsylvania



14.JPG

EB Boot Road

East Goshen Township, Chester County, Pennsylvania







| Job                          | McMahon Project No