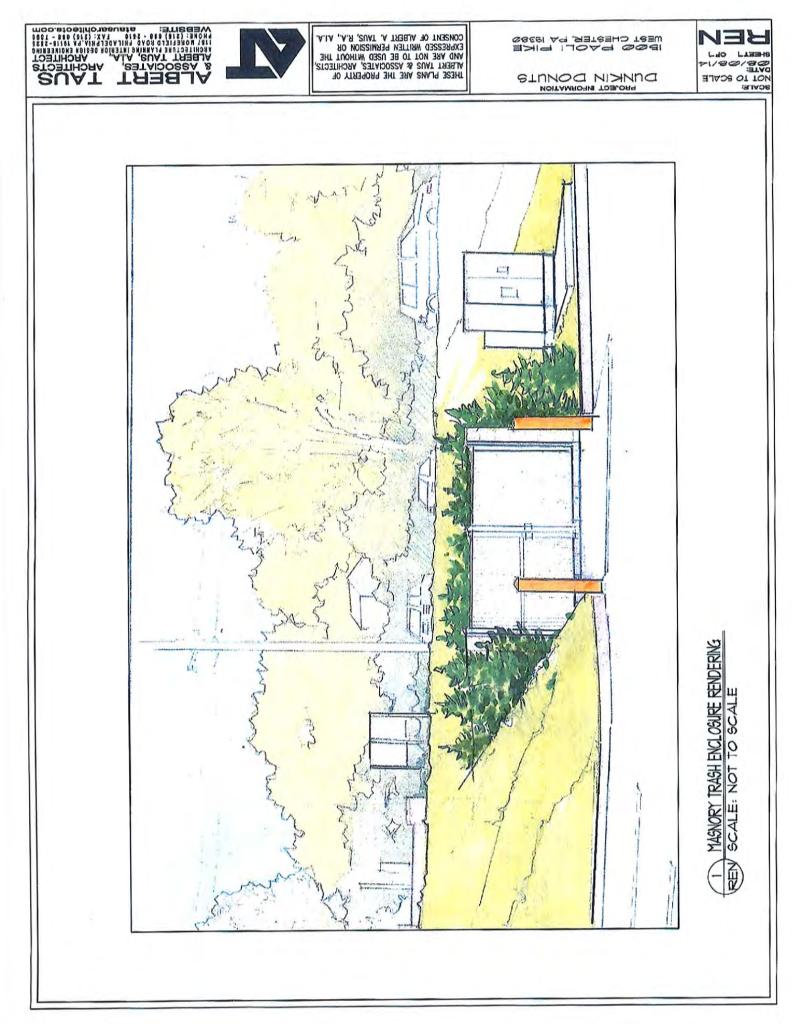

s to amend the Zoning Ordinance to permit a fast food restaurant with drive-through service in the C-2 Zoning District as a conditional use. The amendment would permit the applicant to submit a conditional use application for a Dunkin Donuts in the Goshen Village Shopping center.

The applicant made a presentation and the Board discussed the application at their meeting on June 17, 2014. At the meeting the applicant was requested to prepare a traffic study.

The traffic study is attached (I have not includes Appendixes B through G) to save paper. I have sent it to Orth-Rodgers for review.

Also attached are a rendering of the dumpster area and a partial set of plans for the building.

F:\Data\Shared Data\Admin Dept\Township Code\Fast Food Rest. w Drive Thruu in the C-2\Memo 081514.docx













# Transportation Impact Study for the Proposed Dunkin' Donuts

# East Goshen Township, Chester County, PA



Prepared by



<u>Exton Office</u> 840 Springdale Drive Exton, PA 19341 Phone: 610-594-9995 www.mcmahonassociates.com Prepared for Abjibapa Enterprises, LLC

August 2014 McMahon Project Number: 814440.11

# TABLE OF CONTENTS

Page

| Executive Summary                                 | 1  |
|---------------------------------------------------|----|
| Introduction                                      | 3  |
| Existing Transportation Setting                   | 4  |
| Roadway Characteristics                           | 4  |
| Transit Facilities                                | 4  |
| Pedestrian Facilities                             | 5  |
| Traffic Count Data