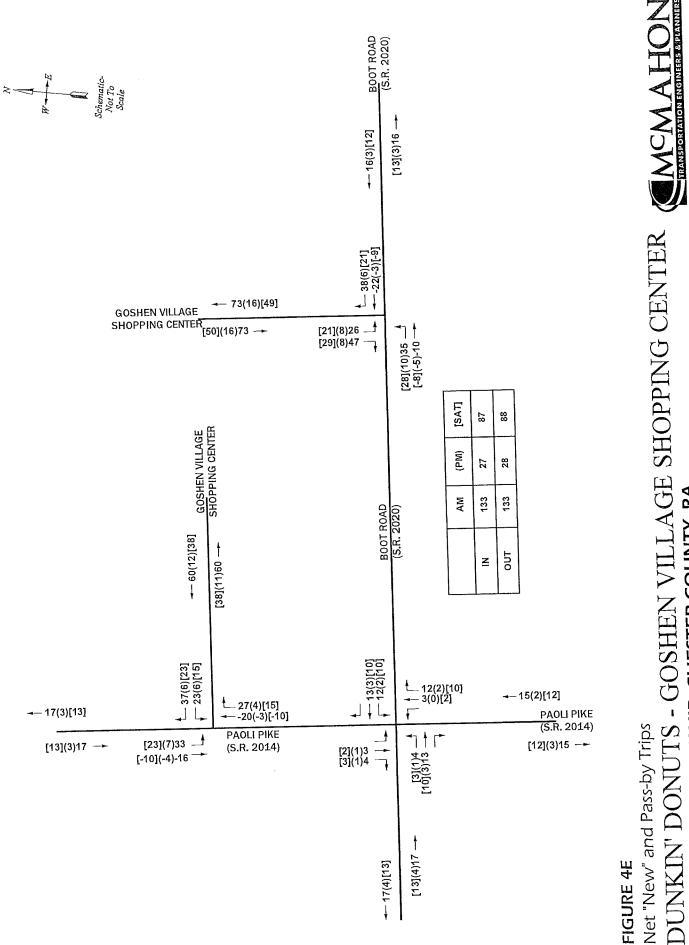

UNKIN' DONUTS - GOSHEN VILLAGE SHOPPING CENTER EAST GOSHEN TOWNSHIP, CHESTER COUNTY, PA 2014 Existing Levels of Service







# DUNKIN' DONUTS - GOSHEN VILLAGE SHOPPING CENTER EAST GOSHEN TOWNSHIP, CHESTER COUNTY, PA "New" Trip Assignment

FIGURE 4B







# DUNKIN' DONUTS - GOSHEN VILLAGE SHOPPING CENTER EAST GOSHEN TOWNSHIP, CHESTER COUNTY, PA Pass-by Trip Assignment

FIGURE 4D

BOOT ROAD (S.R. 2020) W B Chematic-Schematic-Scale ł ł - 32(8)[17] GOSHEN VILLAGE SHOPPING CENTER [8](5)10 \_\_\_\_ [9](3)22 \_\_\_\_ [8](5)10 -[17](8)32 ---[SAT] 37 37 GOSHEN VILLAGE SHOPPING CENTER (Md) 5 12 B00T R0AD (S.R. 2020) AM 68 68 [20](7)36 -+-Ъo Z ال 20(3)[10] 16(4)[10] -– 20(3)[10] – -20(-3)[-10] Ł **↓**↓↓ PAOLI PIKE (S.R. 2014) PAOLI PIKE (S.R. 2014) ~ | | | ► \_\_\_\_\_ [10](4)16 [-10](-4)-16 t ł



I:\eng\8] 4440\Dwg\Figure 4E.dwg

EAST GOSHEN TOWNSHIP, CHESTER COUNTY, PA



### LAGE SHOPPING CENTER 2015 Future Peak Hour Traffic Volumes Without Development EAST GOSHEN TOWNSHIP, CHESTER COUNTY, PA 3 DUNKIN' DONUTS - GOSHEN VI

### FIGURE 5A





# OUNKIN' DONUTS - GOSHEN VILLAGE SHOPPING CENTER 2015 Future Peak Hour Traffic Volumes With Development EAST GOSHEN TOWNSHIP, CHESTER COUNTY, PA

FIGURE 5B





I:\eng\814440\Dwg\Figure 5C.dwg





# DUNKIN' DONUTS - GOSHEN VILLAGE SHOPPING CENTER EAST GOSHEN TOWNSHIP, CHESTER COUNTY, PA 2015 Future Levels of Service With Development

### FIGURE 5D



| Line March               |                             | T                      |                 |           |            |      |             |      | -           |             |