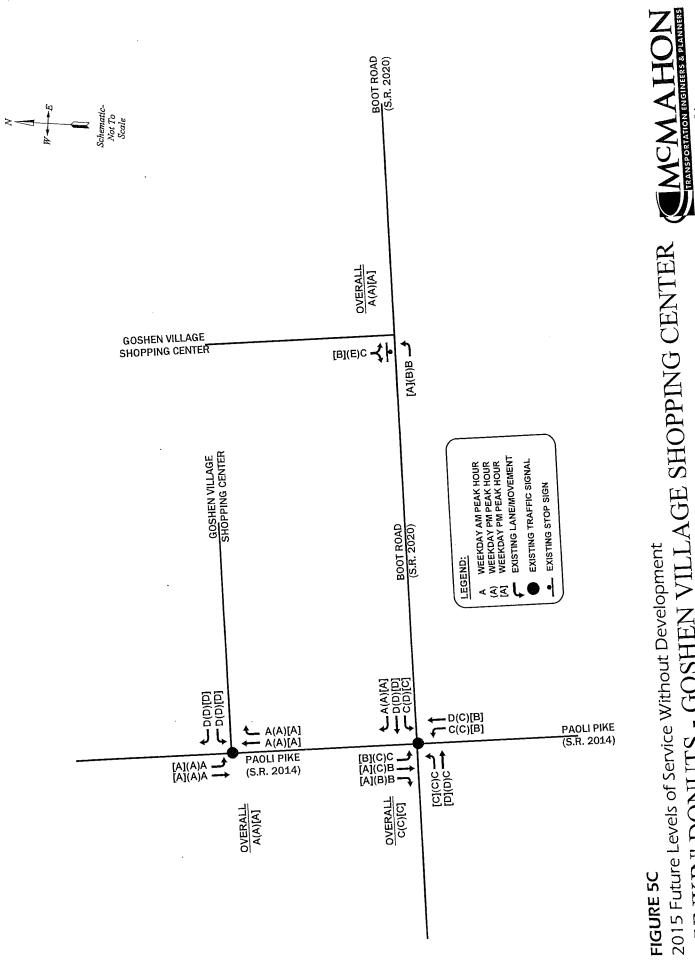

17] GOSHEN VILLAGE SHOPPING CENTER [8](5)10 \_\_\_\_ [9](3)22 \_\_\_\_ [8](5)10 -[17](8)32 ---[SAT] 37 37 GOSHEN VILLAGE SHOPPING CENTER (Md) 5 12 B00T R0AD (S.R. 2020) AM 68 68 [20](7)36 -+-Ъo Z ال 20(3)[10] 16(4)[10] -– 20(3)[10] – -20(-3)[-10] Ł **↓**↓↓ PAOLI PIKE (S.R. 2014) PAOLI PIKE (S.R. 2014) ~ | | | ► \_\_\_\_\_ [10](4)16 [-10](-4)-16 t ł



I:\eng\8] 4440\Dwg\Figure 4E.dwg

EAST GOSHEN TOWNSHIP, CHESTER COUNTY, PA



### LAGE SHOPPING CENTER 2015 Future Peak Hour Traffic Volumes Without Development EAST GOSHEN TOWNSHIP, CHESTER COUNTY, PA 3 DUNKIN' DONUTS - GOSHEN VI

### FIGURE 5A





# OUNKIN' DONUTS - GOSHEN VILLAGE SHOPPING CENTER 2015 Future Peak Hour Traffic Volumes With Development EAST GOSHEN TOWNSHIP, CHESTER COUNTY, PA

FIGURE 5B





I:\eng\814440\Dwg\Figure 5C.dwg





# DUNKIN' DONUTS - GOSHEN VILLAGE SHOPPING CENTER EAST GOSHEN TOWNSHIP, CHESTER COUNTY, PA 2015 Future Levels of Service With Development

### FIGURE 5D



| Line March               |                             | T                      |                 |           |            |      |             |      | -           |             |          |      |     |       |      | [    |      |      | ~    | T           |        |      |     |       | -      |         |
|--------------------------|-----------------------------|------------------------|-----------------|-----------|------------|------|-------------|------|-------------|-------------|----------|------|-----|-------|------|------|------|------|------|-------------|--------|------|-----|-------|--------|---------|
| APPENDIAL ST