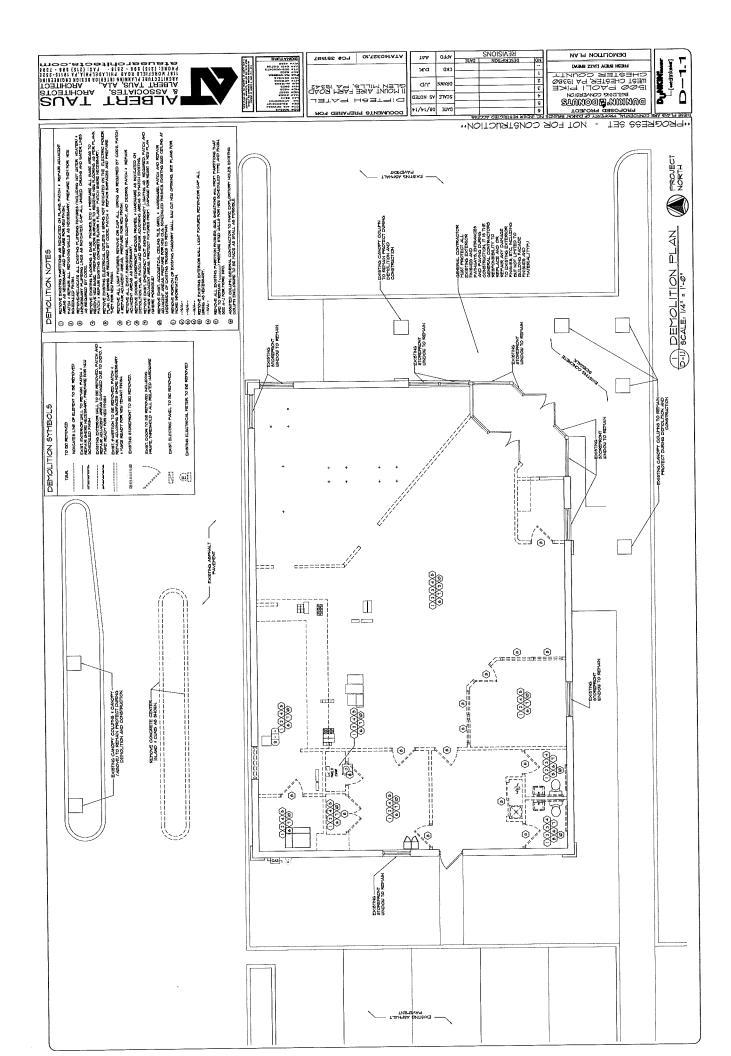

to amend the Zoning Ordinance to permit a fast food restaurant with drive-through service in the C-2 Zoning District as a conditional use. The amendment would permit the applicant to submit a conditional use application for a Dunkin Donuts in the Goshen Village Shopping center.

The applicant made a presentation and the Board discussed the application at their meeting on June 17, 2014. At the meeting the applicant was requested to prepare a traffic study.

The traffic study is attached (I have not includes Appendixes B through G) to save paper. I have sent it to Orth-Rodgers for review.

Also attached are a rendering of the dumpster area and a partial set of plans for the building.

F:\Data\Shared Data\Admin Dept\Township Code\Fast Food Rest. w Drive Thruu in the C-2\Memo 081514.docx













# Transportation Impact Study for the Proposed Dunkin' Donuts

# East Goshen Township, Chester County, PA



Prepared by



<u>Exton Office</u> 840 Springdale Drive Exton, PA 19341 Phone: 610-594-9995 www.mcmahonassociates.com Prepared for Abjibapa Enterprises, LLC

August 2014 McMahon Project Number: 814440.11

# TABLE OF CONTENTS

Page

| Executive Summary                                 | 1  |
|---------------------------------------------------|----|
| Introduction                                      | 3  |
| Existing Transportation Setting                   | 4  |
| Roadway Characteristics                           | 4  |
| Transit Facilities                                | 4  |
| Pedestrian Facilities                             | 5  |
| Traffic Count Data