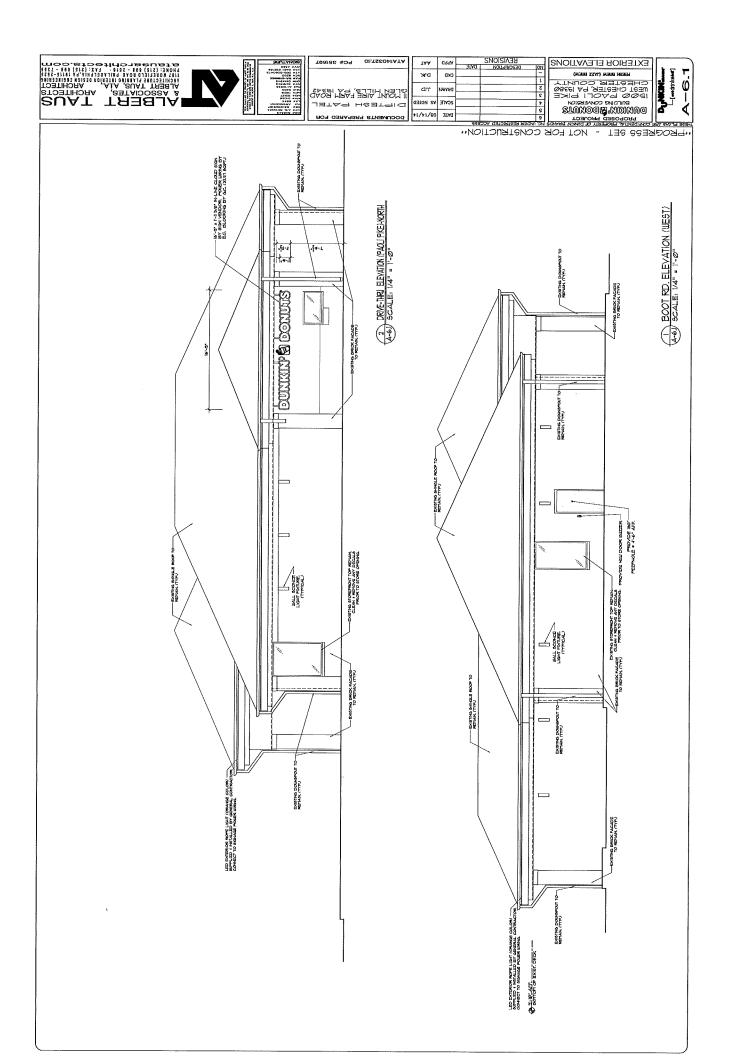

| Total Value of Property & Contents | Total Month Loss | Total Year Loss | Total Saved  |
|------------------------------------|------------------|-----------------|--------------|
| \$27,134,300                       | \$600            | \$19,600        | \$27,114,700 |

| Number of Personnel Attending Calls | Year Total | Hours in Service | Year Total |
|-------------------------------------|------------|------------------|------------|
| 287                                 | 1,808      | 144.66           | 266.29     |