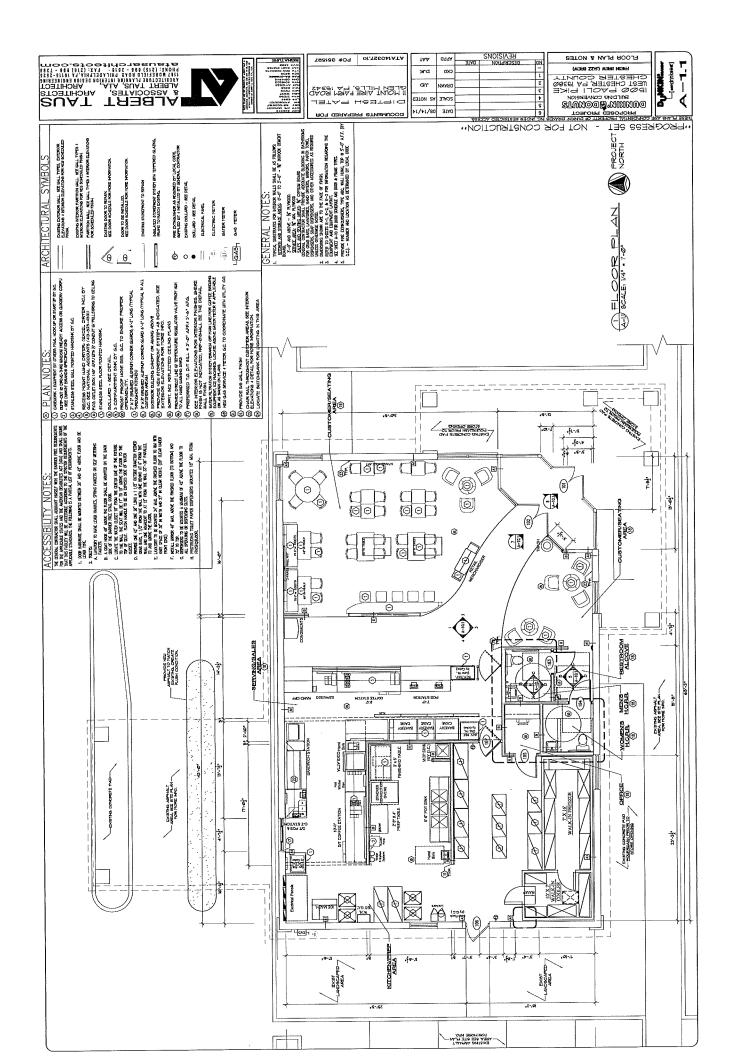

| Total Value of Property & Contents | Total Month Loss | Total Year Loss | Total Saved  |
|------------------------------------|------------------|-----------------|--------------|
| \$27,134,300                       | \$600            | \$19,600        | \$27,114,700 |

| Number of Personnel Attending Calls | Year Total | Hours in Service | Year Total |
|-------------------------------------|------------|------------------|------------|
| 287                                 | 1,808      | 144.66           | 266.29     |