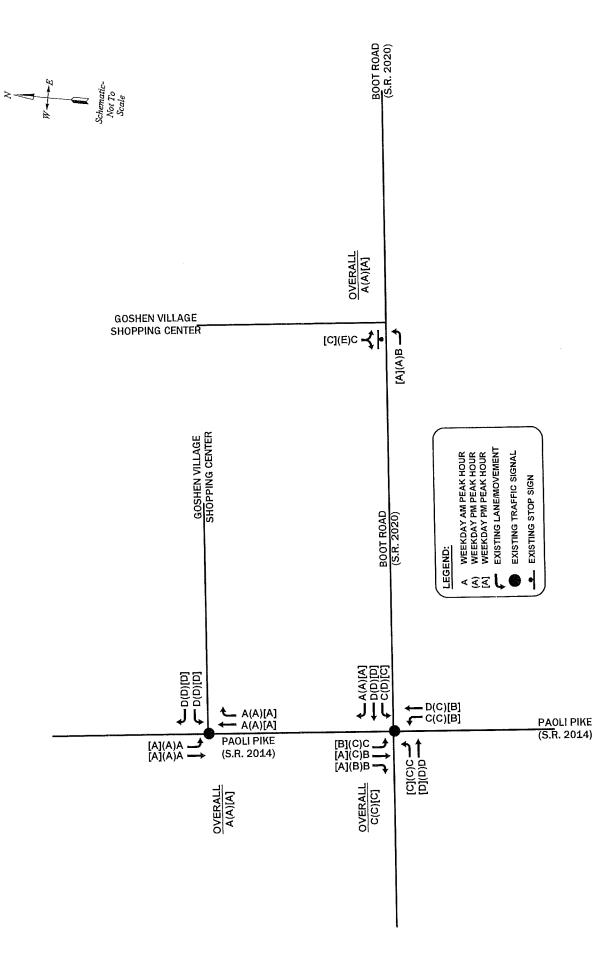

S.R. 2020) AM 68 68 [20](7)36 -+-Ъo Z ال 20(3)[10] 16(4)[10] -– 20(3)[10] – -20(-3)[-10] Ł **↓**↓↓ PAOLI PIKE (S.R. 2014) PAOLI PIKE (S.R. 2014) ~ | | | ► \_\_\_\_\_ [10](4)16 [-10](-4)-16 t ł



I:\eng\8] 4440\Dwg\Figure 4E.dwg

EAST GOSHEN TOWNSHIP, CHESTER COUNTY, PA



### LAGE SHOPPING CENTER 2015 Future Peak Hour Traffic Volumes Without Development EAST GOSHEN TOWNSHIP, CHESTER COUNTY, PA 3 DUNKIN' DONUTS - GOSHEN VI

### FIGURE 5A





# OUNKIN' DONUTS - GOSHEN VILLAGE SHOPPING CENTER 2015 Future Peak Hour Traffic Volumes With Development EAST GOSHEN TOWNSHIP, CHESTER COUNTY, PA

FIGURE 5B





I:\eng\814440\Dwg\Figure 5C.dwg





# DUNKIN' DONUTS - GOSHEN VILLAGE SHOPPING CENTER EAST GOSHEN TOWNSHIP, CHESTER COUNTY, PA 2015 Future Levels of Service With Development

### FIGURE 5D



| Line March               |                             | T                      |                 |           |            |      |             |      | -           |             |          |      |     |       |      | [    |      |      | ~    | T           |        |      |     |       | -      |         |
|--------------------------|-----------------------------|------------------------|-----------------|-----------|------------|------|-------------|------|-------------|-------------|----------|------|-----|-------|------|------|------|------|------|-------------|--------|------|-----|-------|--------|---------|
| APPENDIAL STREET         | THO LE                      |                        | With Dev.       | υ         | 31.4       | р    | 45.4        | υ    | 31.5        | Д