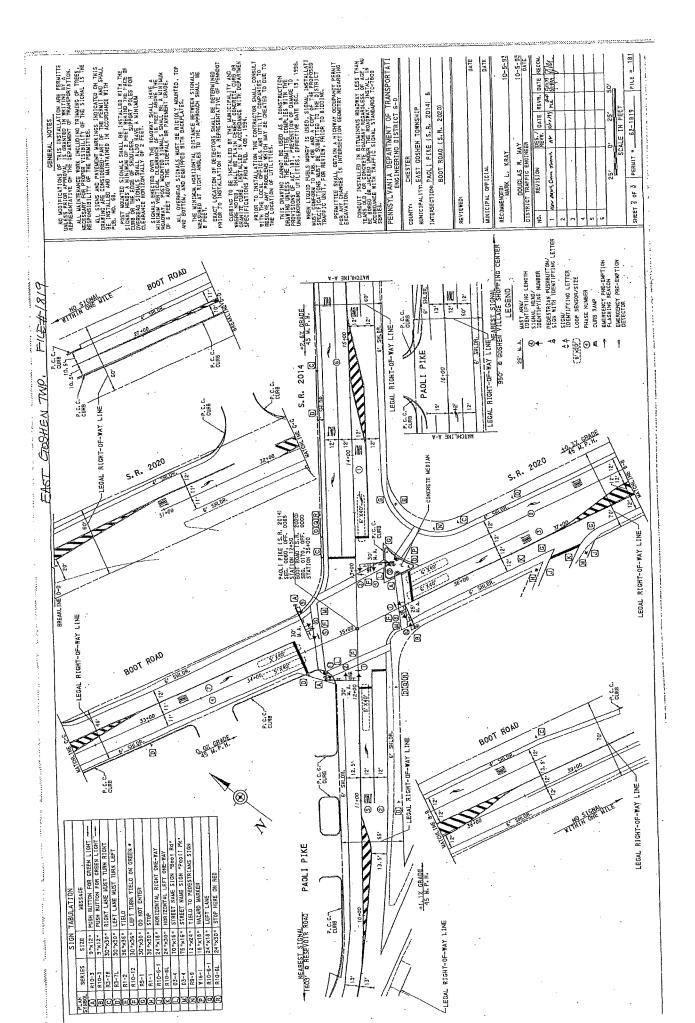

NB Paoli Pike



East Goshen Township, Chester County, Pennsylvania



NB Paoli Pike Channelized Right

East Goshen Township, Chester County, Pennsylvania



8.JPG

WB Boot Road



East Goshen Township, Chester County, Pennsylvania



### SB Paoli Pike

Paoli Pike and Access East Goshen Township, Chester County, Pennsylvania GINESES & PLANNERS



10h

Ał

NB Paoli Pike

East Goshen Township, Chester County, Pennsylvania



11.JPG

WB Shopping Center Access



East Goshen Township, Chester County, Pennsylvania







East Goshen Township, Chester County, Pennsylvania



Boot Road and Access East Goshen Township, Chester County, Pennsylvania



### WB Boot Road

# East Goshen Township, Chester County, Pennsylvania



14.JPG

EB Boot Road

East Goshen Township, Chester County, Pennsylvania







| Job                          | McMahon Project No