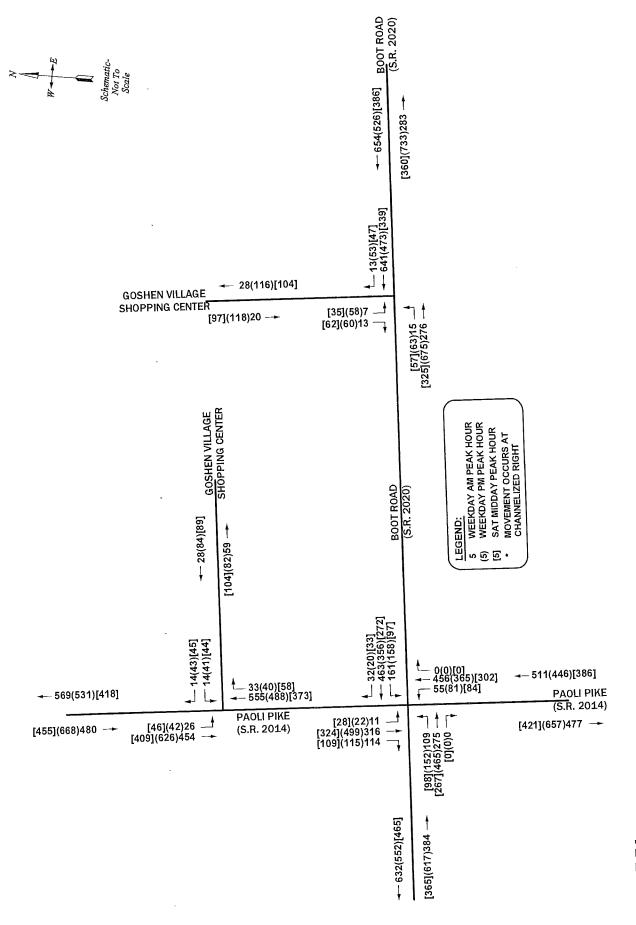

B







# DUNKIN' DONUTS - GOSHEN VILLAGE SHOPPING CENTER EAST GOSHEN TOWNSHIP, CHESTER COUNTY, PA Pass-by Trip Assignment

FIGURE 4D

BOOT ROAD (S.R. 2020) W B Chematic-Schematic-Scale ł ł - 32(8)[17] GOSHEN VILLAGE SHOPPING CENTER [8](5)10 \_\_\_\_ [9](3)22 \_\_\_\_ [8](5)10 -[17](8)32 ---[SAT] 37 37 GOSHEN VILLAGE SHOPPING CENTER (Md) 5 12 B00T R0AD (S.R. 2020) AM 68 68 [20](7)36 -+-Ъo Z ال 20(3)[10] 16(4)[10] -– 20(3)[10] – -20(-3)[-10] Ł **↓**↓↓ PAOLI PIKE (S.R. 2014) PAOLI PIKE (S.R. 2014) ~ | | | ► \_\_\_\_\_ [10](4)16 [-10](-4)-16 t ł



I:\eng\8] 4440\Dwg\Figure 4E.dwg

EAST GOSHEN TOWNSHIP, CHESTER COUNTY, PA



### LAGE SHOPPING CENTER 2015 Future Peak Hour Traffic Volumes Without Development EAST GOSHEN TOWNSHIP, CHESTER COUNTY, PA 3 DUNKIN' DONUTS - GOSHEN VI

### FIGURE 5A





# OUNKIN' DONUTS - GOSHEN VILLAGE SHOPPING CENTER 2015 Future Peak Hour Traffic Volumes With Development EAST GOSHEN TOWNSHIP, CHESTER COUNTY, PA

FIGURE 5B





I:\eng\814440\Dwg\Figure 5C.dwg





# DUNKIN' DONUTS - GOSHEN VILLAGE SHOPPING CENTER EAST GOSHEN TOWNSHIP, CHESTER COUNTY, PA 2015 Future Levels of Service With Development

### FIGURE 5D



| Line March               |                             | T                      |                 |           |            |      |             |      | -           |             |          |      |     |       |      | [    |      |      | ~    | T           |        |      |     |       | -      |         |
|--------------------------|-----------------------------|------------------------|-----------------|-----------|------------|--