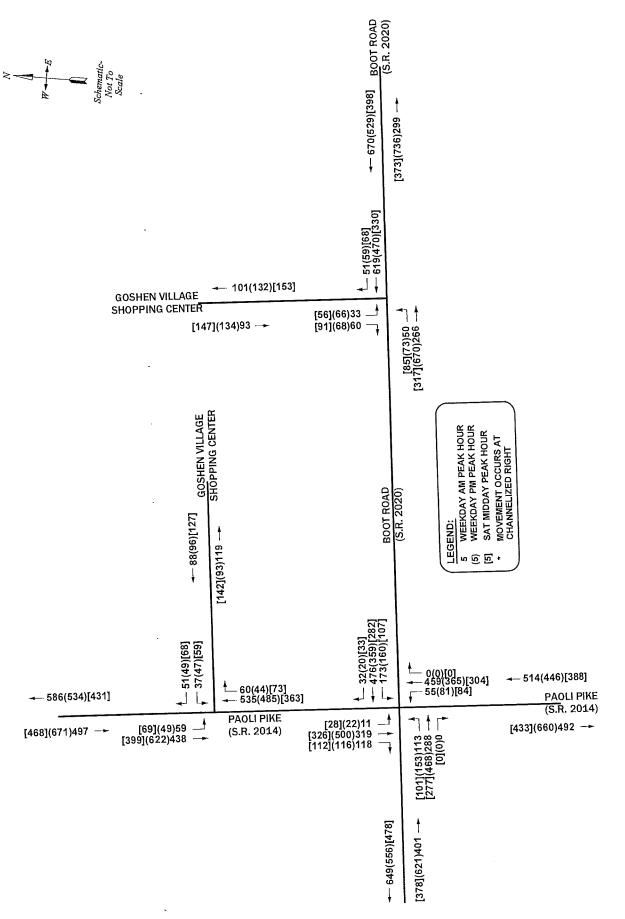

Chematic-Schematic-Scale ł ł - 32(8)[17] GOSHEN VILLAGE SHOPPING CENTER [8](5)10 \_\_\_\_ [9](3)22 \_\_\_\_ [8](5)10 -[17](8)32 ---[SAT] 37 37 GOSHEN VILLAGE SHOPPING CENTER (Md) 5 12 B00T R0AD (S.R. 2020) AM 68 68 [20](7)36 -+-Ъo Z ال 20(3)[10] 16(4)[10] -– 20(3)[10] – -20(-3)[-10] Ł **↓**↓↓ PAOLI PIKE (S.R. 2014) PAOLI PIKE (S.R. 2014) ~ | | | ► \_\_\_\_\_ [10](4)16 [-10](-4)-16 t ł



I:\eng\8] 4440\Dwg\Figure 4E.dwg

EAST GOSHEN TOWNSHIP, CHESTER COUNTY, PA



### LAGE SHOPPING CENTER 2015 Future Peak Hour Traffic Volumes Without Development EAST GOSHEN TOWNSHIP, CHESTER COUNTY, PA 3 DUNKIN' DONUTS - GOSHEN VI

### FIGURE 5A





# OUNKIN' DONUTS - GOSHEN VILLAGE SHOPPING CENTER 2015 Future Peak Hour Traffic Volumes With Development EAST GOSHEN TOWNSHIP, CHESTER COUNTY, PA

FIGURE 5B





I:\eng\814440\Dwg\Figure 5C.dwg





# DUNKIN' DONUTS - GOSHEN VILLAGE SHOPPING CENTER EAST GOSHEN TOWNSHIP, CHESTER COUNTY, PA 2015 Future Levels of Service With Development

### FIGURE 5D



| Line March               |                             | T                      |                 |           |            |      |             |      | -           |             |          |      |     |       |      | [    |      |      | ~    | T           |        |      |     |       | -      |         |
|--------------------------|-----------------------------|------------------------|-----------------|-----------|------------|------|-------------|------|-------------|-------------|----------|------|-----|-------|------|------|------|------|------|-------------|--------|------|-----|-----