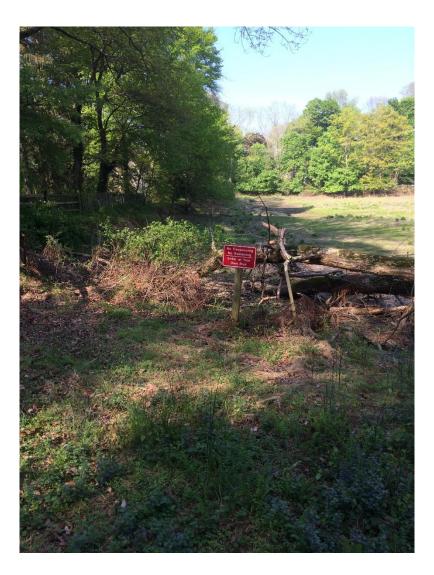

DEP DAM NO.: 15-125

DATE:

| ITEM | CONDITION               | COMMENTS                                                                                                         | Montor | IVESTIGATE | REPAIR      |  |  |  |
|------|-------------------------|------------------------------------------------------------------------------------------------------------------|--------|------------|-------------|--|--|--|
|      | EMBANKMENT: CREST       |                                                                                                                  |        |            |             |  |  |  |
| 1    | Surface Cracking        | None observed                                                                                                    |        |            |             |  |  |  |
| 2    | Sinkhole, Animal Burrow | Significant                                                                                                      |        |            | $\square$   |  |  |  |
| 3    | Low Area(s)             | Significant – see general comments below                                                                         |        |            | $\square$   |  |  |  |
| 4    | Horizontal Alignment    | Poor – see general comments below                                                                                |        |            | $\square$   |  |  |  |
| 5    | Ruts and/or Puddles     | Rutting observed, no puddles                                                                                     |        |            | $\square$   |  |  |  |
| 6    | Vegetation Condition    | Severely overgrown – roots throughout embankment                                                                 |        |            | $\square$   |  |  |  |
| 7    | Warning Signs           | Yes – NE corner of dam crest – see Photograph 3                                                                  |        |            |             |  |  |  |
| 8    |                         |                                                                                                                  |        |            |             |  |  |  |
| 9    |                         |                                                                                                                  |        |            |             |  |  |  |
|      |                         | dam crest is private property with a swimming pool at the toe of e<br>rounding the property on the embankment    | inoan  | IKIIIC     | n           |  |  |  |
|      | E                       | MBANKMENT: UPSTREAM FACE                                                                                         |        |            |             |  |  |  |
| 10   | Slide, Slough, Scarp    | Severe – see comment below                                                                                       |        |            | $\square$   |  |  |  |
| 11   | Slope Protection        | Variable – combination of no stabilization & trees (see<br>Photograph 3)                                         |        |            | $\boxtimes$ |  |  |  |
| 12   | Sinkhole, Animal Burrow | Significant - see note below Photograph 6                                                                        |        |            | $\square$   |  |  |  |
| 13   | EmbAbut. Contact        | See comment below                                                                                                |        |            |             |  |  |  |
| 14   | Erosion                 | See comment below                                                                                                |        |            | $\square$   |  |  |  |
| 15   | Vegetation Condition    | Northeast side of spillway- Predominately overgrown w/ some<br>bare areas;<br>West side of spillway – stone wall |        |            | $\square$   |  |  |  |
| 16   |                         |                                                                                                                  |        |            |             |  |  |  |
| 17   |                         |                                                                                                                  |        |            |             |  |  |  |