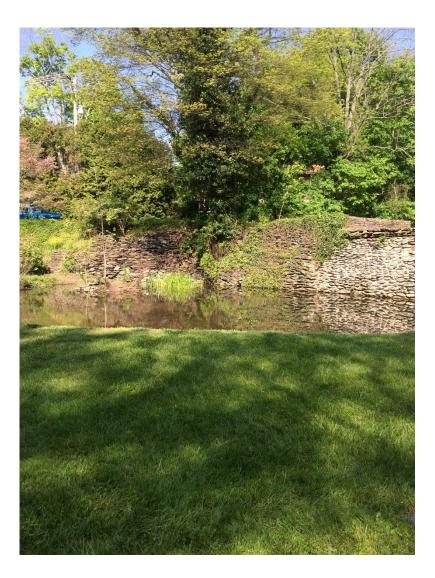

Additional Comments (Refer to item number if applicable):

Item Nos. 10 & 14 – portions of upstream face from spillway to the northeast have vertical faces with exposed earth approximately 2 to 4 feet high (see Photograph 4). Upstream face from spillway west consists of vertical stone wall approximately 2 to 4 feet high in poor condition (numerous cracking, see Photograph 5 and 5a). Large trees present at west end of crest.

- Item 13 – At northeast end of crest, grade of crest blends in to natural grade. At west end of crest stone wall terminates abruptly.

DEP DAM NO.: 15-125

DATE:

| INETI                                                                                                                                                                                                                                                                                                                                                                                                                                                                                                                                                          | CONDITION                          | COMMENTS                                                                               |  | IVESTIGATE | REPAIR    |  |  |  |
|----------------------------------------------------------------------------------------------------------------------------------------------------------------------------------------------------------------------------------------------------------------------------------------------------------------------------------------------------------------------------------------------------------------------------------------------------------------------------------------------------------------------------------------------------------------|------------------------------------|----------------------------------------------------------------------------------------|--|------------|-----------|--|--|--|
|                                                                                                                                                                                                                                                                                                                                                                                                                                                                                                                                                                | <b>EMBANKMENT:</b> DOWNSTREAM FACE |                                                                                        |  |            |           |  |  |  |
| 18                                                                                                                                                                                                                                                                                                                                                                                                                                                                                                                                                             | Wet Area(s) (No Flow)              | Standing water from spillway edge northeast 27 ft. +/- @ toe of wall. See Photograph 7 |  |            | $\square$ |  |  |  |
| 19                                                                                                                                                                                                                                                                                                                                                                                                                                                                                                                                                             | Seepage                            | None observed                                                                          |  |            |           |  |  |  |
| 20                                                                                                                                                                                                                                                                                                                                                                                                                                                                                                                                                             | Slide, Slough, Scarp               | Northeast side of spillway shows areas of bare earth (scarp).<br>See Photograph 8      |  |            | $\square$ |  |  |  |
| 21                                                                                                                                                                                                                                                                                                                                                                                                                                                                                                                                                             | Emb Abut. Contact                  | See comments on "Upstream Face"                                                        |  |            |           |  |  |  |
| 22                                                                                                                                                                                                                                                                                                                                                                                                                                                                                                                                                             | Sinkhole, Animal Burrow            | Significant along downstream face northeast of spillway                                |  |            | $\square$ |  |  |  |
| 23                                                                                                                                                                                                                                                                                                                                                                                                                                                                                                                                                             | Erosion                            | Moderate where no vegetation present, see Photograph 8                                 |  |            | $\square$ |  |  |  |
| 24                                                                                                                                                                                                                                                                                                                                                                                                                                                                                                                                                             | Unusual Movement                   | See note below                                                                         |  |            | $\square$ |  |  |  |
| 25                                                                                                                                                                                                                                                                                                                                                                                                                                                                                                                                                             | Vegetation Control                 | Severely overgrown                                                                     |  |            | $\square$ |  |  |  |
| 26                                                                                                                                                                                                                                                                                                                                                                                                                                                                                                                                                             |                                    |                                                                                        |  |            |           |  |  |  |
| 27                                                                                                                                                                                                                                                                                                                                                                                                                                                                                                                                                             |                                    |                                                                                        |  |            |           |  |  |  |
| <ul> <li>Additional Comments (Refer to item number if applicable):</li> <li>See Photograph Nos. 7 to 10 for general condition of downstream face.</li> <li>Item 24 - Portion of downstream face stone wall in disrepair, see Photograph 11. Apparent depression in ground surface at base of stone wall approximately 35-45 feet to the northeast of the spillway (previously noted as 75 ft. +/- in 2015 report), see Photograph 7.</li> <li>Downstream face on west side of spillway is a vertical stone wall 15 ft. +/- high. See Photograph 12.</li> </ul> |                                    |                                                                                        |  |            |           |  |  |  |
|                                                                                                                                                                                                                                                                                                                                                                                                                                                                                                                                                                | EM                                 | BANKMENT: INSTRUMENTATION                                                              |  |            |           |  |  |  |
| 28                                                                                                                                                                                                                                                                                                                                                                                                                                                                                                                                                             | Piezometers/Observ. Wells          | None observed                                                                          |  |            |           |  |  |  |
| 29                                                                                                                                                                                                                                                                                                                                                                                                                                                                                                                                                             | Staff Gauge and Recorder           | Not observed                                                                           |  |            |           |  |  |  |
| 30                                                                                                                                                                                                                                                                                                                                                                                                                                                                                                                                                             | Weirs                              | None present                                                                           |  |            |           |  |  |  |
| 31                                                                                                                                                                                                                                                                                                                                                                                                                                                                                                                                                             | Survey Monuments                   | Not observed                                                                           |  |            |           |  |  |  |
| 32                                                                                                                                                                                                                                                                                                                                                                                                                                                                                                                                                             | Drains                             | No instrumentation observed                                                            |  |            |           |  |  |  |