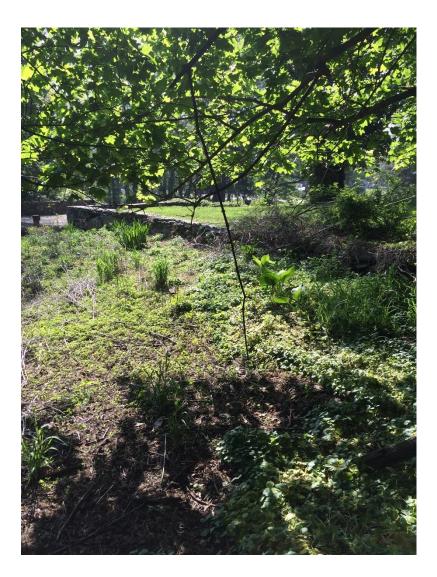

Additional Comments (Refer to item number if applicable):

Item Nos. 10 & 14 – portions of upstream face from spillway to the northeast have vertical faces with exposed earth approximately 2 to 4 feet high (see Photograph 4). Upstream face from spillway west consists of vertical stone wall approximately 2 to 4 feet high in poor condition (numerous cracking, see Photograph 5 and 5a). Large trees present at west end of crest.