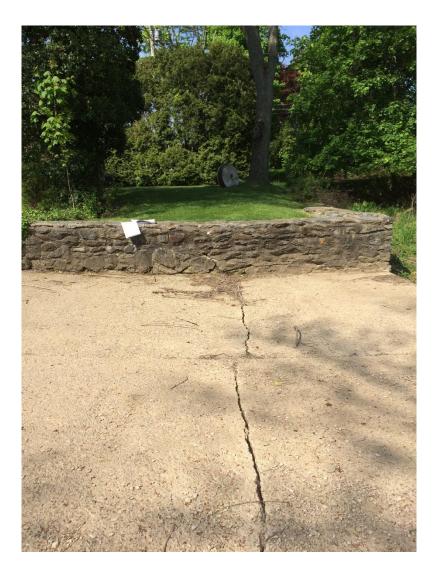

DEP DAM NO.: 15-125

DATE:

| ITEM                            | CONDITION         | COMMENTS                                                                                                                                      | Montror | IVESTIGATE | REPAIR    |  |  |  |
|---------------------------------|-------------------|-----------------------------------------------------------------------------------------------------------------------------------------------|---------|------------|-----------|--|--|--|
| SPILLWAYS: NON-ERODABLE CHANNEL |                   |                                                                                                                                               |         |            |           |  |  |  |
| 56                              | Sidewalls         | Severely cracked                                                                                                                              |         |            | $\square$ |  |  |  |
| 57                              | Channel Floor     | Apparent void(s) beneath floor                                                                                                                |         |            | $\square$ |  |  |  |
| 58                              | Unusual Movement  | Appears to be differential settlement between spillway and sidewalls                                                                          |         |            | $\square$ |  |  |  |
| 59                              | Approach Area     | Depressed from level of spillway floor. See note below.                                                                                       |         |            | $\square$ |  |  |  |
| 60                              | Weir or Control   | None observed                                                                                                                                 |         |            |           |  |  |  |
| 61                              | Discharge Channel | See "Erodible Channel" section above                                                                                                          |         |            |           |  |  |  |
| 62                              | Boils             | None observed                                                                                                                                 |         |            |           |  |  |  |
| 63                              |                   |                                                                                                                                               |         |            |           |  |  |  |
| 64                              |                   |                                                                                                                                               |         |            |           |  |  |  |
| -                               |                   | 9<br>eel sheet was observed beneath the concrete spillway floor on the r<br>eet appears to be prevent water from entering and/or erosion from |         |            | de        |  |  |  |