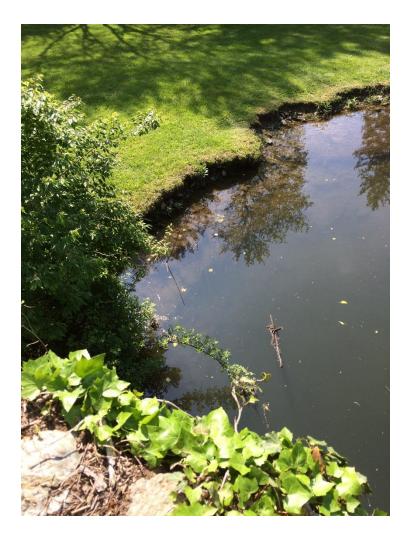

33

34

35 36 37

DEP DAM NO.: 15-125

DATE:

| ITEM     | CONDITION                                 | COMMENTS                                                                                            | Montror | IVESTIGATE | REPAIR    |  |  |
|----------|-------------------------------------------|-----------------------------------------------------------------------------------------------------|---------|------------|-----------|--|--|
|          | DOWNSTREAM AREA                           |                                                                                                     |         |            |           |  |  |
| 38       | Abutment Leakage                          | None observed                                                                                       |         |            |           |  |  |
| 39       | Foundation Seepage                        | None observed – "EMBANKMENT: Downstream Face"                                                       |         |            |           |  |  |
| 40       | Slide, Slough, Scarp                      | None observed – flat area                                                                           |         |            |           |  |  |
| 41       | Drainage System                           | See note below                                                                                      |         |            |           |  |  |
| 42       | Boils                                     | None observed                                                                                       |         |            |           |  |  |
| 43       | Wet Areas                                 | None observed                                                                                       |         |            |           |  |  |
| 44       | Reservoir Slopes                          | Not present. Area downstream of dam is relatively level                                             |         |            |           |  |  |
| 45       | Access Roads                              | Not applicable                                                                                      |         |            |           |  |  |
| 46       | Security Devices                          | None observed                                                                                       |         |            |           |  |  |
| 47       | Act 91 Run-of-the-River<br>Signs or Bouys | Not applicable (N/A)                                                                                |         |            |           |  |  |
| 48       |                                           |                                                                                                     |         |            |           |  |  |
| 49       |                                           |                                                                                                     |         |            | $\Box$    |  |  |
|          | Greenhill Road. See Photog                | to stream which partially flows into pipe which outlets on the sout                                 | h side  | eof        |           |  |  |
| 50       |                                           |                                                                                                     |         |            | $\square$ |  |  |
| 50<br>51 | Slide, Slough, Scarp<br>Erosion           | Vertical earth slopes on downstream pool and streamSame as Item 50. No active erosion observed.     |         |            |           |  |  |
| 52       | Vegetation Condition                      | Moderate                                                                                            |         |            |           |  |  |
| 53       | Debris                                    | None blocking flow                                                                                  | ┟╞┽     |            |           |  |  |
| 54       | Debits                                    |                                                                                                     |         |            | ⊢⊢        |  |  |
| 55       |                                           |                                                                                                     | ╞┝┥     |            | $\exists$ |  |  |
|          | itional Comments (Refer to ite            | <br>m number if ennlieshle):                                                                        |         |            |           |  |  |
| - '      | This section refers to downs              | tream area from dam spillway and downstream. See Photograph N dition of downstream pool and stream. | Nos. 1. | 3 to 1     | 5         |  |  |