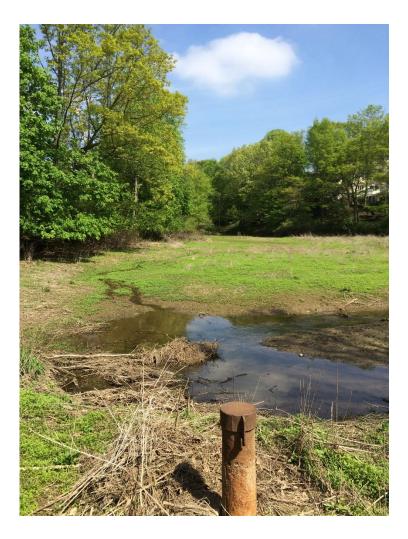

33

34

35 36 37

DEP DAM NO.: 15-125

DATE:

| ITEM     | CONDITION                                 | COMMENTS                                                                                            | Montror | IVESTIGATE | REPAIR    |  |  |
|----------|-------------------------------------------|-----------------------------------------------------------------------------------------------------|---------|------------|-----------|--|--|
|          | DOWNSTREAM AREA                           |                                                                                                     |         |            |           |  |  |
| 38       | Abutment Leakage                          | None observed                                                                                       |         |            |           |  |  |
| 39       | Foundation Seepage                        | None observed – "EMBANKMENT: Downstream Face"                                                       |         |            |           |  |  |
| 40       | Slide, Slough, Scarp                      | None observed – flat area                                                                           |         |            |           |  |  |
| 41       | Drainage System                           | See note below                                                                                      |         |            |           |  |  |
| 42       | Boils                                     | None observed                                                                                       |         |            |           |  |  |
| 43       | Wet Areas                                 | None observed                                                                                       |         |            |           |  |  |
| 44       | Reservoir Slopes                          | Not present. Area downstream of dam is relatively level                                             |         |            |           |  |  |
| 45       | Access Roads                              | Not applicable                                                                                      |         |            |           |  |  |
| 46       | Security Devices                          | None observed                                                                                       |         |            |           |  |  |
| 47       | Act 91 Run-of-the-River<br>Signs or Bouys | Not applicable (N/A)                                                                                |         |            |           |  |  |
| 48       |                                           |                                                                                                     |         |            |           |  |  |
| 49       |                                           |                                                                                                     |         |            | $\Box$    |  |  |
|          | Greenhill Road. See Photog                | to stream which partially flows into pipe which outlets on the sout                                 | h side  | eof        |           |  |  |
| 50       |                                           |                                                                                                     |         |            | $\square$ |  |  |
| 50<br>51 | Slide, Slough, Scarp<br>Erosion           | Vertical earth slopes on downstream pool and streamSame as Item 50. No active erosion observed.     |         |            |           |  |  |
| 52       | Vegetation Condition                      | Moderate                                                                                            |         |            |           |  |  |
| 53       | Debris                                    | None blocking flow                                                                                  | ┟╞┽     |            |           |  |  |
| 54       | Debits                                    |                                                                                                     |         |            | ⊢⊢        |  |  |
| 55       |                                           |                                                                                                     | ╞┝┥     |            | $\exists$ |  |  |
|          | itional Comments (Refer to ite            | <br>m number if ennlieshle):                                                                        |         |            |           |  |  |
| - '      | This section refers to downs              | tream area from dam spillway and downstream. See Photograph N dition of downstream pool and stream. | Nos. 1. | 3 to 1     | 5         |  |  |