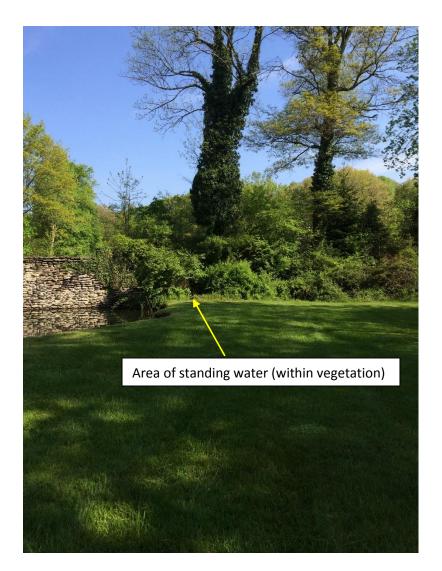

- Item 13 – At northeast end of crest, grade of crest blends in to natural grade. At west end of crest stone wall terminates abruptly.

DEP DAM NO.: 15-125

DATE:

| INETI                                                                                                                                                                                                                                                                                                                                                                                                                                                                                                                                                          | CONDITION                          | COMMENTS                                                                               |  | IVESTIGATE | REPAIR    |  |  |  |
|----------------------------------------------------------------------------------------------------------------------------------------------------------------------------------------------------------------------------------------------------------------------------------------------------------------------------------------------------------------------------------------------------------------------------------------------------------------------------------------------------------------------------------------------------------------|------------------------------------|----------------------------------------------------------------------------------------|--|------------|-----------|--|--|--|
|                                                                                                                                                                                                                                                                                                                                                                                                                                                                                                                                                                | <b>EMBANKMENT:</b> DOWNSTREAM FACE |                                                                                        |  |            |           |  |  |  |
| 18                                                                                                                                                                                                                                                                                                                                                                                                                                                                                                                                                             | Wet Area(s) (No Flow)              | Standing water from spillway edge northeast 27 ft. +/- @ toe of wall. See Photograph 7 |  |            | $\square$ |  |  |  |
| 19                                                                                                                                                                                                                                                                                                                                                                                                                                                                                                                                                             | Seepage                            | None observed                                                                          |  |            |           |  |  |  |
| 20                                                                                                                                                                                                                                                                                                                                                                                                                                                                                                                                                             | Slide, Slough, Scarp               | Northeast side of spillway shows areas of bare earth (scarp).<br>See Photograph 8      |  |            | $\square$ |  |  |  |
| 21                                                                                                                                                                                                                                                                                                                                                                                                                                                                                                                                                             | Emb Abut. Contact                  | See comments on "Upstream Face"                                                        |  |            |           |  |  |  |
| 22                                                                                                                                                                                                                                                                                                                                                                                                                                                                                                                                                             | Sinkhole, Animal Burrow            | Significant along downstream face northeast of spillway                                |  |            | $\square$ |  |  |  |
| 23                                                                                                                                                                                                                                                                                                                                                                                                                                                                                                                                                             | Erosion                            | Moderate where no vegetation present, see Photograph 8                                 |  |            | $\square$ |  |  |  |
| 24                                                                                                                                                                                                                                                                                                                                                                                                                                                                                                                                                             | Unusual Movement                   | See note below                                                                         |  |            | $\square$ |  |  |  |
| 25                                                                                                                                                                                                                                                                                                                                                                                                                                                                                                                                                             | Vegetation Control                 | Severely overgrown                                                                     |  |            | $\square$ |  |  |  |
| 26                                                                                                                                                                                                                                                                                                                                                                                                                                                                                                                                                             |                                    |                                                                                        |  |            |           |  |  |  |
| 27                                                                                                                                                                                                                                                                                                                                                                                                                                                                                                                                                             |                                    |                                                                                        |  |            |           |  |  |  |
| <ul> <li>Additional Comments (Refer to item number if applicable):</li> <li>See Photograph Nos. 7 to 10 for general condition of downstream face.</li> <li>Item 24 - Portion of downstream face stone wall in disrepair, see Photograph 11. Apparent depression in ground surface at base of stone wall approximately 35-45 feet to the northeast of the spillway (previously noted as 75 ft. +/- in 2015 report), see Photograph 7.</li> <li>Downstream face on west side of spillway is a vertical stone wall 15 ft. +/- high. See Photograph 12.</li> </ul> |                                    |                                                                                        |  |            |           |  |  |  |
|                                                                                                                                                                                                                                                                                                                                                                                                                                                                                                                                                                | EM                                 | BANKMENT: INSTRUMENTATION                                                              |  |            |           |  |  |  |
| 28                                                                                                                                                                                                                                                                                                                                                                                                                                                                                                                                                             | Piezometers/Observ. Wells          | None observed                                                                          |  |            |           |  |  |  |
| 29                                                                                                                                                                                                                                                                                                                                                                                                                                                                                                                                                             | Staff Gauge and Recorder           | Not observed                                                                           |  |            |           |  |  |  |
| 30                                                                                                                                                                                                                                                                                                                                                                                                                                                                                                                                                             | Weirs                              | None present                                                                           |  |            |           |  |  |  |
| 31                                                                                                                                                                                                                                                                                                                                                                                                                                                                                                                                                             | Survey Monuments                   | Not observed                                                                           |  |            |           |  |  |  |
| 32                                                                                                                                                                                                                                                                                                                                                                                                                                                                                                                                                             | Drains                             | No instrumentation observed                                                            |  |            |           |  |  |  |