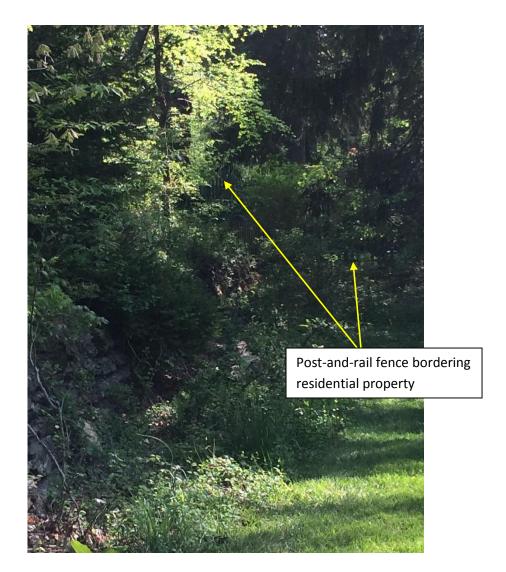

DEP DAM NO.: 15-125

DATE:

| ITEM | CONDITION               | COMMENTS                                                                                                         | Montor | IVESTIGATE | REPAIR      |  |  |  |
|------|-------------------------|------------------------------------------------------------------------------------------------------------------|--------|------------|-------------|--|--|--|
|      | EMBANKMENT: CREST       |                                                                                                                  |        |            |             |  |  |  |
| 1    | Surface Cracking        | None observed                                                                                                    |        |            |             |  |  |  |
| 2    | Sinkhole, Animal Burrow | Significant                                                                                                      |        |            | $\square$   |  |  |  |
| 3    | Low Area(s)             | Significant – see general comments below                                                                         |        |            | $\square$   |  |  |  |
| 4    | Horizontal Alignment    | Poor – see general comments below                                                                                |        |            | $\square$   |  |  |  |
| 5    | Ruts and/or Puddles     | Rutting observed, no puddles                                                                                     |        |            | $\square$   |  |  |  |
| 6    | Vegetation Condition    | Severely overgrown – roots throughout embankment                                                                 |        |            | $\square$   |  |  |  |
| 7    | Warning Signs           | Yes – NE corner of dam crest – see Photograph 3                                                                  |        |            |             |  |  |  |
| 8    |                         |                                                                                                                  |        |            |             |  |  |  |
| 9    |                         |                                                                                                                  |        |            |             |  |  |  |
|      |                         | dam crest is private property with a swimming pool at the toe of e<br>rounding the property on the embankment    | inoan  | IKIIIC     | n           |  |  |  |
|      | E                       | MBANKMENT: UPSTREAM FACE                                                                                         |        |            |             |  |  |  |
| 10   | Slide, Slough, Scarp    | Severe – see comment below                                                                                       |        |            | $\square$   |  |  |  |
| 11   | Slope Protection        | Variable – combination of no stabilization & trees (see<br>Photograph 3)                                         |        |            | $\boxtimes$ |  |  |  |
| 12   | Sinkhole, Animal Burrow | Significant - see note below Photograph 6                                                                        |        |            | $\square$   |  |  |  |
| 13   | EmbAbut. Contact        | See comment below                                                                                                |        |            |             |  |  |  |
| 14   | Erosion                 | See comment below                                                                                                |        |            | $\square$   |  |  |  |
| 15   | Vegetation Condition    | Northeast side of spillway- Predominately overgrown w/ some<br>bare areas;<br>West side of spillway – stone wall |        |            | $\square$   |  |  |  |
| 16   |                         |                                                                                                                  |        |            |             |  |  |  |
| 17   |                         |                                                                                                                  |        |            |             |  |  |  |