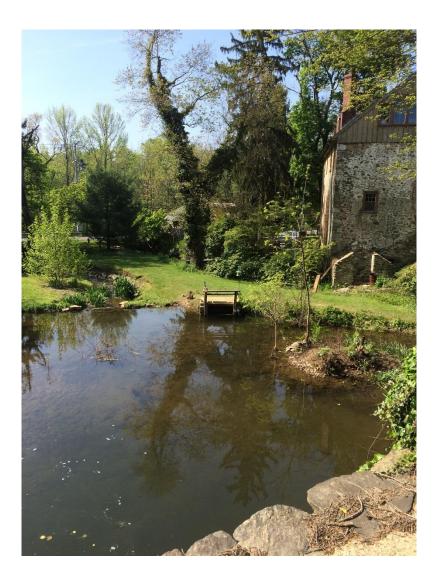

33

34

35 36 37

DEP DAM NO.: 15-125

DATE:

| ITEM     | CONDITION                                 | COMMENTS                                                                                            | Montror | IVESTIGATE | REPAIR    |  |  |
|----------|-------------------------------------------|-----------------------------------------------------------------------------------------------------|---------|------------|-----------|--|--|
|          | DOWNSTREAM AREA                           |                                                                                                     |         |            |           |  |  |
| 38       | Abutment Leakage                          | None observed                                                                                       |         |            |           |  |  |
| 39       | Foundation Seepage                        | None observed – "EMBANKMENT: Downstream Face"                                                       |         |            |           |  |  |
| 40       | Slide, Slough, Scarp                      | None observed – flat area                                                                           |         |            |           |  |  |
| 41       | Drainage System                           | See note below                                                                                      |         |            |           |  |  |
| 42       | Boils                                     | None observed                                                                                       |         |            |           |  |  |
| 43       | Wet Areas                                 | None observed                                                                                       |         |            |           |  |  |
| 44       | Reservoir Slopes                          | Not present. Area downstream of dam is relatively level                                             |         |            |           |  |  |
| 45       | Access Roads                              | Not applicable                                                                                      |         |            |           |  |  |
| 46       | Security Devices                          | None observed                                                                                       |         |            |           |  |  |
| 47       | Act 91 Run-of-the-River<br>Signs or Bouys | Not applicable (N/A)                                                                                |         |            |           |  |  |
| 48       |                                           |                                                                                                     |         |            |           |  |  |
| 49       |                                           |                                                                                                     |         |            | $\Box$    |  |  |
|          | Greenhill Road. See Photog                | to stream which partially flows into pipe which outlets on the sout                                 | h side  | eof        |           |  |  |
| 50       |                                           |                                                                                                     |         |            | $\square$ |  |  |
| 50<br>51 | Slide, Slough, Scarp<br>Erosion           | Vertical earth slopes on downstream pool and streamSame as Item 50. No active erosion observed.     |         |            |           |  |  |
| 52       | Vegetation Condition                      | Moderate                                                                                            |         |            |           |  |  |
| 53       | Debris                                    | None blocking flow                                                                                  | ┟╞┽     |            |           |  |  |
| 54       | Debits                                    |                                                                                                     |         |            | ⊢⊢        |  |  |
| 55       |                                           |                                                                                                     | ╞┝┥     |            | $\exists$ |  |  |
|          | itional Comments (Refer to ite            | <br>m number if ennlieshle):                                                                        |         |            |           |  |  |
| - '      | This section refers to downs              | tream area from dam spillway and downstream. See Photograph N dition of downstream pool and stream. | Nos. 1. | 3 to 1     | 5         |  |  |