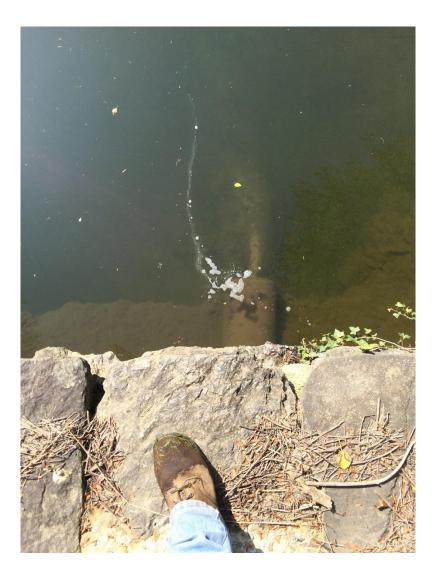

Additional Comments (Refer to item number if applicable):

- See Photograph 20 for typical photograph of reservoir

- Item 104 – The dam does not currently impound water. Two small streams are present which drain into the intake structure. Fine grained sediments are present throughout the reservoir area to depths of a couple feet.

## Final Comments:

- 1. No significant changes were observed from the 2015 inspection.
- 2. Hershey's Mill Dam does not currently impound water. Pennoni understands that the observations and recommendations contained herein are provided in order to take the steps necessary to bring the dam into compliance with the Pennsylvania Dam Safety & Encroachments Act (Act 325 of 1978 as subsequently amended) and the Pennsylvania Code Title 25, Chapter 105. Repair plans are provided in a six sheet drawing set titled "Restoration Plan for Hershey's Mill Dam," developed by Edward B. Walsh & Associates, Inc. and dated April 10, 2012 (Rev. 4 date June 11, 2014).
- 3. A permit has been obtained and is on file with the PADEP as indicated in a letter to East Goshen Township dated July 15, 2014.