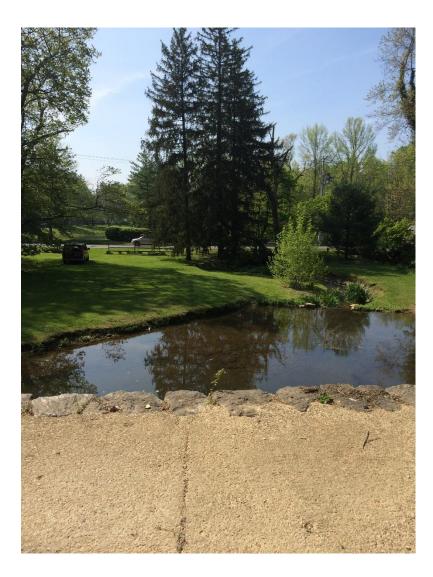

33

34

35 36 37

DEP DAM NO.: 15-125

DATE:

| ITEM     | CONDITION                                 | COMMENTS                                                                                            | Montror | IVESTIGATE | REPAIR    |  |  |
|----------|-------------------------------------------|-----------------------------------------------------------------------------------------------------|---------|------------|-----------|--|--|
|          | DOWNSTREAM AREA                           |                                                                                                     |         |            |           |  |  |
| 38       | Abutment Leakage                          | None observed                                                                                       |         |            |           |  |  |
| 39       | Foundation Seepage                        | None observed – "EMBANKMENT: Downstream Face"                                                       |         |            |           |  |  |
| 40       | Slide, Slough, Scarp                      | None observed – flat area                                                                           |         |            |           |  |  |
| 41       | Drainage System                           | See note below                                                                                      |         |            |           |  |  |
| 42       | Boils                                     | None observed                                                                                       |         |            |           |  |  |
| 43       | Wet Areas                                 | None observed                                                                                       |         |            |           |  |  |
| 44       | Reservoir Slopes                          | Not present. Area downstream of dam is relatively level                                             |         |            |           |  |  |
| 45       | Access Roads                              | Not applicable                                                                                      |         |            |           |  |  |
| 46       | Security Devices                          | None observed                                                                                       |         |            |           |  |  |
| 47       | Act 91 Run-of-the-River<br>Signs or Bouys | Not applicable (N/A)                                                                                |         |            |           |  |  |
| 48       |                                           |                                                                                                     |         |            |           |  |  |
| 49       |                                           |                                                                                                     |         |            | $\Box$    |  |  |
|          | Greenhill Road. See Photog                | to stream which partially flows into pipe which outlets on the sout                                 | h side  | eof        |           |  |  |
| 50       |                                           |                                                                                                     |         |            | $\square$ |  |  |
| 50<br>51 | Slide, Slough, Scarp<br>Erosion           | Vertical earth slopes on downstream pool and streamSame as Item 50. No active erosion observed.     |         |            |           |  |  |
| 52       | Vegetation Condition                      | Moderate                                                                                            |         |            |           |  |  |
| 53       | Debris                                    | None blocking flow                                                                                  | ┟╞┽     |            |           |  |  |
| 54       | Debits                                    |                                                                                                     |         |            | ⊢⊢        |  |  |
| 55       |                                           |                                                                                                     | ╞┝┥     |            | $\exists$ |  |  |
|          | itional Comments (Refer to ite            | <br>m number if ennlieshle):                                                                        |         |            |           |  |  |
| - '      | This section refers to downs              | tream area from dam spillway and downstream. See Photograph N dition of downstream pool and stream. | Nos. 1. | 3 to 1     | 5         |  |  |