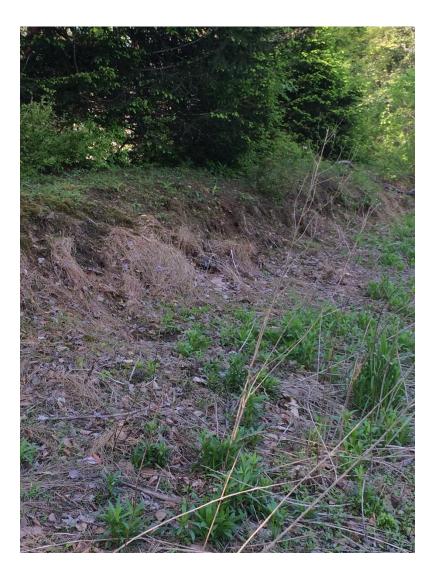

Additional Comments (Refer to item number if applicable):

Item Nos. 10 & 14 – portions of upstream face from spillway to the northeast have vertical faces with exposed earth approximately 2 to 4 feet high (see Photograph 4). Upstream face from spillway west consists of vertical stone wall approximately 2 to 4 feet high in poor condition (numerous cracking, see Photograph 5 and 5a). Large trees present at west end of crest.

- Item 13 – At northeast end of crest, grade of crest blends in to natural grade. At west end of crest stone wall terminates abruptly.

DEP DAM NO.: 15-125

DATE:

| INETI                                                                                                                                                                                                                                                                                                                                                                                                                                                                                                                                                          | CONDITION                          | COMMENTS                                                                               |  | IVESTIGATE | REPAIR    |  |  |  |
|----------------------------------------------------------------------------------------------------------------------------------------------------------------------------------------------------------------------------------------------------------------------------------------------------------------------------------------------------------------------------------------------------------------------------------------------------------------------------------------------------------------------------------------------------------------|------------------------------------|----------------------------------------------------------------------------------------|--|------------|-----------|--|--|--|
|                                                                                                                                                                                                                                                                                                                                                                                                                                                                                                                                                                | <b>EMBANKMENT:</b> DOWNSTREAM FACE |                                                                                        |  |            |           |  |  |  |
| 18                                                                                                                                                                                                                                                                                                                                                                                                                                                                                                                                                             | Wet Area(s) (No Flow)              | Standing water from spillway edge northeast 27 ft. +/- @ toe of wall. See Photograph 7 |  |            | $\square$ |  |  |  |
| 19                                                                                                                                                                                                                                                                                                                                                                                                                                                                                                                                                             | Seepage                            | None observed                                                                          |  |            |           |  |  |  |
| 20                                                                                                                                                                                                                                                                                                                                                                                                                                                                                                                                                             | Slide, Slough, Scarp               | Northeast side of spillway shows areas of bare earth (scarp).<br>See Photograph 8      |  |            | $\square$ |  |  |  |
| 21                                                                                                                                                                                                                                                                                                                                                                                                                                                                                                                                                             | Emb Abut. Contact                  | See comments on "Upstream Face"                                                        |  |            |           |  |  |  |
| 22                                                                                                                                                                                                                                                                                                                                                                                                                                                                                                                                                             | Sinkhole, Animal Burrow            | Significant along downstream face northeast of spillway                                |  |            | $\square$ |  |  |  |
| 23                                                                                                                                                                                                                                                                                                                                                                                                                                                                                                                                                             | Erosion                            | Moderate where no vegetation present, see Photograph 8                                 |  |            | $\square$ |  |  |  |
| 24                                                                                                                                                                                                                                                                                                                                                                                                                                                                                                                                                             | Unusual Movement                   | See note below                                                                         |  |            | $\square$ |  |  |  |
| 25                                                                                                                                                                                                                                                                                                                                                                                                                                                                                                                                                             | Vegetation Control                 | Severely overgrown                                                                     |  |            | $\square$ |  |  |  |
| 26                                                                                                                                                                                                                                                                                                                                                                                                                                                                                                                                                             |                                    |                                                                                        |  |            |           |  |  |  |
| 27                                                                                                                                                                                                                                                                                                                                                                                                                                                                                                                                                             |                                    |                                                                                        |  |            |           |  |  |  |
| <ul> <li>Additional Comments (Refer to item number if applicable):</li> <li>See Photograph Nos. 7 to 10 for general condition of downstream face.</li> <li>Item 24 - Portion of downstream face stone wall in disrepair, see Photograph 11. Apparent depression in ground surface at base of stone wall approximately 35-45 feet to the northeast of the spillway (previously noted as 75 ft. +/- in 2015 report), see Photograph 7.</li> <li>Downstream face on west side of spillway is a vertical stone wall 15 ft. +/- high. See Photograph 12.</li> </ul> |                                    |                                                                                        |  |            |           |  |  |  |
|                                                                                                                                                                                                                                                                                                                                                                                                                                                                                                                                                                | EM                                 | BANKMENT: INSTRUMENTATION                                                              |  |            |           |  |  |  |
| 28                                                                                                                                                                                                                                                                                                                                                                                                                                                                                                                                                             | Piezometers/Observ. Wells          | None observed                                                                          |  |            |           |  |  |  |
| 29                                                                                                                                                                                                                                                                                                                                                                                                                                                                                                                                                             | Staff Gauge and Recorder           | Not observed                                                                           |  |            |           |  |  |  |
| 30                                                                                                                                                                                                                                                                                                                                                                                                                                                                                                                                                             | Weirs                              | None present                                                                           |  |            |           |  |  |  |
| 31                                                                                                                                                                                                                                                                                                                                                                                                                                                                                                                                                             | Survey Monuments                   | Not observed                                                                           |  |            |           |  |  |  |
| 32                                                                                                                                                                                                                                                                                                                                                                                                                                                                                                                                                             | Drains                             | No instrumentation observed                                                            |  |            |           |  |  |  |