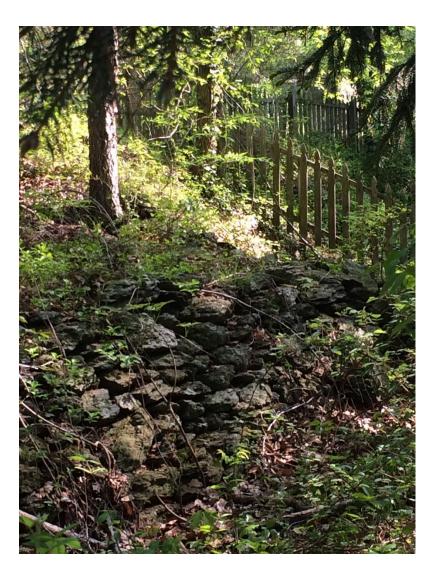

Additional Comments (Refer to item number if applicable):

Item Nos. 10 & 14 – portions of upstream face from spillway to the northeast have vertical faces with exposed earth approximately 2 to 4 feet high (see Photograph 4). Upstream face from spillway west consists of vertical stone wall approximately 2 to 4 feet high in poor condition (numerous cracking, see Photograph 5 and 5a). Large trees present at west end of crest.