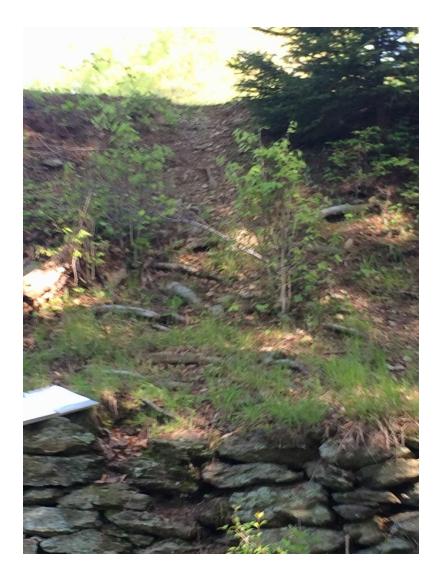

Additional Comments (Refer to item number if applicable):

Item Nos. 10 & 14 – portions of upstream face from spillway to the northeast have vertical faces with exposed earth approximately 2 to 4 feet high (see Photograph 4). Upstream face from spillway west consists of vertical stone wall approximately 2 to 4 feet high in poor condition (numerous cracking, see Photograph 5 and 5a). Large trees present at west end of crest.

- Item 13 – At northeast end of crest, grade of crest blends in to natural grade. At west end of crest stone wall terminates abruptly.

DEP DAM NO.: 15-125

DATE:

| INETI                                                                                                                                                                                                                                                                                                                                                                                                                                                                                                                                                          | CONDITION                          | COMMENTS                                                                               |  | IVESTIGATE | REPAIR    |  |  |  |
|----------------------------------------------------------------------------------------------------------------------------------------------------------------------------------------------------------------------------------------------------------------------------------------------------------------------------------------------------------------------------------------------------------------------------------------------------------------------------------------------------------------------------------------------------------------|------------------------------------|----------------------------------------------------------------------------------------|--|------------|-----------|--|--|--|
|                                                                                                                                                                                                                                                                                                                                                                                                                                                                                                                                                                | <b>EMBANKMENT:</b> DOWNSTREAM FACE |                                                                                        |  |            |           |  |  |  |
| 18                                                                                                                                                                                                                                                                                                                                                                                                                                                                                                                                                             | Wet Area(s) (No Flow)              | Standing water from spillway edge northeast 27 ft. +/- @ toe of wall. See Photograph 7 |  |            | $\square$ |  |  |  |
| 19                                                                                                                                                                                                                                                                                                                                                                                                                                                                                                                                                             | Seepage                            | None observed                                                                          |  |            |           |  |  |  |
| 20                                                                                                                                                                                                                                                                                                                                                                                                                                                                                                                                                             | Slide, Slough, Scarp               | Northeast side of spillway shows areas of bare earth (scarp).<br>See Photograph 8      |  |            | $\square$ |  |  |  |
| 21                                                                                                                                                                                                                                                                                                                                                                                                                                                                                                                                                             | Emb Abut. Contact                  | See comments on "Upstream Face"                                                        |  |            |           |  |  |  |
| 22                                                                                                                                                                                                                                                                                                                                                                                                                                                                                                                                                             | Sinkhole, Animal Burrow            | Significant along downstream face northeast of spillway                                |  |            | $\square$ |  |  |  |
| 23                                                                                                                                                                                                                                                                                                                                                                                                                                                                                                                                                             | Erosion                            | Moderate where no vegetation present, see Photograph 8                                 |  |            | $\square$ |  |  |  |
| 24                                                                                                                                                                                                                                                                                                                                                                                                                                                                                                                                                             | Unusual Movement                   | See note below                                                                         |  |            | $\square$ |  |  |  |
| 25                                                                                                                                                                                                                                                                                                                                                                                                                                                                                                                                                             | Vegetation Control                 | Severely overgrown                                                                     |  |            | $\square$ |  |  |  |
| 26                                                                                                                                                                                                                                                                                                                                                                                                                                                                                                                                                             |                                    |                                                                                        |  |            |           |  |  |  |
| 27                                                                                                                                                                                                                                                                                                                                                                                                                                                                                                                                                             |                                    |                                                                                        |  |            |           |  |  |  |
| <ul> <li>Additional Comments (Refer to item number if applicable):</li> <li>See Photograph Nos. 7 to 10 for general condition of downstream face.</li> <li>Item 24 - Portion of downstream face stone wall in disrepair, see Photograph 11. Apparent depression in ground surface at base of stone wall approximately 35-45 feet to the northeast of the spillway (previously noted as 75 ft. +/- in 2015 report), see Photograph 7.</li> <li>Downstream face on west side of spillway is a vertical stone wall 15 ft. +/- high. See Photograph 12.</li> </ul> |                                    |                                                                                        |  |            |           |  |  |  |
|                                                                                                                                                                                                                                                                                                                                                                                                                                                                                                                                                                | EM                                 | BANKMENT: INSTRUMENTATION                                                              |  |            |           |  |  |  |
| 28                                                                                                                                                                                                                                                                                                                                                                                                                                                                                                                                                             | Piezometers/Observ. Wells          | None observed                                                                          |  |            |           |  |  |  |
| 29                                                                                                                                                                                                                                                                                                                                                                                                                                                                                                                                                             | Staff Gauge and Recorder           | Not observed                                                                           |  |            |           |  |  |  |
| 30                                                                                                                                                                                                                                                                                                                                                                                                                                                                                                                                                             | Weirs                              | None present                                                                           |  |            |           |  |  |  |
| 31                                                                                                                                                                                                                                                                                                                                                                                                                                                                                                                                                             | Survey Monuments                   | Not observed                                                                           |  |            |           |  |  |  |
| 32                                                                                                                                                                                                                                                                                                                                                                                                                                                                                                                                                             | Drains                             | No instrumentation observed                                                            |  |            |           |  |  |  |