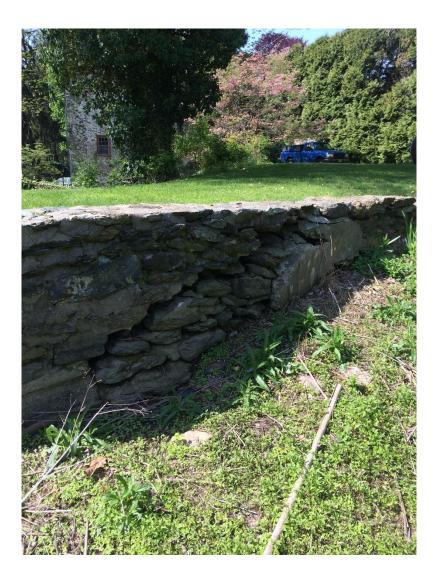

Additional Comments (Refer to item number if applicable):

Item Nos. 10 & 14 – portions of upstream face from spillway to the northeast have vertical faces with exposed earth approximately 2 to 4 feet high (see Photograph 4). Upstream face from spillway west consists of vertical stone wall approximately 2 to 4 feet high in poor condition (numerous cracking, see Photograph 5 and 5a). Large trees present at west end of crest.

- Item 13 – At northeast end of crest, grade of crest blends in to natural grade. At west end of crest stone wall terminates abruptly.

DEP DAM NO.: 15-125

DATE:

| INETI                                                                                                                                                                                                                                                                                                                                                                                                                                                                                                                                                          | CONDITION                          | COMMENTS                                                                               |  | IVESTIGATE | REPAIR    |  |  |  |
|----------------------------------------------------------------------------------------------------------------------------------------------------------------------------------------------------------------------------------------------------------------------------------------------------------------------------------------------------------------------------------------------------------------------------------------------------------------------------------------------------------------------------------------------------------------|------------------------------------|----------------------------------------------------------------------------------------|--|------------|-----------|--|--|--|
|                                                                                                                                                                                                                                                                                                                                                                                                                                                                                                                                                                | <b>EMBANKMENT:</b> DOWNSTREAM FACE |                                                                                        |  |            |           |  |  |  |
| 18                                                                                                                                                                                                                                                                                                                                                                                                                                                                                                                                                             | Wet Area(s) (No Flow)              | Standing water from spillway edge northeast 27 ft. +/- @ toe of wall. See Photograph 7 |  |            | $\square$ |  |  |  |
| 19                                                                                                                                                                                                                                                                                                                                                                                                                                                                                                                                                             | Seepage                            | None observed                                                                          |  |            |           |  |  |  |
| 20                                                                                                                                                                                                                                                                                                                                                                                                                                                                                                                                                             | Slide, Slough, Scarp               | Northeast side of spillway shows areas of bare earth (scarp).<br>See Photograph 8      |  |            | $\square$ |  |  |  |
| 21                                                                                                                                                                                                                                                                                                                                                                                                                                                                                                                                                             | Emb Abut. Contact                  | See comments on "Upstream Face"                                                        |  |            |           |  |  |  |
| 22                                                                                                                                                                                                                                                                                                                                                                                                                                                                                                                                                             | Sinkhole, Animal Burrow            | Significant along downstream face northeast of spillway                                |  |            | $\square$ |  |  |  |
| 23                                                                                                                                                                                                                                                                                                                                                                                                                                                                                                                                                             | Erosion                            | Moderate where no vegetation present, see Photograph 8                                 |  |            | $\square$ |  |  |  |
| 24                                                                                                                                                                                                                                                                                                                                                                                                                                                                                                                                                             | Unusual Movement                   | See note below                                                                         |  |            | $\square$ |  |  |  |
| 25                                                                                                                                                                                                                                                                                                                                                                                                                                                                                                                                                             | Vegetation Control                 | Severely overgrown                                                                     |  |            | $\square$ |  |  |  |
| 26                                                                                                                                                                                                                                                                                                                                                                                                                                                                                                                                                             |                                    |                                                                                        |  |            |           |  |  |  |
| 27                                                                                                                                                                                                                                                                                                                                                                                                                                                                                                                                                             |                                    |                                                                                        |  |            |           |  |  |  |
| <ul> <li>Additional Comments (Refer to item number if applicable):</li> <li>See Photograph Nos. 7 to 10 for general condition of downstream face.</li> <li>Item 24 - Portion of downstream face stone wall in disrepair, see Photograph 11. Apparent depression in ground surface at base of stone wall approximately 35-45 feet to the northeast of the spillway (previously noted as 75 ft. +/- in 2015 report), see Photograph 7.</li> <li>Downstream face on west side of spillway is a vertical stone wall 15 ft. +/- high. See Photograph 12.</li> </ul> |                                    |                                                                                        |  |            |           |  |  |  |
|                                                                                                                                                                                                                                                                                                                                                                                                                                                                                                                                                                | EM                                 | BANKMENT: INSTRUMENTATION                                                              |  |            |           |  |  |  |
| 28                                                                                                                                                                                                                                                                                                                                                                                                                                                                                                                                                             | Piezometers/Observ. Wells          | None observed                                                                          |  |            |           |  |  |  |
| 29                                                                                                                                                                                                                                                                                                                                                                                                                                                                                                                                                             | Staff Gauge and Recorder           | Not observed                                                                           |  |            |           |  |  |  |
| 30                                                                                                                                                                                                                                                                                                                                                                                                                                                                                                                                                             | Weirs                              | None present                                                                           |  |            |           |  |  |  |
| 31                                                                                                                                                                                                                                                                                                                                                                                                                                                                                                                                                             | Survey Monuments                   | Not observed                                                                           |  |            |           |  |  |  |
| 32                                                                                                                                                                                                                                                                                                                                                                                                                                                                                                                                                             | Drains                             | No instrumentation observed                                                            |  |            |           |  |  |  |