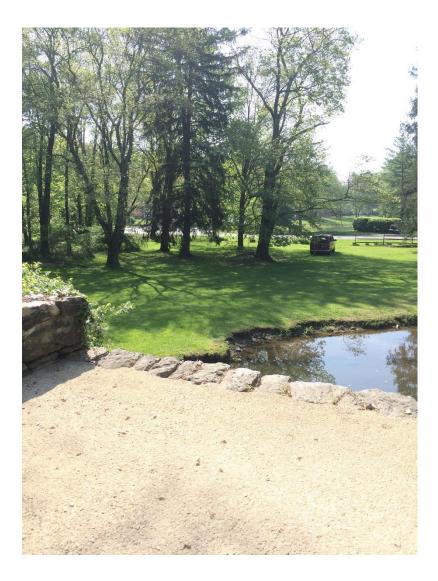

33

34

35 36 37

DEP DAM NO.: 15-125

DATE:

| ITEM     | CONDITION                                 | COMMENTS                                                                                            | Montror | IVESTIGATE | REPAIR    |  |  |
|----------|-------------------------------------------|-----------------------------------------------------------------------------------------------------|---------|------------|-----------|--|--|
|          | DOWNSTREAM AREA                           |                                                                                                     |         |            |           |  |  |
| 38       | Abutment Leakage                          | None observed                                                                                       |         |            |           |  |  |
| 39       | Foundation Seepage                        | None observed – "EMBANKMENT: Downstream Face"                                                       |         |            |           |  |  |
| 40       | Slide, Slough, Scarp                      | None observed – flat area                                                                           |         |            |           |  |  |
| 41       | Drainage System                           | See note below                                                                                      |         |            |           |  |  |
| 42       | Boils                                     | None observed                                                                                       |         |            |           |  |  |
| 43       | Wet Areas                                 | None observed                                                                                       |         |            |           |  |  |
| 44       | Reservoir Slopes                          | Not present. Area downstream of dam is relatively level                                             |         |            |           |  |  |
| 45       | Access Roads                              | Not applicable                                                                                      |         |            |           |  |  |
| 46       | Security Devices                          | None observed                                                                                       |         |            |           |  |  |
| 47       | Act 91 Run-of-the-River<br>Signs or Bouys | Not applicable (N/A)                                                                                |         |            |           |  |  |
| 48       |                                           |                                                                                                     |         |            |           |  |  |
| 49       |                                           |                                                                                                     |         |            | $\Box$    |  |  |
|          | Greenhill Road. See Photog                | to stream which partially flows into pipe which outlets on the sout                                 | h side  | eof        |           |  |  |
| 50       |                                           |                                                                                                     |         |            | $\square$ |  |  |
| 50<br>51 | Slide, Slough, Scarp<br>Erosion           | Vertical earth slopes on downstream pool and streamSame as Item 50. No active erosion observed.     |         |            |           |  |  |
| 52       | Vegetation Condition                      | Moderate                                                                                            |         |            |           |  |  |
| 53       | Debris                                    | None blocking flow                                                                                  | ┟╞┽     |            |           |  |  |
| 54       | Debits                                    |                                                                                                     |         |            | ⊢⊢        |  |  |
| 55       |                                           |                                                                                                     | ╞┝┥     |            | $\exists$ |  |  |
|          | itional Comments (Refer to ite            | <br>m number if ennlieshle):                                                                        |         |            |           |  |  |
| - '      | This section refers to downs              | tream area from dam spillway and downstream. See Photograph N dition of downstream pool and stream. | Nos. 1. | 3 to 1     | 5         |  |  |