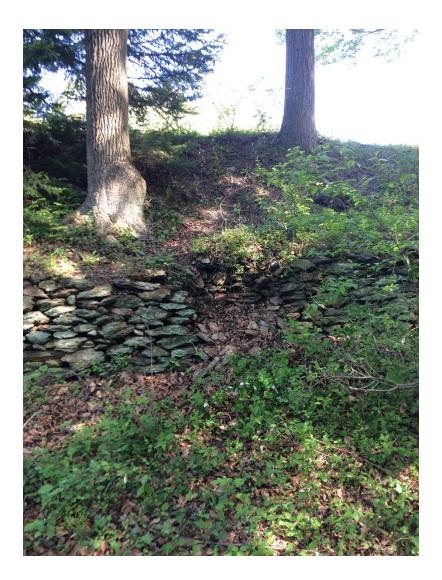

Additional Comments (Refer to item number if applicable):

Item Nos. 10 & 14 – portions of upstream face from spillway to the northeast have vertical faces with exposed earth approximately 2 to 4 feet high (see Photograph 4). Upstream face from spillway west consists of vertical stone wall approximately 2 to 4 feet high in poor condition (numerous cracking, see Photograph 5 and 5a). Large trees present at west end of crest.

- Item 13 – At northeast end of crest, grade of crest blends in to natural grade. At west end of crest stone wall terminates abruptly.

DEP DAM NO.: 15-125

DATE:

| INETI                                                                                                                                                                                                                                                                                                                                                                                                                                                                                                                                                          | CONDITION                          | COMMENTS                                                                               |  | IVESTIGATE | REPAIR    |  |  |  |
|----------------------------------------------------------------------------------------------------------------------------------------------------------------------------------------------------------------------------------------------------------------------------------------------------------------------------------------------------------------------------------------------------------------------------------------------------------------------------------------------------------------------------------------------------------------|------------------------------------|----------------------------------------------------------------------------------------|--|------------|-----------|--|--|--|
|                                                                                                                                                                                                                                                                                                                                                                                                                                                                                                                                                                | <b>EMBANKMENT:</b> DOWNSTREAM FACE |                                                                                        |  |            |           |  |  |  |
| 18                                                                                                                                                                                                                                                                                                                                                                                                                                                                                                                                                             | Wet Area(s) (No Flow)              | Standing water from spillway edge northeast 27 ft. +/- @ toe of wall. See Photograph 7 |  |            | $\square$ |  |  |  |
| 19                                                                                                                                                                                                                                                                                                                                                                                                                                                                                                                                                             | Seepage                            | None observed                                                                          |  |            |           |  |  |  |
| 20                                                                                                                                                                                                                                                                                                                                                                                                                                                                                                                                                             | Slide, Slough, Scarp               | Northeast side of spillway shows areas of bare earth (scarp).<br>See Photograph 8      |  |            | $\square$ |  |  |  |
| 21                                                                                                                                                                                                                                                                                                                                                                                                                                                                                                                                                             | Emb Abut. Contact                  | See comments on "Upstream Face"                                                        |  |            |           |  |  |  |
| 22                                                                                                                                                                                                                                                                                                                                                                                                                                                                                                                                                             | Sinkhole, Animal Burrow            | Significant along downstream face northeast of spillway                                |  |            | $\square$ |  |  |  |
| 23                                                                                                                                                                                                                                                                                                                                                                                                                                                                                                                                                             | Erosion                            | Moderate where no vegetation present, see Photograph 8                                 |  |            | $\square$ |  |  |  |
| 24                                                                                                                                                                                                                                                                                                                                                                                                                                                                                                                                                             | Unusual Movement                   | See note below                                                                         |  |            | $\square$ |  |  |  |
| 25                                                                                                                                                                                                                                                                                                                                                                                                                                                                                                                                                             | Vegetation Control                 | Severely overgrown                                                                     |  |            | $\square$ |  |  |  |
| 26                                                                                                                                                                                                                                                                                                                                                                                                                                                                                                                                                             |                                    |                                                                                        |  |            |           |  |  |  |
| 27                                                                                                                                                                                                                                                                                                                                                                                                                                                                                                                                                             |                                    |                                                                                        |  |            |           |  |  |  |
| <ul> <li>Additional Comments (Refer to item number if applicable):</li> <li>See Photograph Nos. 7 to 10 for general condition of downstream face.</li> <li>Item 24 - Portion of downstream face stone wall in disrepair, see Photograph 11. Apparent depression in ground surface at base of stone wall approximately 35-45 feet to the northeast of the spillway (previously noted as 75 ft. +/- in 2015 report), see Photograph 7.</li> <li>Downstream face on west side of spillway is a vertical stone wall 15 ft. +/- high. See Photograph 12.</li> </ul> |                                    |                                                                                        |  |            |           |  |  |  |
|                                                                                                                                                                                                                                                                                                                                                                                                                                                                                                                                                                | EM                                 | BANKMENT: INSTRUMENTATION                                                              |  |            |           |  |  |  |
| 28                                                                                                                                                                                                                                                                                                                                                                                                                                                                                                                                                             | Piezometers/Observ. Wells          | None observed                                                                          |  |            |           |  |  |  |
| 29                                                                                                                                                                                                                                                                                                                                                                                                                                                                                                                                                             | Staff Gauge and Recorder           | Not observed                                                                           |  |            |           |  |  |  |
| 30                                                                                                                                                                                                                                                                                                                                                                                                                                                                                                                                                             | Weirs                              | None present                                                                           |  |            |           |  |  |  |
| 31                                                                                                                                                                                                                                                                                                                                                                                                                                                                                                                                                             | Survey Monuments                   | Not observed                                                                           |  |            |           |  |  |  |
| 32                                                                                                                                                                                                                                                                                                                                                                                                                                                                                                                                                             | Drains                             | No instrumentation observed                                                            |  |            |           |  |  |  |