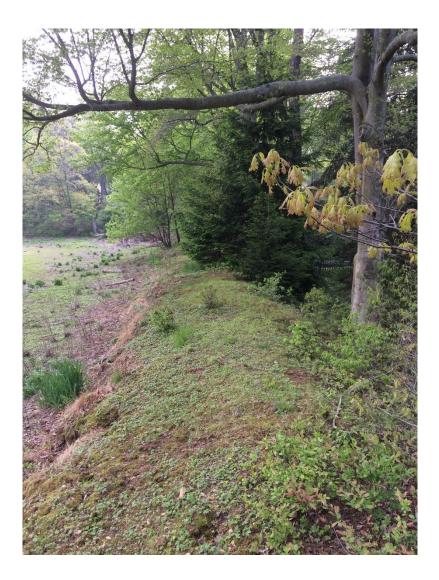

Additional Comments (Refer to item number if applicable):

Item Nos. 10 & 14 – portions of upstream face from spillway to the northeast have vertical faces with exposed earth approximately 2 to 4 feet high (see Photograph 4). Upstream face from spillway west consists of vertical stone wall approximately 2 to 4 feet high in poor condition (numerous cracking, see Photograph 5 and 5a). Large trees present at west end of crest.

- Item 13 – At northeast end of crest, grade of crest blends in to natural grade. At west end of crest stone wall terminates abruptly.

DEP DAM NO.: 15-125

DATE:

| INETI                                                                                                                                                                                                                                                                                                                                                                                                                                                                                                                                                          | CONDITION                          | COMMENTS                                                                               |  | IVESTIGATE | REPAIR    |  |  |  |
|----------------------------------------------------------------------------------------------------------------------------------------------------------------------------------------------------------------------------------------------------------------------------------------------------------------------------------------------------------------------------------------------------------------------------------------------------------------------------------------------------------------------------------------------------------------|------------------------------------|----------------------------------------------------------------------------------------|--|------------|-----------|--|--|--|
|                                                                                                                                                                                                                                                                                                                                                                                                                                                                                                                                                                | <b>EMBANKMENT:</b> DOWNSTREAM FACE |                                                                                        |  |            |           |  |  |  |
| 18                                                                                                                                                                                                                                                                                                                                                                                                                                                                                                                                                             | Wet Area(s) (No Flow)              | Standing water from spillway edge northeast 27 ft. +/- @ toe of wall. See Photograph 7 |  |            | $\square$ |  |  |  |
| 19                                                                                                                                                                                                                                                                                                                                                                                                                                                                                                                                                             | Seepage                            | None observed                                                                          |  |            |           |  |  |  |
| 20                                                                                                                                                                                                                                                                                                                                                                                                                                                                                                                                                             | Slide, Slough, Scarp               | Northeast side of spillway shows areas of bare earth (scarp).<br>See Photograph 8      |  |            | $\square$ |  |  |  |
| 21                                                                                                                                                                                                                                                                                                                                                                                                                                                                                                                                                             | Emb Abut. Contact                  | See comments on "Upstream Face"                                                        |  |            |           |  |  |  |
| 22                                                                                                                                                                                                                                                                                                                                                                                                                                                                                                                                                             | Sinkhole, Animal Burrow            | Significant along downstream face northeast of spillway                                |  |            | $\square$ |  |  |  |
| 23                                                                                                                                                                                                                                                                                                                                                                                                                                                                                                                                                             | Erosion                            | Moderate where no vegetation present, see Photograph 8                                 |  |            | $\square$ |  |  |  |
| 24                                                                                                                                                                                                                                                                                                                                                                                                                                                                                                                                                             | Unusual Movement                   | See note below                                                                         |  |            | $\square$ |  |  |  |
| 25                                                                                                                                                                                                                                                                                                                                                                                                                                                                                                                                                             | Vegetation Control                 | Severely overgrown                                                                     |  |            | $\square$ |  |  |  |
| 26                                                                                                                                                                                                                                                                                                                                                                                                                                                                                                                                                             |                                    |                                                                                        |  |            |           |  |  |  |
| 27                                                                                                                                                                                                                                                                                                                                                                                                                                                                                                                                                             |                                    |                                                                                        |  |            |           |  |  |  |
| <ul> <li>Additional Comments (Refer to item number if applicable):</li> <li>See Photograph Nos. 7 to 10 for general condition of downstream face.</li> <li>Item 24 - Portion of downstream face stone wall in disrepair, see Photograph 11. Apparent depression in ground surface at base of stone wall approximately 35-45 feet to the northeast of the spillway (previously noted as 75 ft. +/- in 2015 report), see Photograph 7.</li> <li>Downstream face on west side of spillway is a vertical stone wall 15 ft. +/- high. See Photograph 12.</li> </ul> |                                    |                                                                                        |  |            |           |  |  |  |
|                                                                                                                                                                                                                                                                                                                                                                                                                                                                                                                                                                | EM                                 | BANKMENT: INSTRUMENTATION                                                              |  |            |           |  |  |  |
| 28                                                                                                                                                                                                                                                                                                                                                                                                                                                                                                                                                             | Piezometers/Observ. Wells          | None observed                                                                          |  |            |           |  |  |  |
| 29                                                                                                                                                                                                                                                                                                                                                                                                                                                                                                                                                             | Staff Gauge and Recorder           | Not observed                                                                           |  |            |           |  |  |  |
| 30                                                                                                                                                                                                                                                                                                                                                                                                                                                                                                                                                             | Weirs                              | None present                                                                           |  |            |           |  |  |  |
| 31                                                                                                                                                                                                                                                                                                                                                                                                                                                                                                                                                             | Survey Monuments                   | Not observed                                                                           |  |            |           |  |  |  |
| 32                                                                                                                                                                                                                                                                                                                                                                                                                                                                                                                                                             | Drains                             | No instrumentation observed                                                            |  |            |           |  |  |  |