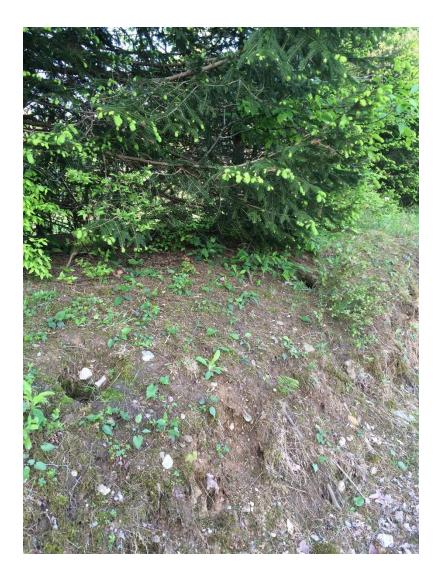

33

34

35 36 37

DEP DAM NO.: 15-125

DATE:

| ITEM     | CONDITION                                 | COMMENTS                                                                                            | Montror | IVESTIGATE | REPAIR    |  |  |
|----------|-------------------------------------------|-----------------------------------------------------------------------------------------------------|---------|------------|-----------|--|--|
|          | DOWNSTREAM AREA                           |                                                                                                     |         |            |           |  |  |
| 38       | Abutment Leakage                          | None observed                                                                                       |         |            |           |  |  |
| 39       | Foundation Seepage                        | None observed – "EMBANKMENT: Downstream Face"                                                       |         |            |           |  |  |
| 40       | Slide, Slough, Scarp                      | None observed – flat area                                                                           |         |            |           |  |  |
| 41       | Drainage System                           | See note below                                                                                      |         |            |           |  |  |
| 42       | Boils                                     | None observed                                                                                       |         |            |           |  |  |
| 43       | Wet Areas                                 | None observed                                                                                       |         |            |           |  |  |
| 44       | Reservoir Slopes                          | Not present. Area downstream of dam is relatively level                                             |         |            |           |  |  |
| 45       | Access Roads                              | Not applicable                                                                                      |         |            |           |  |  |
| 46       | Security Devices                          | None observed                                                                                       |         |            |           |  |  |
| 47       | Act 91 Run-of-the-River<br>Signs or Bouys | Not applicable (N/A)                                                                                |         |            |           |  |  |
| 48       |                                           |                                                                                                     |         |            |           |  |  |
| 49       |                                           |                                                                                                     |         |            | $\Box$    |  |  |
|          | Greenhill Road. See Photog                | to stream which partially flows into pipe which outlets on the sout                                 | h side  | eof        |           |  |  |
| 50       |                                           |                                                                                                     |         |            | $\square$ |  |  |
| 50<br>51 | Slide, Slough, Scarp<br>Erosion           | Vertical earth slopes on downstream pool and streamSame as Item 50. No active erosion observed.     |         |            |           |  |  |
| 52       | Vegetation Condition                      | Moderate                                                                                            |         |            |           |  |  |
| 53       | Debris                                    | None blocking flow                                                                                  | ┟╞┽     |            |           |  |  |
| 54       | Debits                                    |                                                                                                     |         |            | ⊢⊢        |  |  |
| 55       |                                           |                                                                                                     | ╞┝┥     |            | $\exists$ |  |  |
|          | itional Comments (Refer to ite            | <br>m number if ennlieshle):                                                                        |         |            |           |  |  |
| - '      | This section refers to downs              | tream area from dam spillway and downstream. See Photograph N dition of downstream pool and stream. | Nos. 1. | 3 to 1     | 5         |  |  |