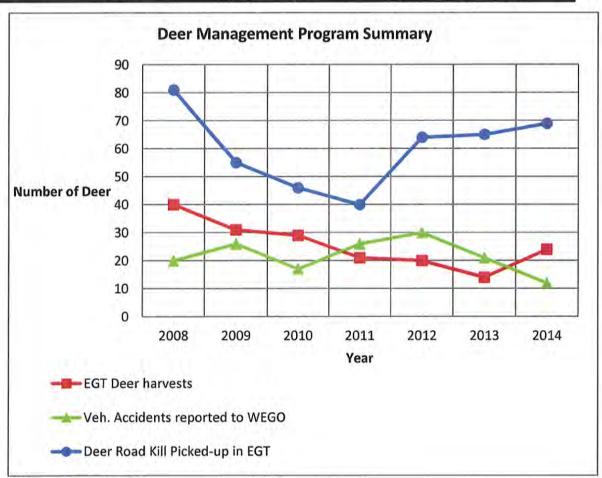

|
| 2009           | 31                   | 26                                       | 55                                    |  |
| 2010           | 29                   | 17                                       | 46                                    |  |
| 2011           | 21                   | 26                                       | 40                                    |  |
| 2012           | 20                   | 30                                       | 64                                    |  |
| 2013           | 14                   | 21                                       | 65                                    |  |
| 2014           | 24                   | 12                                       | 69                                    |  |

Program Summary 2008 – 2014



| Hunting Area | Date                                   | Male/Female      | Antlered / Antlerless      | Weight                       | Approx. Age                                | Hunter                                        |