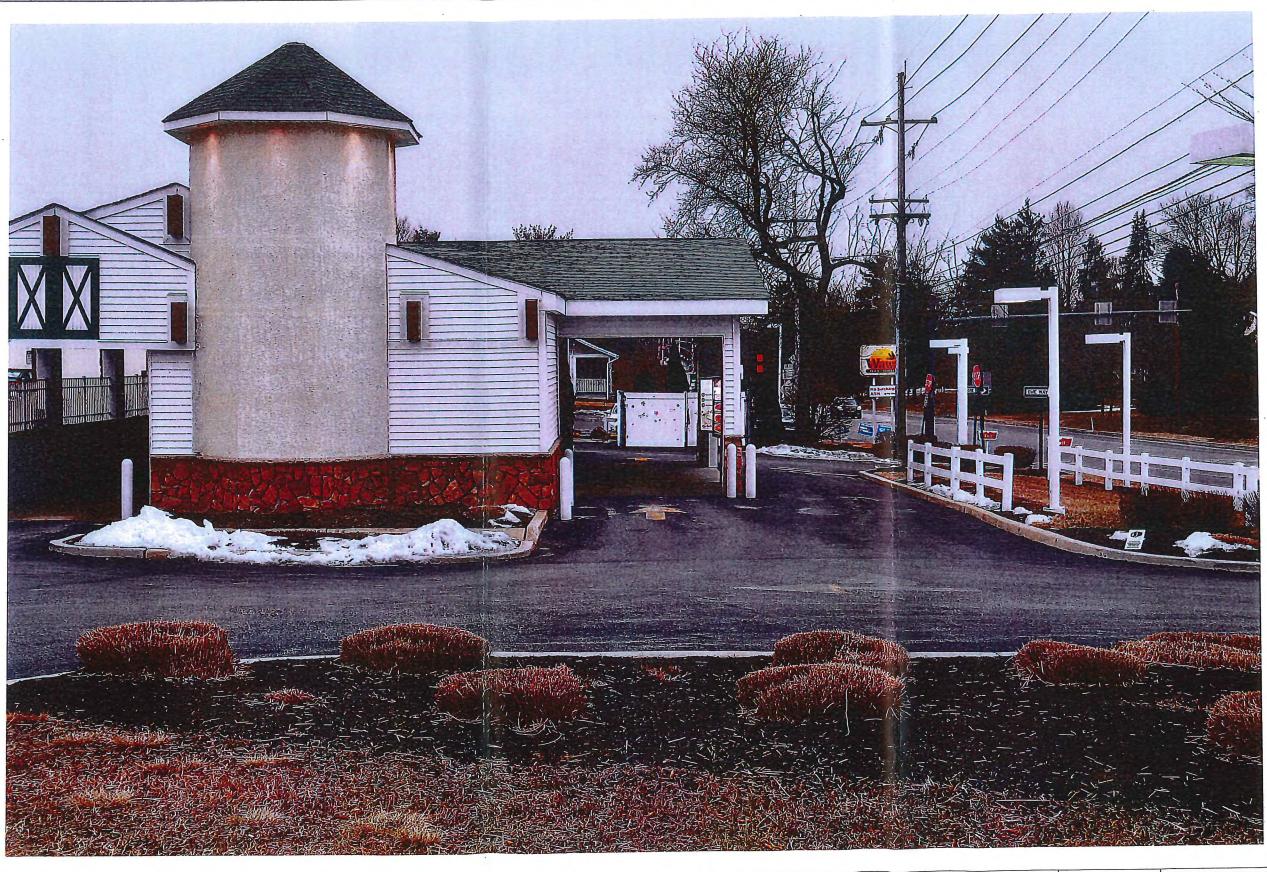

Swiss Farms is proposing to install new price lists and picture boards on the building under the canopies to improve the readability for their customers as depicted in the supporting materials in the application.

A Swiss Farms store is located on the Property. There are two (2) drive-thru lanes associated with the store. Swiss Farms' business model is to provide service to customers in their cars, and customers are not allowed in the store. There is one existing price list with eight (8) panels and an existing picture board with four (4) panels located at the top of the canopy of each drive-thru lane in order to advertise the products for sale. Each existing price list totals approximately 16.81 square feet, and each existing picture board totals approximately 10.83 square feet.

By way of a Decision and Order of the East Goshen Township Zoning Hearing Board dated October 10, 2005 ("Decision"), the Zoning Hearing Board granted certain variance relief in connection with the operation of the Swiss Farms store on the Property, subject to certain conditions. Condition 5 of the Decision provides as follows, "Any signs or menu boards must be placed under the canopies or covered areas of the structure and shall not be visible from the public streets and/or abutting properties" ("Condition 5").

Swiss Farms is proposing to install seven (7) new price lists/picture boards on both drive-thru lanes (i.e., a total of fourteen (14) new price lists/picture boards). Each of the new price lists/picture boards will be approximately 10.16 square feet in size. The new price lists/picture boards will be installed along both walls of the drive-thru lanes. Due to the Property's frontage on both Route 352 and Paoli Pike, the new price lists/picture boards will be visible from public streets and abutting properties. In connection with the proposed installation, the existing price lists will be removed. The existing picture boards located at the top of the canopy of each drive-thru lane will remain.