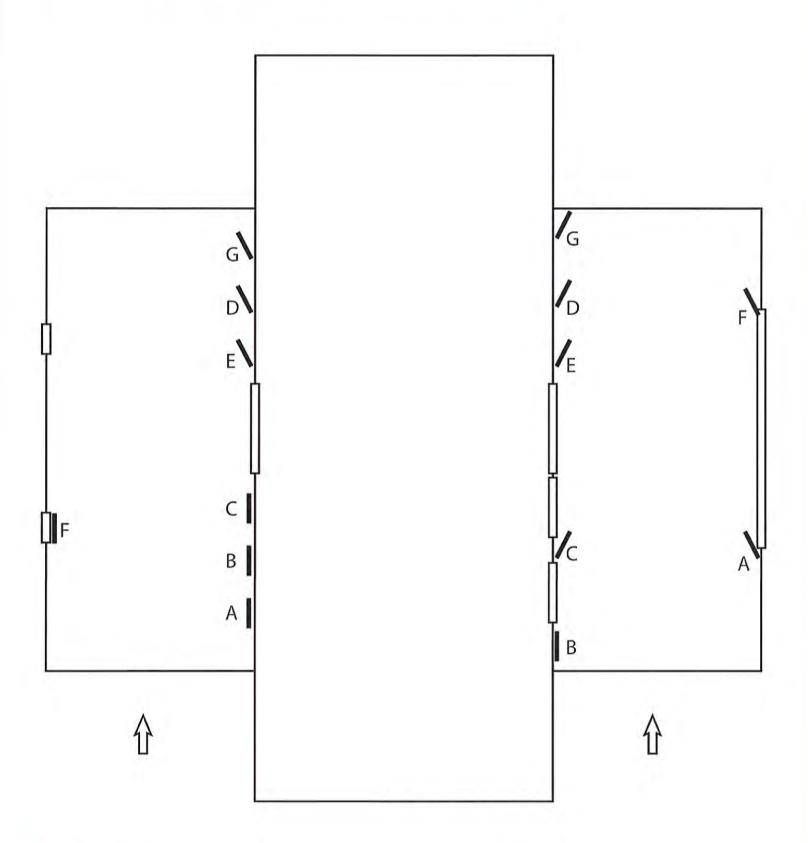

## **NOTES:**

A Menu: Angle mounted opening towards the end of the drive-thru lane.

**B&C Menu:** B&C -Angle mounted between existing windows. Sign B is not visible from Paoli Pike. Neither sign is visible from N. Chester.

**F Menu**: Angle mounted to wall on right side of drive-thru lane.

D, E, G Menus: Angle mounted. None of these signs is visible from N. Chester.

\*\* Deliniator Posts should be installed on the driveway right after the order window.