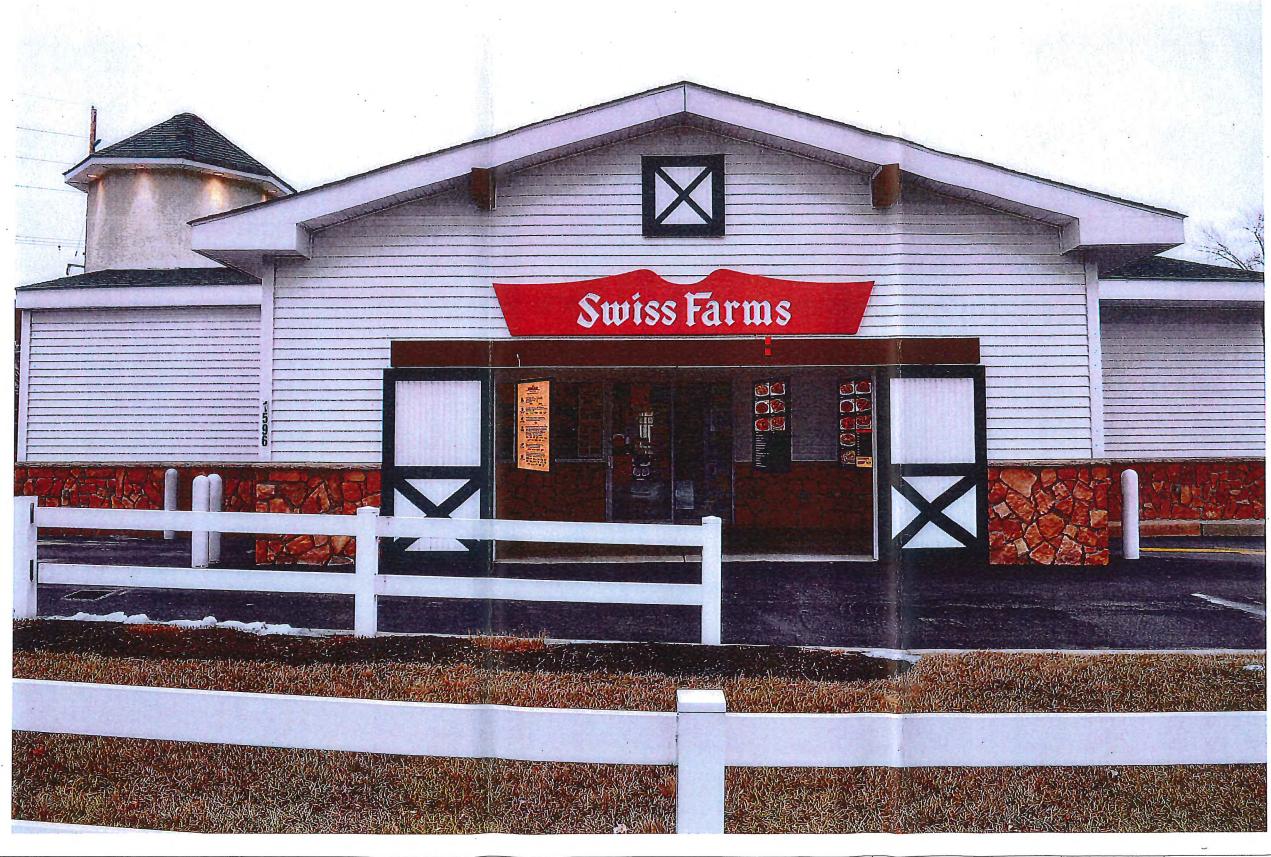

Swiss Farms is proposing to install new price lists and picture boards on the building under the canopies to improve the readability for their customers as depicted in the supporting materials in the application.

A Swiss Farms store is located on the Property. There are two (2) drive-thru lanes associated with the store. Swiss Farms' business model is to provide service to customers in their cars, and customers are not allowed in the store. There is one existing price list with eight (8) panels and an existing picture board with four (4) panels located at the top of the canopy of each drive-thru lane in order to advertise the products for sale. Each existing price list totals approximately 16.81 square feet, and each existing picture board totals approximately 10.83 square feet.

By way of a Decision and Order of the East Goshen Township Zoning Hearing Board dated October 10, 2005 ("Decision"), the Zoning Hearing Board granted certain variance relief in connection with the operation of the Swiss Farms store on the Property, subject to certain conditions. Condition 5 of the Decision provides as follows, "Any signs or menu boards must be placed under the canopies or covered areas of the structure and shall not be visible from the public streets and/or abutting properties" ("Condition 5").

Swiss Farms is proposing to install seven (7) new price lists/picture boards on both drive-thru lanes (i.e., a total of fourteen (14) new price lists/picture boards). Each of the new price lists/picture boards will be approximately 10.16 square feet in size. The new price lists/picture boards will be installed along both walls of the drive-thru lanes. Due to the Property's frontage on both Route 352 and Paoli Pike, the new price lists/picture boards will be visible from public streets and abutting properties. In connection with the proposed installation, the existing price lists will be removed. The existing picture boards located at the top of the canopy of each drive-thru lane will remain.