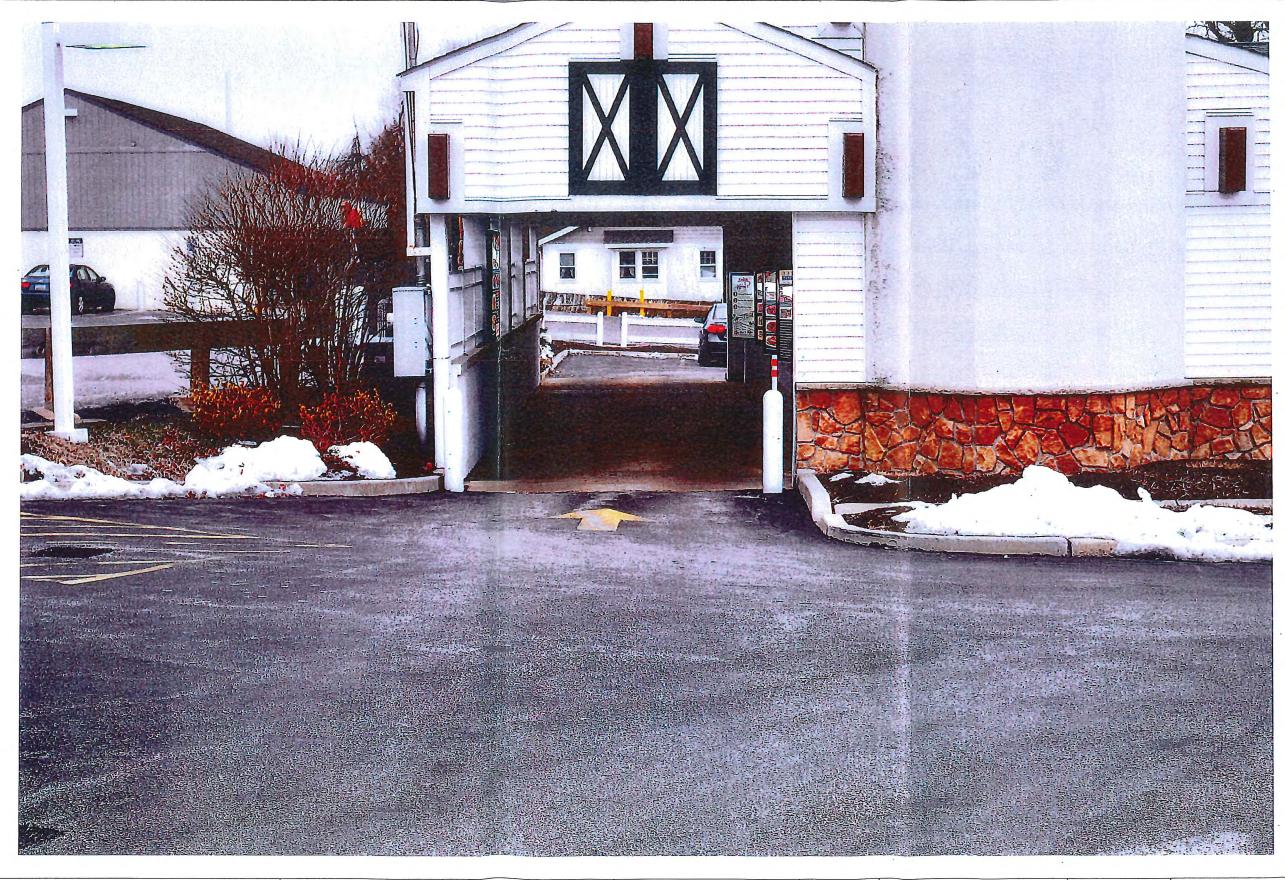

Swiss Farms is proposing to install new price lists and picture boards on the building under the canopies to improve the readability for their customers as depicted in the supporting materials in the application.

A Swiss Farms store is located on the Property. There are two (2) drive-thru lanes associated with the store. Swiss Farms' business model is to provide service to customers in their cars, and customers are not allowed in the store. There is one existing price list with eight (8) panels and an existing picture board with four (4) panels located at the top of the canopy of each drive-thru lane in order to advertise the products for sale. Each existing price list totals approximately 16.81 square feet, and each existing picture board totals approximately 10.83 square feet.

By way of a Decision and Order of the East Goshen Township Zoning Hearing Board dated October 10, 2005 ("Decision"), the Zoning Hearing Board granted certain variance relief in connection with the operation of the Swiss Farms store on the Property, subject to certain conditions. Condition 5 of the Decision provides as follows, "Any signs or menu boards must be placed under the canopies or covered areas of the structure and shall not be visible from the public streets and/or abutting properties" ("Condition 5").

Swiss Farms is proposing to install seven (7) new price lists/picture boards on both drive-thru lanes (i.e., a total of fourteen (14) new price lists/picture boards). Each of the new price lists/picture boards will be approximately 10.16 square feet in size. The new price lists/picture boards will be installed along both walls of the drive-thru lanes. Due to the Property's frontage on both Route 352 and Paoli Pike, the new price lists/picture boards will be visible from public streets and abutting properties. In connection with the proposed installation, the existing price lists will be removed. The existing picture boards located at the top of the canopy of each drive-thru lane will remain.