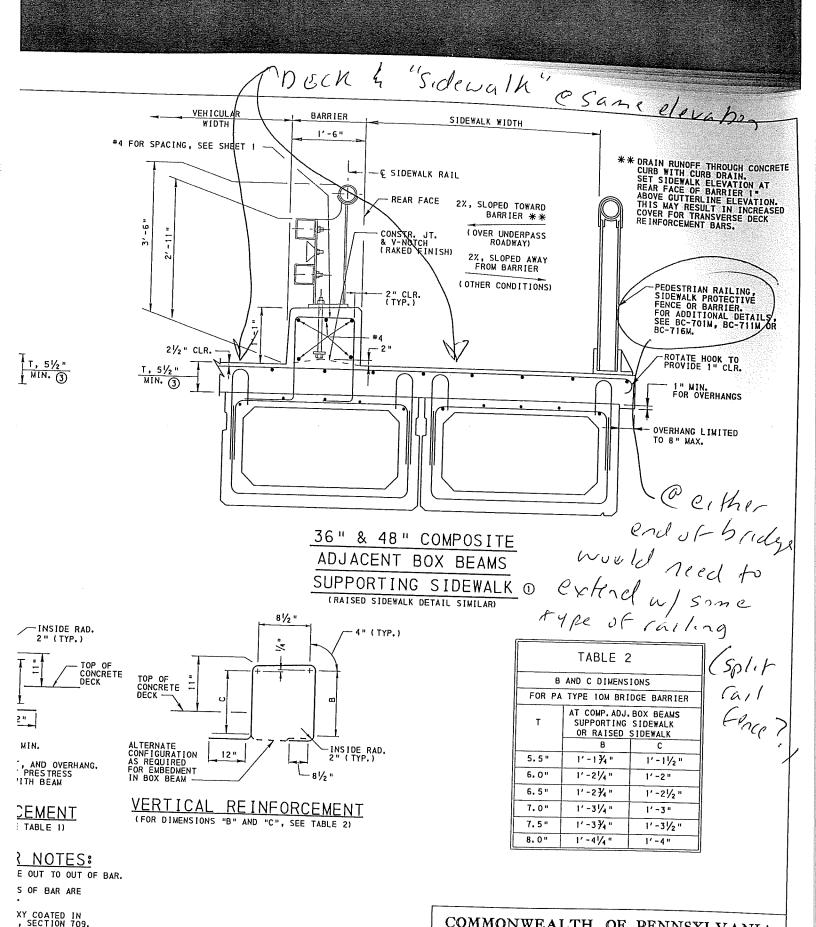

) |
| Jan all                              | (Co-Trustee) |

# Memo East Goshen Township 1580 Paoli Pike West Chester, PA 19380

Voice (610) 692-7171 Fax (610) 425-8950

E-mail rsmith@eastgoshen.org

Date: May 7, 2015

To: Board of Supervisors

From: Rick Smith, Township Manager

Re: East Boot Road Bridge

Attached is the recommendation from Carroll for the East Boot Road Bridge and I would concur with their recommendation.

I also spoke to Paul Cardie at Carroll about the possibility of creating a pedestrian crossing on the bridge that would be separated from vehicles by some type of barrier. (See attached)

I would suggest that we have them include this option or something comparable into the design.

F:\Data\Shared Data\Public Works Dept\Bridges\East Boot Road\Carroll\Memo 050715.docx



NOTES:

 FOR GEOMETRIC AND REINFORCEMENT DETAILS OF THE PA TYPE IOM BRIDGE BARRIER NOT SHOWN, SEE SHEET 1. COMMONWEALTH OF PENNSYLVANIA DEPARTMENT OF TRANSPORTATION

BURBAU OF PROJECT DELIVERY

STANDARD



# RECOMMENDATIONS FOR SUPERSTRUCTURE REPLACEMENT

# EAST BOOT ROAD BRIDGE OVER EAST BRANCH OF RIDLEY CREEK EAST GOSHEN TOWNSHIP, CHESTER COUNTY, PA

MAY 6, 2015

PREPARED FOR: EAST GOSHEN TOWNSHIP 1580 PAOLI PIKE WEST CHESTER, PA 19380

PREPARED BY:
CARROLL ENGINEERING CORPORATION
949 EASTON ROAD
WARRINGTON, PA 18976

### **General Description**

East Boot Road Bridge carries East Boot Road over the East Branch of Ridley Creek in East Goshen Township. The existing bridge; which was built in 1970, is a 29' single-span bridge with an overall width of 32.3'. The superstructure consists of