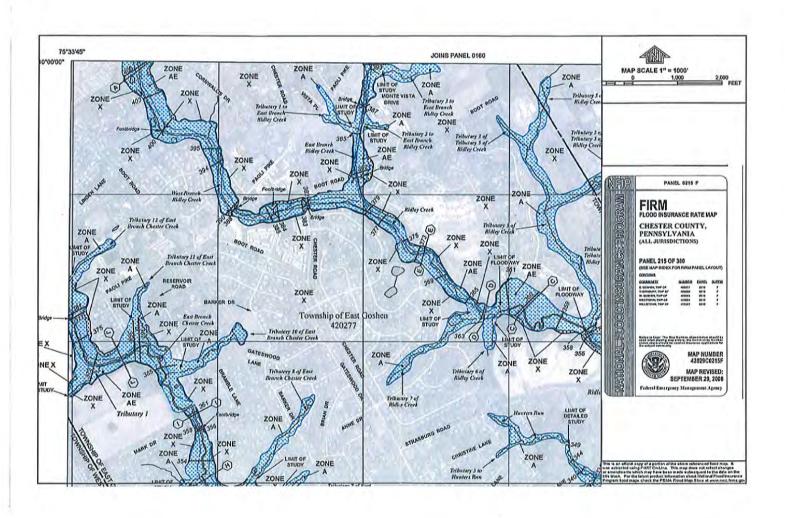

rance.

### Summary of Recommended Scope of Construction

- · Remove existing deck, beams and cheek walls;
- Reconstruct top of abutments/bearing seats;
- Install (8) 12" deep by 48" wide prestressed adjacent box/plank beams;
- Install 5.5" minimum composite reinforced concrete deck with 2% cross-slope;
- Install 1'-6" wide by 1'-1" tall brush curb and Type 10 Bridge Barrier with hand rail;
- Reconstruct cheek walls;
- Perform concrete repairs to exposed faces of abutments and wing walls;
- Install PennDOT standard guiderail at each approach;
- Perform necessary full depth pavement reconstruction in vicinity of abutments and mill an overlay pavement at each approach;
- Reinstall pavement markings; and,
- Topsoil, seed, and mulch all disturbed areas.

# APPENDIX A

**FEMA Flood Mapping** 





# APPENDIX B

**Typical Bridge Cross-Sections** 



# PRESTRESSED ADJACENT BOX BEAMS WITH COMPOSITE REINFORCED CONCRETE DECK



BRIDGE NO. 5 EAST BOOT RD OVER RIDLEY CREEK PREPARED FOR EAST GOSHEN TOWNSHIP SITUATED IN EAST GOSHEN TWP, CHESTER COUNTY, PA

DATE \_\_\_\_\_\_5/6/15 JOB NO.\_\_\_\_\_\_ SCALE \_\_\_\_\_ NTS NG. NO.\_\_\_\_\_1



COMPOSITE REINFORCED CONCRETE DECK



BRIDGE NO. 5 EAST BOOT RD
OVER RIDLEY CREEK
PREPARED FOR
EAST GOSHEN TOWNSHIP
SITUATED IN
EAST GOSHEN TWP, CHESTER COUNTY, PA
DE

DATE 5/6/15

JOB NO. NTS

DWG. NO. 2

### APPENDIX C

PennDOT Standard Type 10M Bridge Barrier



### EAST GOSHEN TOWNSHIP PLANNING COMMISSION

1580 PAOLI PIKE, WEST CHESTER, PA 19380-6199

5/7/2015

Board of Supervisors 1580 Paoli Pike West Chester PA 19380

Re: Beverage Café in the C