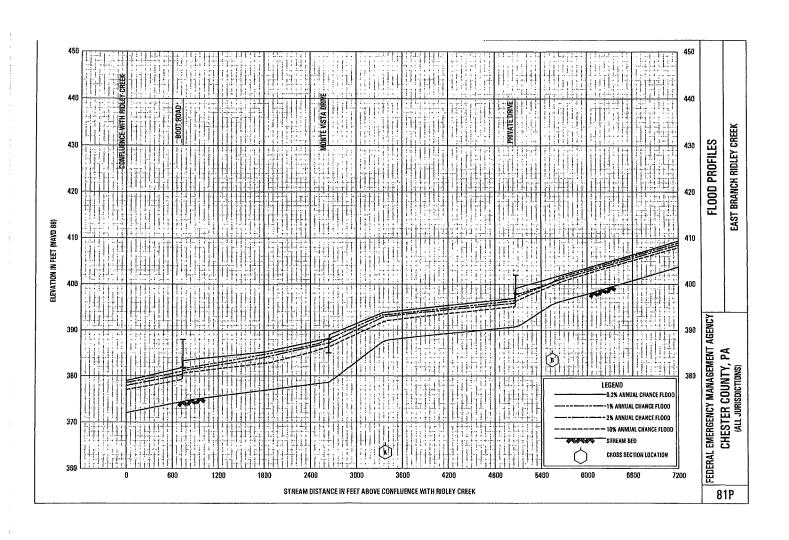

nce.

### Summary of Recommended Scope of Construction

- · Remove existing deck, beams and cheek walls;
- Reconstruct top of abutments/bearing seats;
- Install (8) 12" deep by 48" wide prestressed adjacent box/plank beams;
- Install 5.5" minimum composite reinforced concrete deck with 2% cross-slope;
- Install 1'-6" wide by 1'-1" tall brush curb and Type 10 Bridge Barrier with hand rail;
- Reconstruct cheek walls;
- Perform concrete repairs to exposed faces of abutments and wing walls;
- Install PennDOT standard guiderail at each approach;
- Perform necessary full depth pavement reconstruction in vicinity of abutments and mill an overlay pavement at each approach;
- Reinstall pavement markings; and,
- Topsoil, seed, and mulch all disturbed areas.

# APPENDIX A

**FEMA Flood Mapping** 





# APPENDIX B

**Typical Bridge Cross-Sections** 



# PRESTRESSED ADJACENT BOX BEAMS WITH COMPOSITE REINFORCED CONCRETE DECK



BRIDGE NO. 5 EAST BOOT RD OVER RIDLEY CREEK PREPARED FOR EAST GOSHEN TOWNSHIP SITUATED IN EAST GOSHEN TWP, CHESTER COUNTY, PA

DATE \_\_\_\_\_\_5/6/15 JOB NO.\_\_\_\_\_\_ SCALE \_\_\_\_\_ NTS NG. NO.\_\_\_\_\_1



COMPOSITE REINFORCED CONCRETE DECK



BRIDGE NO. 5 EAST BOOT RD
OVER RIDLEY CREEK
PREPARED FOR
EAST GOSHEN TOWNSHIP
SITUATED IN
EAST GOSHEN TWP, CHESTER COUNTY, PA
DE

DATE 5/6/15

JOB NO. NTS

DWG. NO. 2

### APPENDIX C

PennDOT Standard Type 10M Bridge Barrier



### EAST GOSHEN TOWNSHIP PLANNING COMMISSION

1580 PAOLI PIKE, WEST CHESTER, PA 19380-6199

5/7/2015

Board of Supervisors 1580 Paoli Pike West Chester PA 19380

Re: Beverage Café in the C-2