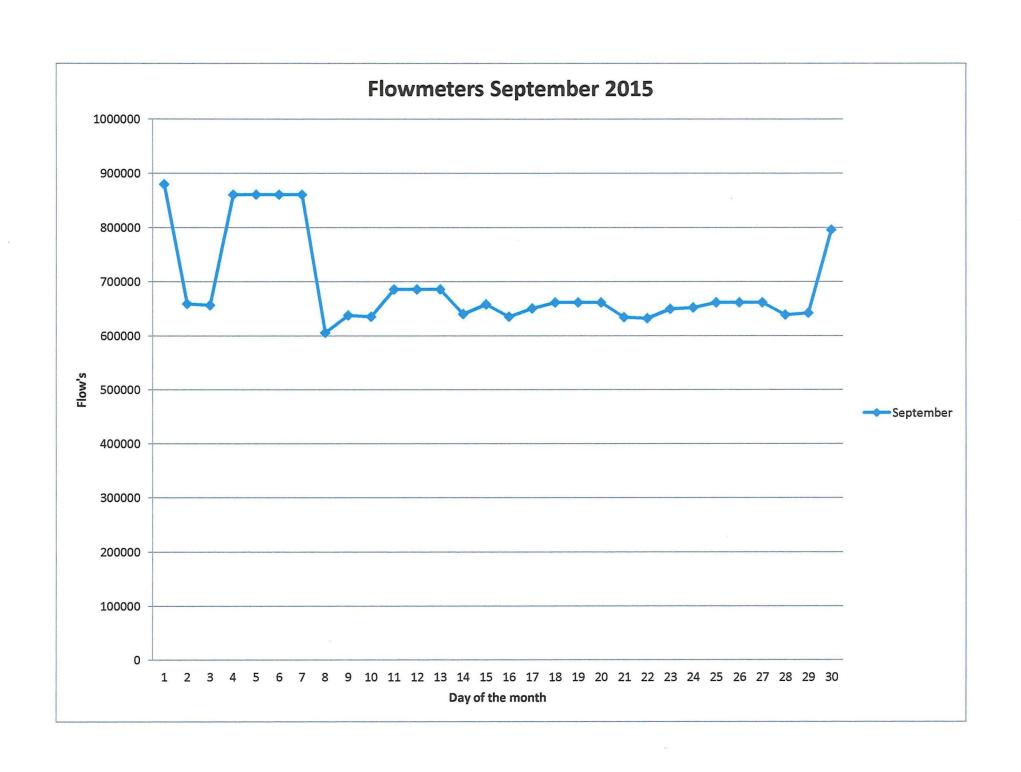

September 2015 Monthly Report

Meters:

All meters were read on a daily basis. The meter at Westtown Way went

down for two weeks and is now back up and running.

**C.C.** Collection:

All pumping stations were visited on a routine basis.