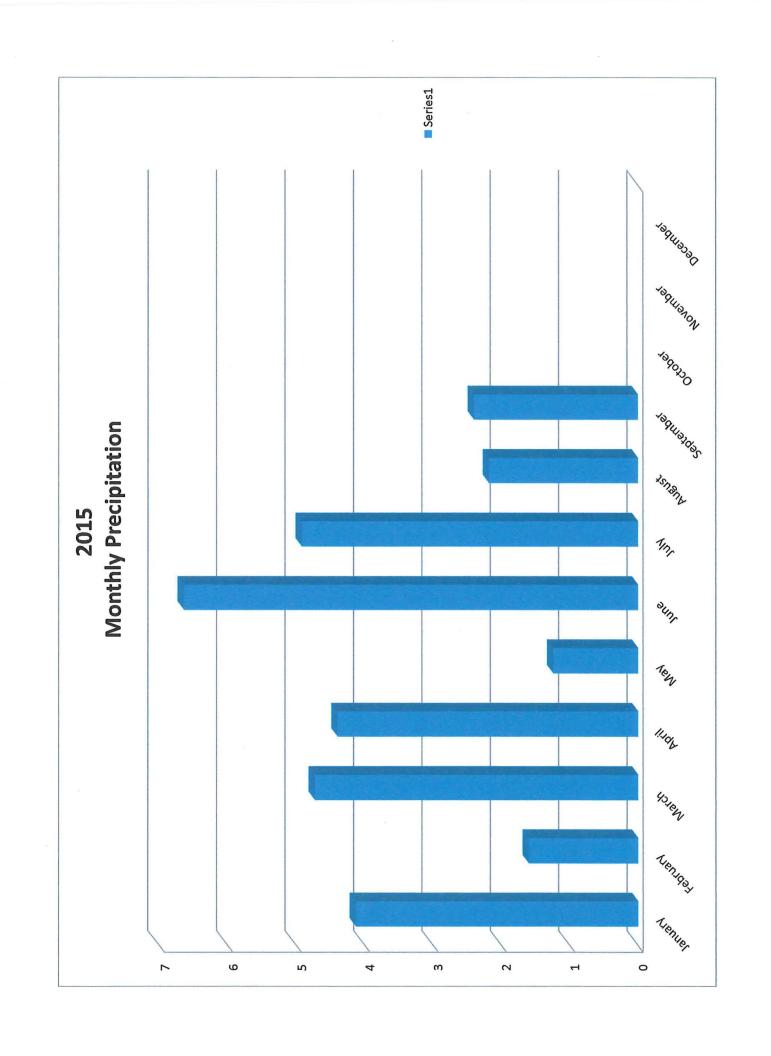

#### Significant Storm/Hydraulic Loading Events

During September, there were two (2) storm events resulting in daily precipitation amounts greater than 0.5 inches measured during a 24 hour period. These events occurred on September 10<sup>th</sup> and 29<sup>th</sup> with precipitation volumes recorded as 0.73 and 2.13 inches, respectively. A total of 3.62 inches of rainfall was measured at the facility during September. Plant operations were adjusted to manage the precipitation to prevent exceedances of the permitted discharge limitations for Outfalls 001 and 002.