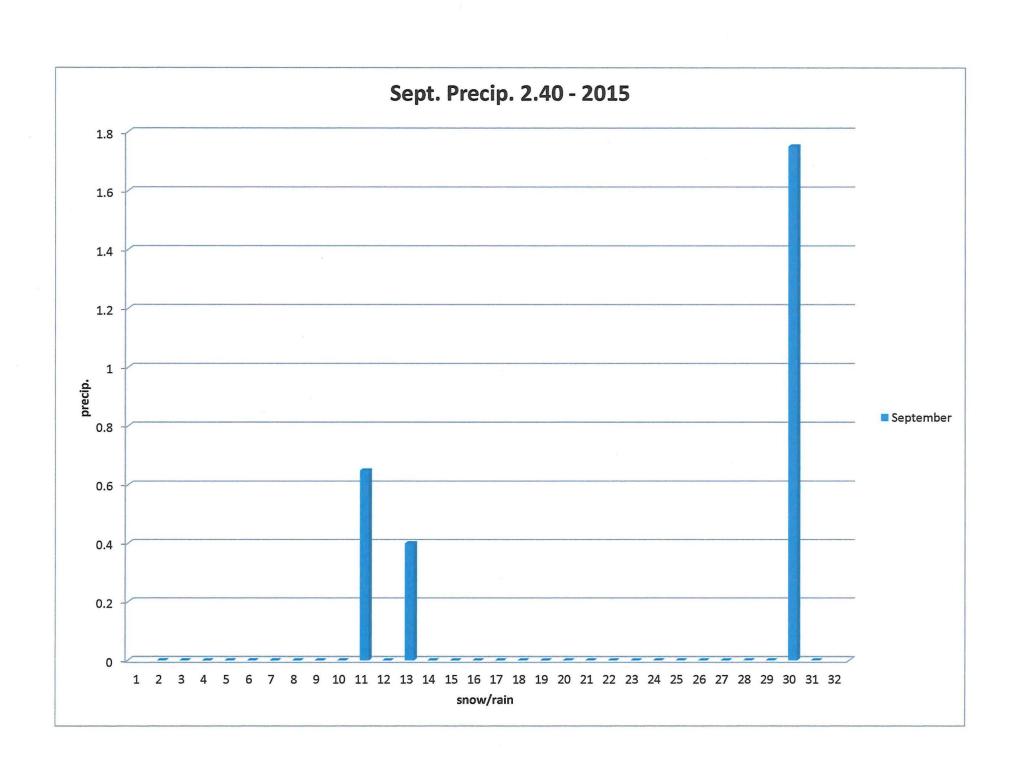

#### Significant Storm/Hydraulic Loading Events

During September, there were two (2) storm events resulting in daily precipitation amounts greater than 0.5 inches measured during a 24 hour period. These events occurred on September 10<sup>th</sup> and 29<sup>th</sup> with precipitation volumes recorded as 0.73 and 2.13 inches, respectively. A total of 3.62 inches of rainfall was measured at the facility during September. Plant operations were adjusted to manage the precipitation to prevent exceedances of the permitted discharge limitations for Outfalls 001 and 002.