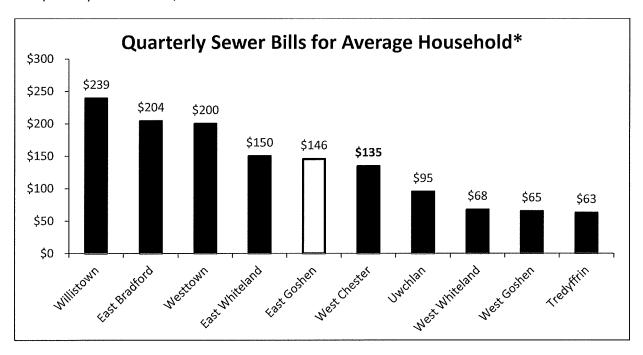

#### Comparison to nearby municipalities

Even with the proposed rate increase, average sewer bills in East Goshen will be in line with those in many nearby communities, as shown below.

<sup>\*</sup>For townships that use metered water consumption as the basis for bills (Willistown, West Chester and East Goshen), we assumed 14,118 gallons used per quarter (the average 2016 single family consumption in East Goshen); for townships with different rates based on service districts (Willistown, Westtown, Uwchlan and East Whiteland), we used the highest rate. For townships that do not bill quarterly (Tredyffrin, West Chester and West Whiteland), annual or monthly bills were adjusted to a quarterly basis.

Key Statistics-East Goshen Township Sewer Rates, 2012-2016

|                | 2012       | 2013        | 2014        | 2015        | 2016        | Change      | Change 2012-    |
|----------------|------------|-------------|-------------|-------------|-------------|-------------|-----------------|
|                |            |             |             |             | Proposed    | 2015-2016   | 2016            |
| Fixed rate     | \$26.15/   | \$26.20/    | \$26.56/    | \$30.07/    | \$27.26/    | - \$2.81/   | +\$1.11/        |
|                | quarter    | quarter     | quarter     | quarter     | quarter     | quarter     | quarter         |
| Variable rate  | \$7.97/TG  | \$7.51/TG   | \$7.68/TG   | \$7.90/TG   | \$8.38/TG   | + \$.48/TG  | +\$.41/TG       |
| Metered        | 313,582,50 | 319,007,396 | 316,408,908 | 311,006,956 | 305,108,461 | - 5,898,495 | -8,474,039      |
| consumption    | 0          |             |             |             |             | gallons     | gallons         |
| (gallons       |            |             |             |             |             |             |                 |
| annualized)    |            |             |             |             |             |             |                 |
| Average        | \$140.44   | \$135.24    | \$139.34    | \$143.34    | \$145.57    | + \$2.23/   | +\$5.13/quarter |
| detached       |            |             |             |             |             | quarter     | (+3.7%)         |
| home           |            |             |             |             |             | (+1.6%)     |                 |
| quarterly bill |            |             |             |             |             |             |                 |

# Memo

To: Board of Supervisors

From: Jon Altshul

Re: Consider amendment to Resolution 2016-34A (2016 Sewer Rates)

Date: March 31, 2016

We have received the water consumption reports from Aqua for the 4<sup>th</sup> quarter of 2015 and the 1<sup>st</sup> quarter of 2016. Based on our calculations, we recommend that the 2016 fixed rate be \$27.26 per quarter and the variable rate be \$8.38 per thousand gallons. For comparison, the current rates are \$30.07/quarter fixed and \$7.90/TG variable. At these proposed rates, the average quarterly sewer bill for single family detached homes would be \$145.57 compared with \$143.34 last year, an increase of \$2.23 per quarter or 1.6%. Since 2012, average sewer bills have increased at an annualized rate of 0.9%.