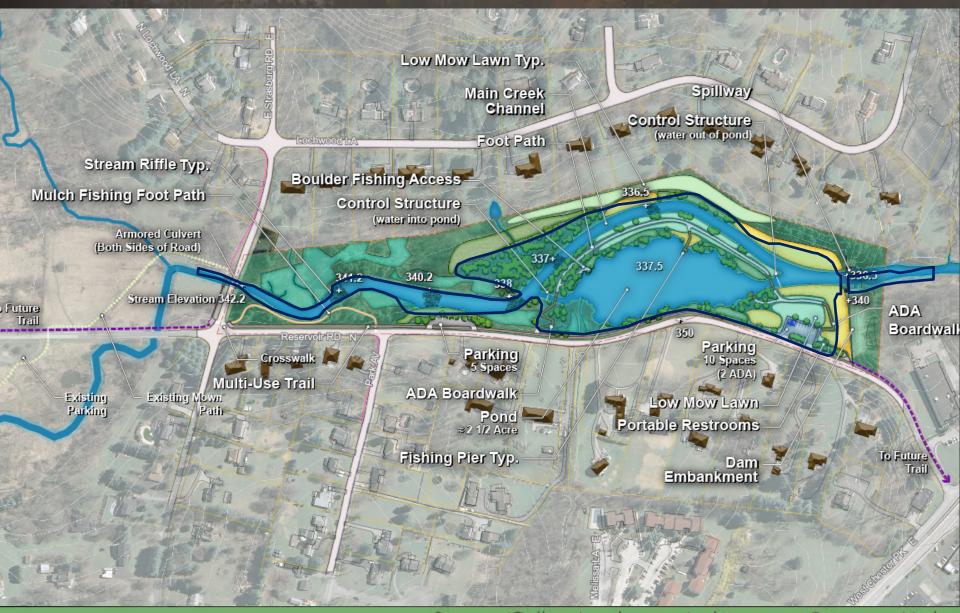

#### **Draft Master Plan**

### **Main Parking Area**

#### Improvements:

- Parking Area
  - 8 reg. spaces
  - 2 ADA spaces
  - Driveway sight lines +250'
- Park Kiosk
  - Rules
  - Trail Map
- Fenced in Portable Restroom Area
- ADA access trail into site
- ADA fishing Pier
- Low Grow Lawn Area
- Low Meadow along Dam

#### **Pond Area**

#### Improvements:

- 2 ½ Acre Pond
  Pond forebay
- ½ Mile loop trail system
- Fishing pier
- Water edge
   access
- Riparian planting
- Low grow lawn along neighboring properties

#### **Stream Area**

#### Improvements:

- Parking Area
  - One-way
  - 5 parallel spaces
- Fishing stream edge trail
- Stream Riffles
- Armor Culvert at Road

#### **ADA Access**

Lochwood LA

Reservoir RD N

#### ADA Boardwalk

ADA Accessible Boulder Fishing Access ADA Access to Existing Bridge

ADA Accessible Foot Path

Parking (2 ADA Spaces) 1 ADA Accessible Portable Restroom

ADA Accessible Fishing Piers

ADA Accessible Multi-Use Trail

ADA Boardwalk