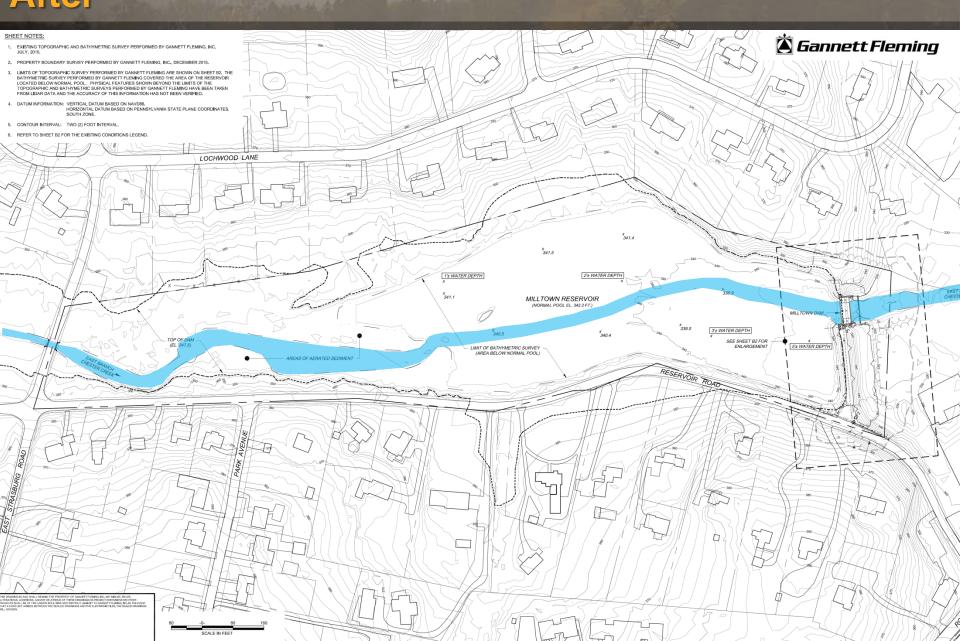

ter sign
  - Bike trails
- Sidewalk from Strasburg Road to Lochwood Lane
- Use spoils to form trail bench
- Review Comprehensive plan requirements
- Money/ budget
- Keep trail to west
- Walking bridge on south at Strasburg Road
- Use existing bridge

#### Public Survey #1

**55 Respondents** 

Question 9 – What do you value the most in the existing site: Unobstructed scenic water views; and Habitat for plants and animals ranked most important

<u>Question 10 – What do you want to see</u>

#1 - Water Features such as pond(s) for fishing / scenic value High Ranking:

- More trees in area
- Small parking area to access trails
- Walking trail(s)
- Bird houses and bat boxes
- Walking & Biking Trails

#### **Existing Conditions Plan**



#### Partial Dam Breach Concept – Stream Condition After



#### **Concept Bubble Plan**

|                          | Existing Elevation                                                                                                | New Elevation