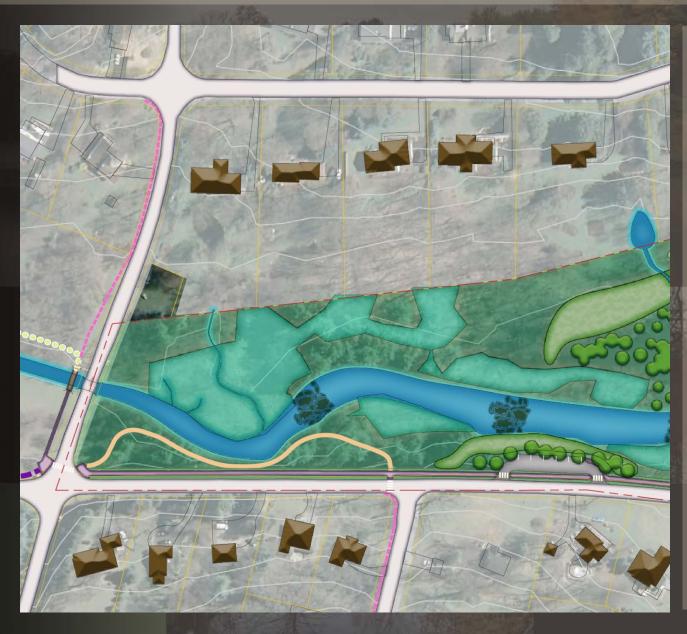

#### **Draft Master Plan**

### **Main Parking Area**

#### Improvements:

- Parking Area
  - 8 reg. spaces
  - 2 ADA spaces
  - Driveway sight lines +250'
- Park Kiosk
  - Rules
  - Trail Map
- Fenced in Portable Restroom Area
- ADA access trail into site
- ADA fishing Pier
- Low Grow Lawn Area
- Low Meadow along Dam