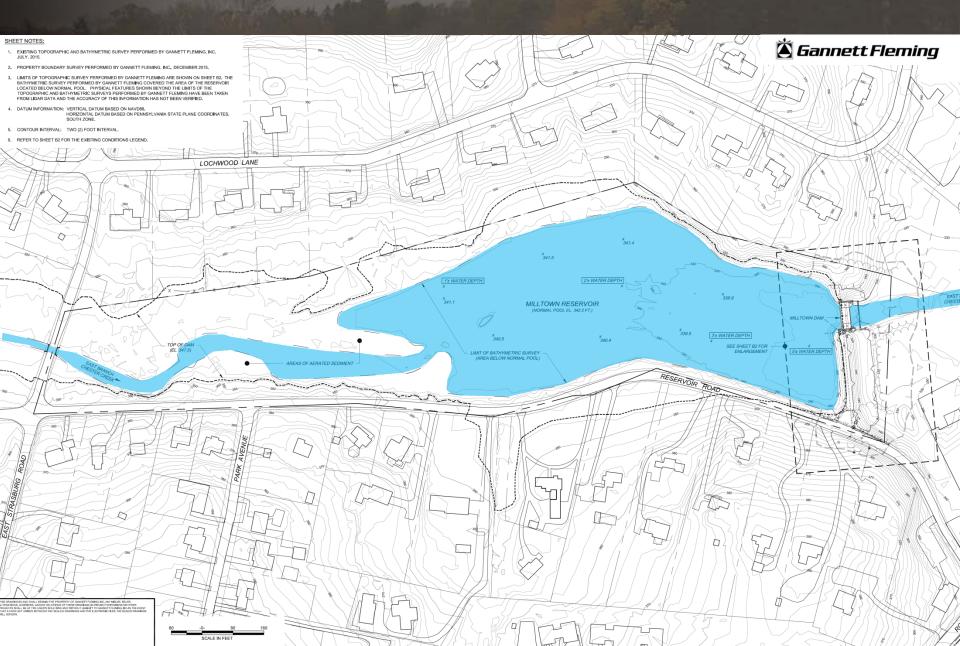

d of Supervisors.
- Board of Supervisors will make the final decision on the approval of the park master plan.
- The Milltown Dam site has tremendous opportunities.



#### **Site History**

- 1920 Dam is constructed.
- 1965 Waterview Farms Subdivision constructed
- 1981-1986 Dam classified as unsafe and was repaired.
- 2011 Dam classified as unsafe under new DEP standards
- Various options for dam considered included:
  - Improving the spillway;
  - A partial breach of the dam; and
  - A full breach of the dam.

 2016 On June 28<sup>th</sup> the Board of Supervisors voted to partially breach the dam.



#### **Partial Dam Breach Concept**

notch of

336.5

310



TYPICAL SPILLWAY CROSS SECTION (MODIFIED) - SECTION B-B

ADDDOVIMATE TOD OF DOO

#### **Partial Dam Breach Concept - Before**



#### **Partial Dam Breach Concept - After**





#### Open Space Plan & Central Chester Trail Plan



- Existing Trails
  - PA Bike Route L
  - Existing Trailhead
- P Existing Trail Parking
  - Growth Centers
- 📃 Intermodal Stop
  - East Goshen Open Space HOA / Private Recreation Schools



- Bike Lane
- Shared Roadway
- Multi-Use Trails
  - Restricted-Use Trails
  - Bicycle Boulevard
     Signed Bike Route

Priority Corridors

- Bike Rack
- P Trail Parking
  - 11an Farking
  - Traffic Calming Table
- 🚺 в





Signalized Crossing



#### **Open Space Plan & Central Chester Trail Plan**



#### Legend



Milltown Dam Site

| Home Owner Association Lands |
|------------------------------|
| East Goshen Township         |
| Open Space Lands             |
| Roads                        |
|