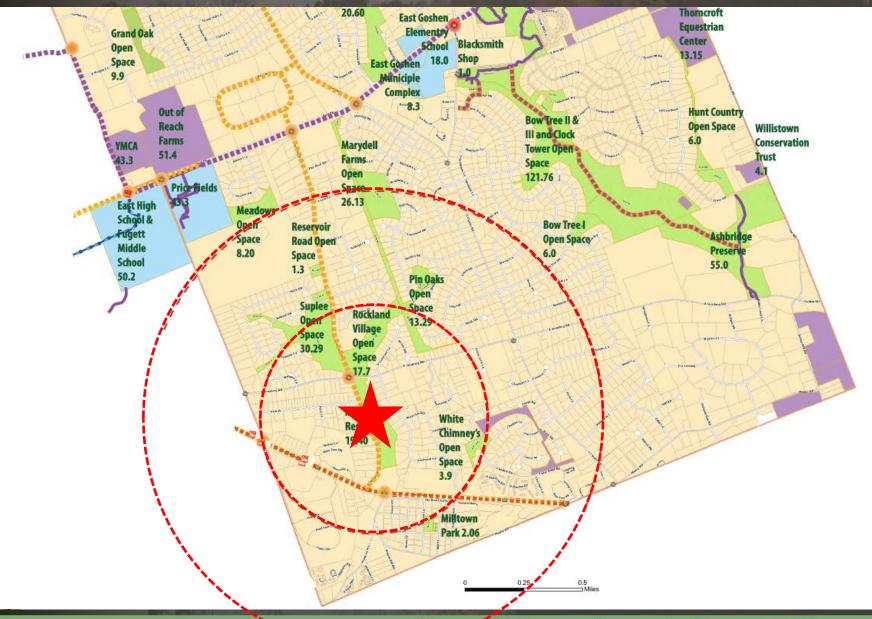

#### Legend

Milltown Dam Site

| Home Owner Association Lands |
|------------------------------|
| East Goshen Township         |
| Open Space Lands             |
| Roads                        |
|                              |

Reservoir RD

Paoli PK

Parcel Lines

Streams

# Milltown Dam Site

Line RD

West Chester PK

3