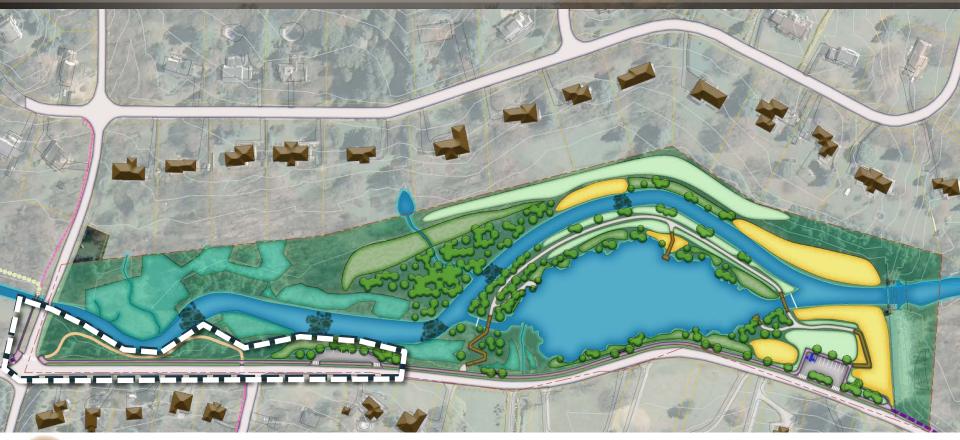

#### **Stream Area**

#### Improvements:

- Parking Area
  - One-way
  - 5 parallel spaces
- Fishing stream edge trail
- Stream Riffles
- Armor Culvert at Road