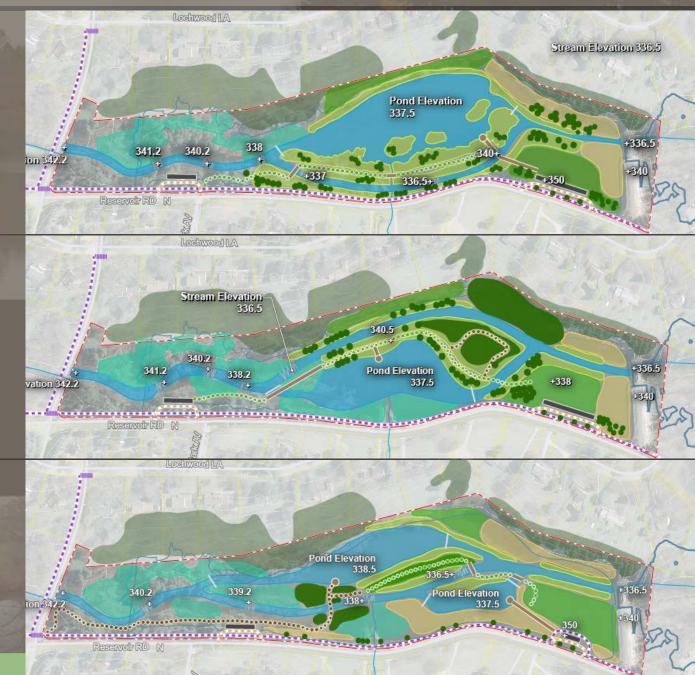

#### **Concept Bubble Plan**

|                          | Existing Elevation                                                                                                | New Elevation                                                                                                                                                                                                                                                                                                                                                                                                                                                                                                                                                                                                                                                                                                                                                                                                                                                                                                                                                                                                                                                                                                                                                                                                                                                                                                                                                                                                                                                                                                                                                                                                                                                                                                                                                                                                                                                                                                                                                                                                                                                                                                                                                                                                                                                                                                                                                                                                                                                                                                                                                                                                                                                                                                                                                                                                                            | Change in Elevation                                                                                                                                                                                                                                                                                                                                                                                                                                                                                                                                                                                                                                                                                                                                                                                                                                                                                                                                                                                                                                                                                                                                                                                                                                                                                                                                                                                                                                                                                                                                                                                                                                                                                                                                                                                                                                                                                                                                                                                                                                                                                                                                                                                                                                                                                                                                                                                                                                                                                                                                                                                                                                                                                                                                                                                                                                                                                                            |
|--------------------------|-------------------------------------------------------------------------------------------------------------------|------------------------------------------------------------------------------------------------------------------------------------------------------------------------------------------------------------------------------------------------------------------------------------------------------------------------------------------------------------------------------------------------------------------------------------------------------------------------------------------------------------------------------------------------------------------------------------------------------------------------------------------------------------------------------------------------------------------------------------------------------------------------------------------------------------------------------------------------------------------------------------------------------------------------------------------------------------------------------------------------------------------------------------------------------------------------------------------------------------------------------------------------------------------------------------------------------------------------------------------------------------------------------------------------------------------------------------------------------------------------------------------------------------------------------------------------------------------------------------------------------------------------------------------------------------------------------------------------------------------------------------------------------------------------------------------------------------------------------------------------------------------------------------------------------------------------------------------------------------------------------------------------------------------------------------------------------------------------------------------------------------------------------------------------------------------------------------------------------------------------------------------------------------------------------------------------------------------------------------------------------------------------------------------------------------------------------------------------------------------------------------------------------------------------------------------------------------------------------------------------------------------------------------------------------------------------------------------------------------------------------------------------------------------------------------------------------------------------------------------------------------------------------------------------------------------------------------------|--------------------------------------------------------------------------------------------------------------------------------------------------------------------------------------------------------------------------------------------------------------------------------------------------------------------------------------------------------------------------------------------------------------------------------------------------------------------------------------------------------------------------------------------------------------------------------------------------------------------------------------------------------------------------------------------------------------------------------------------------------------------------------------------------------------------------------------------------------------------------------------------------------------------------------------------------------------------------------------------------------------------------------------------------------------------------------------------------------------------------------------------------------------------------------------------------------------------------------------------------------------------------------------------------------------------------------------------------------------------------------------------------------------------------------------------------------------------------------------------------------------------------------------------------------------------------------------------------------------------------------------------------------------------------------------------------------------------------------------------------------------------------------------------------------------------------------------------------------------------------------------------------------------------------------------------------------------------------------------------------------------------------------------------------------------------------------------------------------------------------------------------------------------------------------------------------------------------------------------------------------------------------------------------------------------------------------------------------------------------------------------------------------------------------------------------------------------------------------------------------------------------------------------------------------------------------------------------------------------------------------------------------------------------------------------------------------------------------------------------------------------------------------------------------------------------------------------------------------------------------------------------------------------------------------|
| Dam Spillway             | 342.2                                                                                                             | 336.5                                                                                                                                                                                                                                                                                                                                                                                                                                                                                                                                                                                                                                                                                                                                                                                                                                                                                                                                                                                                                                                                                                                                                                                                                                                                                                                                                                                                                                                                                                                                                                                                                                                                                                                                                                                                                                                                                                                                                                                                                                                                                                                                                                                                                                                                                                                                                                                                                                                                                                                                                                                                                                                                                                                                                                                                                                    | 5.7 ft                                                                                                                                                                                                                                                                                                                                                                                                                                                                                                                                                                                                                                                                                                                                                                                                                                                                                                                                                                                                                                                                                                                                                                                                                                                                                                                                                                                                                                                                                                                                                                                                                                                                                                                                                                                                                                                                                                                                                                                                                                                                                                                                                                                                                                                                                                                                                                                                                                                                                                                                                                                                                                                                                                                                                                                                                                                                                                                         |
| Dam Embankment           | 347.5                                                                                                             | 340                                                                                                                                                                                                                                                                                                                                                                                                                                                                                                                                                                                                                                                                                                                                                                                                                                                                                                                                                                                                                                                                                                                                                                                                                                                                                                                                                                                                                                                                                                                                                                                                                                                                                                                                                                                                                                                                                                                                                                                                                                                                                                                                                                                                                                                                                                                                                                                                                                                                                                                                                                                                                                                                                                                                                                                                                                      | 7.5 ft                                                                                                                                                                                                                                                                                                                                                                                                                                                                                                                                                                                                                                                                                                                                                                                                                                                                                                                                                                                                                                                                                                                                                                                                                                                                                                                                                                                                                                                                                                                                                                                                                                                                                                                                                                                                                                                                                                                                                                                                                                                                                                                                                                                                                                                                                                                                                                                                                                                                                                                                                                                                                                                                                                                                                                                                                                                                                                                         |
| Stream at Dam            | 342.2                                                                                                             | 336.5                                                                                                                                                                                                                                                                                                                                                                                                                                                                                                                                                                                                                                                                                                                                                                                                                                                                                                                                                                                                                                                                                                                                                                                                                                                                                                                                                                                                                                                                                                                                                                                                                                                                                                                                                                                                                                                                                                                                                                                                                                                                                                                                                                                                                                                                                                                                                                                                                                                                                                                                                                                                                                                                                                                                                                                                                                    | 5.7 ft                                                                                                                                                                                                                                                                                                                                                                                                                                                                                                                                                                                                                                                                                                                                                                                                                                                                                                                                                                                                                                                                                                                                                                                                                                                                                                                                                                                                                                                                                                                                                                                                                                                                                                                                                                                                                                                                                                                                                                                                                                                                                                                                                                                                                                                                                                                                                                                                                                                                                                                                                                                                                                                                                                                                                                                                                                                                                                                         |
| Stream at Strasburg Road | 342.2                                                                                                             | 342.2                                                                                                                                                                                                                                                                                                                                                                                                                                                                                                                                                                                                                                                                                                                                                                                                                                                                                                                                                                                                                                                                                                                                                                                                                                                                                                                                                                                                                                                                                                                                                                                                                                                                                                                                                                                                                                                                                                                                                                                                                                                                                                                                                                                                                                                                                                                                                                                                                                                                                                                                                                                                                                                                                                                                                                                                                                    | 0 ft                                                                                                                                                                                                                                                                                                                                                                                                                                                                                                                                                                                                                                                                                                                                                                                                                                                                                                                                                                                                                                                                                                                                                                                                                                                                                                                                                                                                                                                                                                                                                                                                                                                                                                                                                                                                                                                                                                                                                                                                                                                                                                                                                                                                                                                                                                                                                                                                                                                                                                                                                                                                                                                                                                                                                                                                                                                                                                                           |
| Existing Wetlands        | 342.2 to 344                                                                                                      | 342.2 to 344                                                                                                                                                                                                                                                                                                                                                                                                                                                                                                                                                                                                                                                                                                                                                                                                                                                                                                                                                                                                                                                                                                                                                                                                                                                                                                                                                                                                                                                                                                                                                                                                                                                                                                                                                                                                                                                                                                                                                                                                                                                                                                                                                                                                                                                                                                                                                                                                                                                                                                                                                                                                                                                                                                                                                                                                                             | 0 ft                                                                                                                                                                                                                                                                                                                                                                                                                                                                                                                                                                                                                                                                                                                                                                                                                                                                                                                                                                                                                                                                                                                                                                                                                                                                                                                                                                                                                                                                                                                                                                                                                                                                                                                                                                                                                                                                                                                                                                                                                                                                                                                                                                                                                                                                                                                                                                                                                                                                                                                                                                                                                                                                                                                                                                                                                                                                                                                           |
| Elevation                | New Po<br>New Po<br>333<br>tream<br>levation<br>40.2±<br>Messor ARANTED RED<br>ATT<br>Stream<br>tion<br>Elevation | nd<br>5.5<br>5.15<br>5.15<br>5.15<br>5.15<br>5.15<br>5.15<br>5.15<br>5.15<br>5.15<br>5.15<br>5.15<br>5.15<br>5.15<br>5.15<br>5.15<br>5.15<br>5.15<br>5.15<br>5.15<br>5.15<br>5.15<br>5.15<br>5.15<br>5.15<br>5.15<br>5.15<br>5.15<br>5.15<br>5.15<br>5.15<br>5.15<br>5.15<br>5.15<br>5.15<br>5.15<br>5.15<br>5.15<br>5.15<br>5.15<br>5.15<br>5.15<br>5.15<br>5.15<br>5.15<br>5.15<br>5.15<br>5.15<br>5.15<br>5.15<br>5.15<br>5.15<br>5.15<br>5.15<br>5.15<br>5.15<br>5.15<br>5.15<br>5.15<br>5.15<br>5.15<br>5.15<br>5.15<br>5.15<br>5.15<br>5.15<br>5.15<br>5.15<br>5.15<br>5.15<br>5.15<br>5.15<br>5.15<br>5.15<br>5.15<br>5.15<br>5.15<br>5.15<br>5.15<br>5.15<br>5.15<br>5.15<br>5.15<br>5.15<br>5.15<br>5.15<br>5.15<br>5.15<br>5.15<br>5.15<br>5.15<br>5.15<br>5.15<br>5.15<br>5.15<br>5.15<br>5.15<br>5.15<br>5.15<br>5.15<br>5.15<br>5.15<br>5.15<br>5.15<br>5.15<br>5.15<br>5.15<br>5.15<br>5.15<br>5.15<br>5.15<br>5.15<br>5.15<br>5.15<br>5.15<br>5.15<br>5.15<br>5.15<br>5.15<br>5.15<br>5.15<br>5.15<br>5.15<br>5.15<br>5.15<br>5.15<br>5.15<br>5.15<br>5.15<br>5.15<br>5.15<br>5.15<br>5.15<br>5.15<br>5.15<br>5.15<br>5.15<br>5.15<br>5.15<br>5.15<br>5.15<br>5.15<br>5.15<br>5.15<br>5.15<br>5.15<br>5.15<br>5.15<br>5.15<br>5.15<br>5.15<br>5.15<br>5.15<br>5.15<br>5.15<br>5.15<br>5.15<br>5.15<br>5.15<br>5.15<br>5.15<br>5.15<br>5.15<br>5.15<br>5.15<br>5.15<br>5.15<br>5.15<br>5.15<br>5.15<br>5.15<br>5.15<br>5.15<br>5.15<br>5.15<br>5.15<br>5.15<br>5.15<br>5.15<br>5.15<br>5.15<br>5.15<br>5.15<br>5.15<br>5.15<br>5.15<br>5.15<br>5.15<br>5.15<br>5.15<br>5.15<br>5.15<br>5.15<br>5.15<br>5.15<br>5.15<br>5.15<br>5.15<br>5.15<br>5.15<br>5.15<br>5.15<br>5.15<br>5.15<br>5.15<br>5.15<br>5.15<br>5.15<br>5.15<br>5.15<br>5.15<br>5.15<br>5.15<br>5.15<br>5.15<br>5.15<br>5.15<br>5.15<br>5.15<br>5.15<br>5.15<br>5.15<br>5.15<br>5.15<br>5.15<br>5.15<br>5.15<br>5.15<br>5.15<br>5.15<br>5.15<br>5.15<br>5.15<br>5.15<br>5.15<br>5.15<br>5.15<br>5.15<br>5.15<br>5.15<br>5.15<br>5.15<br>5.15<br>5.15<br>5.15<br>5.15<br>5.15<br>5.15<br>5.15<br>5.15<br>5.15<br>5.15<br>5.15<br>5.15<br>5.15<br>5.15<br>5.15<br>5.15<br>5.15<br>5.15<br>5.15<br>5.15<br>5.15<br>5.15<br>5.15<br>5.15<br>5.15<br>5.15<br>5.15<br>5.15<br>5.15<br>5.15<br>5.15<br>5.15<br>5.15<br>5.15<br>5.15<br>5.15<br>5.15<br>5.15<br>5.15<br>5.15<br>5.15<br>5.15<br>5.15<br>5.15<br>5.15<br>5.15<br>5.15<br>5.15<br>5.15<br>5.15<br>5.15<br>5.15<br>5.15<br>5.15<br>5.15<br>5.15<br>5.15<br>5.15<br>5.15<br>5.15<br>5.15<br>5.15<br>5.15<br>5.15<br>5.15<br>5.15<br>5.15<br>5.15<br>5.15<br>5.15<br>5.15<br>5.15<br>5.15<br>5.15<br>5.15<br>5.15<br>5.15<br>5.15<br>5.15<br>5.15<br>5.15<br>5.15<br>5.15<br>5.15<br>5.15<br>5.15<br>5.15<br>5.15<br>5.15<br>5.15<br>5.15<br>5.15<br>5.15<br>5.15<br>5.15<br>5.15<br>5.15<br>5.15<br>5.1 | ntrol<br>ucture<br>version<br>spilles<br>spilles<br>spilles<br>spilles<br>spilles<br>spilles<br>spilles<br>spilles<br>spilles<br>spilles<br>spilles<br>spilles<br>spilles<br>spilles<br>spilles<br>spilles<br>spilles<br>spilles<br>spilles<br>spilles<br>spilles<br>spilles<br>spilles<br>spilles<br>spilles<br>spilles<br>spilles<br>spilles<br>spilles<br>spilles<br>spilles<br>spilles<br>spilles<br>spilles<br>spilles<br>spilles<br>spilles<br>spilles<br>spilles<br>spilles<br>spilles<br>spilles<br>spilles<br>spilles<br>spilles<br>spilles<br>spilles<br>spilles<br>spilles<br>spilles<br>spilles<br>spilles<br>spilles<br>spilles<br>spilles<br>spilles<br>spilles<br>spilles<br>spilles<br>spilles<br>spilles<br>spilles<br>spilles<br>spilles<br>spilles<br>spilles<br>spilles<br>spilles<br>spilles<br>spilles<br>spilles<br>spilles<br>spilles<br>spilles<br>spilles<br>spilles<br>spilles<br>spilles<br>spilles<br>spilles<br>spilles<br>spilles<br>spilles<br>spilles<br>spilles<br>spilles<br>spilles<br>spilles<br>spilles<br>spilles<br>spilles<br>spilles<br>spilles<br>spilles<br>spilles<br>spilles<br>spilles<br>spilles<br>spilles<br>spilles<br>spilles<br>spilles<br>spilles<br>spilles<br>spilles<br>spilles<br>spilles<br>spilles<br>spilles<br>spilles<br>spilles<br>spilles<br>spilles<br>spilles<br>spilles<br>spilles<br>spilles<br>spilles<br>spilles<br>spilles<br>spilles<br>spilles<br>spilles<br>spilles<br>spilles<br>spilles<br>spilles<br>spilles<br>spilles<br>spilles<br>spilles<br>spilles<br>spilles<br>spilles<br>spilles<br>spilles<br>spilles<br>spilles<br>spilles<br>spilles<br>spilles<br>spilles<br>spilles<br>spilles<br>spilles<br>spilles<br>spilles<br>spilles<br>spilles<br>spilles<br>spilles<br>spilles<br>spilles<br>spilles<br>spilles<br>spilles<br>spilles<br>spilles<br>spilles<br>spilles<br>spilles<br>spilles<br>spilles<br>spilles<br>spilles<br>spilles<br>spilles<br>spilles<br>spilles<br>spilles<br>spilles<br>spilles<br>spilles<br>spilles<br>spilles<br>spilles<br>spilles<br>spilles<br>spilles<br>spilles<br>spilles<br>spilles<br>spilles<br>spilles<br>spilles<br>spilles<br>spilles<br>spilles<br>spilles<br>spilles<br>spilles<br>spilles<br>spilles<br>spilles<br>spilles<br>spilles<br>spilles<br>spilles<br>spilles<br>spilles<br>spilles<br>spilles<br>spilles<br>spilles<br>spilles<br>spilles<br>spilles<br>spilles<br>spilles<br>spilles<br>spilles<br>spilles<br>spilles<br>spilles<br>spilles<br>spilles<br>spilles<br>spilles<br>spilles<br>spilles<br>spilles<br>spilles<br>spilles<br>spilles<br>spilles<br>spilles<br>spilles<br>spilles<br>spilles<br>spilles<br>spilles<br>spilles<br>spilles<br>spilles<br>spilles<br>spilles<br>spilles<br>spilles<br>spilles<br>spilles<br>spilles<br>spilles<br>spilles<br>spilles<br>spilles<br>spilles<br>spilles<br>spilles<br>spilles<br>spilles<br>spilles<br>spilles<br>spilles<br>s |

#### **Concept Elements:**

Various design elements are incorporated into each concept. The following elements will be reviewed to understand the unique quality and benefits of each element and identify the objectives for including them in the concept plans.

- Pond
- Streams
- Riparian Buffer
- Low Mow / No Mow Lawn
- Meadow
- Wetlands

#### **CONCEPTS** Plans

Concept 1 • Small Habitat Islands

• 3 Acre Pond

Concept 2

Large Island
Reforestation
2 Acre Pond

Concept 3

Multiple Ponds
1.5 Acre Ponds