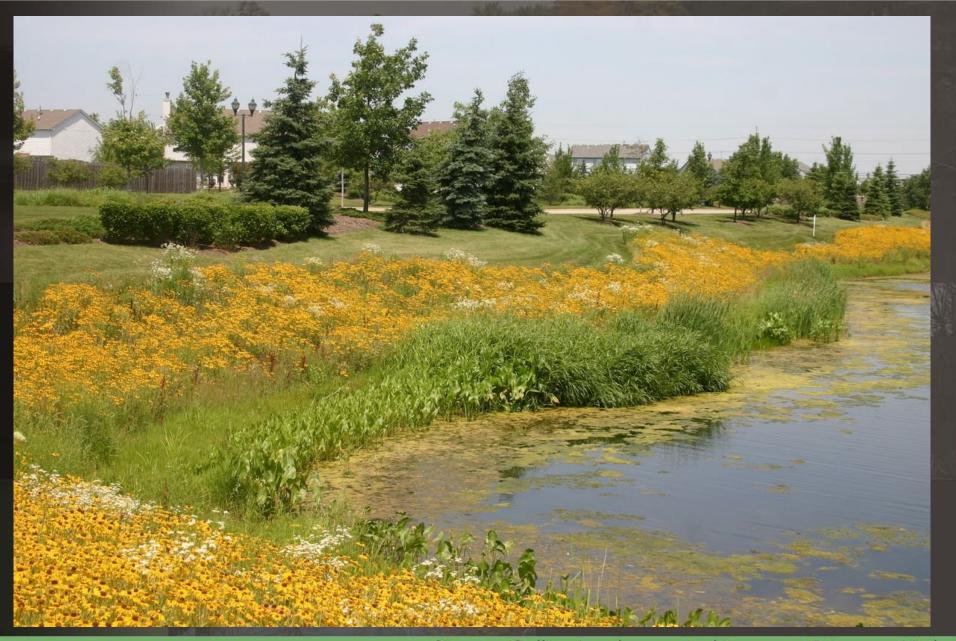

8 reg. spaces
  - 2 ADA spaces
  - Driveway sight lines +250'
- Park Kiosk
  - Rules
  - Trail Map
- Fenced in Portable Restroom Area
- ADA access trail into site
- ADA fishing Pier
- Low Grow Lawn Area
- Low Meadow along Dam

## **Example Low Meadow**



# Example Low Mow Lawn



# **Example ADA Trail Surfaces**



## **Example ADA Trail Surfaces**



## **ADA Fishing Pier**



#### **Pond Area**



#### Improvements:

- 2 ½ Acre Pond
  Pond forebay
- ½ Mile loop trail system
- Fishing pier
- Water edge
   access
- Riparian planting
- Low grow lawn along neighboring properties

## **Example Multi-Use Trail & Seating Areas**



# Water Edge Access



## Example Pond Control Structure – Outfall Weir



Simone Collins Landscape Architecture - Princeton Hydro

## **Example Riparian Buffer**



#### **Stream Area**



#### Improvements:

- Parking Area
  - One-way
  - 5 parallel spaces
- Fishing stream edge trail
- Stream Riffles
- Armor Culvert at Road

# **Example Stream Riffle**



## Earthen / Wood Chip Fishing Trail



## Future Access North & East



#### Improvements:

- Crosswalk Improvement
- Trail Improvement to existing Bridge
   Future Sidewalk improvement to Lochwood Lane
   Euture Extension
- Future Extension of Multi Use Trail to Suplee Open Space Area

### **Future Access West**



Improvements: • Future Sidewalk improvement along Park Ave

### **Future Access South**



Improvements: • Future Extension of Multi Use Trail to West Chester Pike

### **Draft Master Plan**



#### **ADA Access**

Lochwood LA

Reservoir RD N

#### ADA Boardwalk

ADA Accessible Boulde