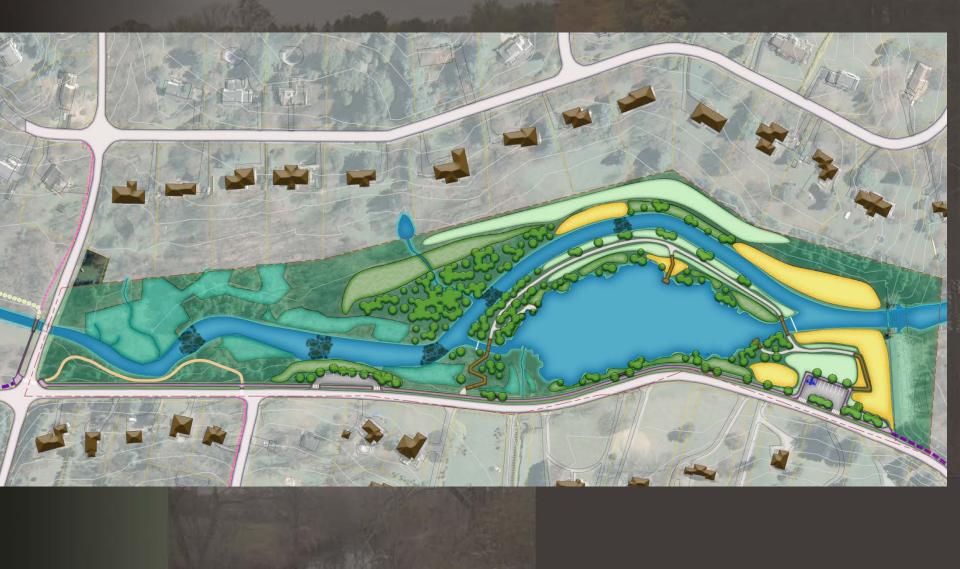

nds



#### **CONCEPTS** Plans

### Concept 1: Was the most popular plan from the survey and Public Meeting Vote



#### Public Survey #2

#### **79 Respondents**

#### **Question 5 - Trails:**

- Overall support for trails
- Majority of respondents focused on site trails and local neighborhood access to site.

#### **Question 6 – Current Walking / Biking trends:**

- Very little use.
- Reservoir Road used the most.

#### **Question 7 – Water Features:**

- Generally positive response to all features.
- Fishing access ranking the highest

#### **Question 8 – Types of Restoration Plantings:**

• Generally positive response for all types.

#### **Question 10 – Tradition Park Amenities:**

• Generally positive response for all items.

#### **Draft Master Plan**



#### **Draft Master Plan**



### **Main Parking Area**



#### Improvements:

- Parking Area
  - 8 reg. spaces
  - 2 ADA spaces
  - Driveway sight lines +250'
- Park Kiosk
  - Rules
  - Trail Map
- Fenced in Portable Restroom Area
- ADA access trail into site
- ADA fishing Pier
- Low Grow Lawn Area
- Low Meadow along Dam

## **Example Low Meadow**



# Example Low Mow Lawn



# **Example ADA Trail Surfaces**



## **Example ADA Trail Surfaces**



## **ADA Fishing Pier**



#### **Pond Area**



#### Improvements:

- 2 ½ Acre Pond
  Pond forebay
- ½ Mile loop trail system
- Fishing pier
- Water edge
   access
- Riparian planting
- Low grow lawn along neighboring properties

## **Example Multi-Use Trail & Seating Areas**



# Water Edge Access



## Example Pond Control Structure – Outfall Weir



Simone Collins Land