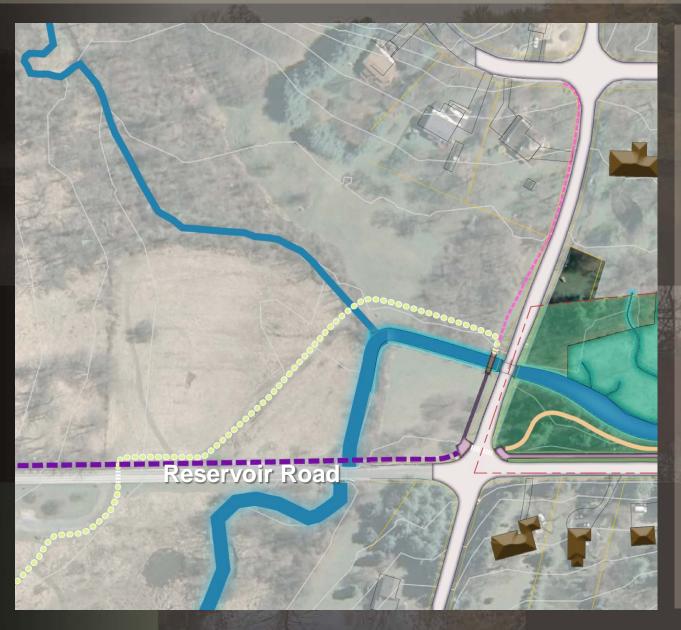

#### Legend

Milltown Dam Site

| Home Owner Association Lands |
|------------------------------|
| East Goshen Township         |
| Open Space Lands             |
| Roads                        |
|                              |

Reservoir RD

Paoli PK

Parcel Lines

Streams

# Milltown Dam Site

Line RD

West Chester PK

3