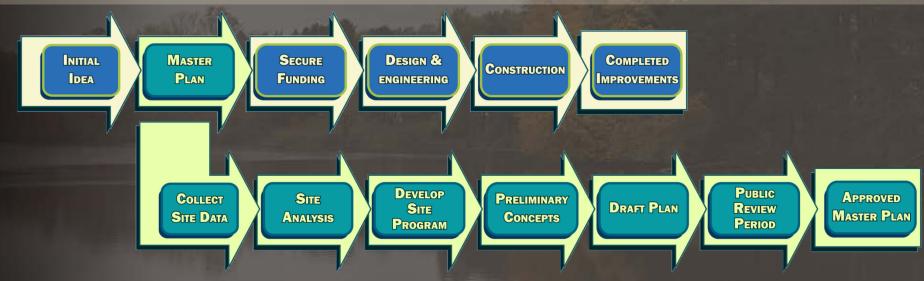

#### **Master Plan Process**

#### **Transparent Public Process:**

- 4 public meetings
- 4 committee meetings
- 3 Web surveys

#### "All voices are heard and all ideas are honored"