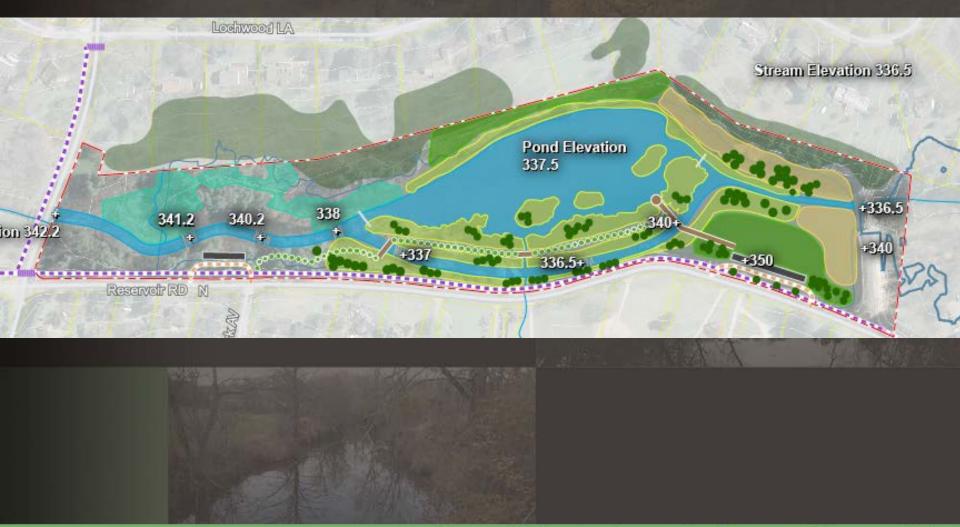

#### **Concept Bubble Plan**

|                          | Existing Elevation                                                                                                | New Elevation                                                                                                                                                                                                                                                                                                                                                                                                                                                                                                                                                                                                                                                                                                                                                                                                                                                                                                                                                                                                                                                                                                                                                                                                                                                                                                                                                                                                                                                                                                                                                                                                                                                                                                                                                                                                                                                                                                                                                                                                                                                                                                                                                                                                                                                                                                                                                                                                                                                                                                                                                                                                                                                                                                                                                                                                                            | Change in Elevation                                                                                                                                                                                                                                                                                                                                                                                                                                                                                                                                                                                                                                                                                                                                                                                                                                                                                                                                                                                                                                                                                                                                                                                                                                                                                                                                                                                                                                                                                                                                                                                                                                                                                                                                                                                                                                                                                                                                                                                                                                                                                                                                                                                                                                                                                                                                                                                                                                                                                                                                                                                                                                                                                                                                                                                                                                                                                                            |
|--------------------------|-------------------------------------------------------------------------------------------------------------------|------------------------------------------------------------------------------------------------------------------------------------------------------------------------------------------------------------------------------------------------------------------------------------------------------------------------------------------------------------------------------------------------------------------------------------------------------------------------------------------------------------------------------------------------------------------------------------------------------------------------------------------------------------------------------------------------------------------------------------------------------------------------------------------------------------------------------------------------------------------------------------------------------------------------------------------------------------------------------------------------------------------------------------------------------------------------------------------------------------------------------------------------------------------------------------------------------------------------------------------------------------------------------------------------------------------------------------------------------------------------------------------------------------------------------------------------------------------------------------------------------------------------------------------------------------------------------------------------------------------------------------------------------------------------------------------------------------------------------------------------------------------------------------------------------------------------------------------------------------------------------------------------------------------------------------------------------------------------------------------------------------------------------------------------------------------------------------------------------------------------------------------------------------------------------------------------------------------------------------------------------------------------------------------------------------------------------------------------------------------------------------------------------------------------------------------------------------------------------------------------------------------------------------------------------------------------------------------------------------------------------------------------------------------------------------------------------------------------------------------------------------------------------------------------------------------------------------------|--------------------------------------------------------------------------------------------------------------------------------------------------------------------------------------------------------------------------------------------------------------------------------------------------------------------------------------------------------------------------------------------------------------------------------------------------------------------------------------------------------------------------------------------------------------------------------------------------------------------------------------------------------------------------------------------------------------------------------------------------------------------------------------------------------------------------------------------------------------------------------------------------------------------------------------------------------------------------------------------------------------------------------------------------------------------------------------------------------------------------------------------------------------------------------------------------------------------------------------------------------------------------------------------------------------------------------------------------------------------------------------------------------------------------------------------------------------------------------------------------------------------------------------------------------------------------------------------------------------------------------------------------------------------------------------------------------------------------------------------------------------------------------------------------------------------------------------------------------------------------------------------------------------------------------------------------------------------------------------------------------------------------------------------------------------------------------------------------------------------------------------------------------------------------------------------------------------------------------------------------------------------------------------------------------------------------------------------------------------------------------------------------------------------------------------------------------------------------------------------------------------------------------------------------------------------------------------------------------------------------------------------------------------------------------------------------------------------------------------------------------------------------------------------------------------------------------------------------------------------------------------------------------------------------------|
| Dam Spillway             | 342.2                                                                                                             | 336.5                                                                                                                                                                                                                                                                                                                                                                                                                                                                                                                                                                                                                                                                                                                                                                                                                                                                                                                                                                                                                                                                                                                                                                                                                                                                                                                                                                                                                                                                                                                                                                                                                                                                                                                                                                                                                                                                                                                                                                                                                                                                                                                                                                                                                                                                                                                                                                                                                                                                                                                                                                                                                                                                                                                                                                                                                                    | 5.7 ft                                                                                                                                                                                                                                                                                                                                                                                                                                                                                                                                                                                                                                                                                                                                                                                                                                                                                                                                                                                                                                                                                                                                                                                                                                                                                                                                                                                                                                                                                                                                                                                                                                                                                                                                                                                                                                                                                                                                                                                                                                                                                                                                                                                                                                                                                                                                                                                                                                                                                                                                                                                                                                                                                                                                                                                                                                                                                                                         |
| Dam Embankment           | 347.5                                                                                                             | 340                                                                                                                                                                                                                                                                                                                                                                                                                                                                                                                                                                                                                                                                                                                                                                                                                                                                                                                                                                                                                                                                                                                                                                                                                                                                                                                                                                                                                                                                                                                                                                                                                                                                                                                                                                                                                                                                                                                                                                                                                                                                                                                                                                                                                                                                                                                                                                                                                                                                                                                                                                                                                                                                                                                                                                                                                                      | 7.5 ft                                                                                                                                                                                                                                                                                                                                                                                                                                                                                                                                                                                                                                                                                                                                                                                                                                                                                                                                                                                                                                                                                                                                                                                                                                                                                                                                                                                                                                                                                                                                                                                                                                                                                                                                                                                                                                                                                                                                                                                                                                                                                                                                                                                                                                                                                                                                                                                                                                                                                                                                                                                                                                                                                                                                                                                                                                                                                                                         |
| Stream at Dam            | 342.2                                                                                                             | 336.5                                                                                                                                                                                                                                                                                                                                                                                                                                                                                                                                                                                                                                                                                                                                                                                                                                                                                                                                                                                                                                                                                                                                                                                                                                                                                                                                                                                                                                                                                                                                                                                                                                                                                                                                                                                                                                                                                                                                                                                                                                                                                                                                                                                                                                                                                                                                                                                                                                                                                                                                                                                                                                                                                                                                                                                                                                    | 5.7 ft                                                                                                                                                                                                                                                                                                                                                                                                                                                                                                                                                                                                                                                                                                                                                                                                                                                                                                                                                                                                                                                                                                                                                                                                                                                                                                                                                                                                                                                                                                                                                                                                                                                                                                                                                                                                                                                                                                                                                                                                                                                                                                                                                                                                                                                                                                                                                                                                                                                                                                                                                                                                                                                                                                                                                                                                                                                                                                                         |
| Stream at Strasburg Road | 342.2                                                                                                             | 342.2                                                                                                                                                                                                                                                                                                                                                                                                                                                                                                                                                                                                                                                                                                                                                                                                                                                                                                                                                                                                                                                                                                                                                                                                                                                                                                                                                                                                                                                                                                                                                                                                                                                                                                                                                                                                                                                                                                                                                                                                                                                                                                                                                                                                                                                                                                                                                                                                                                                                                                                                                                                                                                                                                                                                                                                                                                    | 0 ft                                                                                                                                                                                                                                                                                                                                                                                                                                                                                                                                                                                                                                                                                                                                                                                                                                                                                                                                                                                                                                                                                                                                                                                                                                                                                                                                                                                                                                                                                                                                                                                                                                                                                                                                                                                                                                                                                                                                                                                                                                                                                                                                                                                                                                                                                                                                                                                                                                                                                                                                                                                                                                                                                                                                                                                                                                                                                                                           |
| Existing Wetlands        | 342.2 to 344                                                                                                      | 342.2 to 344                                                                                                                                                                                                                                                                                                                                                                                                                                                                                                                                                                                                                                                                                                                                                                                                                                                                                                                                                                                                                                                                                                                                                                                                                                                                                                                                                                                                                                                                                                                                                                                                                                                                                                                                                                                                                                                                                                                                                                                                                                                                                                                                                                                                                                                                                                                                                                                                                                                                                                                                                                                                                                                                                                                                                                                                                             | 0 ft                                                                                                                                                                                                                                                                                                                                                                                                                                                                                                                                                                                                                                                                                                                                                                                                                                                                                                                                                                                                                                                                                                                                                                                                                                                                                                                                                                                                                                                                                                                                                                                                                                                                                                                                                                                                                                                                                                                                                                                                                                                                                                                                                                                                                                                                                                                                                                                                                                                                                                                                                                                                                                                                                                                                                                                                                                                                                                                           |
| Elevation                | New Po<br>New Po<br>333<br>tream<br>levation<br>40.2±<br>Messor ARANTED RED<br>ATT<br>Stream<br>tion<br>Elevation | nd<br>5.5<br>5.15<br>5.15<br>5.15<br>5.15<br>5.15<br>5.15<br>5.15<br>5.15<br>5.15<br>5.15<br>5.15<br>5.15<br>5.15<br>5.15<br>5.15<br>5.15<br>5.15<br>5.15<br>5.15<br>5.15<br>5.15<br>5.15<br>5.15<br>5.15<br>5.15<br>5.15<br>5.15<br>5.15<br>5.15<br>5.15<br>5.15<br>5.15<br>5.15<br>5.15<br>5.15<br>5.15<br>5.15<br>5.15<br>5.15<br>5.15<br>5.15<br>5.15<br>5.15<br>5.15<br>5.15<br>5.15<br>5.15<br>5.15<br>5.15<br>5.15<br>5.15<br>5.15<br>5.15<br>5.15<br>5.15<br>5.15<br>5.15<br>5.15<br>5.15<br>5.15<br>5.15<br>5.15<br>5.15<br>5.15<br>5.15<br>5.15<br>5.15<br>5.15<br>5.15<br>5.15<br>5.15<br>5.15<br>5.15<br>5.15<br>5.15<br>5.15<br>5.15<br>5.15<br>5.15<br>5.15<br>5.15<br>5.15<br>5.15<br>5.15<br>5.15<br>5.15<br>5.15<br>5.15<br>5.15<br>5.15<br>5.15<br>5.15<br>5.15<br>5.15<br>5.15<br>5.15<br>5.15<br>5.15<br>5.15<br>5.15<br>5.15<br>5.15<br>5.15<br>5.15<br>5.15<br>5.15<br>5.15<br>5.15<br>5.15<br>5.15<br>5.15<br>5.15<br>5.15<br>5.15<br>5.15<br>5.15<br>5.15<br>5.15<br>5.15<br>5.15<br>5.15<br>5.15<br>5.15<br>5.15<br>5.15<br>5.15<br>5.15<br>5.15<br>5.15<br>5.15<br>5.15<br>5.15<br>5.15<br>5.15<br>5.15<br>5.15<br>5.15<br>5.15<br>5.15<br>5.15<br>5.15<br>5.15<br>5.15<br>5.15<br>5.15<br>5.15<br>5.15<br>5.15<br>5.15<br>5.15<br>5.15<br>5.15<br>5.15<br>5.15<br>5.15<br>5.15<br>5.15<br>5.15<br>5.15<br>5.15<br>5.15<br>5.15<br>5.15<br>5.15<br>5.15<br>5.15<br>5.15<br>5.15<br>5.15<br>5.15<br>5.15<br>5.15<br>5.15<br>5.15<br>5.15<br>5.15<br>5.15<br>5.15<br>5.15<br>5.15<br>5.15<br>5.15<br>5.15<br>5.15<br>5.15<br>5.15<br>5.15<br>5.15<br>5.15<br>5.15<br>5.15<br>5.15<br>5.15<br>5.15<br>5.15<br>5.15<br>5.15<br>5.15<br>5.15<br>5.15<br>5.15<br>5.15<br>5.15<br>5.15<br>5.15<br>5.15<br>5.15<br>5.15<br>5.15<br>5.15<br>5.15<br>5.15<br>5.15<br>5.15<br>5.15<br>5.15<br>5.15<br>5.15<br>5.15<br>5.15<br>5.15<br>5.15<br>5.15<br>5.15<br>5.15<br>5.15<br>5.15<br>5.15<br>5.15<br>5.15<br>5.15<br>5.15<br>5.15<br>5.15<br>5.15<br>5.15<br>5.15<br>5.15<br>5.15<br>5.15<br>5.15<br>5.15<br>5.15<br>5.15<br>5.15<br>5.15<br>5.15<br>5.15<br>5.15<br>5.15<br>5.15<br>5.15<br>5.15<br>5.15<br>5.15<br>5.15<br>5.15<br>5.15<br>5.15<br>5.15<br>5.15<br>5.15<br>5.15<br>5.15<br>5.15<br>5.15<br>5.15<br>5.15<br>5.15<br>5.15<br>5.15<br>5.15<br>5.15<br>5.15<br>5.15<br>5.15<br>5.15<br>5.15<br>5.15<br>5.15<br>5.15<br>5.15<br>5.15<br>5.15<br>5.15<br>5.15<br>5.15<br>5.15<br>5.15<br>5.15<br>5.15<br>5.15<br>5.15<br>5.15<br>5.15<br>5.15<br>5.15<br>5.15<br>5.15<br>5.15<br>5.15<br>5.15<br>5.15<br>5.15<br>5.15<br>5.15<br>5.15<br>5.15<br>5.15<br>5.15<br>5.15<br>5.15<br>5.15<br>5.15<br>5.15<br>5.15<br>5.15<br>5.15<br>5.15<br>5.15<br>5.15<br>5.15<br>5.15<br>5.15<br>5.15<br>5.15<br>5.15<br>5.15<br>5.15<br>5.15<br>5.15<br>5.15<br>5.15<br>5.15<br>5.15<br>5.15<br>5.15<br>5.15<br>5.15<br>5.1 | ntrol<br>ucture<br>version<br>spilles<br>spilles<br>spilles<br>spilles<br>spilles<br>spilles<br>spilles<br>spilles<br>spilles<br>spilles<br>spilles<br>spilles<br>spilles<br>spilles<br>spilles<br>spilles<br>spilles<br>spilles<br>spilles<br>spilles<br>spilles<br>spilles<br>spilles<br>spilles<br>spilles<br>spilles<br>spilles<br>spilles<br>spilles<br>spilles<br>spilles<br>spilles<br>spilles<br>spilles<br>spilles<br>spilles<br>spilles<br>spilles<br>spilles<br>spilles<br>spilles<br>spilles<br>spilles<br>spilles<br>spilles<br>spilles<br>spilles<br>spilles<br>spilles<br>spilles<br>spilles<br>spilles<br>spilles<br>spilles<br>spilles<br>spilles<br>spilles<br>spilles<br>spilles<br>spilles<br>spilles<br>spilles<br>spilles<br>spilles<br>spilles<br>spilles<br>spilles<br>spilles<br>spilles<br>spilles<br>spilles<br>spilles<br>spilles<br>spilles<br>spilles<br>spilles<br>spilles<br>spilles<br>spilles<br>spilles<br>spilles<br>spilles<br>spilles<br>spilles<br>spilles<br>spilles<br>spilles<br>spilles<br>spilles<br>spilles<br>spilles<br>spilles<br>spilles<br>spilles<br>spilles<br>spilles<br>spilles<br>spilles<br>spilles<br>spilles<br>spilles<br>spilles<br>spilles<br>spilles<br>spilles<br>spilles<br>spilles<br>spilles<br>spilles<br>spilles<br>spilles<br>spilles<br>spilles<br>spilles<br>spilles<br>spilles<br>spilles<br>spilles<br>spilles<br>spilles<br>spilles<br>spilles<br>spilles<br>spilles<br>spilles<br>spilles<br>spilles<br>spilles<br>spilles<br>spilles<br>spilles<br>spilles<br>spilles<br>spilles<br>spilles<br>spilles<br>spilles<br>spilles<br>spilles<br>spilles<br>spilles<br>spilles<br>spilles<br>spilles<br>spilles<br>spilles<br>spilles<br>spilles<br>spilles<br>spilles<br>spilles<br>spilles<br>spilles<br>spilles<br>spilles<br>spilles<br>spilles<br>spilles<br>spilles<br>spilles<br>spilles<br>spilles<br>spilles<br>spilles<br>spilles<br>spilles<br>spilles<br>spilles<br>spilles<br>spilles<br>spilles<br>spilles<br>spilles<br>spilles<br>spilles<br>spilles<br>spilles<br>spilles<br>spilles<br>spilles<br>spilles<br>spilles<br>spilles<br>spilles<br>spilles<br>spilles<br>spilles<br>spilles<br>spilles<br>spilles<br>spilles<br>spilles<br>spilles<br>spilles<br>spilles<br>spilles<br>spilles<br>spilles<br>spilles<br>spilles<br>spilles<br>spilles<br>spilles<br>spilles<br>spilles<br>spilles<br>spilles<br>spilles<br>spilles<br>spilles<br>spilles<br>spilles<br>spilles<br>spilles<br>spilles<br>spilles<br>spilles<br>spilles<br>spilles<br>spilles<br>spilles<br>spilles<br>spilles<br>spilles<br>spilles<br>spilles<br>spilles<br>spilles<br>spilles<br>spilles<br>spilles<br>spilles<br>spilles<br>spilles<br>spilles<br>spilles<br>spilles<br>spilles<br>spilles<br>spilles<br>spilles<br>spilles<br>spilles<br>spilles<br>spilles<br>spilles<br>spilles<br>spilles<br>spilles<br>spilles<br>spilles<br>spilles<br>spilles<br>s |

#### **CONCEPTS** Plans

Concept 1 • Small Habitat Islands

• 3 Acre Pond

Concept 2

Large Island
Reforestation
2 Acre Pond

Concept 3

Multiple Ponds
1.5 Acre Ponds

### Concept 1: Was the most popular plan from the survey and Public Meeting Vote