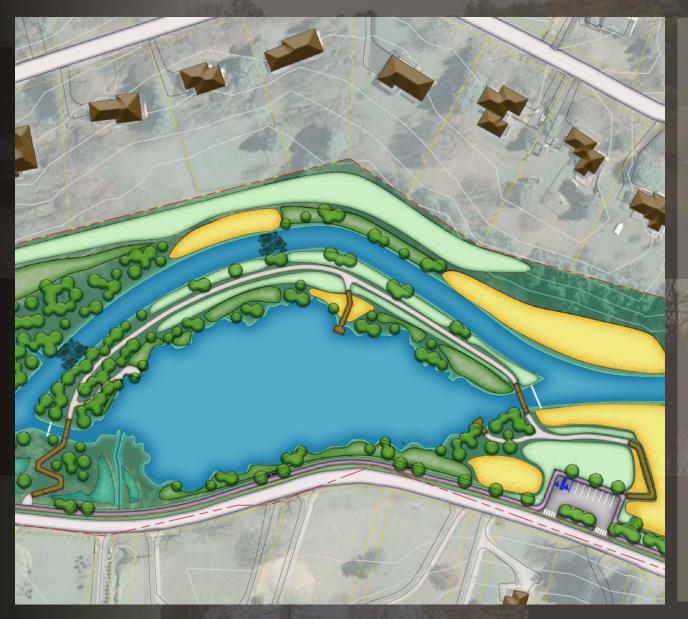

#### **Draft Master Plan**

### **Main Parking Area**

#### **Pond Area**

#### Improvements:

- 2 ½ Acre Pond
  Pond forebay
- ½ Mile loop trail system
- Fishing pier
- Water edge
   access
- Riparian planting
- Low grow lawn along neighboring properties