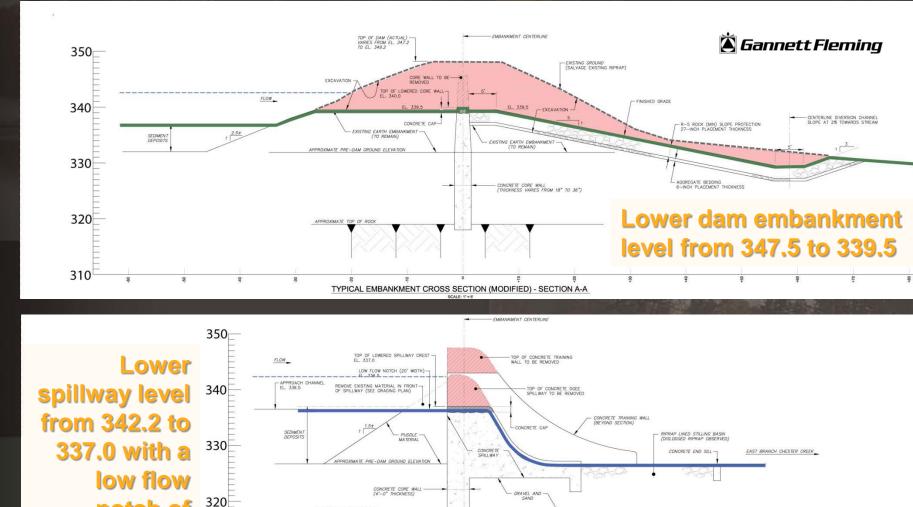

#### **Partial Dam Breach Concept**

notch of

336.5

310

TYPICAL SPILLWAY CROSS SECTION (MODIFIED) - SECTION B-B

ADDDOVIMATE TOD OF DOO

#### **Concept Bubble Plan**

|                          | Existing Elevation                                                                                                | New Elevation                                                                                                                                                                                                                                                                                                                                                                                                                                                                                                                                                                                                                                                                                                                                                                                                                                                                                                                                                                                                                                                                                                                                                                                                                                                                                                                                                                                                                                                                                                                                                                                                                                                                                                                                                                                                                                                                                                                                                                                                                                                                                                                                                                                                                                                                                                                                                                                                                                                                                                                                                                                                                                                                                                                                                                                                                            | Change in Elevation                                                                                                                                                                                                                                                                                                                                                                                                                                                                                                                                                                                                                                                                                                                                                                                                                                                                                                                                                                                                                                                                                                                                                                                                                                                                                                                                                                                                                                                                                                                                                                                                                                                                                                                                                                                                                                                                                                                                                                                                                                                                                                                                                                                                                                                                                                                                                                                                                                                                                                                                                                                                                                                                                                                                                                                                                                                                                                            |
|--------------------------|-------------------------------------------------------------------------------------------------------------------|------------------------------------------------------------------------------------------------------------------------------------------------------------------------------------------------------------------------------------------------------------------------------------------------------------------------------------------------------------------------------------------------------------------------------------------------------------------------------------------------------------------------------------------------------------------------------------------------------------------------------------------------------------------------------------------------------------------------------------------------------------------------------------------------------------------------------------------------------------------------------------------------------------------------------------------------------------------------------------------------------------------------------------------------------------------------------------------------------------------------------------------------------------------------------------------------------------------------------------------------------------------------------------------------------------------------------------------------------------------------------------------------------------------------------------------------------------------------------------------------------------------------------------------------------------------------------------------------------------------------------------------------------------------------------------------------------------------------------------------------------------------------------------------------------------------------------------------------------------------------------------------------------------------------------------------------------------------------------------------------------------------------------------------------------------------------------------------------------------------------------------------------------------------------------------------------------------------------------------------------------------------------------------------------------------------------------------------------------------------------------------------------------------------------------------------------------------------------------------------------------------------------------------------------------------------------------------------------------------------------------------------------------------------------------------------------------------------------------------------------------------------------------------------------------------------------------------------|--------------------------------------------------------------------------------------------------------------------------------------------------------------------------------------------------------------------------------------------------------------------------------------------------------------------------------------------------------------------------------------------------------------------------------------------------------------------------------------------------------------------------------------------------------------------------------------------------------------------------------------------------------------------------------------------------------------------------------------------------------------------------------------------------------------------------------------------------------------------------------------------------------------------------------------------------------------------------------------------------------------------------------------------------------------------------------------------------------------------------------------------------------------------------------------------------------------------------------------------------------------------------------------------------------------------------------------------------------------------------------------------------------------------------------------------------------------------------------------------------------------------------------------------------------------------------------------------------------------------------------------------------------------------------------------------------------------------------------------------------------------------------------------------------------------------------------------------------------------------------------------------------------------------------------------------------------------------------------------------------------------------------------------------------------------------------------------------------------------------------------------------------------------------------------------------------------------------------------------------------------------------------------------------------------------------------------------------------------------------------------------------------------------------------------------------------------------------------------------------------------------------------------------------------------------------------------------------------------------------------------------------------------------------------------------------------------------------------------------------------------------------------------------------------------------------------------------------------------------------------------------------------------------------------------|
| Dam Spillway             | 342.2                                                                                                             | 336.5                                                                                                                                                                                                                                                                                                                                                                                                                                                                                                                                                                                                                                                                                                                                                                                                                                                                                                                                                                                                                                                                                                                                                                                                                                                                                                                                                                                                                                                                                                                                                                                                                                                                                                                                                                                                                                                                                                                                                                                                                                                                                                                                                                                                                                                                                                                                                                                                                                                                                                                                                                                                                                                                                                                                                                                                                                    | 5.7 ft                                                                                                                                                                                                                                                                                                                                                                                                                                                                                                                                                                                                                                                                                                                                                                                                                                                                                                                                                                                                                                                                                                                                                                                                                                                                                                                                                                                                                                                                                                                                                                                                                                                                                                                                                                                                                                                                                                                                                                                                                                                                                                                                                                                                                                                                                                                                                                                                                                                                                                                                                                                                                                                                                                                                                                                                                                                                                                                         |
| Dam Embankment           | 347.5                                                                                                             | 340                                                                                                                                                                                                                                                                                                                                                                                                                                                                                                                                                                                                                                                                                                                                                                                                                                                                                                                                                                                                                                                                                                                                                                                                                                                                                                                                                                                                                                                                                                                                                                                                                                                                                                                                                                                                                                                                                                                                                                                                                                                                                                                                                                                                                                                                                                                                                                                                                                                                                                                                                                                                                                                                                                                                                                                                                                      | 7.5 ft                                                                                                                                                                                                                                                                                                                                                                                                                                                                                                                                                                                                                                                                                                                                                                                                                                                                                                                                                                                                                                                                                                                                                                                                                                                                                                                                                                                                                                                                                                                                                                                                                                                                                                                                                                                                                                                                                                                                                                                                                                                                                                                                                                                                                                                                                                                                                                                                                                                                                                                                                                                                                                                                                                                                                                                                                                                                                                                         |
| Stream at Dam            | 342.2                                                                                                             | 336.5                                                                                                                                                                                                                                                                                                                                                                                                                                                                                                                                                                                                                                                                                                                                                                                                                                                                                                                                                                                                                                                                                                                                                                                                                                                                                                                                                                                                                                                                                                                                                                                                                                                                                                                                                                                                                                                                                                                                                                                                                                                                                                                                                                                                                                                                                                                                                                                                                                                                                                                                                                                                                                                                                                                                                                                                                                    | 5.7 ft                                                                                                                                                                                                                                                                                                                                                                                                                                                                                                                                                                                                                                                                                                                                                                                                                                                                                                                                                                                                                                                                                                                                                                                                                                                                                                                                                                                                                                                                                                                                                                                                                                                                                                                                                                                                                                                                                                                                                                                                                                                                                                                                                                                                                                                                                                                                                                                                                                                                                                                                                                                                                                                                                                                                                                                                                                                                                                                         |
| Stream at Strasburg Road | 342.2                                                                                                             | 342.2                                                                                                                                                                                                                                                                                                                                                                                                                                                                                                                                                                                                                                                                                                                                                                                                                                                                                                                                                                                                                                                                                                                                                                                                                                                                                                                                                                                                                                                                                                                                                                                                                                                                                                                                                                                                                                                                                                                                                                                                                                                                                                                                                                                                                                                                                                                                                                                                                                                                                                                                                                                                                                                                                                                                                                                                                                    | 0 ft                                                                                                                                                                                                                                                                                                                                                                                                                                                                                                                                                                                                                                                                                                                                                                                                                                                                                                                                                                                                                                                                                                                                                                                                                                                                                                                                                                                                                                                                                                                                                                                                                                                                                                                                                                                                                                                                                                                                                                                                                                                                                                                                                                                                                                                                                                                                                                                                                                                                                                                                                                                                                                                                                                                                                                                                                                                                                                                           |
| Existing Wetlands        | 342.2 to 344                                                                                                      | 342.2 to 344                                                                                                                                                                                                                                                                                                                                                                                                                                                                                                                                                                                                                                                                                                                                                                                                                                                                                                                                                                                                                                                                                                                                                                                                                                                                                                                                                                                                                                                                                                                                                                                                                                                                                                                                                                                                                                                                                                                                                                                                                                                                                                                                                                                                                                                                                                                                                                                                                                                                                                                                                                                                                                                                                                                                                                                                                             | 0 ft                                                                                                                                                                                                                                                                                                                                                                                                                                                                                                                                                                                                                                                                                                                                                                                                                                                                                                                                                                                                                                                                                                                                                                                                                                                                                                                                                                                                                                                                                                                                                                                                                                                                                                                                                                                                                                                                                                                                                                                                                                                                                                                                                                                                                                                                                                                                                                                                                                                                                                                                                                                                                                                                                                                                                                                                                                                                                                                           |
| Elevation                | New Po<br>New Po<br>333<br>tream<br>levation<br>40.2±<br>Messor ARANTED RED<br>ATT<br>Stream<br>tion<br>Elevation | nd<br>5.5<br>5.15<br>5.15<br>5.15<br>5.15<br>5.15<br>5.15<br>5.15<br>5.15<br>5.15<br>5.15<br>5.15<br>5.15<br>5.15<br>5.15<br>5.15<br>5.15<br>5.15<br>5.15<br>5.15<br>5.15<br>5.15<br>5.15<br>5.15<br>5.15<br>5.15<br>5.15<br>5.15<br>5.15<br>5.15<br>5.15<br>5.15<br>5.15<br>5.15<br>5.15<br>5.15<br>5.15<br>5.15<br>5.15<br>5.15<br>5.15<br>5.15<br>5.15<br>5.15<br>5.15<br>5.15<br>5.15<br>5.15<br>5.15<br>5.15<br>5.15<br>5.15<br>5.15<br>5.15<br>5.15<br>5.15<br>5.15<br>5.15<br>5.15<br>5.15<br>5.15<br>5.15<br>5.15<br>5.15<br>5.15<br>5.15<br>5.15<br>5.15<br>5.15<br>5.15<br>5.15<br>5.15<br>5.15<br>5.15<br>5.15<br>5.15<br>5.15<br>5.15<br>5.15<br>5.15<br>5.15<br>5.15<br>5.15<br>5.15<br>5.15<br>5.15<br>5.15<br>5.15<br>5.15<br>5.15<br>5.15<br>5.15<br>5.15<br>5.15<br>5.15<br>5.15<br>5.15<br>5.15<br>5.15<br>5.15<br>5.15<br>5.15<br>5.15<br>5.15<br>5.15<br>5.15<br>5.15<br>5.15<br>5.15<br>5.15<br>5.15<br>5.15<br>5.15<br>5.15<br>5.15<br>5.15<br>5.15<br>5.15<br>5.15<br>5.15<br>5.15<br>5.15<br>5.15<br>5.15<br>5.15<br>5.15<br>5.15<br>5.15<br>5.15<br>5.15<br>5.15<br>5.15<br>5.15<br>5.15<br>5.15<br>5.15<br>5.15<br>5.15<br>5.15<br>5.15<br>5.15<br>5.15<br>5.15<br>5.15<br>5.15<br>5.15<br>5.15<br>5.15<br>5.15<br>5.15<br>5.15<br>5.15<br>5.15<br>5.15<br>5.15<br>5.15<br>5.15<br>5.15<br>5.15<br>5.15<br>5.15<br>5.15<br>5.15<br>5.15<br>5.15<br>5.15<br>5.15<br>5.15<br>5.15<br>5.15<br>5.15<br>5.15<br>5.15<br>5.15<br>5.15<br>5.15<br>5.15<br>5.15<br>5.15<br>5.15<br>5.15<br>5.15<br>5.15<br>5.15<br>5.15<br>5.15<br>5.15<br>5.15<br>5.15<br>5.15<br>5.15<br>5.15<br>5.15<br>5.15<br>5.15<br>5.15<br>5.15<br>5.15<br>5.15<br>5.15<br>5.15<br>5.15<br>5.15<br>5.15<br>5.15<br>5.15<br>5.15<br>5.15<br>5.15<br>5.15<br>5.15<br>5.15<br>5.15<br>5.15<br>5.15<br>5.15<br>5.15<br>5.15<br>5.15<br>5.15<br>5.15<br>5.15<br>5.15<br>5.15<br>5.15<br>5.15<br>5.15<br>5.15<br>5.15<br>5.15<br>5.15<br>5.15<br>5.15<br>5.15<br>5.15<br>5.15<br>5.15<br>5.15<br>5.15<br>5.15<br>5.15<br>5.15<br>5.15<br>5.15<br>5.15<br>5.15<br>5.15<br>5.15<br>5.15<br>5.15<br>5.15<br>5.15<br>5.15<br>5.15<br>5.15<br>5.15<br>5.15<br>5.15<br>5.15<br>5.15<br>5.15<br>5.15<br>5.15<br>5.15<br>5.15<br>5.15<br>5.15<br>5.15<br>5.15<br>5.15<br>5.15<br>5.15<br>5.15<br>5.15<br>5.15<br>5.15<br>5.15<br>5.15<br>5.15<br>5.15<br>5.15<br>5.15<br>5.15<br>5.15<br>5.15<br>5.15<br>5.15<br>5.15<br>5.15<br>5.15<br>5.15<br>5.15<br>5.15<br>5.15<br>5.15<br>5.15<br>5.15<br>5.15<br>5.15<br>5.15<br>5.15<br>5.15<br>5.15<br>5.15<br>5.15<br>5.15<br>5.15<br>5.15<br>5.15<br>5.15<br>5.15<br>5.15<br>5.15<br>5.15<br>5.15<br>5.15<br>5.15<br>5.15<br>5.15<br>5.15<br>5.15<br>5.15<br>5.15<br>5.15<br>5.15<br>5.15<br>5.15<br>5.15<br>5.15<br>5.15<br>5.15<br>5.15<br>5.15<br>5.15<br>5.15<br>5.15<br>5.15<br>5.15<br>5.15<br>5.15<br>5.1 | ntrol<br>ucture<br>version<br>spilles<br>spilles<br>spilles<br>spilles<br>spilles<br>spilles<br>spilles<br>spilles<br>spilles<br>spilles<br>spilles<br>spilles<br>spilles<br>spilles<br>spilles<br>spilles<br>spilles<br>spilles<br>spilles<br>spilles<br>spilles<br>spilles<br>spilles<br>spilles<br>spilles<br>spilles<br>spilles<br>spilles<br>spilles<br>spilles<br>spilles<br>spilles<br>spilles<br>spilles<br>spilles<br>spilles<br>spilles<br>spilles<br>spilles<br>spilles<br>spilles<br>spilles<br>spilles<br>spilles<br>spilles<br>spilles<br>spilles<br>spilles<br>spilles<br>spilles<br>spilles<br>spilles<br>spilles<br>spilles<br>spilles<br>spilles<br>spilles<br>spilles<br>spilles<br>spilles<br>spilles<br>spilles<br>spilles<br>spilles<br>spilles<br>spilles<br>spilles<br>spilles<br>spilles<br>spilles<br>spilles<br>spilles<br>spilles<br>spilles<br>spilles<br>spilles<br>spilles<br>spilles<br>spilles<br>spilles<br>spilles<br>spilles<br>spilles<br>spilles<br>spilles<br>spilles<br>spilles<br>spilles<br>spilles<br>spilles<br>spilles<br>spilles<br>spilles<br>spilles<br>spilles<br>spilles<br>spilles<br>spilles<br>spilles<br>spilles<br>spilles<br>spilles<br>spilles<br>spilles<br>spilles<br>spilles<br>spilles<br>spilles<br>spilles<br>spilles<br>spilles<br>spilles<br>spilles<br>spilles<br>spilles<br>spilles<br>spilles<br>spilles<br>spilles<br>spilles<br>spilles<br>spilles<br>spilles<br>spilles<br>spilles<br>spilles<br>spilles<br>spilles<br>spilles<br>spilles<br>spilles<br>spilles<br>spilles<br>spilles<br>spilles<br>spilles<br>spilles<br>spilles<br>spilles<br>spilles<br>spilles<br>spilles<br>spilles<br>spilles<br>spilles<br>spilles<br>spilles<br>spilles<br>spilles<br>spilles<br>spilles<br>spilles<br>spilles<br>spilles<br>spilles<br>spilles<br>spilles<br>spilles<br>spilles<br>spilles<br>spilles<br>spilles<br>spilles<br>spilles<br>spilles<br>spilles<br>spilles<br>spilles<br>spilles<br>spilles<br>spilles<br>spilles<br>spilles<br>spilles<br>spilles<br>spilles<br>spilles<br>spilles<br>spilles<br>spilles<br>spilles<br>spilles<br>spilles<br>spilles<br>spilles<br>spilles<br>spilles<br>spilles<br>spilles<br>spilles<br>spilles<br>spilles<br>spilles<br>spilles<br>spilles<br>spilles<br>spilles<br>spilles<br>spilles<br>spilles<br>spilles<br>spilles<br>spilles<br>spilles<br>spilles<br>spilles<br>spilles<br>spilles<br>spilles<br>spilles<br>spilles<br>spilles<br>spilles<br>spilles<br>spilles<br>spilles<br>spilles<br>spilles<br>spilles<br>spilles<br>spilles<br>spilles<br>spilles<br>spilles<br>spilles<br>spilles<br>spilles<br>spilles<br>spilles<br>spilles<br>spilles<br>spilles<br>spilles<br>spilles<br>spilles<br>spilles<br>spilles<br>spilles<br>spilles<br>spilles<br>spilles<br>spilles<br>spilles<br>spilles<br>spilles<br>spilles<br>spilles<br>spilles<br>spilles<br>spilles<br>spilles<br>spilles<br>spilles<br>s |