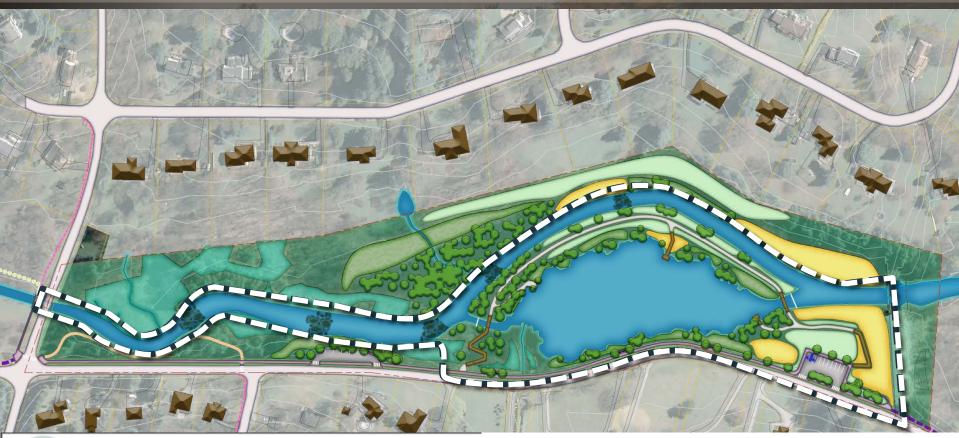

## Future Access North & East

#### Improvements:

- Crosswalk Improvement
- Trail Improvement to existing Bridge
   Future Sidewalk improvement to Lochwood Lane
   Euture Extension
- Future Extension of Multi Use Trail to Suplee Open Space Area

### **Future Access West**

Improvements: • Future Sidewalk improvement along Park Ave

### **Future Access South**

Improvements: • Future Extension of Multi Use Trail to West Chester Pike