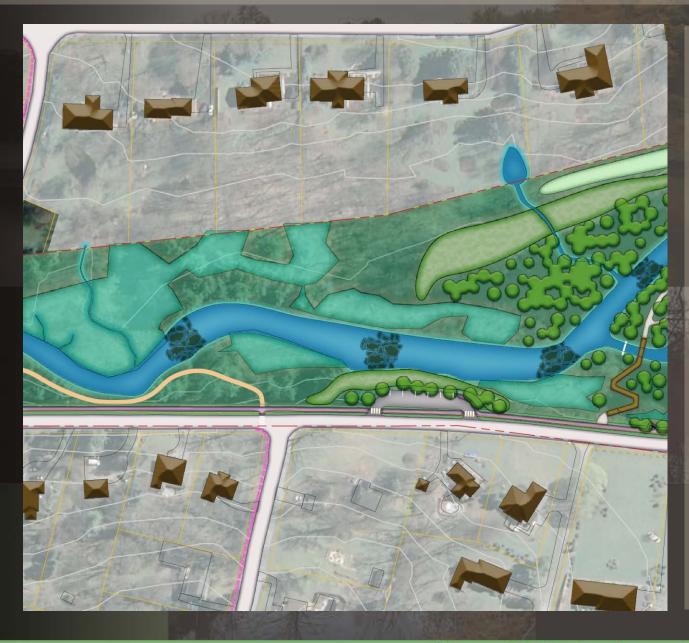

#### **Draft Master Plan**

#### **Pond Area**

#### Improvements:

- 2 ½ Acre Pond
  Pond forebay
- ½ Mile loop trail system
- Fishing pier
- Water edge
   access
- Riparian planting
- Low grow lawn along neighboring properties