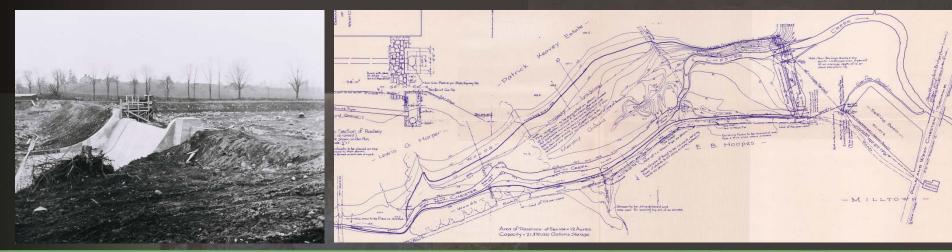

#### **Site History**

- 1920 Dam is constructed.
- 1965 Waterview Farms Subdivision constructed
- 1981-1986 Dam classified as unsafe and was repaired.
- 2011 Dam classified as unsafe under new DEP standards
- Various options for dam considered included:
  - Improving the spillway;
  - A partial breach of the dam; and
  - A full breach of the dam.

 2016 On June 28<sup>th</sup> the Board of Supervisors voted to partially breach the dam.

#### **Partial Dam Breach Concept**

notch of

336.5

310

TYPICAL SPILLWAY CROSS SECTION (MODIFIED) - SECTION B-B

ADDDOVIMATE TOD OF DOO