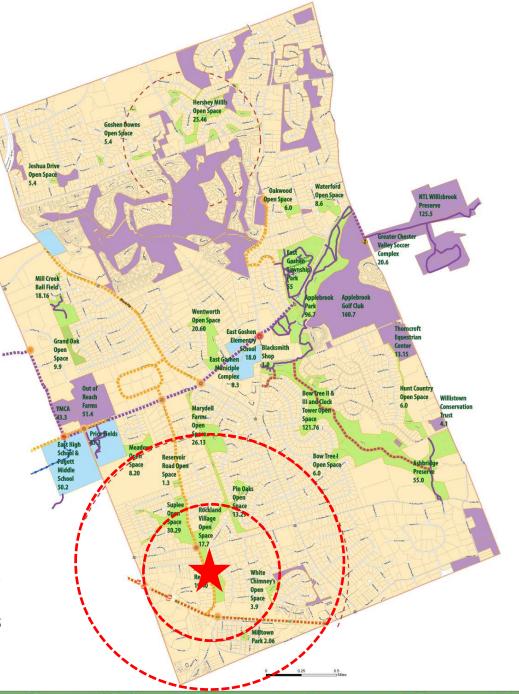

#### Open Space Plan & Central Chester Trail Plan

- Existing Trails
  - PA Bike Route L
  - Existing Trailhead
- P Existing Trail Parking
  - Growth Centers
- 📃 Intermodal Stop
  - East Goshen Open Space HOA / Private Recreation Schools

- Bike Lane
- Shared Roadway
- Multi-Use Trails
  - Restricted-Use Trails
  - Bicycle Boulevard
     Signed Bike Route

Priority Corridors

- Bike Rack
- P Trail Parking
  - 11an Farking
  - Traffic Calming Table
- 🚺 в

Signalized Crossing

#### **Open Space Plan & Central Chester Trail Plan**

#### Legend

Milltown Dam Site

| Home Owner Association Lands |
|------------------------------|
| East Goshen Township         |
| Open Space Lands             |
| Roads                        |
|                              |

Reservoir RD

Paoli PK

Parcel Lines

Streams