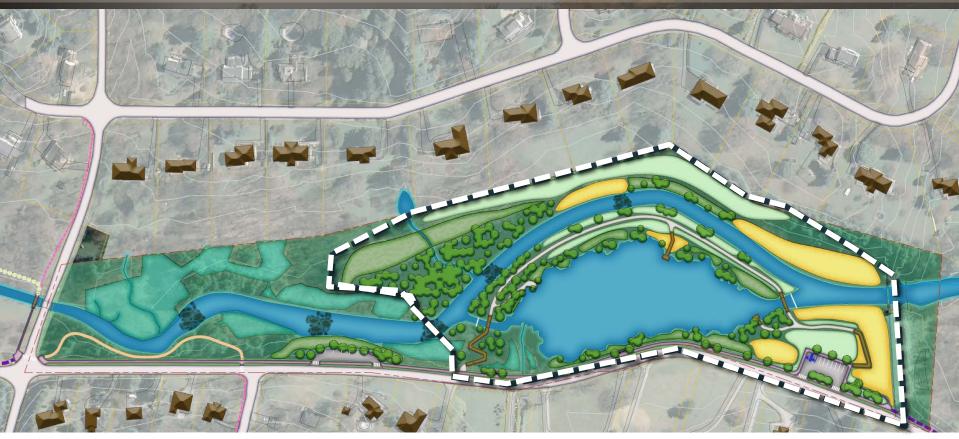

#### **Pond Area**

#### Improvements:

- 2 ½ Acre Pond
  Pond forebay
- ½ Mile loop trail system
- Fishing pier
- Water edge
   access
- Riparian planting
- Low grow lawn along neighboring properties