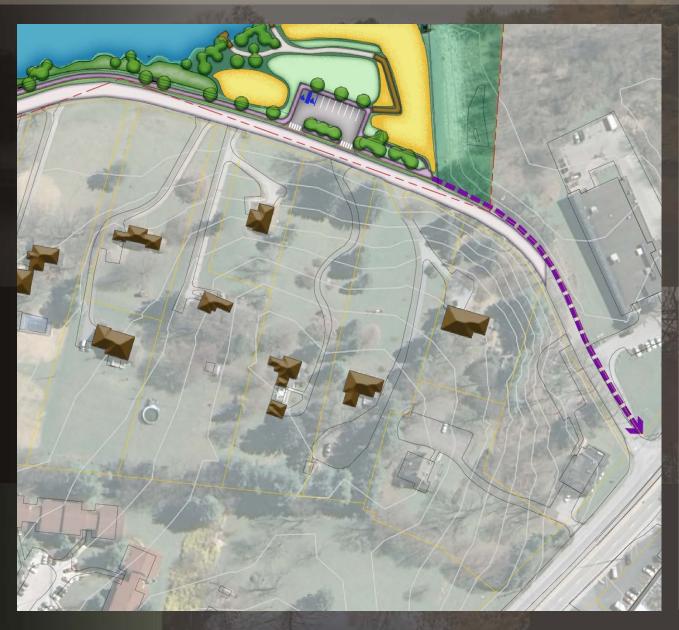

## Future Access North & East

#### Improvements:

- Crosswalk Improvement
- Trail Improvement to existing Bridge
   Future Sidewalk improvement to Lochwood Lane
   Euture Extension
- Future Extension of Multi Use Trail to Suplee Open Space Area

### **Future Access West**

Improvements: • Future Sidewalk improvement along Park Ave

### **Future Access South**

Improvements: • Future Extension of Multi Use Trail to West Chester Pike