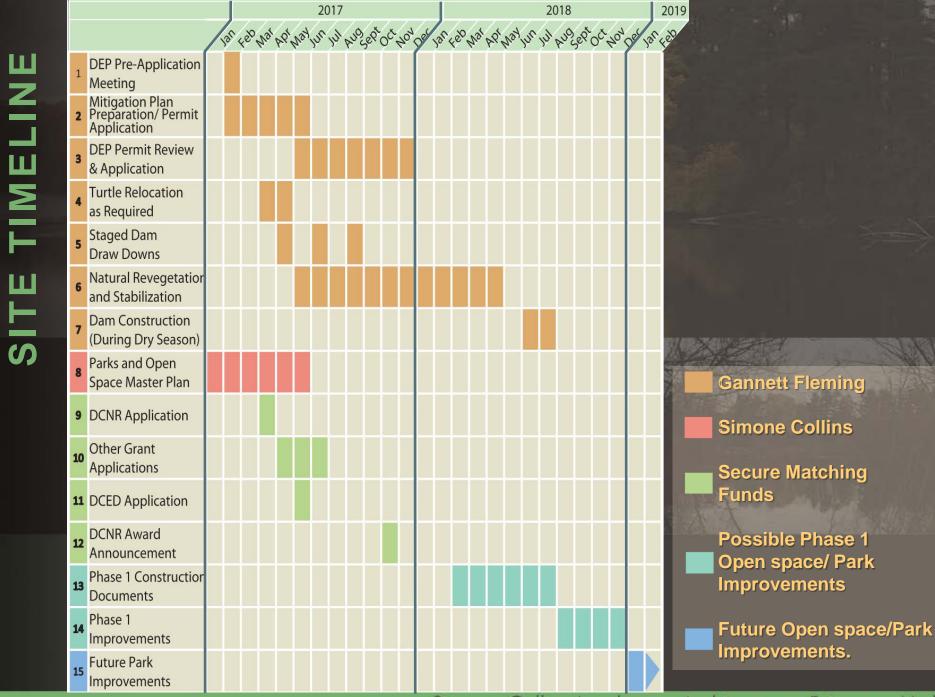

e the final decision on the approval of the park master plan.
- The Milltown Dam site has tremendous opportunities.



#### **Site History**

- 1920 Dam is constructed.
- 1965 Waterview Farms Subdivision constructed
- 1981-1986 Dam classified as unsafe and was repaired.
- 2011 Dam classified as unsafe under new DEP standards
- Various options for dam considered included:
  - Improving the spillway;
  - A partial breach of the dam; and
  - A full breach of the dam.

 2016 On June 28<sup>th</sup> the Board of Supervisors voted to partially breach the dam.



#### **Partial Dam Breach Concept**

notch of

336.5

310



TYPICAL SPILLWAY CROSS SECTION (MODIFIED) - SECTION B-B

ADDDOVIMATE TOD OF DOO

#### **Partial Dam Breach Concept - Before**



#### **Partial Dam Breach Concept - After**





#### Open Space Plan & Central Chester Trail Plan



- Existing Trails
  - PA Bike Route L
  - Existing Trailhead
- P Existing Trail Parking
  - Growth Centers
- 📃 Intermodal Stop
  - East Goshen Open Space HOA / Private Recreation Schools



- Bike Lane
- Shared Roadway
- Multi-Use Trails
  - Restricted-Use Trails
  - Bicycle Boulevard
     Signed Bike Route

Priority Corridors

- Bike Rack
- P Trail Parking
  - 11an Farking
  - Traffic Calming Table
- 🚺 в





Signalized Crossing



#### **Open Space Plan & Central Chester Trail Plan**



#### Legend



Milltown Dam Site

| Home Owner Association Lands |
|------------------------------|
| East Goshen Township         |
| Open Space Lands             |
| Roads                        |
|                              |

Reservoir RD

Paol