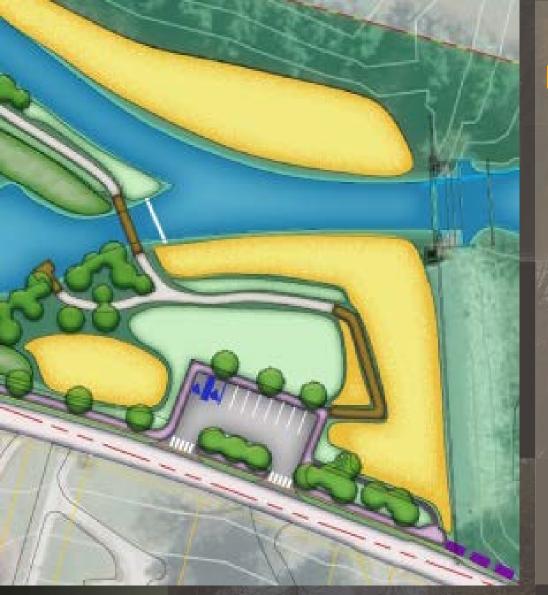

### **Main Parking Area**

#### Improvements:

- Parking Area
  - 8 reg. spaces
  - 2 ADA spaces
  - Driveway sight lines +250'
- Park Kiosk
  - Rules
  - Trail Map
- Fenced in Portable Restroom Area
- ADA access trail into site
- ADA fishing Pier
- Low Grow Lawn Area
- Low Meadow along Dam

#### **Pond Area**

#### Improvements:

- 2 ½ Acre Pond
  Pond forebay
- ½ Mile loop trail system
- Fishing pier
- Water edge
   access
- Riparian planting
- Low grow lawn along neighboring properties

#### **Stream Area**

#### Improvements:

- Parking Area
  - One-way
  - 5 parallel spaces
- Fishing stream edge trail
- Stream Riffles
- Armor Culvert at Road