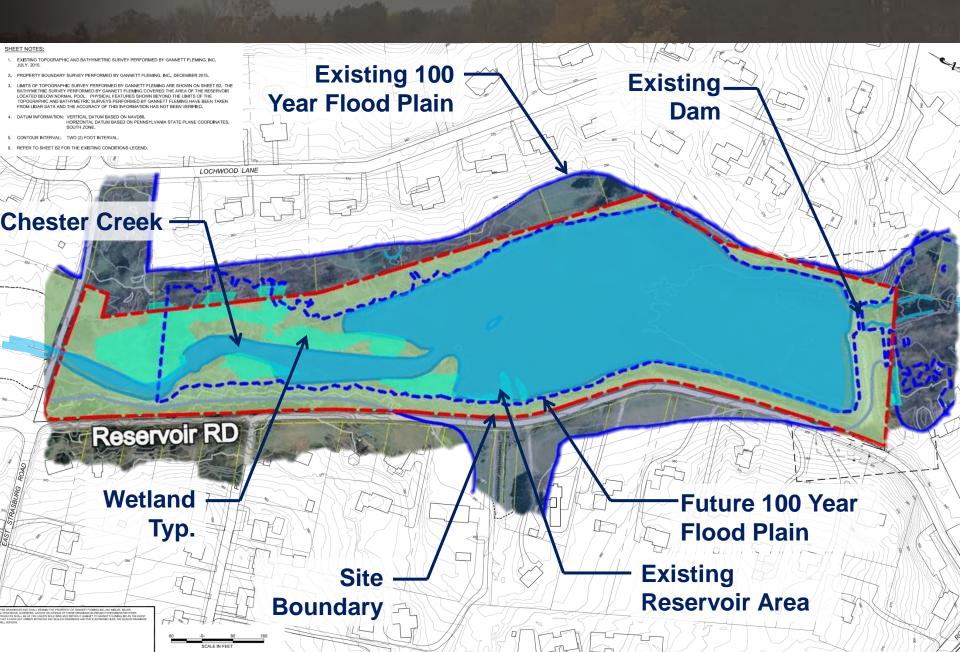

No fencing
- Cross walks
- Mow near creek
- Please don't litter sign
  - Bike trails
- Sidewalk from Strasburg Road to Lochwood Lane
- Use spoils to form trail bench
- Review Comprehensive plan requirements
- Money/ budget
- Keep trail to west
- Walking bridge on south at Strasburg Road
- Use existing bridge

#### Public Survey #1

**55 Respondents** 

Question 9 – What do you value the most in the existing site: Unobstructed scenic water views; and Habitat for plants and animals ranked most important

<u>Question 10 – What do you want to see</u>

#1 - Water Features such as pond(s) for fishing / scenic value High Ranking:

- More trees in area
- Small parking area to access trails
- Walking trail(s)
- Bird houses and bat boxes
- Walking & Biking Trails

#### **Existing Conditions Plan**



#### Partial Dam Breach Concept – Stream Condition After



#### **Concept Bubble Plan**

|                          | Existing Elevation                                                                                                | New Elevation