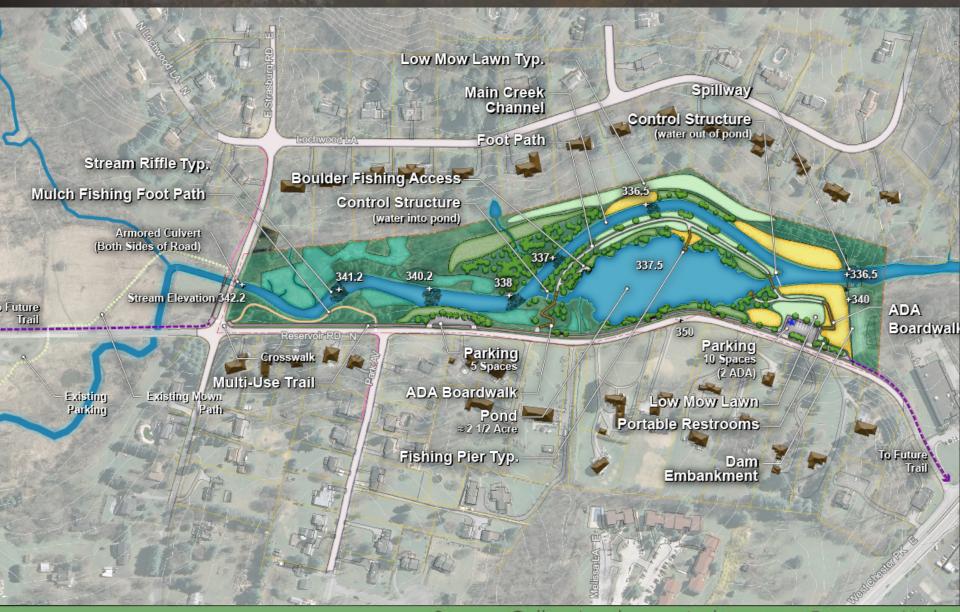

#### **Draft Master Plan**

### **Main Parking Area**

#### Improvements:

- Parking Area
  - 8 reg. spaces
  - 2 ADA spaces
  - Driveway sight lines +250'
- Park Kiosk
  - Rules
  - Trail Map
- Fenced in Portable Restroom Area
- ADA access trail into site
- ADA fishing Pier
- Low Grow Lawn Area
- Low Meadow along Dam

#### **Pond Area**

#### Improvements:

- 2 ½ Acre Pond
  Pond forebay
- ½ Mile loop trail system
- Fishing pier
- Water edge
   access
- Riparian planting
- Low grow lawn along neighboring properties

#### **Stream Area**

#### Improvements:

- Parking Area
  - One-way
  - 5 parallel spaces
- Fishing stream edge trail
- Stream Riffles
- Armor Culvert at Road

#### **ADA Access**

Lochwood LA

Reservoir RD N

#### ADA Boardwalk

ADA Accessible Boulder Fishing Access ADA Access to Existing Bridge

ADA Accessible Foot Path

Parking (2 ADA Spaces) 1 ADA Accessible Portable Restroom

ADA Accessible Fishing Piers

ADA Accessible Multi-Use Trail