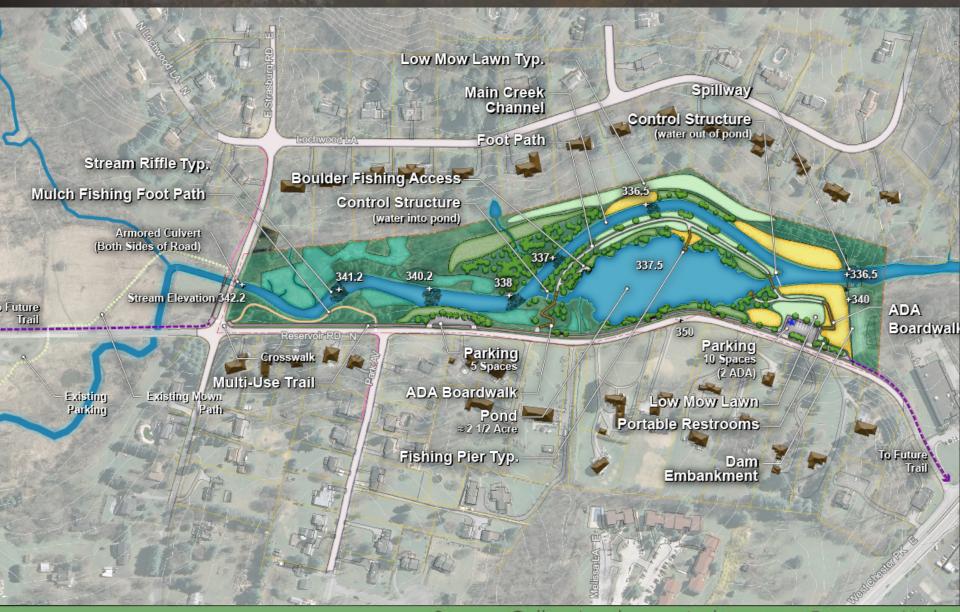

#### **Draft Master Plan**

### **Main Parking Area**

#### Improvements:

- Parking Area
  - 8 reg. spaces
  - 2 ADA spaces
  - Driveway sight lines +250'
- Park Kiosk
  - Rules
  - Trail Map
- Fenced in Portable Restroom Area
- ADA access trail into site
- ADA fishing Pier
- Low Grow Lawn Area
- Low Meadow along Dam

#### **Pond Area**

#### Improvements:

- 2 ½ Acre Pond
  Pond forebay
- ½ Mile loop trail system
- Fishing pier
- Water edge
   access
- Riparian planting
- Low grow lawn along neighboring properties

#### **Stream Area**

#### Improvements:

- Parking Area
  - One-way
  - 5 parallel spaces
- Fishing stream edge trail
- Stream Riffles
- Armor Culvert at Road