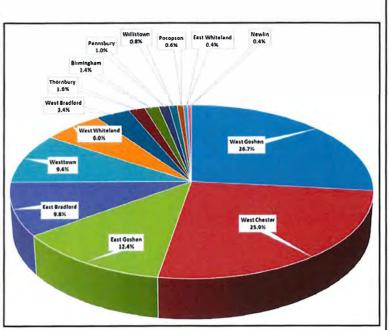

# **Call Volume**

| Municipality   | Count | % of Calls |
|----------------|-------|------------|
| West Goshen    | 133   | 26.7%      |
| West Chester   | 129   | 25.9%      |
| East Goshen    | 62    | 12.4%      |
| East Bradford  | 49    | 9.8%       |
| Westtown       | 47    | 9.4%       |
| West Whiteland | 30    | 6.0%       |
| West Bradford  | 17    | 3.4%       |
| Thornbury      | 8     | 1.6%       |
| Birmingham     | 7     | 1.4%       |
| Pennsbury      | 5     | 1.0%       |
| Willistown     | 4     | 0.8%       |
| Pocopson       | 3     | 0.6%       |
| East Whiteland | 2     | 0.4%       |
| Newlin         | 2     | 0.4%       |
|                | 498   |            |