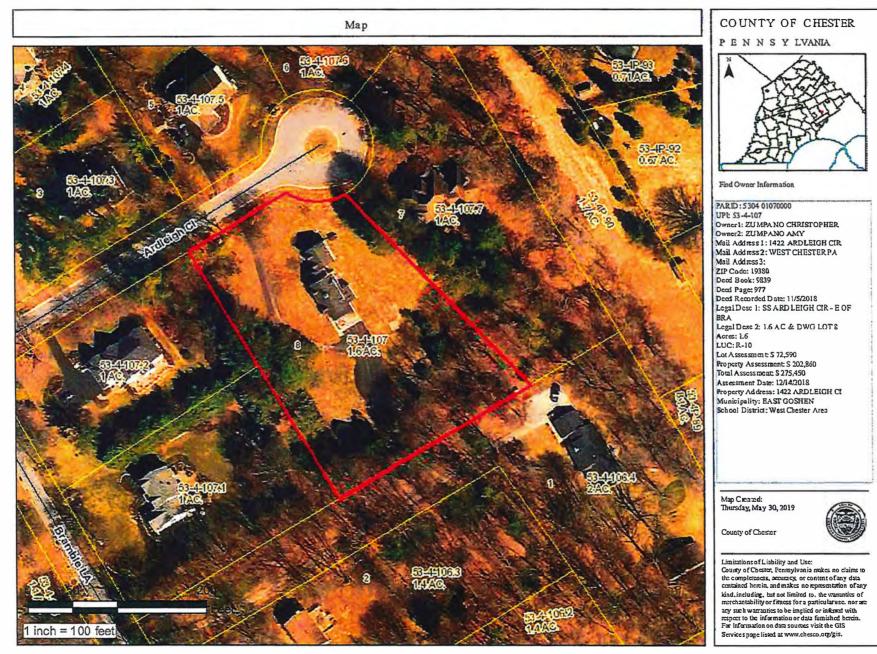

### June 5, 2019 - Joint Meeting with East Whiteland Township

- b. Treasurers Report June 13, 2019
- 10. Public Hearings
  - a. Consider adoption of an ordinance establishing regulations for Emergency Communications Systems. (7:45 PM to 8:05 PM)
  - b. Conditional use application for a wood shop as a home occupation at 1422 Ardleigh Circle. (8:05 PM to 8:25 PM)
- 11. Old Business None
- 12. New Business
  - a. Consider recommendation for utility vehicle replacement (8:25 PM to 8:30 PM)
  - b. Consider recommendation for a shade structure at the playground. (8:30 PM to 8:35 PM)
  - c. Consider authorizing execution of application for the Municipal Recycling Program
  - Performance Grant. (8:35 PM to 8:40 PM)
  - d. Acknowledge E-Waste report (8:40 PM to 8:45 PM)