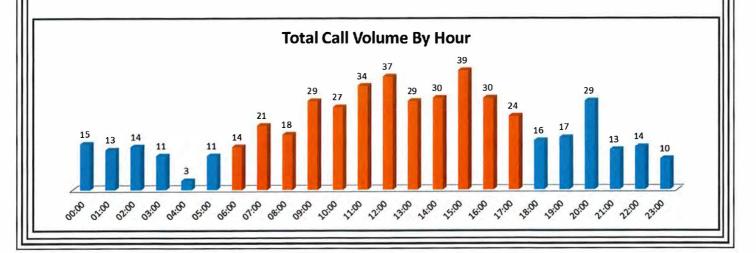

# **Call Volume**

| Municipality   | Count | % of Calls |
|----------------|-------|------------|
| West Goshen    | 133   | 26.7%      |
| West Chester   | 129   | 25.9%      |
| East Goshen    | 62    | 12.4%      |
| East Bradford  | 49    | 9.8%       |
| Westtown       | 47    | 9.4%       |
| West Whiteland | 30    | 6.0%       |
| West Bradford  | 17    | 3.4%       |
| Thornbury      | 8     | 1.6%       |
| Birmingham     | 7     | 1.4%       |
| Pennsbury      | 5     | 1.0%       |
| Willistown     | 4     | 0.8%       |
| Pocopson       | 3     | 0.6%       |
| East Whiteland | 2     | 0.4%       |
| Newlin         | 2     | 0.4%       |
|                | 498   |            |