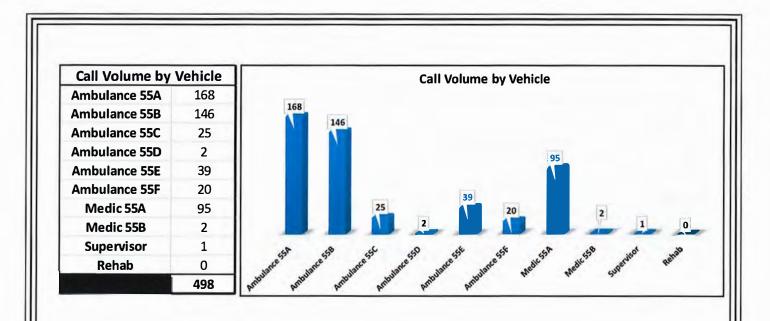

# **Call Volume**

| Municipality   | Count | % of Calls |
|----------------|-------|------------|
| West Goshen    | 133   | 26.7%      |
| West Chester   | 129   | 25.9%      |
| East Goshen    | 62    | 12.4%      |
| East Bradford  | 49    | 9.8%       |
| Westtown       | 47    | 9.4%       |
| West Whiteland | 30    | 6.0%       |
| West Bradford  | 17    | 3.4%       |
| Thornbury      | 8     | 1.6%       |
| Birmingham     | 7     | 1.4%       |
| Pennsbury      | 5     | 1.0%       |
| Willistown     | 4     | 0.8%       |
| Pocopson       | 3     | 0.6%       |
| East Whiteland | 2     | 0.4%       |
| Newlin         | 2     | 0.4%       |
|                | 498   |            |