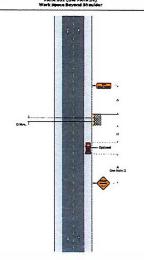

## Consider Proposals for Appraisals for Paoli Pike Trail/Segment B

5/19/20 May 19, 2020 2

Rick explained that Coyle, Lynch and Co could do the appraisals for Segment B for \$19,200 and comply with any PennDOT grant requirements. David made a motion to accept the appraisal services proposal from Coyle, Lynch and Company for the trail easements within Segment B of the Paoli Pike Trail in the amount of \$19,200. Mike seconded. The motion passed 3-2, with Michele and John opposed.

### Consider Easements for Segment A of the Paoli Pike Trail

Rick explained that based on the appraisal reports, the Township was offering considerations of \$32,300 for the WSFS site and \$51,900 for the YMCA site for trail easements along Segment A of the Paoli Pike Trail. David made a motion to authorize the Chairman to sign the easement agreements for the two parcels in Segment A of the Paoli Pike Trail and authorize staff to make payments to the property owners. Mike seconded. The motion passed 3-2, with Michele and John opposed.