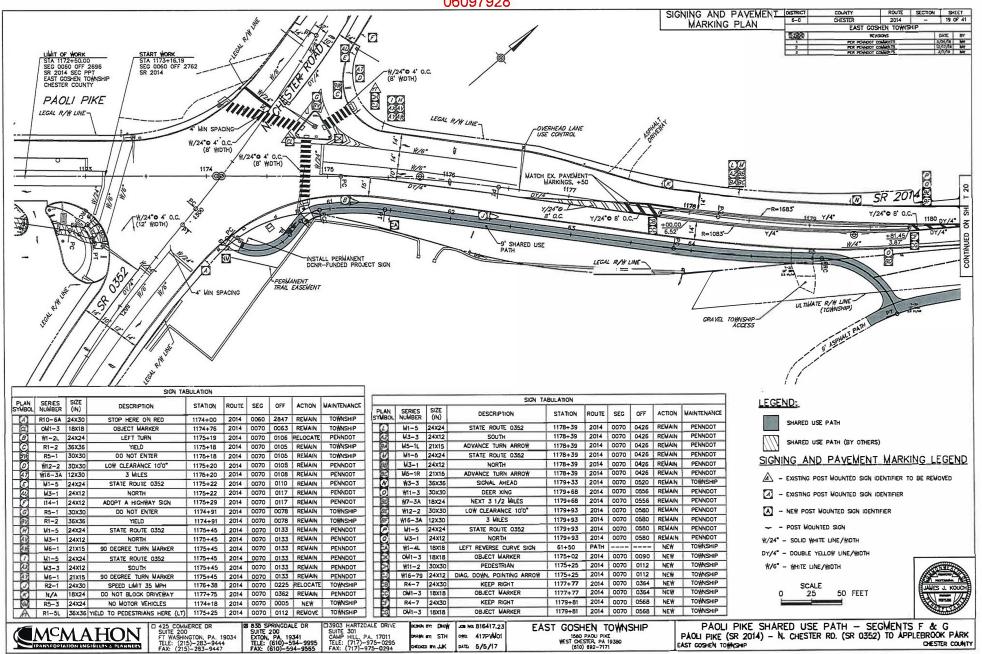

David made a motion to implement the 2020 budget reductions outlined in Jon's May 11, 2020 memo. Michele seconded.

Russ Frank, 451 Gateswood Drive, asked about the cost of the trail. Jon responded that the non-construction costs of that project were paid for from the proceeds of the 2017 bonds and that the construction costs are fully grant supported.

## Consider Proposals for Appraisals for Paoli Pike Trail/Segment B

5/19/20 May 19, 2020 2

Rick explained that Coyle, Lynch and Co could do the appraisals for Segment B for \$19,200 and comply with any PennDOT grant requirements. David made a motion to accept the appraisal services proposal from Coyle, Lynch and Company for the trail easements within Segment B of the Paoli Pike Trail in the amount of \$19,200. Mike seconded. The motion passed 3-2, with Michele and John opposed.

### Consider Easements for Segment A of the Paoli Pike Trail

Rick explained that based on the appraisal reports, the Township was offering considerations of \$32,300 for the WSFS site and \$51,900 for the YMCA site for trail easements along Segment A of the Paoli Pike Trail. David made a motion to authorize the Chairman to sign the easement agreements for the two parcels in Segment A of the Paoli Pike Trail and authorize staff to make payments to the property owners. Mike seconded. The motion passed 3-2, with Michele and John opposed.