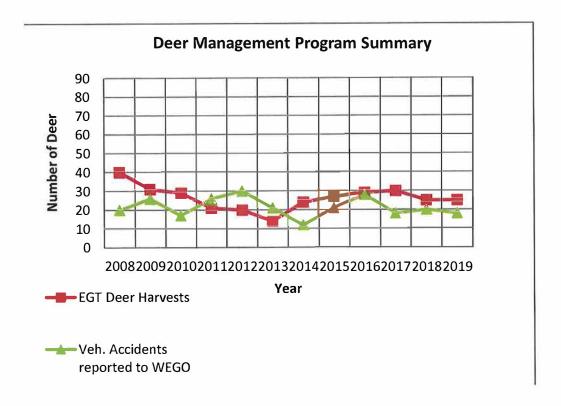

| 24                   | 12                                    | 69                                     |  |
| 2015           | 27                   | 21                                    | 65                                     |  |
| 2016           | 29                   | 28                                    | 67                                     |  |
| 2017           | 30                   | 18                                    | 63                                     |  |
| 2018           | 25                   | 20                                    | N/A                                    |  |
| 2019           | 25                   | 18                                    | N/A                                    |  |

\*Data for deer picked up in EGT is no longer avalailable



## 2019-2020 Deer Harvest Information

|                     |          |             |                       | P        |             |                  | 17        |       |         |
|---------------------|----------|-------------|-----------------------|----------|-------------|------------------|-----------|-------|---------|
| <b>Hunting Area</b> | Date     | Male/Female | Antiered / Antierless | Weight   | Approx. Age | Hunter           |           |       |         |
| BOWTREE             | 10/10/19 | F           | AL                    | 95       | 2.0         | Kovach, D        |           |       |         |
|                     | 10/12/19 | F           | AL                    | 100      | 2.5         | Ferry, Dan Jr    |           |       |         |
|                     |