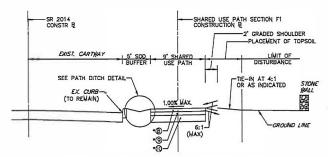

## Consider Proposals for Appraisals for Paoli Pike Trail/Segment B

5/19/20 May 19, 2020 2

Rick explained that Coyle, Lynch and Co could do the appraisals for Segment B for \$19,200 and comply with any PennDOT grant requirements. David made a motion to accept the appraisal services proposal from Coyle, Lynch and Company for the trail easements within Segment B of the Paoli Pike Trail in the amount of \$19,200. Mike seconded. The motion passed 3-2, with Michele and John opposed.

### Consider Easements for Segment A of the Paoli Pike Trail

Rick explained that based on the appraisal reports, the Township was offering considerations of \$32,300 for the WSFS site and \$51,900 for the YMCA site for trail easements along Segment A of the Paoli Pike Trail. David made a motion to authorize the Chairman to sign the easement agreements for the two parcels in Segment A of the Paoli Pike Trail and authorize staff to make payments to the property owners. Mike seconded. The motion passed 3-2, with Michele and John opposed.