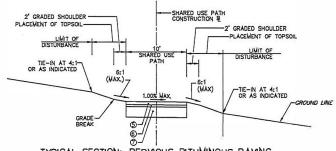

10" DEPTH
- ( SUBBASE (NO. 2A), 8" DEPTH (MATCH EXISTING IF GREATER)
- S PERVIOUS PAYEMENT: 1 1/2" PERVIOUS 9.5MM WEARING COURSE OVER 2 1/2" PERVIOUS BINDER COURSE
- 6 BEDDING LAYER (NO. 57 STONE), 1" DEPTH
- @ RESERVOIR LAYER (NO. 3 STONE), DEPTH VARIES 12" 60" (SEE PROFILE)
- (8) SUPERPAYE ASPHALT MIXTURE DESIGN, YMA WEARING COURSE, PG 64-22, < 0.3 MILLION ESAL'S, 9.6 MM MIXTURE, 13" DEPTH, SRL-L
- (9) SUPERPAYE ASPHALT MIXTURE DESIGN, WAS BASE COURSE, PG 64-22, < 0.3 MILLION ESAL'S. 25.0 MM MIXTURE, 3" DEPTH
- () SUBBASE LAYER COMPACTED MILLINGS FROM TOYNSHIP STOCKPILE, 4" DEPTH (MINIMUM)
- 1 SUPERPAVE ASPHALT MIXTURE DESIGN, WMA WEARING COURSE, PG 64-22, 3 TO < 10 MILLION ESAL'S, 9.5 MM MIXTURE, 15" DEPTH, SRL-H
- 10-2 BINDER COURSE, 2.5" DEPTH
- O CRUSHED AGGREGATE BASE COURSE, 10"



#### **TYPICAL** SECTION: PERVIOUS BITUMINOUS PAYING

SHARED USE PATH SECTION F1 STA, 634-74.00 TO STA, 64+75.00 SHARED USE PATH SECTION F1 STA, 65+08.16 TO STA, 65+90.51\*\* SHARED USE PATH SECTION G1 STA, 76+25.00 TO STA, 78+81.39 SHARED USE PATH SECTION G2 STA, 80+32.67 TO STA, 84+13.00

""ALSO FOR 89" LT ANO 24" RT OF EXISTING SHAREO USE PATH REPLACEMENT REFER TO POSM PLAN NOT TO SCALE





#### SECTION: BITUMINOUS PAYING

SHARED USE PATH SECTION GI STA. 71+75:00 TO STA. 76+25:00 SHARED USE PATH SECTION G2 STA. 80+18:88 TO STA. 80+32:67 SHARED USE PATH SECTION G2 STA. 81+13:00 TO STA. 85+00:00 ALL REPLACEMENT OF EXISTING PATHS UNLESS OTHERWISE INDICATED NOT TO SCALE





TYPICAL SECTION

SR 2014 PAOLI PIKE STA 1177+75.03 TO STA 1179+83.41 NOT TO SCALE



#### TYPICAL SECTION: SHARED