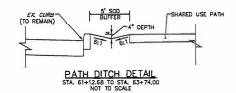

## Consider Proposals for Appraisals for Paoli Pike Trail/Segment B

5/19/20 May 19, 2020 2

Rick explained that Coyle, Lynch and Co could do the appraisals for Segment B for \$19,200 and comply with any PennDOT grant requirements. David made a motion to accept the appraisal services proposal from Coyle, Lynch and Company for the trail easements within Segment B of the Paoli Pike Trail in the amount of \$19,200. Mike seconded. The motion passed 3-2, with Michele and John opposed.

### Consider Easements for Segment A of the Paoli Pike Trail

Rick explained that based on the appraisal reports, the Township was offering considerations of \$32,300 for the WSFS site and \$51,900 for the YMCA site for trail easements along Segment A of the Paoli Pike Trail. David made a motion to authorize the Chairman to sign the easement agreements for the two parcels in Segment A of the Paoli Pike Trail and authorize staff to make payments to the property owners. Mike seconded. The motion passed 3-2, with Michele and John opposed.