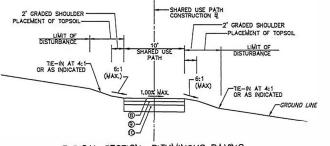

## Consider Proposals for Appraisals for Paoli Pike Trail/Segment B

5/19/20 May 19, 2020 2

Rick explained that Coyle, Lynch and Co could do the appraisals for Segment B for \$19,200 and comply with any PennDOT grant requirements. David made a motion to accept the appraisal services proposal from Coyle, Lynch and Company for the trail easements within Segment B of the Paoli Pike Trail in the amount of \$19,200. Mike seconded. The motion passed 3-2, with Michele and John opposed.

### Consider Easements for Segment A of the Paoli Pike Trail

Rick explained that based on the appraisal reports, the Township was offering considerations of \$32,300 for the WSFS site and \$51,900 for the YMCA site for trail easements along Segment A of the Paoli Pike Trail. David made a motion to authorize the Chairman to sign the easement agreements for the two parcels in Segment A of the Paoli Pike Trail and authorize staff to make payments to the property owners. Mike seconded. The motion passed 3-2, with Michele and John opposed.