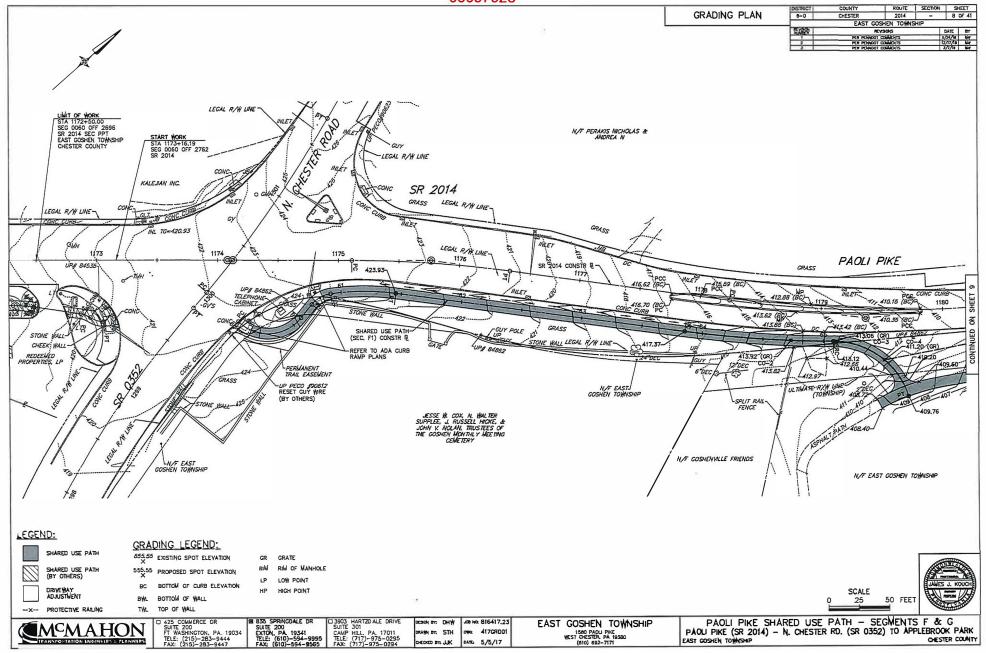

David made a motion to implement the 2020 budget reductions outlined in Jon's May 11, 2020 memo. Michele seconded.

Russ Frank, 451 Gateswood Drive, asked about the cost of the trail. Jon responded that the non-construction costs of that project were paid for from the proceeds of the 2017 bonds and that the construction costs are fully grant supported.

## Consider Proposals for Appraisals for Paoli Pike Trail/Segment B

5/19/20 May 19, 2020 2

Rick explained that Coyle, Lynch and Co could do the appraisals for Segment B for \$19,200 and comply with any PennDOT grant requirements. David made a motion to accept the appraisal services proposal from Coyle, Lynch and Company for the trail easements within Segment B of the Paoli Pike Trail in the amount of \$19,200. Mike seconded. The motion passed 3-2, with Michele and John opposed.

### Consider Easements for Segment A of the Paoli Pike Trail

Rick explained that based on the appraisal reports, the Township was offering considerations of \$32,300 for the WSFS site and \$51,900 for the YMCA site for trail easements along Segment A of the Paoli Pike Trail. David made a motion to authorize the Chairman to sign the easement agreements for the two parcels in Segment A of the Paoli Pike Trail and authorize staff to make payments to the property owners. Mike seconded. The motion passed 3-2, with Michele and John opposed.