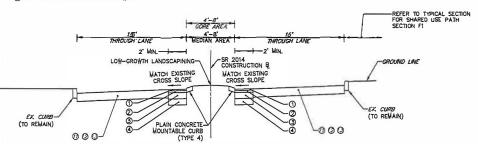

## Consider Proposals for Appraisals for Paoli Pike Trail/Segment B

5/19/20 May 19, 2020 2

Rick explained that Coyle, Lynch and Co could do the appraisals for Segment B for \$19,200 and comply with any PennDOT grant requirements. David made a motion to accept the appraisal services proposal from Coyle, Lynch and Company for the trail easements within Segment B of the Paoli Pike Trail in the amount of \$19,200. Mike seconded. The motion passed 3-2, with Michele and John opposed.

### Consider Easements for Segment A of the Paoli Pike Trail

Rick explained that based on the appraisal reports, the Township was offering considerations of \$32,300 for the WSFS site and \$51,900 for the YMCA site for trail easements along Segment A of the Paoli Pike Trail. David made a motion to authorize the Chairman to sign the easement agreements for the two parcels in Segment A of the Paoli Pike Trail and authorize staff to make payments to the property owners. Mike seconded. The motion passed 3-2, with Michele and John opposed.