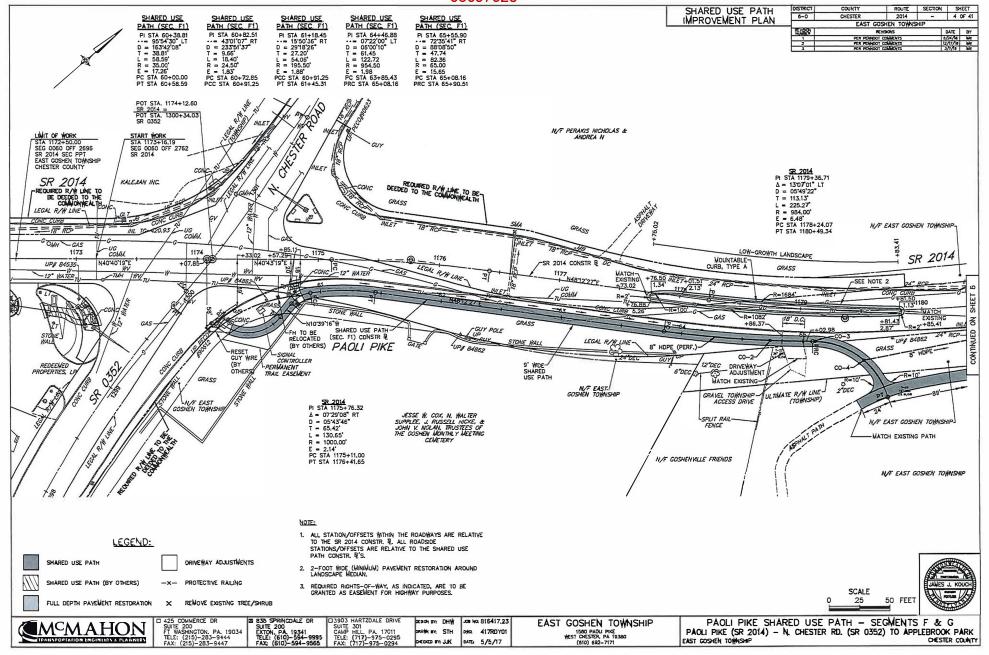

David made a motion to implement the 2020 budget reductions outlined in Jon's May 11, 2020 memo. Michele seconded.

Russ Frank, 451 Gateswood Drive, asked about the cost of the trail. Jon responded that the non-construction costs of that project were paid for from the proceeds of the 2017 bonds and that the construction costs are fully grant supported.

## Consider Proposals for Appraisals for Paoli Pike Trail/Segment B

5/19/20 May 19, 2020 2

Rick explained that Coyle, Lynch and Co could do the appraisals for Segment B for \$19,200 and comply with any PennDOT grant requirements. David made a motion to accept the appraisal services proposal from Coyle, Lynch and Company for the trail easements within Segment B of the Paoli Pike Trail in the amount of \$19,200. Mike seconded. The motion passed 3-2, with Michele and John opposed.

### Consider Easements for Segment A of the Paoli Pike Trail

Rick explained that based on the appraisal reports, the Township was offering considerations of \$32,300 for the WSFS site and \$51,900 for the YMCA site for trail easements along Segment A of the Paoli Pike Trail. David made a motion to authorize the Chairman to sign the easement agreements for the two parcels in Segment A of the Paoli Pike Trail and authorize staff to make payments to the property owners. Mike seconded. The motion passed 3-2, with Michele and John opposed.