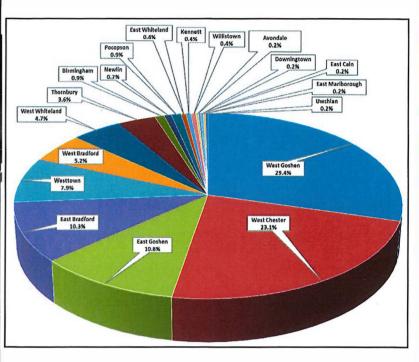

| 46    | 10.3%      | 46  |
| Westtown         | 35    | 7.9%       | 35  |
| West Bradford    | 23    | 5.2%       | 23  |
| West Whiteland   | 21    | 4.7%       | 21  |
| Thornbury        | 16    | 3.6%       | 15  |
| Birmingham       | 4     | 0.9%       | 4   |
| Newlin           | 3     | 0.7%       | 3   |
| Pocopson         | 4     | 0.9%       |     |
| East Whiteland   | 2     | 0.4%       |     |
| Kennett          | 2     | 0.4%       |     |
| Willistown       | 2     | 0.4%       |     |
| Avondale         | 1     | 0.2%       |     |
| Downingtown      | 1     | 0.2%       |     |
| East Caln        | 1     | 0.2%       |     |
| East Marlborough | 1     | 0.2%       |     |
| Uwchlan          | 1     | 0.2%       |     |
|                  | 445   |            |     |













### **HOSPITAL DESTINATION INFORMATION**

| Receiving Hospital            |              | Total | %     |
|-------------------------------|--------------|-------|-------|
| Chester County Hospital       |              | 229   | 51.5% |
| Not Transported               |              | 164   | 36.9% |
| Paoli Hospital                |              | 44    | 9.9%  |
| Paoli Hospital (Trauma Alert) |              | 5     | 1.1%  |
| Riddle Hospital               |              | 2     | 0.4%  |
| Brandywine Hospital           |              | 1     | 0.2%  |
|                               |              | 445   |       |
|                               | Transported: | 281   | 63.1% |
| Not                           | Transported: | 164   | 36.9% |
|