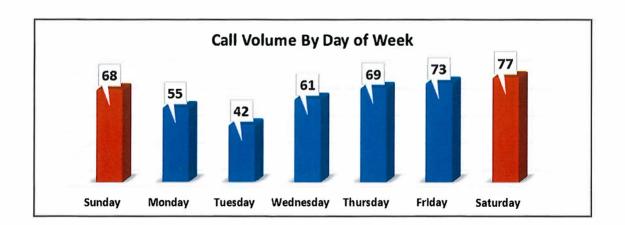

| 46    | 10.3%      | 46  |
| Westtown         | 35    | 7.9%       | 35  |
| West Bradford    | 23    | 5.2%       | 23  |
| West Whiteland   | 21    | 4.7%       | 21  |
| Thornbury        | 16    | 3.6%       | 15  |
| Birmingham       | 4     | 0.9%       | 4   |
| Newlin           | 3     | 0.7%       | 3   |
| Pocopson         | 4     | 0.9%       |     |
| East Whiteland   | 2     | 0.4%       |     |
| Kennett          | 2     | 0.4%       |     |
| Willistown       | 2     | 0.4%       |     |
| Avondale         | 1     | 0.2%       |     |
| Downingtown      | 1     | 0.2%       |     |
| East Caln        | 1     | 0.2%       |     |
| East Marlborough | 1     | 0.2%       |     |
| Uwchlan          | 1     | 0.2%       |     |
|                  | 445   |            |     |













### **HOSPITAL DESTINATION INFORMATION**

| Receiving Hospital            |              | Total | %     |
|-------------------------------|--------------|-------|-------|
| Chester County Hospital       |              | 229   | 51.5% |
| Not Transported               |              | 164   | 36.9% |
| Paoli Hospital                |              | 44    | 9.9%  |
| Paoli Hospital (Trauma Alert) |              | 5     | 1.1%  |
| Riddle Hospital               |              | 2     | 0.4%  |
| Brandywine Hospital           |              | 1     | 0.2%  |
|                               |              | 445   |       |
|                               | Transported: | 281   | 63.1% |
| Not                           | Transported: | 164   | 36.9% |
|                               |