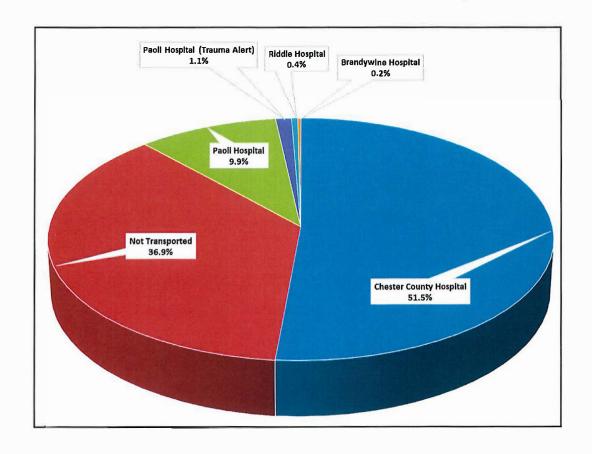

#### East Goshen Township 2021 EMS Statistics

January:

21 Calls; 3 BLS (2 Transports); 19 ALS (12 Transports) 0 Fire; 0 Auto Accidents; 21 Medical