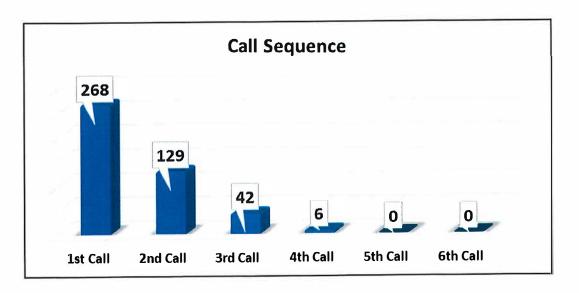

| 10.3%      | 46  |
| Westtown         | 35    | 7.9%       | 35  |
| West Bradford    | 23    | 5.2%       | 23  |
| West Whiteland   | 21    | 4.7%       | 21  |
| Thornbury        | 16    | 3.6%       | 15  |
| Birmingham       | 4     | 0.9%       | 4   |
| Newlin           | 3     | 0.7%       | 3   |
| Pocopson         | 4     | 0.9%       |     |
| East Whiteland   | 2     | 0.4%       |     |
| Kennett          | 2     | 0.4%       |     |
| Willistown       | 2     | 0.4%       |     |
| Avondale         | 1     | 0.2%       |     |
| Downingtown      | 1     | 0.2%       |     |
| East Caln        | 1     | 0.2%       |     |
| East Marlborough | 1     | 0.2%       |     |
| Uwchlan          | 1     | 0.2%       |     |
|                  | 445   |            |     |













### **HOSPITAL DESTINATION INFORMATION**

| Receiving Hospital            |              | Total | %     |
|-------------------------------|--------------|-------|-------|
| Chester County Hospital       |              | 229   | 51.5% |
| Not Transported               |              | 164   | 36.9% |
| Paoli Hospital                |              | 44    | 9.9%  |
| Paoli Hospital (Trauma Alert) |              | 5     | 1.1%  |
| Riddle Hospital               |              | 2     | 0.4%  |
| Brandywine Hospital           |              | 1     | 0.2%  |
|                               |              | 445   |       |
|                               | Transported: | 281   | 63.1% |
| Not                           | Transported: | 164   | 36.9% |
|                               |