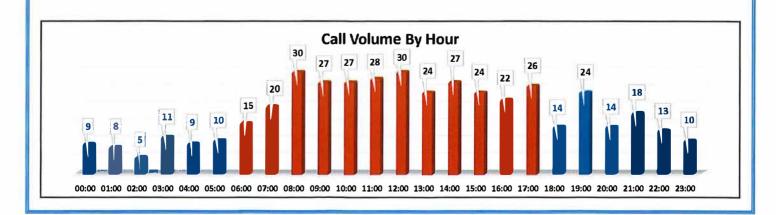

46    | 10.3%      | 46  |
| Westtown         | 35    | 7.9%       | 35  |
| West Bradford    | 23    | 5.2%       | 23  |
| West Whiteland   | 21    | 4.7%       | 21  |
| Thornbury        | 16    | 3.6%       | 15  |
| Birmingham       | 4     | 0.9%       | 4   |
| Newlin           | 3     | 0.7%       | 3   |
| Pocopson         | 4     | 0.9%       |     |
| East Whiteland   | 2     | 0.4%       |     |
| Kennett          | 2     | 0.4%       |     |
| Willistown       | 2     | 0.4%       |     |
| Avondale         | 1     | 0.2%       |     |
| Downingtown      | 1     | 0.2%       |     |
| East Caln        | 1     | 0.2%       |     |
| East Marlborough | 1     | 0.2%       |     |
| Uwchlan          | 1     | 0.2%       |     |
|                  | 445   |            |     |













### **HOSPITAL DESTINATION INFORMATION**

| Receiving Hospital            |              | Total | %     |
|-------------------------------|--------------|-------|-------|
| Chester County Hospital       |              | 229   | 51.5% |
| Not Transported               |              | 164   | 36.9% |
| Paoli Hospital                |              | 44    | 9.9%  |
| Paoli Hospital (Trauma Alert) |              | 5     | 1.1%  |
| Riddle Hospital               |              | 2     | 0.4%  |
| Brandywine Hospital           |              | 1     | 0.2%  |
|                               |              | 445   |       |
|                               | Transported: | 281   | 63.1% |
| Not                           | Transported: | 164   | 36.9% |
|                               |