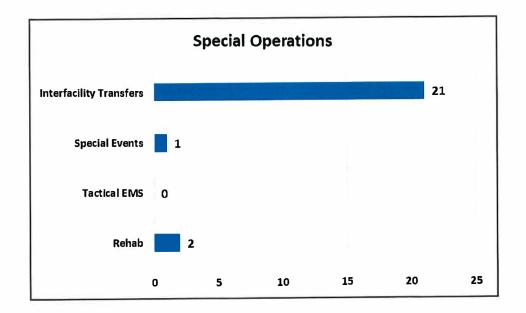

| 10.3%      | 46  |
| Westtown         | 35    | 7.9%       | 35  |
| West Bradford    | 23    | 5.2%       | 23  |
| West Whiteland   | 21    | 4.7%       | 21  |
| Thornbury        | 16    | 3.6%       | 15  |
| Birmingham       | 4     | 0.9%       | 4   |
| Newlin           | 3     | 0.7%       | 3   |
| Pocopson         | 4     | 0.9%       |     |
| East Whiteland   | 2     | 0.4%       |     |
| Kennett          | 2     | 0.4%       |     |
| Willistown       | 2     | 0.4%       |     |
| Avondale         | 1     | 0.2%       |     |
| Downingtown      | 1     | 0.2%       |     |
| East Caln        | 1     | 0.2%       |     |
| East Marlborough | 1     | 0.2%       |     |
| Uwchlan          | 1     | 0.2%       |     |
|                  | 445   |            |     |













### **HOSPITAL DESTINATION INFORMATION**

| Receiving Hospital            |              | Total | %     |
|-------------------------------|--------------|-------|-------|
| Chester County Hospital       |              | 229   | 51.5% |
| Not Transported               |              | 164   | 36.9% |
| Paoli Hospital                |              | 44    | 9.9%  |
| Paoli Hospital (Trauma Alert) |              | 5     | 1.1%  |
| Riddle Hospital               |              | 2     | 0.4%  |
| Brandywine Hospital           |              | 1     | 0.2%  |
|                               |              | 445   |       |
|                               | Transported: | 281   | 63.1% |
| Not                           | Transported: | 164   | 36.9% |
|                               |