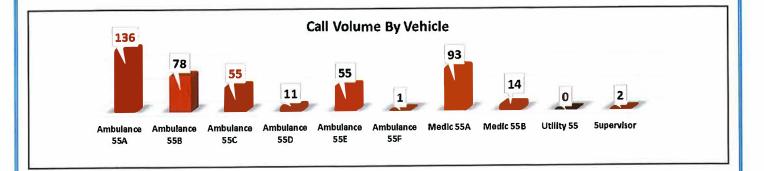

| 10.3%      | 46  |
| Westtown         | 35    | 7.9%       | 35  |
| West Bradford    | 23    | 5.2%       | 23  |
| West Whiteland   | 21    | 4.7%       | 21  |
| Thornbury        | 16    | 3.6%       | 15  |
| Birmingham       | 4     | 0.9%       | 4   |
| Newlin           | 3     | 0.7%       | 3   |
| Pocopson         | 4     | 0.9%       |     |
| East Whiteland   | 2     | 0.4%       |     |
| Kennett          | 2     | 0.4%       |     |
| Willistown       | 2     | 0.4%       |     |
| Avondale         | 1     | 0.2%       |     |
| Downingtown      | 1     | 0.2%       |     |
| East Caln        | 1     | 0.2%       |     |
| East Marlborough | 1     | 0.2%       |     |
| Uwchlan          | 1     | 0.2%       |     |
|                  | 445   |            |     |













### **HOSPITAL DESTINATION INFORMATION**

| Receiving Hospital            |              | Total | %     |
|-------------------------------|--------------|-------|-------|
| Chester County Hospital       |              | 229   | 51.5% |
| Not Transported               |              | 164   | 36.9% |
| Paoli Hospital                |              | 44    | 9.9%  |
| Paoli Hospital (Trauma Alert) |              | 5     | 1.1%  |
| Riddle Hospital               |              | 2     | 0.4%  |
| Brandywine Hospital           |              | 1     | 0.2%  |
|                               |              | 445   |       |
|                               | Transported: | 281   | 63.1% |
| Not                           | Transported: | 164   | 36.9% |
|                               |