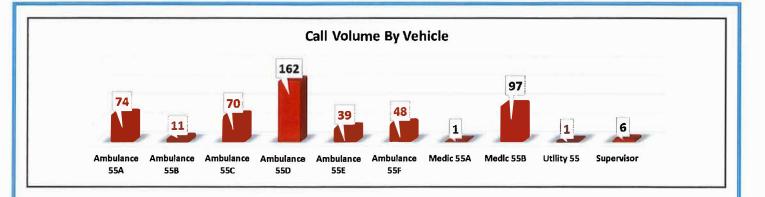

| Responses By Station        |     |  |  |  |
|-----------------------------|-----|--|--|--|
| Main Station (Station 55)   | 403 |  |  |  |
| East Goshen (Station 155)   | 37  |  |  |  |
| East Bradford (Station 255) | 69  |  |  |  |