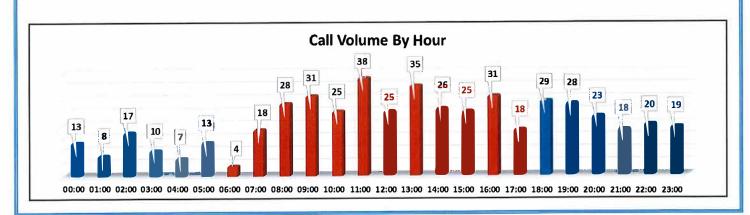

### **CALL VOLUME**

| Municipality     | Month | % of Calls | YTD |
|------------------|-------|------------|-----|
| West Goshen      | 156   | 30.6%      | 649 |
| West Chester     | 135   | 26.5%      | 714 |
| East Bradford    | 53    | 10.4%      | 256 |
| East Goshen      | 49    | 9.6%       | 254 |
| Westtown         | 35    | 6.9%       | 194 |
| West Whiteland   | 30    | 5.9%       | 116 |
| West Bradford    | 19    | 3.7%       | 98  |
| Birmingham       | 7     | 1.4%       | 24  |
| Thornbury        | 3     | 0.6%       | 68  |
| Newlin           | 1     | 0.2%       | 8   |
| Downingtown      | 4     | 0.8%       |     |
| Caln             | 3     | 0.6%       |     |
| Uwchlan          | 3     | 0.6%       |     |
| Pennsbury        | 2     | 0.4%       |     |
| Coatesville      | 1     | 0.2%       |     |
| Concord, DelCo   | 1     | 0.2%       |     |
| East Marlborough | 1     | 0.2%       |     |
| Kennett          | 1     | 0.2%       |     |
| New Garden       | 1     | 0.2%       |     |
| Newtown, DelCo   | 1     | 0.2%       |     |
| Pocopson         | 1     | 0.2%       |     |
| West Nantmeal    | 1     | 0.2%       |     |
| Willistown       | 1     | 0.2%       |     |
|                  | 509   |            |     |