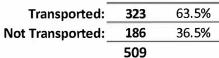

### **HOSPITAL DESTINATION INFORMATION**

| Receiving Hospital                               | Total | %      |
|--------------------------------------------------|-------|--------|
| Chester County Hospital                          | 267   | 52.5%  |
| Not Transported                                  | 186   | 36.5%  |
| Paoli Hospital                                   | 41    | 8.1%   |
| Paoli Hospital (Trauma Alert)                    | 7     | 1.4%   |
| Brandywine Hospital                              | 4     | 0.8%   |
| Nemours Al duPont Hospital for Children          | 1     | 0.2%   |
| Children's Hospital of Philadelphia              | 1     | 0.2%   |
| JeffSTAT Critical Care Helicopter (Trauma Alert) | 1     | 0.2%   |
| Temple University Hospital                       | 1     | 0.2%   |
|                                                  | 509   |        |
| _                                                |       | 50.50/ |