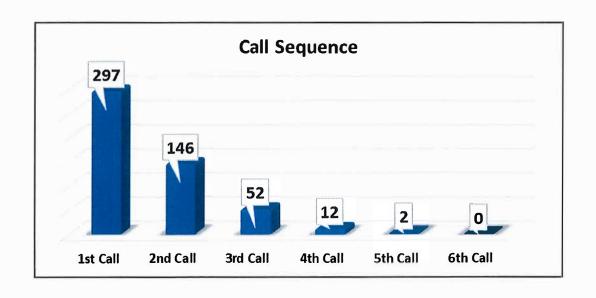

| 1.4%       | 24  |
| Thornbury        | 3     | 0.6%       | 68  |
| Newlin           | 1     | 0.2%       | 8   |
| Downingtown      | 4     | 0.8%       |     |
| Caln             | 3     | 0.6%       |     |
| Uwchlan          | 3     | 0.6%       |     |
| Pennsbury        | 2     | 0.4%       |     |
| Coatesville      | 1     | 0.2%       |     |
| Concord, DelCo   | 1     | 0.2%       |     |
| East Marlborough | 1     | 0.2%       |     |
| Kennett          | 1     | 0.2%       |     |
| New Garden       | 1     | 0.2%       |     |
| Newtown, DelCo   | 1     | 0.2%       |     |
| Pocopson         | 1     | 0.2%       |     |
| West Nantmeal    | 1     | 0.2%       |     |
| Willistown       | 1     | 0.2%       |     |
|                  | 509   |            |     |













### **HOSPITAL DESTINATION INFORMATION**

| Receiving Hospital                               | Total | %      |
|--------------------------------------------------|-------|--------|
| Chester County Hospital                          | 267   | 52.5%  |
| Not Transported                                  | 186   | 36.5%  |
| Paoli Hospital                                   | 41    | 8.1%   |
| Paoli Hospital (Trauma Alert)                    | 7     | 1.4%   |
| Brandywine Hospital                              | 4     | 0.8%   |
| Nemours Al duPont Hospital for Children          | 1     | 0.2%   |
| Children's Hospital of Philadelphia              | 1     | 0.2%   |
| JeffSTAT Critical Care Helicopter (Trauma Alert) | 1     | 0.2%   |
| Temple University Hospital                       | 1