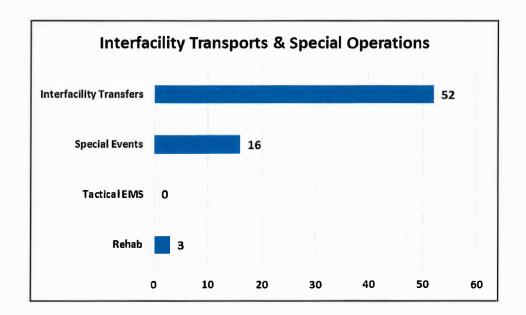

| 1.4%       | 24  |
| Thornbury        | 3     | 0.6%       | 68  |
| Newlin           | 1     | 0.2%       | 8   |
| Downingtown      | 4     | 0.8%       |     |
| Caln             | 3     | 0.6%       |     |
| Uwchlan          | 3     | 0.6%       |     |
| Pennsbury        | 2     | 0.4%       |     |
| Coatesville      | 1     | 0.2%       |     |
| Concord, DelCo   | 1     | 0.2%       |     |
| East Marlborough | 1     | 0.2%       |     |
| Kennett          | 1     | 0.2%       |     |
| New Garden       | 1     | 0.2%       |     |
| Newtown, DelCo   | 1     | 0.2%       |     |
| Pocopson         | 1     | 0.2%       |     |
| West Nantmeal    | 1     | 0.2%       |     |
| Willistown       | 1     | 0.2%       |     |
|                  | 509   |            |     |













### **HOSPITAL DESTINATION INFORMATION**

| Receiving Hospital                               | Total | %      |
|--------------------------------------------------|-------|--------|
| Chester County Hospital                          | 267   | 52.5%  |
| Not Transported                                  | 186   | 36.5%  |
| Paoli Hospital                                   | 41    | 8.1%   |
| Paoli Hospital (Trauma Alert)                    | 7     | 1.4%   |
| Brandywine Hospital                              | 4     | 0.8%   |
| Nemours Al duPont Hospital for Children          | 1     | 0.2%   |
| Children's Hospital of Philadelphia              | 1     | 0.2%   |
| JeffSTAT Critical Care Helicopter (Trauma Alert) | 1     | 0.2%   |
| Temple University Hospital                       | 1