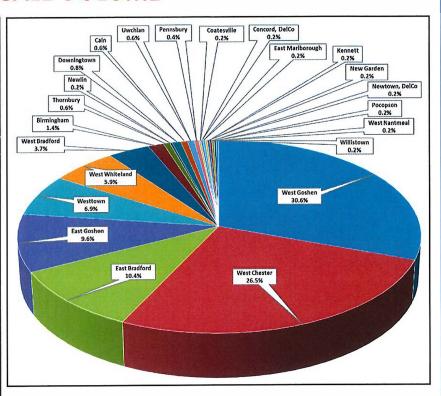

### **CALL VOLUME**

| Municipality     | Month | % of Calls | YTD |
|------------------|-------|------------|-----|
| West Goshen      | 156   | 30.6%      | 649 |
| West Chester     | 135   | 26.5%      | 714 |
| East Bradford    | 53    | 10.4%      | 256 |
| East Goshen      | 49    | 9.6%       | 254 |
| Westtown         | 35    | 6.9%       | 194 |
| West Whiteland   | 30    | 5.9%       | 116 |
| West Bradford    | 19    | 3.7%       | 98  |
| Birmingham       | 7     | 1.4%       | 24  |
| Thornbury        | 3     | 0.6%       | 68  |
| Newlin           | 1     | 0.2%       | 8   |
| Downingtown      | 4     | 0.8%       |     |
| Caln             | 3     | 0.6%       |     |
| Uwchlan          | 3     | 0.6%       |     |
| Pennsbury        | 2     | 0.4%       |     |
| Coatesville      | 1     | 0.2%       |     |
| Concord, DelCo   | 1     | 0.2%       |     |
| East Marlborough | 1     | 0.2%       |     |
| Kennett          | 1     | 0.2%       |     |
| New Garden       | 1     | 0.2%       |     |
| Newtown, DelCo   | 1     | 0.2%       |     |
| Pocopson         | 1     | 0.2%       |     |
| West Nantmeal    | 1     | 0.2%       |     |
| Willistown       | 1     | 0.2%       |     |
|                  | 509   |            |     |