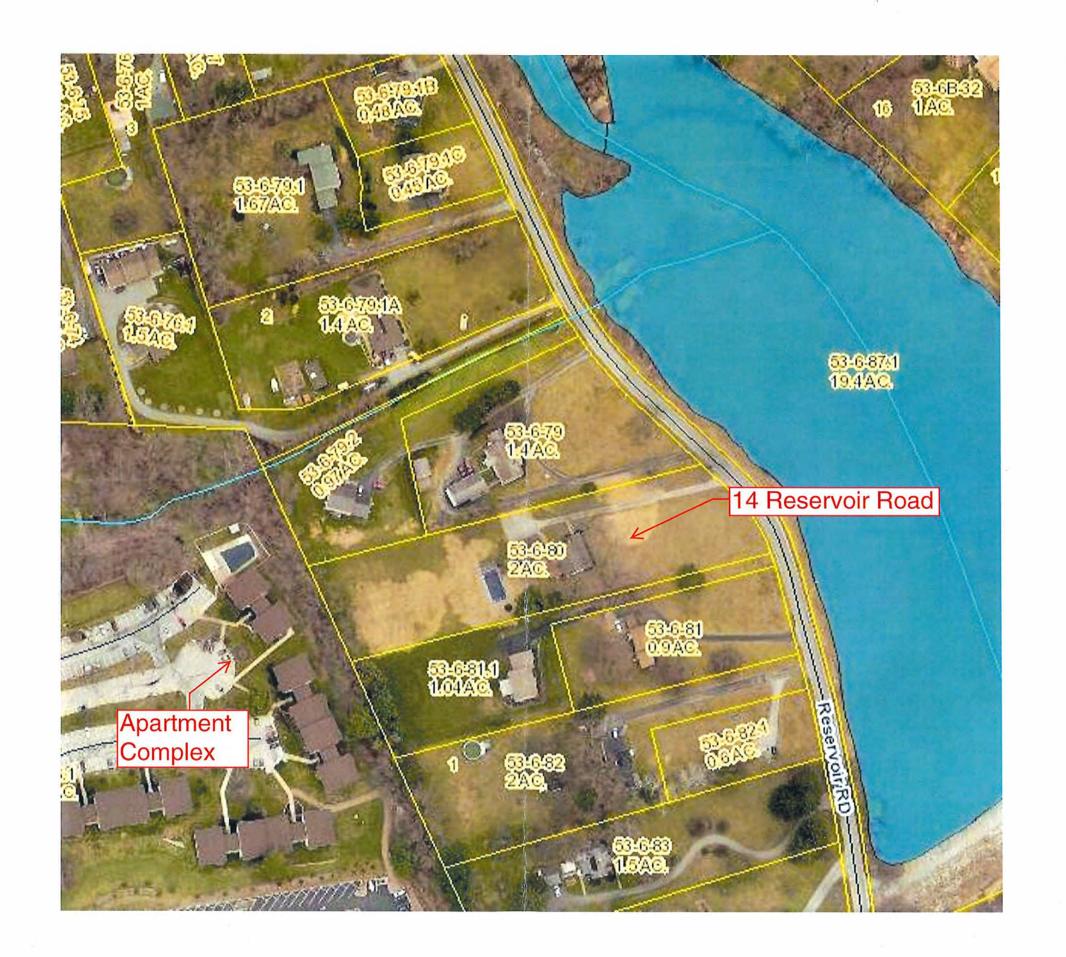

- b. Discussion and consideration of the Sustainability Advisory Committee's (SAC) proposed survey regarding *Single Use Plastics* policies. (7:30 PM to 7:40 PM)
- c. Discussion of East Goshen's allocation of federal COVID-19 relief funds designated for state and local governments. (7:40 PM to 7:45 PM)
- d. Discussion and consideration of COVID-19 safety protocol for East Goshen Township building. (7:45 PM to 7:50 PM)
- e. Consideration of recommendations put forth by the Pipeline Task Force at their June 10<sup>th</sup> meeting. (7:50 PM to 7:55 PM)
- f. Consider accepting pro bono legal services from Goldstein Law Partners with respect to filing an Amicus Brief in the PA Supreme Court as it relates to Mariner East Pipeline & Right-to-Know law. (7:55 PM to 8:05 PM)
- g. Consideration of Board opinion on the recent Zoning Hearing Board (ZHB) application for 14 Reservoir Road. (8:05 to 8:10 PM)
- h. Replacement of Road Bank Mower. (8:10 PM to 8:15 PM)
- i. Consideration of stormwater O&M Agreements for 1604 Margo Lane and 1725 Towne Drive. (8:15 PM to 8:20 PM)
- 12. Any Other Matter
- 13. Public Comment (8:20 PM to 8:50 PM)
- 14. Liaison Reports none
- 15. Correspondence, Reports of Interest (8:50 PM to 8:55 PM)
  - a. Thank you note from Rick and Bonnie Smith
  - b. Public Works Thank You From Mr. & Mrs. D'Orta
- 16. Adjournment (8:55 PM)