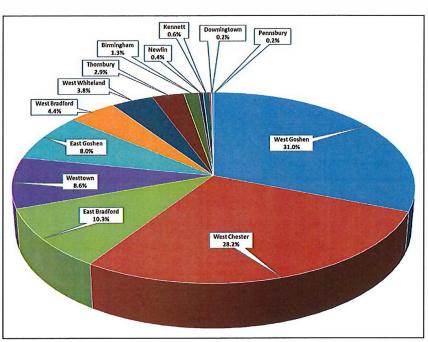

|



# June 2021 OPERATIONS REPORT

### **CALL VOLUME**

| Municipality   | Month | % of Calls | YTD |
|----------------|-------|------------|-----|
| West Goshen    | 162   | 31.0%      | 811 |
| West Chester   | 147   | 28.2%      | 861 |
| East Bradford  | 54    | 10.3%      | 310 |
| Westtown       | 45    | 8.6%       | 239 |
| East Goshen    | 42    | 8.0%       | 296 |
| West Bradford  | 23    | 4.4%       | 121 |
| West Whiteland | 20    | 3.8%       | 135 |
| Thornbury      | 15    | 2.9%       | 83  |
| Birmingham     | 7     | 1.3%       | 31  |
| Newlin         | 2     | 0.4%       | 10  |
| Kennett        | 3     | 0.6%       |     |
| Downingtown    | 1     | 0.2%       |     |
| Pennsbury      | 1     | 0.2%       |     |
|                | 522   |            |     |













### **HOSPITAL DESTINATION INFORMATION**

| Receiving Hospital                      | Total | %     |
|-----------------------------------------|-------|-------|
| Chester County Hospital                 | 275   | 52.7% |
| Not Transported                         | 181   | 34.7% |
| Paoli Hospital                          | 54    | 10.3% |
| Paoli Hospital (Trauma Alert)           | 6     | 1.1%  |
| Brandywine Hospital                     | 2     | 0.4%  |
| Nemours AI duPont Hospital for Children | 2     | 0.4%  |
| Riddle Hospital                         | 2     | 0.4%  |
|                                         | 522   |       |
| Transported:                            | 341   | 65.3% |
| Not Transported:                        | 181   | 34.7% |
|