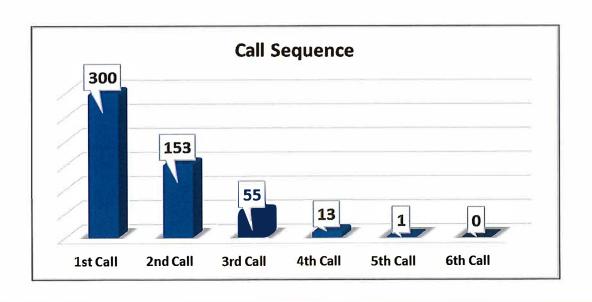

# June 2021 OPERATIONS REPORT

### **CALL VOLUME**

| Municipality   | Month | % of Calls | YTD |
|----------------|-------|------------|-----|
| West Goshen    | 162   | 31.0%      | 811 |
| West Chester   | 147   | 28.2%      | 861 |
| East Bradford  | 54    | 10.3%      | 310 |
| Westtown       | 45    | 8.6%       | 239 |
| East Goshen    | 42    | 8.0%       | 296 |
| West Bradford  | 23    | 4.4%       | 121 |
| West Whiteland | 20    | 3.8%       | 135 |
| Thornbury      | 15    | 2.9%       | 83  |
| Birmingham     | 7     | 1.3%       | 31  |
| Newlin         | 2     | 0.4%       | 10  |
| Kennett        | 3     | 0.6%       |     |
| Downingtown    | 1     | 0.2%       |     |
| Pennsbury      | 1     | 0.2%       |     |
|                | 522   |            |     |













### **HOSPITAL DESTINATION INFORMATION**

| Receiving Hospital                      | Total | %     |
|-----------------------------------------|-------|-------|
| Chester County Hospital                 | 275   | 52.7% |
| Not Transported                         | 181   | 34.7% |
| Paoli Hospital                          | 54    | 10.3% |
| Paoli Hospital (Trauma Alert)           | 6     | 1.1%  |
| Brandywine Hospital                     | 2     | 0.4%  |
| Nemours AI duPont Hospital for Children | 2     | 0.4%  |
| Riddle Hospital                         | 2     | 0.4%  |
|                                         | 522   |       |
| Transported:                            | 341   | 65.3% |
| Not Transported:                        | 181   | 34.7% |
|