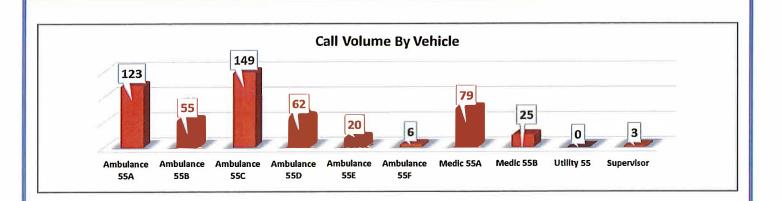

|



# June 2021 OPERATIONS REPORT

### **CALL VOLUME**

| Municipality   | Month | % of Calls | YTD |
|----------------|-------|------------|-----|
| West Goshen    | 162   | 31.0%      | 811 |
| West Chester   | 147   | 28.2%      | 861 |
| East Bradford  | 54    | 10.3%      | 310 |
| Westtown       | 45    | 8.6%       | 239 |
| East Goshen    | 42    | 8.0%       | 296 |
| West Bradford  | 23    | 4.4%       | 121 |
| West Whiteland | 20    | 3.8%       | 135 |
| Thornbury      | 15    | 2.9%       | 83  |
| Birmingham     | 7     | 1.3%       | 31  |
| Newlin         | 2     | 0.4%       | 10  |
| Kennett        | 3     | 0.6%       |     |
| Downingtown    | 1     | 0.2%       |     |
| Pennsbury      | 1     | 0.2%       |     |
|                | 522   |            |     |













### **HOSPITAL DESTINATION INFORMATION**

| Receiving Hospital                      | Total | %     |
|-----------------------------------------|-------|-------|
| Chester County Hospital                 | 275   | 52.7% |
| Not Transported                         | 181   | 34.7% |
| Paoli Hospital                          | 54    | 10.3% |
| Paoli Hospital (Trauma Alert)           | 6     | 1.1%  |
| Brandywine Hospital                     | 2     | 0.4%  |
| Nemours AI duPont Hospital for Children | 2     | 0.4%  |
| Riddle Hospital                         | 2     | 0.4%  |
|                                         | 522   |       |
| Transported:                            | 341   | 65.3% |
| Not Transported:                        | 181   | 34.7% |
|