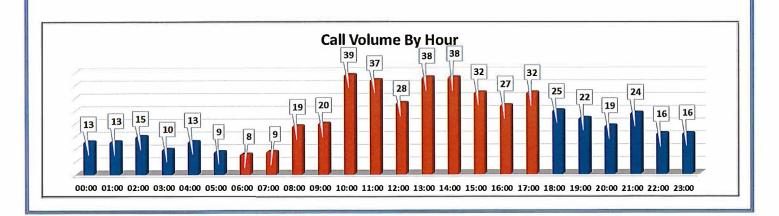

|



# June 2021 OPERATIONS REPORT

### **CALL VOLUME**

| Municipality   | Month | % of Calls | YTD |
|----------------|-------|------------|-----|
| West Goshen    | 162   | 31.0%      | 811 |
| West Chester   | 147   | 28.2%      | 861 |
| East Bradford  | 54    | 10.3%      | 310 |
| Westtown       | 45    | 8.6%       | 239 |
| East Goshen    | 42    | 8.0%       | 296 |
| West Bradford  | 23    | 4.4%       | 121 |
| West Whiteland | 20    | 3.8%       | 135 |
| Thornbury      | 15    | 2.9%       | 83  |
| Birmingham     | 7     | 1.3%       | 31  |
| Newlin         | 2     | 0.4%       | 10  |
| Kennett        | 3     | 0.6%       |     |
| Downingtown    | 1     | 0.2%       |     |
| Pennsbury      | 1     | 0.2%       |     |
|                | 522   |            |     |













### **HOSPITAL DESTINATION INFORMATION**

| Receiving Hospital                      | Total | %     |
|-----------------------------------------|-------|-------|
| Chester County Hospital                 | 275   | 52.7% |
| Not Transported                         | 181   | 34.7% |
| Paoli Hospital                          | 54    | 10.3% |
| Paoli Hospital (Trauma Alert)           | 6     | 1.1%  |
| Brandywine Hospital                     | 2     | 0.4%  |
| Nemours AI duPont Hospital for Children | 2     | 0.4%  |
| Riddle Hospital                         | 2     | 0.4%  |
|                                         | 522   |       |
| Transported:                            | 341   | 65.3% |
| Not Transported:                        | 181   | 34.7% |
|