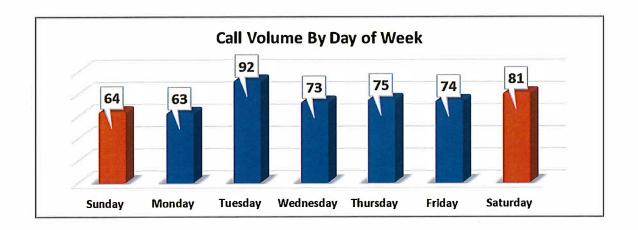

|



# June 2021 OPERATIONS REPORT

### **CALL VOLUME**

| Municipality   | Month | % of Calls | YTD |
|----------------|-------|------------|-----|
| West Goshen    | 162   | 31.0%      | 811 |
| West Chester   | 147   | 28.2%      | 861 |
| East Bradford  | 54    | 10.3%      | 310 |
| Westtown       | 45    | 8.6%       | 239 |
| East Goshen    | 42    | 8.0%       | 296 |
| West Bradford  | 23    | 4.4%       | 121 |
| West Whiteland | 20    | 3.8%       | 135 |
| Thornbury      | 15    | 2.9%       | 83  |
| Birmingham     | 7     | 1.3%       | 31  |
| Newlin         | 2     | 0.4%       | 10  |
| Kennett        | 3     | 0.6%       |     |
| Downingtown    | 1     | 0.2%       |     |
| Pennsbury      | 1     | 0.2%       |     |
|                | 522   |            |     |













### **HOSPITAL DESTINATION INFORMATION**

| Receiving Hospital                      | Total | %     |
|-----------------------------------------|-------|-------|
| Chester County Hospital                 | 275   | 52.7% |
| Not Transported                         | 181   | 34.7% |
| Paoli Hospital                          | 54    | 10.3% |
| Paoli Hospital (Trauma Alert)           | 6     | 1.1%  |
| Brandywine Hospital                     | 2     | 0.4%  |
| Nemours AI duPont Hospital for Children | 2     | 0.4%  |
| Riddle Hospital                         | 2     | 0.4%  |
|                                         | 522   |       |
| Transported:                            | 341   | 65.3% |
| Not Transported:                        | 181   | 34.7% |
|