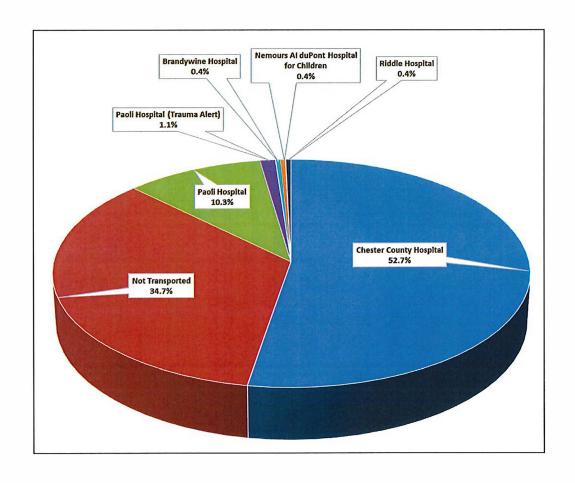

Nemours AI duPont Hospital for Children | 2     | 0.4%  |
| Riddle Hospital                         | 2     | 0.4%  |
|                                         | 522   |       |
| Transported:                            | 341   | 65.3% |
| Not Transported:                        | 181   | 34.7% |
|                                         | 522   |       |

| Non-Transport Breakdown |     |  |  |
|-------------------------|-----|--|--|
| Refusal                 | 53  |  |  |
| Recalled Enroute        | 35  |  |  |
| Recalled On Scene       | 36  |  |  |
| No Services             | 39  |  |  |
| Lift Assist             | 14  |  |  |
| DOA                     | 2   |  |  |
| Released to BLS         | 2   |  |  |
| External ALS Assist     | 0   |  |  |
|                         | 181 |  |  |



### MISCELLANEOUS CALL INFORMATION

| Average Time          | s     |
|-----------------------|-------|
| Dispatch To Enroute   | 01:13 |
| Enroute To On Scene   | 06:36 |
| On Scene Time         | 16:16 |
| Transport Time        | 10:02 |
| Dispatch To Available | 46:02 |

| Alcohol / Drug Suspicion      |       |       |  |  |
|-------------------------------|-------|-------|--|--|
|                               | Total | %     |  |  |
| Alcohol                       | 42    | 8.0%  |  |  |
| Alcohol and Drugs             | 6     | 1.1%  |  |  |
| Drugs                         | 8     | 1.5%  |  |  |
| Total:                        | 56    | 10.7% |  |  |
|                               |       |       |  |  |
| Unknown / Unable to Determine | 30    | 5.7%  |  |  |

| Calls Covering O