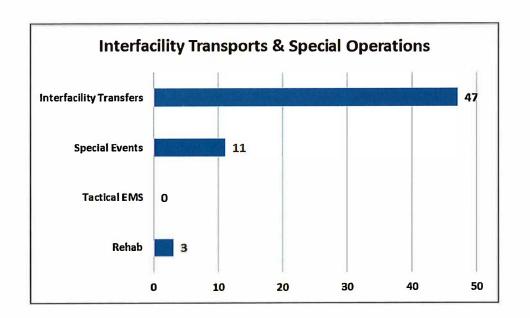

# June 2021 OPERATIONS REPORT

### **CALL VOLUME**

| Municipality   | Month | % of Calls | YTD |
|----------------|-------|------------|-----|
| West Goshen    | 162   | 31.0%      | 811 |
| West Chester   | 147   | 28.2%      | 861 |
| East Bradford  | 54    | 10.3%      | 310 |
| Westtown       | 45    | 8.6%       | 239 |
| East Goshen    | 42    | 8.0%       | 296 |
| West Bradford  | 23    | 4.4%       | 121 |
| West Whiteland | 20    | 3.8%       | 135 |
| Thornbury      | 15    | 2.9%       | 83  |
| Birmingham     | 7     | 1.3%       | 31  |
| Newlin         | 2     | 0.4%       | 10  |
| Kennett        | 3     | 0.6%       |     |
| Downingtown    | 1     | 0.2%       |     |
| Pennsbury      | 1     | 0.2%       |     |
|                | 522   |            |     |













### **HOSPITAL DESTINATION INFORMATION**

| Receiving Hospital                      | Total | %     |
|-----------------------------------------|-------|-------|
| Chester County Hospital                 | 275   | 52.7% |
| Not Transported                         | 181   | 34.7% |
| Paoli Hospital                          | 54    | 10.3% |
| Paoli Hospital (Trauma Alert)           | 6     | 1.1%  |
| Brandywine Hospital                     | 2     | 0.4%  |
| Nemours AI duPont Hospital for Children | 2     | 0.4%  |
| Riddle Hospital                         | 2     | 0.4%  |
|                                         | 522   |       |
| Transported:                            | 341   | 65.3% |
| Not Transported:                        | 181   | 34.7% |
|