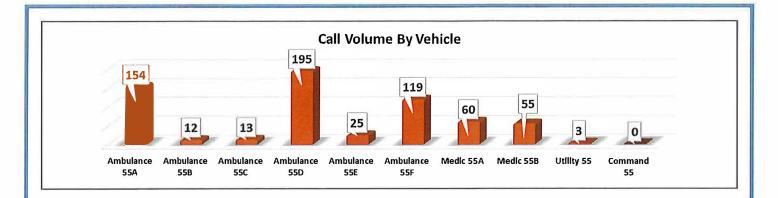

### CALL VOLUME

| Municipality     | Month | % of Calls | YTD  |
|------------------|-------|------------|------|
| West Chester     | 178   | 28.0%      | 1387 |
| West Goshen      | 178   | 28.0%      | 1290 |
| East Bradford    | 75    | 11.8%      | 496  |
| Westtown         | 54    | 8.5%       | 396  |
| East Goshen      | 53    | 8.3%       | 464  |
| West Whiteland   | 31    | 4.9%       | 31   |
| West Bradford    | 19    | 3.0%       | 19   |
| Thornbury        | 17    | 2.7%       | 125  |
| Birmingham       | 10    | 1.6%       | 54   |
| Newlin           | 5     | 0.8%       | 23   |
| Pocopson         | 8     | 1.3%       |      |
| East Marlborough | 2     | 0.3%       |      |
| Penns bury       | 2     | 0.3%       |      |
| Willistown       | 2     | 0.3%       |      |
| Caln             | 1     | 0.2%       |      |
| East Caln        | 1     | 0.2%       |      |
|                  | 636   |            |      |

| Responses By Station        |     |
|-----------------------------|-----|
| Main Station (Station 55)   | 592 |
| East Goshen (Station 155)   | 44  |
| East Bradford (Station 255) | 0   |

| West Chester Univers       | sity Calls | S    |
|----------------------------|------------|------|
|                            | Total      | %    |
| Total WCU Calls            | 49         | 7.7% |
| WCU Calls in West Chester  | 38         | 6.0% |
| WCU Calls in West Goshen   | 9          | 1.4% |
| WCU Calls in East Bradford | 2          | 0.3% |