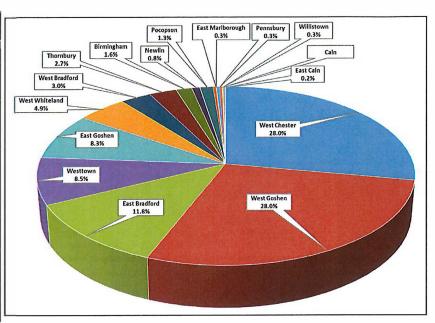

### CALL VOLUME

| Municipality     | Month | % of Calls | YTD  |
|------------------|-------|------------|------|
| West Chester     | 178   | 28.0%      | 1387 |
| West Goshen      | 178   | 28.0%      | 1290 |
| East Bradford    | 75    | 11.8%      | 496  |
| Westtown         | 54    | 8.5%       | 396  |
| East Goshen      | 53    | 8.3%       | 464  |
| West Whiteland   | 31    | 4.9%       | 31   |
| West Bradford    | 19    | 3.0%       | 19   |
| Thornbury        | 17    | 2.7%       | 125  |
| Birmingham       | 10    | 1.6%       | 54   |
| Newlin           | 5     | 0.8%       | 23   |
| Pocopson         | 8     | 1.3%       |      |
| East Marlborough | 2     | 0.3%       |      |
| Penns bury       | 2     | 0.3%       |      |
| Willistown       | 2     | 0.3%       |      |
| Caln             | 1     | 0.2%       |      |
| East Caln        | 1     | 0.2%       |      |
|                  | 636   |            |      |