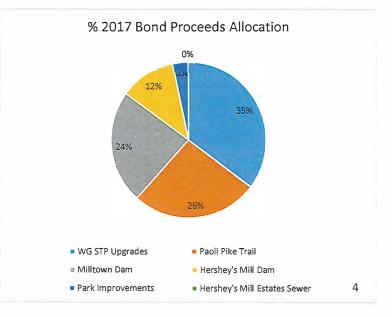

The Capital Reserve Fund incurred \$106,049 in construction costs for Segment A of the Paoli Pike Trail, \$67,480 of which is reimbursed by grant dollars.

**Recommended motion:** Mr. Chairman, I move that we graciously accept the receipts and approve the expenditures as presented in the Expenditure Register and as summarized in the Treasurer's Report.