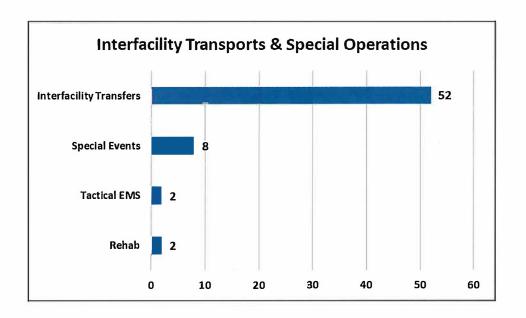

| Calls Covering Other Ager | ncies |
|---------------------------|-------|
| Goshen Fire Co.           | 20    |
| Longwood Fire Co.         | 12    |
| Uwchlan Ambulance         | 8     |
| Minquas Fire Co.          | 2     |
| Concordville Fire Co.     | 2     |
| Malvern Fire Co.          | 2     |
|                           | 46    |