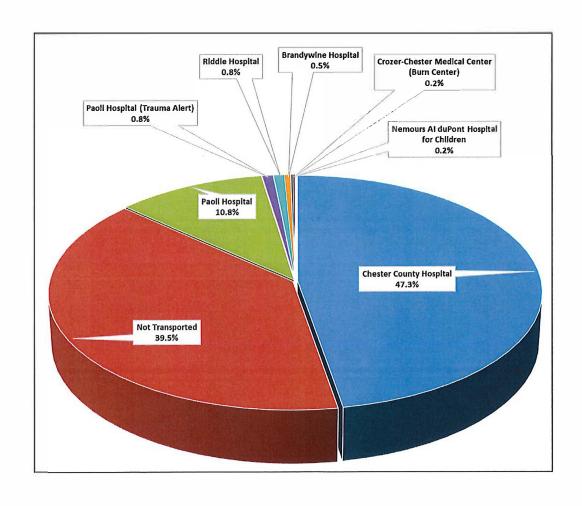

## **HOSPITAL DESTINATION INFORMATION**

636

| Receiving Hospital                          | Total | %     |
|---------------------------------------------|-------|-------|
| Chester County Hospital                     | 301   | 47.3% |
| Not Transported                             | 251   | 39.5% |
| Paoli Hospital                              | 69    | 10.8% |
| Paoli Hospital (Trauma Alert)               | 5     | 0.8%  |
| Riddle Hospital                             | 5     | 0.8%  |
| Brandywine Hospital                         | 3     | 0.5%  |
| Crozer-Chester Medical Center (Burn Center) | 1     | 0.2%  |
| Nemours Al duPont Hospital for Children     | 1     | 0.2%  |
|                                             | 636   |       |
| Transported:                                | 385   | 60.5% |
| Not Transported:                            | 251   | 39.5% |