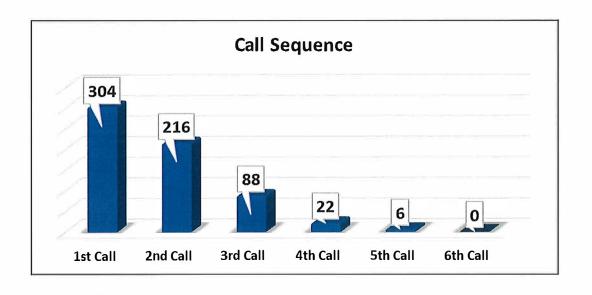

87 |
| West Goshen      | 178   | 28.0%      | 1290 |
| East Bradford    | 75    | 11.8%      | 496  |
| Westtown         | 54    | 8.5%       | 396  |
| East Goshen      | 53    | 8.3%       | 464  |
| West Whiteland   | 31    | 4.9%       | 31   |
| West Bradford    | 19    | 3.0%       | 19   |
| Thornbury        | 17    | 2.7%       | 125  |
| Birmingham       | 10    | 1.6%       | 54   |
| Newlin           | 5     | 0.8%       | 23   |
| Pocopson         | 8     | 1.3%       |      |
| East Marlborough | 2     | 0.3%       |      |
| Penns bury       | 2     | 0.3%       |      |
| Willistown       | 2     | 0.3%       |      |
| Caln             | 1     | 0.2%       |      |
| East Caln        | 1     | 0.2%       |      |
|                  | 636   |            |      |













## **HOSPITAL DESTINATION INFORMATION**

636

| Receiving Hospital                          | Total | %     |
|---------------------------------------------|-------|-------|
| Chester County Hospital                     | 301   | 47.3% |
| Not Transported                             | 251   | 39.5% |
| Paoli Hospital                              | 69    | 10.8% |
| Paoli Hospital (Trauma Alert)               | 5     | 0.8%  |
| Riddle Hospital                             | 5     | 0.8%  |
| Brandywine Hospital                         | 3     | 0.5%  |
| Crozer-Chester Medical Center (Burn Center) | 1     | 0.2%  |
| Nemours Al duPont Hospital for Children     | 1     | 0.2%  |
|                                             | 636   |       |
| Transported:                                |