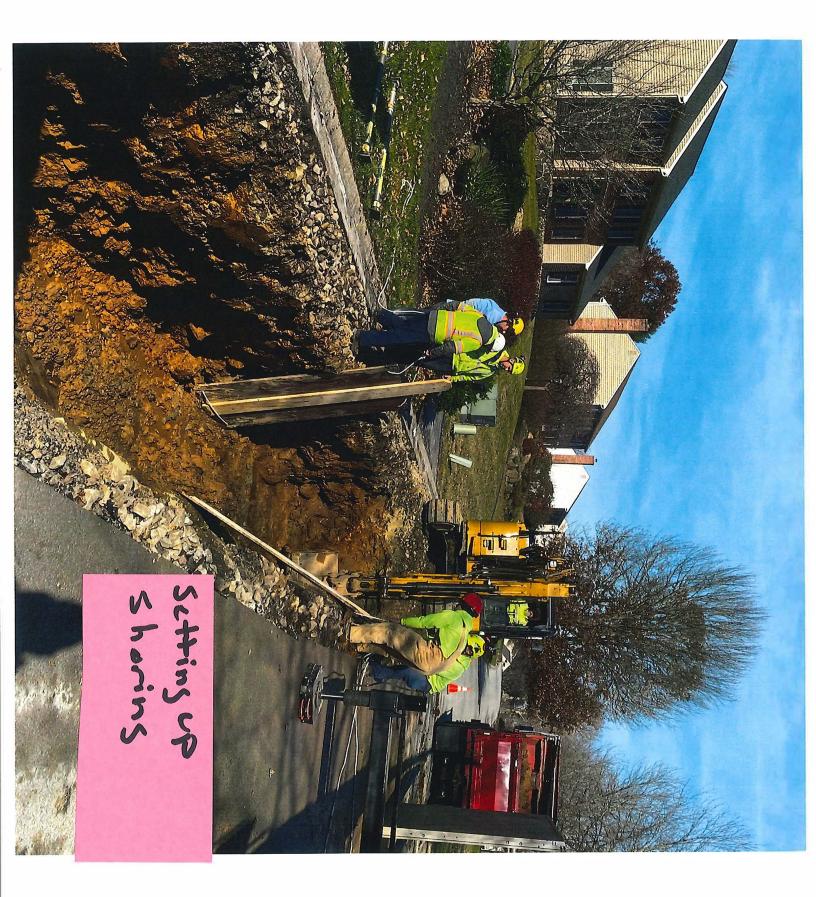

#### Sanitary Sewer Pipe Rehab

- Supplee Valley No activity since our last report.
- Hershey's Mill Estates We performed observations of test pit subsurface excavations by Public Works on December 6, and we performed dynamic cone penetrometer testing of subgrade conditions to evaluate depth to rock. We are preparing a summary report and profiles of observed groundwater and rock elevations, which will enable us estimate the extent of excavation and stone bedding below

the pipe to provide solid bearing, as well as any quantity of rock removal. This subsurface information is expected to be included in the bid documents for bidder's reference on subsurface conditions as well. We can then finalize the design plans, bid documents, and GP-11 permit application, and we can update the cost estimate.