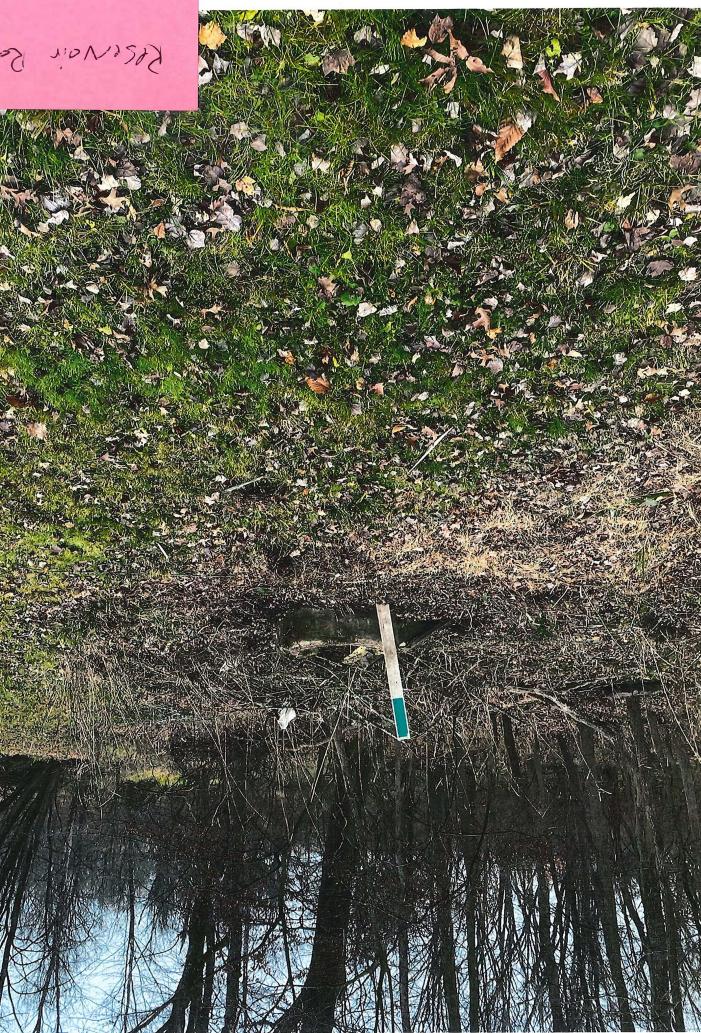

#### Lateral repairs or Caps:

We did make several lateral repairs at a property on Reservoir Road. We found three laterals that appeared ok but after further examination we found huge holes in three pipes. We dug down to a place where we could make a solid repair.