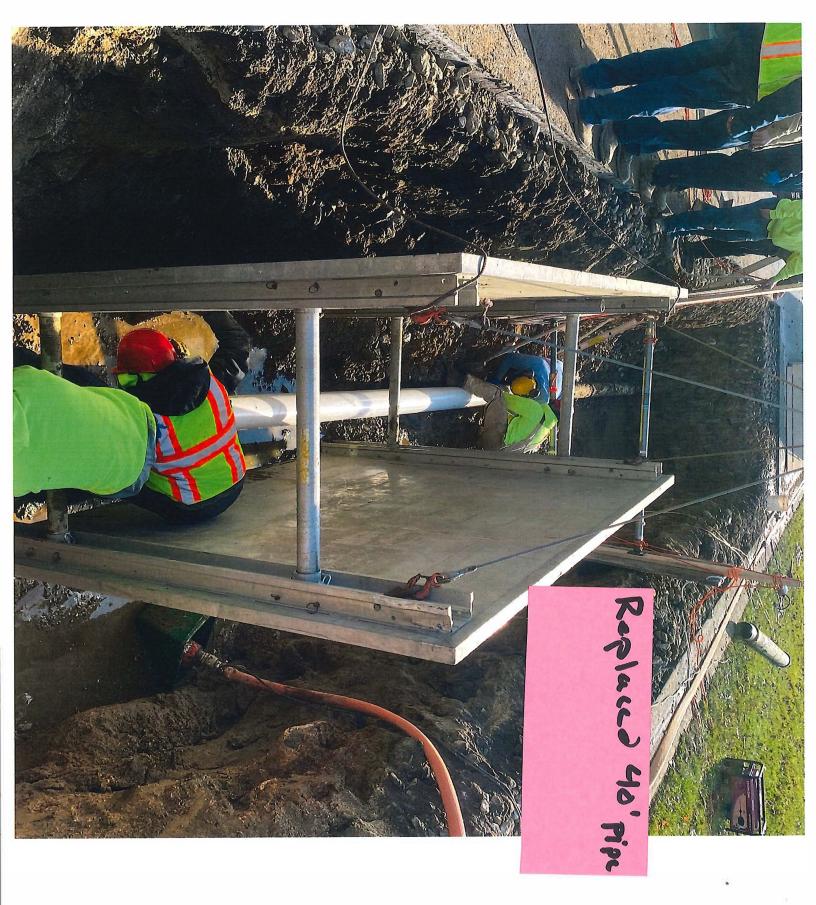

#### **R.C.** Collection:

We did some INI checking on the trunk line running thru the Applebrook property. We came back in the middle of the night to compare the flow which were significantly lighter. We will be cleaning and televising lines on the system. We took some time last week to clear the right of the Applebrook Towne Homes over the Hibberd Lane bridge. We had to install some 24" concrete pipe to control a spring that had popped up in the right of way. We had to investigate a sink hole over the sewer main on Bowtree Drive. We televised the main and found a portion that was collapsed so we excavated the main (picture attached). We replaced 40' of pipe. The problem was caused from a terrible installation.