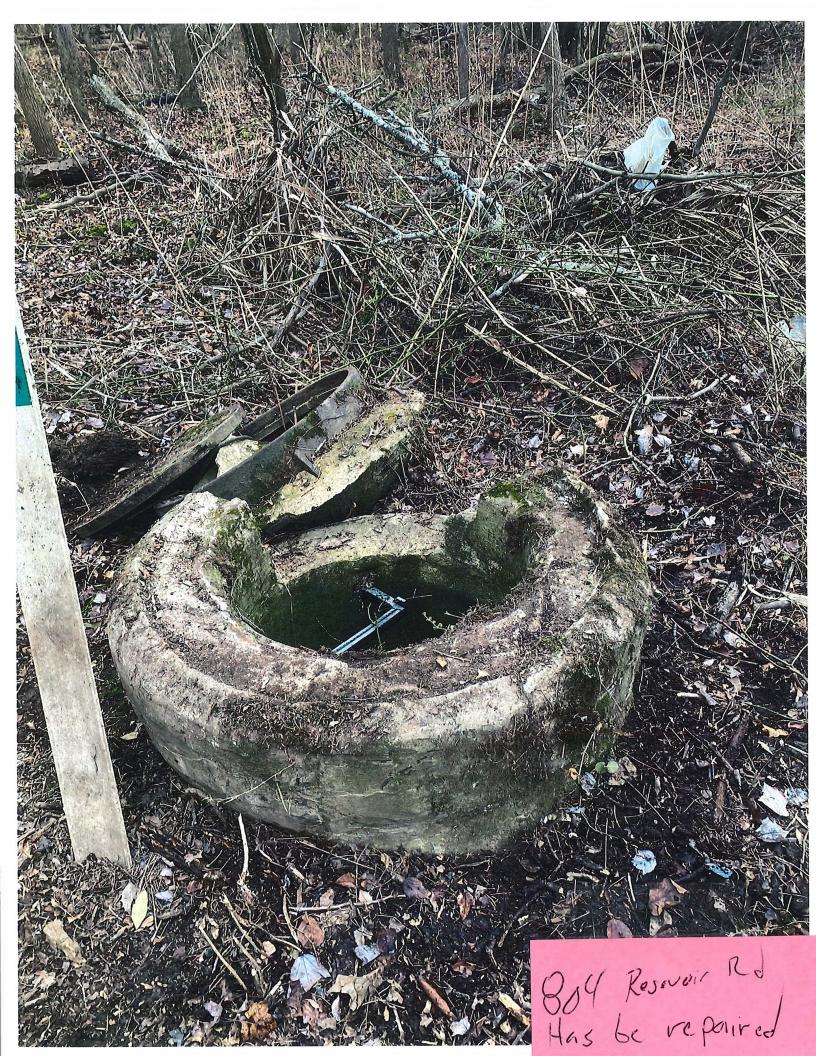

#### Lateral repairs or Caps:

We did make several lateral repairs at a property on Reservoir Road. We found three laterals that appeared ok but after further examination we found huge holes in three pipes. We dug down to a place where we could make a solid repair.