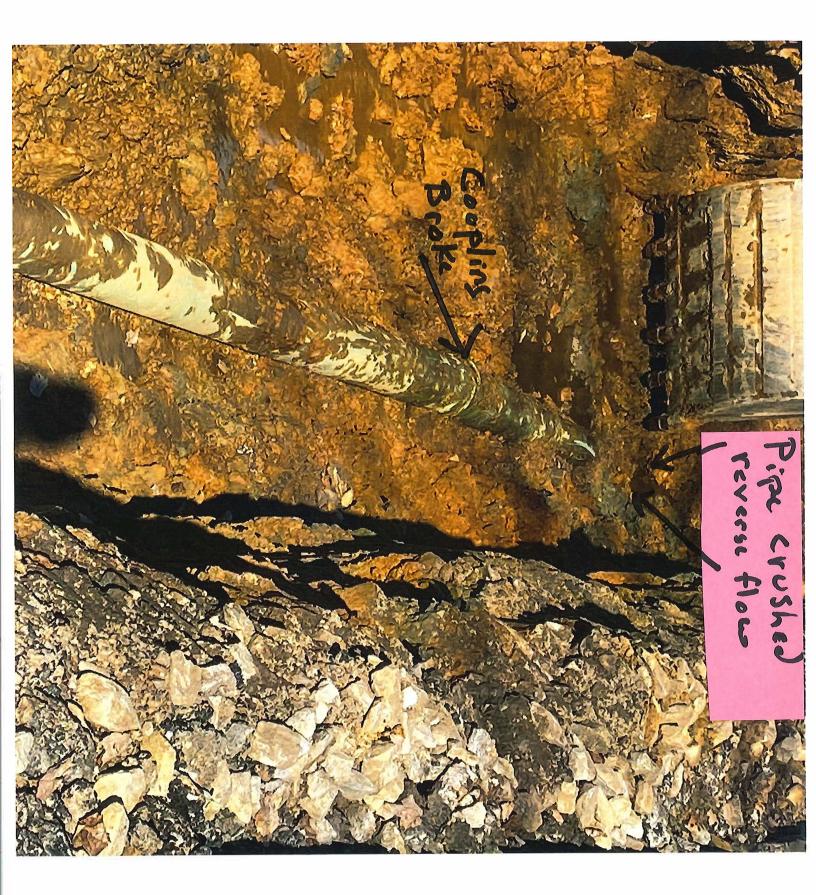

#### **R.C.** Collection:

We did some INI checking on the trunk line running thru the Applebrook property. We came back in the middle of the night to compare the flow which were significantly lighter. We will be cleaning and televising lines on the system. We took some time last week to clear the right of the Applebrook Towne Homes over the Hibberd Lane bridge. We had to install some 24" concrete pipe to control a spring that had popped up in the right of way. We had to investigate a sink hole over the sewer main on Bowtree Drive. We televised the main and found a portion that was collapsed so we excavated the main (picture attached). We replaced 40' of pipe. The problem was caused from a terrible installation.