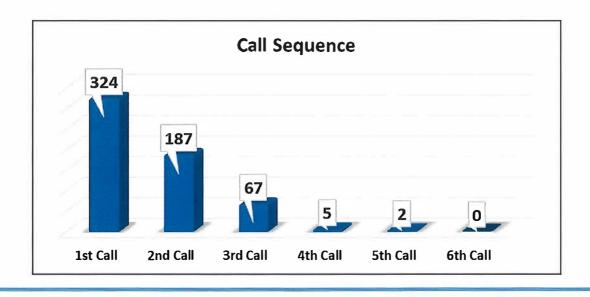

| 2.7%       | 158  |
| Newlin             | 4     | 0.7%       | 29   |
| Birmingham         | 2     | 0.3%       | 66   |
| Pocopson           | 6     | 1.0%       |      |
| Kennett            | 5     | 0.9%       |      |
| Willistown         | 5     | 0.9%       |      |
| East Caln          | 3     | 0.5%       |      |
| East Whiteland     | 3     | 0.5%       |      |
| Concord, DelCo     | 2     | 0.3%       |      |
| Uwchlan            | 2     | 0.3%       |      |
| Bethel, DelCo      | 1     | 0.2%       |      |
| Caln               | 1     | 0.2%       |      |
| Chadds Ford, DelCo | 1     | 0.2%       |      |
| Downingtown        | 1     | 0.2%       |      |
| Penns bury         | 1     | 0.2%       |      |
|                    | 585   |            |      |













# **HOSPITAL DESTINATION INFORMATION**

585

| Receiving Hospital                      | Total | %     |
|-----------------------------------------|-------|-------|
| Chester County Hospital                 | 286   | 48.9% |
| Not Transported                         | 225   | 38.5% |
| Paoli Hospital                          | 62    | 10.6% |
| Paoli Hospital (Trauma Alert)           | 4     | 0.7%  |
| Brandywine Hospital                     | 3     | 0.5%  |
| Nemours Al duPont Hospital for Children | 2     | 0.3%  |
| Riddle Hospital                         | 2     | 0.3%  |
| Christiana Medical Center               | 1     | 0.2%  |
|                                         | 585   |       |
| Transported:                            | 360   | 61.5% |
| Not Transported: