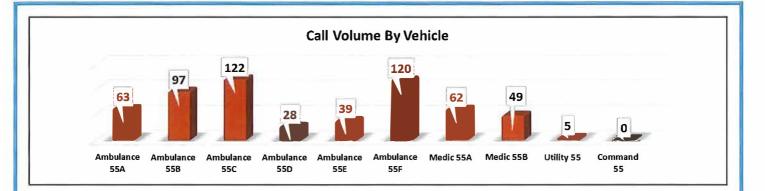

16    | 2.7%       | 158  |
| Newlin             | 4     | 0.7%       | 29   |
| Birmingham         | 2     | 0.3%       | 66   |
| Pocopson           | 6     | 1.0%       |      |
| Kennett            | 5     | 0.9%       |      |
| Willistown         | 5     | 0.9%       |      |
| East Caln          | 3     | 0.5%       |      |
| East Whiteland     | 3     | 0.5%       |      |
| Concord, DelCo     | 2     | 0.3%       |      |
| Uwchlan            | 2     | 0.3%       |      |
| Bethel, DelCo      | 1     | 0.2%       |      |
| Caln               | 1     | 0.2%       |      |
| Chadds Ford, DelCo | 1     | 0.2%       |      |
| Downingtown        | 1     | 0.2%       |      |
| Penns bury         | 1     | 0.2%       |      |
|                    | 585   |            |      |













# **HOSPITAL DESTINATION INFORMATION**

585

| Receiving Hospital                      | Total | %     |
|-----------------------------------------|-------|-------|
| Chester County Hospital                 | 286   | 48.9% |
| Not Transported                         | 225   | 38.5% |
| Paoli Hospital                          | 62    | 10.6% |
| Paoli Hospital (Trauma Alert)           | 4     | 0.7%  |
| Brandywine Hospital                     | 3     | 0.5%  |
| Nemours Al duPont Hospital for Children | 2     | 0.3%  |
| Riddle Hospital                         | 2     | 0.3%  |
| Christiana Medical Center               | 1     | 0.2%  |
|                                         | 585   |       |
| Transported:                            | 360   | 61.5% |
| Not Transported: