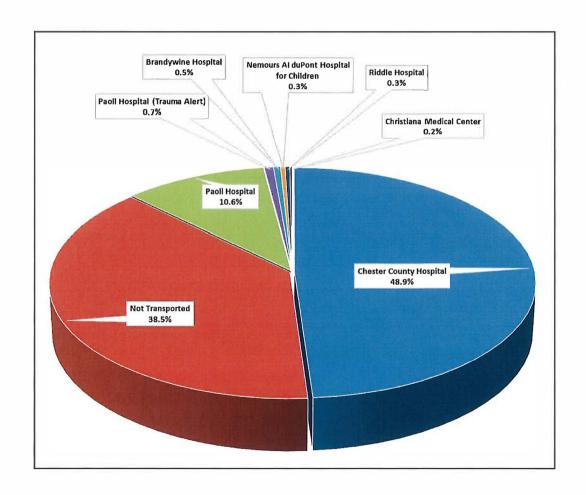

# **HOSPITAL DESTINATION INFORMATION**

585

| Receiving Hospital                      | Total | %     |
|-----------------------------------------|-------|-------|
| Chester County Hospital                 | 286   | 48.9% |
| Not Transported                         | 225   | 38.5% |
| Paoli Hospital                          | 62    | 10.6% |
| Paoli Hospital (Trauma Alert)           | 4     | 0.7%  |
| Brandywine Hospital                     | 3     | 0.5%  |
| Nemours Al duPont Hospital for Children | 2     | 0.3%  |
| Riddle Hospital                         | 2     | 0.3%  |
| Christiana Medical Center               | 1     | 0.2%  |
|                                         | 585   |       |
| Transported:                            | 360   | 61.5% |
| Not Transported:                        | 225   | 38.5% |