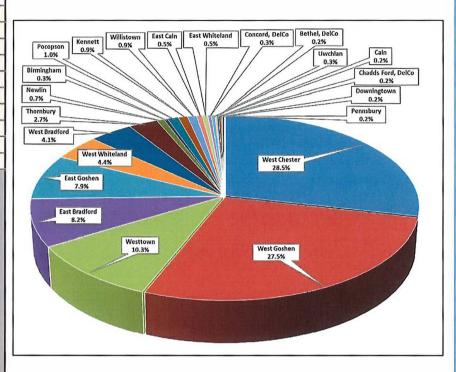

### **CALL VOLUME**

| Municipality       | Month | % of Calls | YTD  |
|--------------------|-------|------------|------|
| West Chester       | 167   | 28.5%      | 1757 |
| West Goshen        | 161   | 27.5%      | 1655 |
| Westtown           | 60    | 10.3%      | 511  |
| East Bradford      | 48    | 8.2%       | 610  |
| East Goshen        | 46    | 7.9%       | 561  |
| West Whiteland     | 26    | 4.4%       | 258  |
| West Bradford      | 24    | 4.1%       | 227  |
| Thornbury          | 16    | 2.7%       | 158  |
| Newlin             | 4     | 0.7%       | 29   |
| Birmingham         | 2     | 0.3%       | 66   |
| Pocopson           | 6     | 1.0%       |      |
| Kennett            | 5     | 0.9%       |      |
| Willistown         | 5     | 0.9%       |      |
| East Caln          | 3     | 0.5%       |      |
| East Whiteland     | 3     | 0.5%       |      |
| Concord, DelCo     | 2     | 0.3%       |      |
| Uwchlan            | 2     | 0.3%       |      |
| Bethel, DelCo      | 1     | 0.2%       |      |
| Caln               | 1     | 0.2%       |      |
| Chadds Ford, DelCo | 1     | 0.2%       |      |
| Downingtown        | 1     | 0.2%       |      |
| Penns bury         | 1     | 0.2%       |      |
|                    | 585   |            |      |