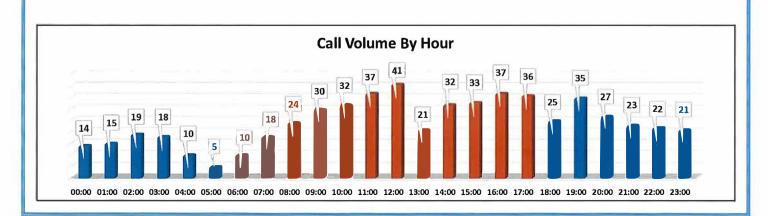

| 16    | 2.7%       | 158  |
| Newlin             | 4     | 0.7%       | 29   |
| Birmingham         | 2     | 0.3%       | 66   |
| Pocopson           | 6     | 1.0%       |      |
| Kennett            | 5     | 0.9%       |      |
| Willistown         | 5     | 0.9%       |      |
| East Caln          | 3     | 0.5%       |      |
| East Whiteland     | 3     | 0.5%       |      |
| Concord, DelCo     | 2     | 0.3%       |      |
| Uwchlan            | 2     | 0.3%       |      |
| Bethel, DelCo      | 1     | 0.2%       |      |
| Caln               | 1     | 0.2%       |      |
| Chadds Ford, DelCo | 1     | 0.2%       |      |
| Downingtown        | 1     | 0.2%       |      |
| Penns bury         | 1     | 0.2%       |      |
|                    | 585   |            |      |













# **HOSPITAL DESTINATION INFORMATION**

585

| Receiving Hospital                      | Total | %     |
|-----------------------------------------|-------|-------|
| Chester County Hospital                 | 286   | 48.9% |
| Not Transported                         | 225   | 38.5% |
| Paoli Hospital                          | 62    | 10.6% |
| Paoli Hospital (Trauma Alert)           | 4     | 0.7%  |
| Brandywine Hospital                     | 3     | 0.5%  |
| Nemours Al duPont Hospital for Children | 2     | 0.3%  |
| Riddle Hospital                         | 2     | 0.3%  |
| Christiana Medical Center               | 1     | 0.2%  |
|                                         | 585   |       |
| Transported:                            | 360   | 61.5% |
| Not Transported: