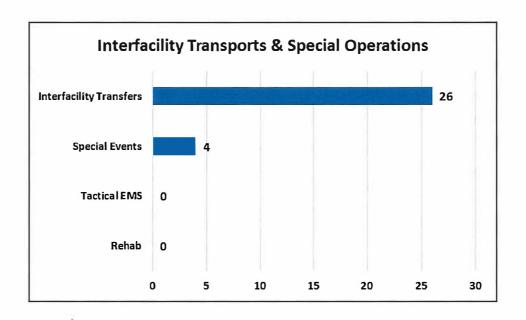

| 2.7%       | 158  |
| Newlin             | 4     | 0.7%       | 29   |
| Birmingham         | 2     | 0.3%       | 66   |
| Pocopson           | 6     | 1.0%       |      |
| Kennett            | 5     | 0.9%       |      |
| Willistown         | 5     | 0.9%       |      |
| East Caln          | 3     | 0.5%       |      |
| East Whiteland     | 3     | 0.5%       |      |
| Concord, DelCo     | 2     | 0.3%       |      |
| Uwchlan            | 2     | 0.3%       |      |
| Bethel, DelCo      | 1     | 0.2%       |      |
| Caln               | 1     | 0.2%       |      |
| Chadds Ford, DelCo | 1     | 0.2%       |      |
| Downingtown        | 1     | 0.2%       |      |
| Penns bury         | 1     | 0.2%       |      |
|                    | 585   |            |      |













# **HOSPITAL DESTINATION INFORMATION**

585

| Receiving Hospital                      | Total | %     |
|-----------------------------------------|-------|-------|
| Chester County Hospital                 | 286   | 48.9% |
| Not Transported                         | 225   | 38.5% |
| Paoli Hospital                          | 62    | 10.6% |
| Paoli Hospital (Trauma Alert)           | 4     | 0.7%  |
| Brandywine Hospital                     | 3     | 0.5%  |
| Nemours Al duPont Hospital for Children | 2     | 0.3%  |
| Riddle Hospital                         | 2     | 0.3%  |
| Christiana Medical Center               | 1     | 0.2%  |
|                                         | 585   |       |
| Transported:                            | 360   | 61.5% |
| Not Transported: