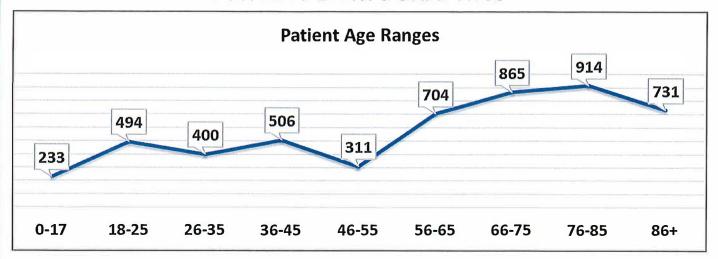

| 1     | 0.0%  |
|                                             | 6624  |       |
| _ 100                                       |       |       |
| Transported:                                | 4229  | 63.8% |
| Not Transported: $_{\_}$                    | 2395  | 36.2% |
|                                             | 6624  |       |

| Non-Transport Breakdown |      |  |
|-------------------------|------|--|
| Refusal                 | 657  |  |
| Recalled Enroute        | 354  |  |
| Recalled On Scene       | 698  |  |
| No Services             | 420  |  |
| Lift Assist             | 162  |  |
| DOA                     | 73   |  |
| Released to BLS         | 30   |  |
| External ALS Assist     | 1    |  |
|                         | 2395 |  |



# **PATIENT DEMOGRAPHICS**



# **VEHICLES**



# **RESPONSE DATA**

| <b>Average Times</b>  |       |  |
|-----------------------|-------|--|
| Dispatch To Enroute   | 01:20 |  |
| Enroute To On Scene   | 06:45 |  |
| On Scene Time         | 16:05 |  |
| Transport Time        | 09:54 |  |
| Dispatch To Available | 45:38 |  |

| Responses By Station        |      |
|-----------------------------|------|
| Main Station (Station 55)   | 5295 |
| East Goshen (Station 155)   | 604  |
| East Bradford (Station 255) | 725  |

# MISCELLANEOUS CALL INFORMATION

| West Chester University Calls |       |      |
|-------------------------------|-------|------|
|                               | Total | %    |
| Total WCU Calls               | 192   | 2.9% |
| WCU Calls in West Chester     | 130   | 2.0% |
| WCU Calls in West Gosh