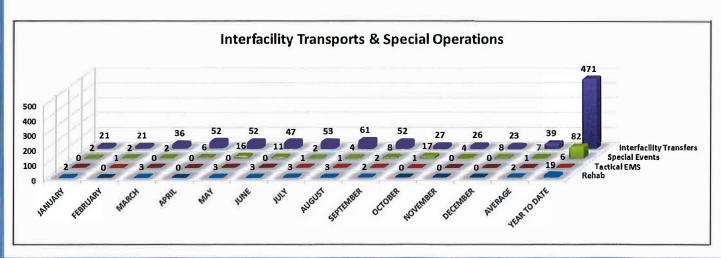

wn, DelCo  | 1     | 0.02%        |
| Modena             | 1     | 0.02%        |
| New Garden         | 1     | 0.02%        |
| Newtown, DelCo     | 1     | 0.02%        |
| Penn               | 1     | 0.02%        |
| West Grove         | 1     | 0.02%        |
| West Nantmeal      | 1     | 0.02%        |
|                    | 6624  | State of the |



| Total Calls Comparison      |              |      |
|-----------------------------|--------------|------|
| 2020                        | 2021         | +/-  |
| 5541                        | 6624         | 1083 |
|                             | and the same |      |
| Total Transports Comparison |              |      |
| 2020                        | 2021         | +/-  |
| 3424                        | 4230         | 806  |









# **HOSPITAL DESTINATION INFORMATION**

| Receiving Hospital                          | Total | %     |
|---------------------------------------------|-------|-------|
| Chester County Hospital                     | 3427  | 51.7% |
| Not Transported                             | 2395  | 36.2% |
| Paoli Hospital                              | 646   | 9.8%  |
| Paoli Hospital (Trauma Alert)               | 60    | 0.9%  |
| Brandywine Hospital                         | 32    | 0.5%  |
| Nemours Children's Hospital                 | 31    | 0.5%  |
| Riddle Hospital                             | 19    | 0.3%  |
| Bryn Mawr Hospital                          | 3     | 0.0%  |
| Christiana Hospital                         | 2     | 0.0%  |
| Crozer-Chester Medical Center (Burn Center) | 2