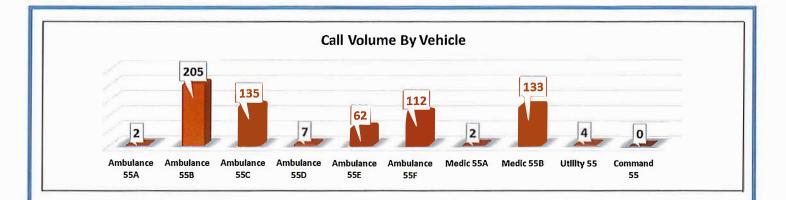

| 1     | 0.2%       |      |
| A STATE OF THE STA | 662   | C LIFA ALL |      |













# **HOSPITAL DESTINATION INFORMATION**

| Receiving Hospital            |                                         | Total | %     |
|-------------------------------|-----------------------------------------|-------|-------|
| Chester County Hospital       |                                         | 336   | 50.8% |
| Not Transported               |                                         | 249   | 37.6% |
| Paoli Hospital                | *************************************** | 68    | 10.3% |
| Paoli Hospital (Trauma Alert) |                                         | 4     | 0.6%  |
| Nemours Children's Hospital   |                                         | 3     | 0.5%  |
| Riddle Hospital               |                                         | 1     | 0.2%  |
| Christiana Medic