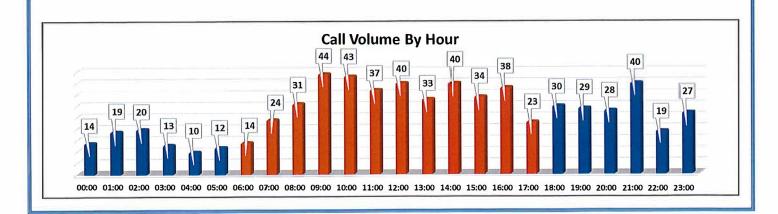

| 1     | 0.2%       |      |
| A STATE OF THE STA | 662   | C LIFA ALL |      |













# **HOSPITAL DESTINATION INFORMATION**

| Receiving Hospital            |                                         | Total | %     |
|-------------------------------|-----------------------------------------|-------|-------|
| Chester County Hospital       |                                         | 336   | 50.8% |
| Not Transported               |                                         | 249   | 37.6% |
| Paoli Hospital                | *************************************** | 68    | 10.3% |
| Paoli Hospital (Trauma Alert) |                                         | 4     | 0.6%  |
| Nemours Children's Hospital   |                                         | 3     | 0.5%  |
| Riddle Hospital               |                                         | 1     | 0.2%  |
| Christiana Med