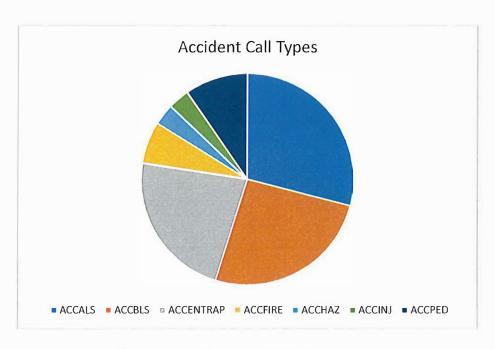

Accidents: 31 (0.5%) Fires: 10 (0.5%) Medical: 327 (99%)

ACCALS: 9 ACCHAZ: 1 ACCBLS: 8 ACCINJ: 1 ACCENTRAP: 7 ACCPED: 3 ACCFIRE: 2

ALARMCO: 1 GASLKIN: 1
ALARMFIRE: 2 HOUSE: 2
BUILDING: 2 OTHERRES: 1
ELEVRES: 1