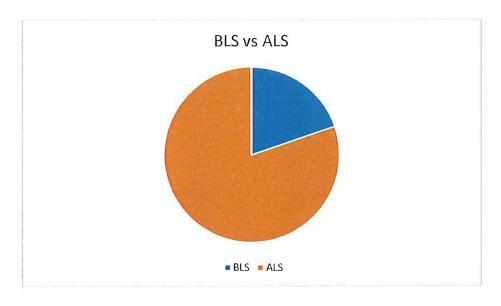

#### Malvern Fire Company EMS 2021 Call Statistics East Goshen Township

1919 Total Calls

ALS: 1335 (70%)

BLS: 584 (30%)

Transport:

1177 (61%)

Non-Transport: 742 (39%)

| 2     | Lift Assist:        | 21                                                                                                                    |
|-------|---------------------|-----------------------------------------------------------------------------------------------------------------------|
| 1     | No Services:        | 91                                                                                                                    |
| 2     | Paoli Hospital:     | 1040                                                                                                                  |
| 18    | Phoenixville Hosp.  | 2                                                                                                                     |
| : 106 | Public Service:     | 9                                                                                                                     |
| 4     | Recalled:           | 370                                                                                                                   |
| 7     | Refusal:            | 82                                                                                                                    |
| 72    | Riddle Hospital:    | 5                                                                                                                     |
| 3     | Springfield Hosp:   | 1                                                                                                                     |
|       | Treat/No Transport: | 5                                                                                                                     |
|       | : 106<br>4<br>7     | No Services: Paoli Hospital: Phoenixville Hosp. Public Service: Recalled: Refusal: Riddle Hospital: Springfield Hosp: |