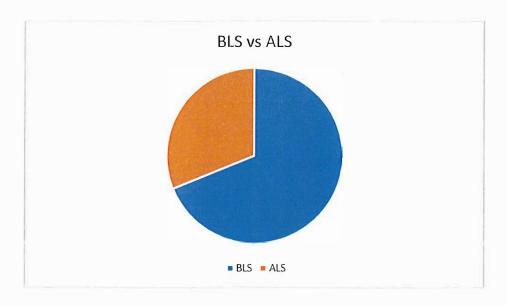

#### Malvern Fire Company EMS 2021 Call Statistics East Goshen Township

1919 Total Calls

ALS: 1335 (70%)

BLS: 584 (30%)

Transport:

1177 (61%)

Non-Transport: 742 (39%)

| 2     | Lift Assist:        | 21                                                                                                                    |
|-------|---------------------|-----------------------------------------------------------------------------------------------------------------------|
| 1     | No Services:        | 91                                                                                                                    |
| 2     | Paoli Hospital:     | 1040                                                                                                                  |
| 18    | Phoenixville Hosp.  | 2                                                                                                                     |
| : 106 | Public Service:     | 9                                                                                                                     |
| 4     | Recalled:           | 370                                                                                                                   |
| 7     | Refusal:            | 82                                                                                                                    |
| 72    | Riddle Hospital:    | 5                                                                                                                     |
| 3     | Springfield Hosp:   | 1                                                                                                                     |
|       | Treat/No Transport: | 5                                                                                                                     |
|       | : 106<br>4<br>7     | No Services: Paoli Hospital: Phoenixville Hosp. Public Service: Recalled: Refusal: Riddle Hospital: Springfield Hosp: |