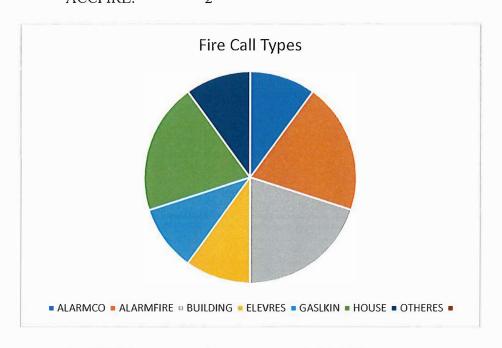

Accidents: 31 (0.5%) Fires: 10 (0.5%) Medical: 327 (99%)

ACCALS: 9 ACCHAZ: 1 ACCBLS: 8 ACCINJ: 1 ACCENTRAP: 7 ACCPED: 3 ACCFIRE: 2

ALARMCO: 1 GASLKIN: 1
ALARMFIRE: 2 HOUSE: 2
BUILDING: 2 OTHERRES: 1
ELEVRES: 1