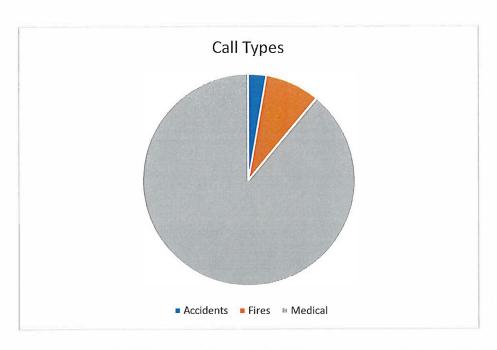

Accidents: 31 (0.5%) Fires: 10 (0.5%) Medical: 327 (99%)

ACCALS: 9 ACCHAZ: 1 ACCBLS: 8 ACCINJ: 1 ACCENTRAP: 7 ACCPED: 3 ACCFIRE: 2

ALARMCO: 1 GASLKIN: 1
ALARMFIRE: 2 HOUSE: 2
BUILDING: 2 OTHERRES: 1
ELEVRES: 1