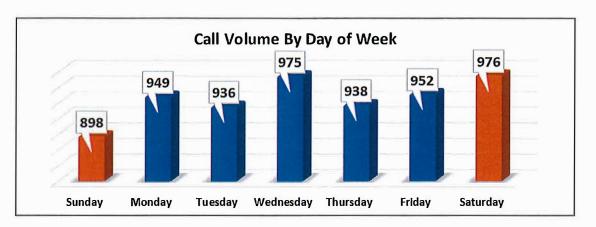

letown, DelCo  | 1     | 0.02%        |
| Modena             | 1     | 0.02%        |
| New Garden         | 1     | 0.02%        |
| Newtown, DelCo     | 1     | 0.02%        |
| Penn               | 1     | 0.02%        |
| West Grove         | 1     | 0.02%        |
| West Nantmeal      | 1     | 0.02%        |
|                    | 6624  | State of the |



| Total Calls Comparison      |              |      |
|-----------------------------|--------------|------|
| 2020                        | 2021         | +/-  |
| 5541                        | 6624         | 1083 |
|                             | and the same |      |
| Total Transports Comparison |              |      |
| 2020                        | 2021         | +/-  |
| 3424                        | 4230         | 806  |









# **HOSPITAL DESTINATION INFORMATION**

| Receiving Hospital                          | Total | %     |
|---------------------------------------------|-------|-------|
| Chester County Hospital                     | 3427  | 51.7% |
| Not Transported                             | 2395  | 36.2% |
| Paoli Hospital                              | 646   | 9.8%  |
| Paoli Hospital (Trauma Alert)               | 60    | 0.9%  |
| Brandywine Hospital                         | 32    | 0.5%  |
| Nemours Children's Hospital                 | 31    | 0.5%  |
| Riddle Hospital                             | 19    | 0.3%  |
| Bryn Mawr Hospital                          | 3     | 0.0%  |
| Christiana Hospital                         | 2     | 0.0%  |
| Crozer-Chester Medical Center (Burn Center) | 2