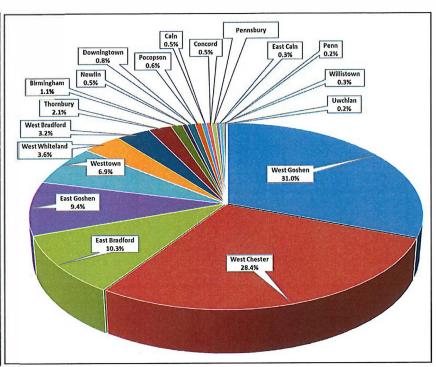

#### Malvern Fire Company EMS 2021 Call Statistics East Goshen Township

1919 Total Calls

329 Calls in East Whiteland Township

ALS: 264 (80%)

BLS: 65 (10%)

Transport:

203 (62%)

Non-Transport: 126 (38%)