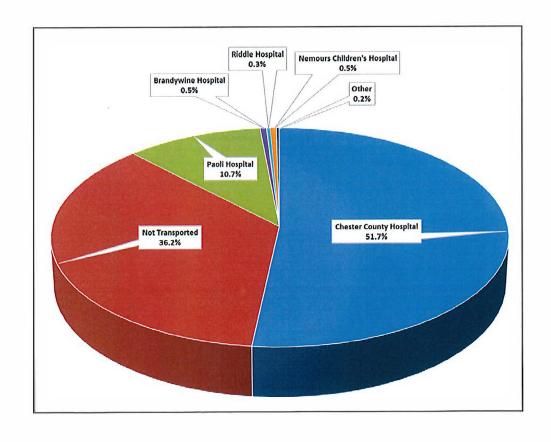

nkenau Medical Center                     | 1     | 0.0%  |
|                                             | 6624  |       |
| _ 100                                       |       |       |
| Transported:                                | 4229  | 63.8% |
| Not Transported: $_{\_}$                    | 2395  | 36.2% |
|                                             | 6624  |       |

| Non-Transport Breakdown |      |  |
|-------------------------|------|--|
| Refusal                 | 657  |  |
| Recalled Enroute        | 354  |  |
| Recalled On Scene       | 698  |  |
| No Services             | 420  |  |
| Lift Assist             | 162  |  |
| DOA                     | 73   |  |
| Released to BLS         | 30   |  |
| External ALS Assist     | 1    |  |
|                         | 2395 |  |



# **PATIENT DEMOGRAPHICS**



# **VEHICLES**



# **RESPONSE DATA**

| <b>Average Times</b>  |       |  |
|-----------------------|-------|--|
| Dispatch To Enroute   | 01:20 |  |
| Enroute To On Scene   | 06:45 |  |
| On Scene Time         | 16:05 |  |
| Transport Time        | 09:54 |  |
| Dispatch To Available | 45:38 |  |

| Responses By Station        |      |
|-----------------------------|------|
| Main Station (Station 55)   | 5295 |
| East Goshen (Station 155)   | 604  |
| East Bradford (Station 255) | 725  |

# MISCELLANEOUS CALL INFORMATION

| West Chester University Calls |       |      |
|-------------------------------|-------|------|
|                               | Total | %    |
| Total WCU Calls               | 192   | 2.9% |
| WCU Calls in West Chester     | 130   | 2