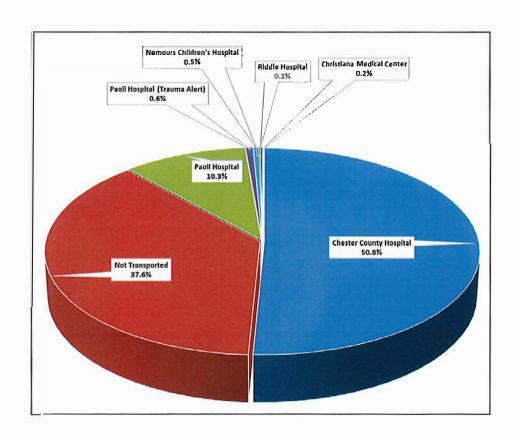

| BLS Release:        | 1    | No Services:        | 13  |
|---------------------|------|---------------------|-----|
| Bryn Mawr Hosp:     | 1    | Paoli Hospital:     | 161 |
| Chester County Hosp | : 41 | Recalled:           | 98  |
| EMS Standby:        | 1    | Refusal:            | 7   |
| Fire Standby:       | 1    | Treat/No Transport: | 1   |
| Lift Assist:        | 1    |                     |     |

#### Malvern Fire Company EMS 2021 Call Statistics East Goshen Township

1919 Total Calls

ALS: 1335 (70%)

BLS: 584 (30%)

Transport:

1177 (61%)

Non-Transport: 742 (39%)

| 2     | Lift Assist:        | 21                                                                                                                    |
|-------|---------------------|-----------------------------------------------------------------------------------------------------------------------|
| 1     | No Services:        | 91                                                                                                                    |
| 2     | Paoli Hospital:     | 1040                                                                                                                  |
| 18    | Phoenixville Hosp.  | 2                                                                                                                     |
| : 106 | Public Service:     | 9                                                                                                                     |
| 4     | Recalled:           | 370                                                                                                                   |
| 7     | Refusal:            | 82                                                                                                                    |
| 72    | Riddle Hospital:    | 5                                                                                                                     |
| 3     | Springfield Hosp:   | 1                                                                                                                     |
|       | Treat/No Transport: | 5                                                                                                                     |
|       | : 106<br>4<br>7     | No Services: Paoli Hospital: Phoenixville Hosp. Public Service: Recalled: Refusal: Riddle Hospital: Springfield Hosp: |