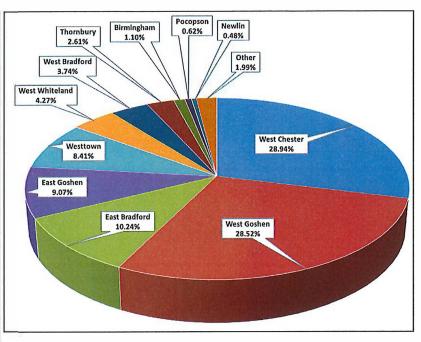

#### Malvern Fire Company EMS 2021 Call Statistics East Goshen Township

1919 Total Calls

329 Calls in East Whiteland Township

ALS: 264 (80%)

BLS: 65 (10%)

Transport:

203 (62%)

Non-Transport: 126 (38%)