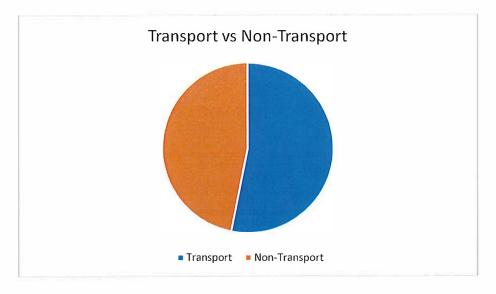

#### Malvern Fire Company EMS 2021 Call Statistics East Goshen Township

1919 Total Calls

ALS: 1335 (70%)

BLS: 584 (30%)

Transport:

1177 (61%)

Non-Transport: 742 (39%)

| 2     | Lift Assist:        | 21                                                                                                                    |
|-------|---------------------|-----------------------------------------------------------------------------------------------------------------------|
| 1     | No Services:        | 91                                                                                                                    |
| 2     | Paoli Hospital:     | 1040                                                                                                                  |
| 18    | Phoenixville Hosp.  | 2                                                                                                                     |
| : 106 | Public Service:     | 9                                                                                                                     |
| 4     | Recalled:           | 370                                                                                                                   |
| 7     | Refusal:            | 82                                                                                                                    |
| 72    | Riddle Hospital:    | 5                                                                                                                     |
| 3     | Springfield Hosp:   | 1                                                                                                                     |
|       | Treat/No Transport: | 5                                                                                                                     |
|       | : 106<br>4<br>7     | No Services: Paoli Hospital: Phoenixville Hosp. Public Service: Recalled: Refusal: Riddle Hospital: Springfield Hosp: |