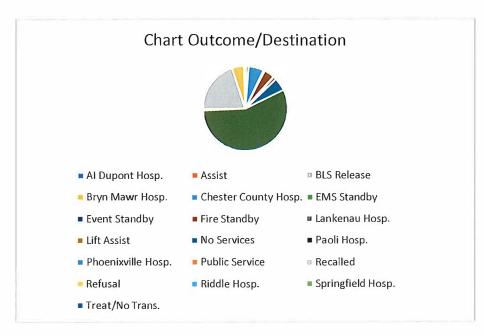

| BLS Release:        | 1    | No Services:        | 13  |
|---------------------|------|---------------------|-----|
| Bryn Mawr Hosp:     | 1    | Paoli Hospital:     | 161 |
| Chester County Hosp | : 41 | Recalled:           | 98  |
| EMS Standby:        | 1    | Refusal:            | 7   |
| Fire Standby:       | 1    | Treat/No Transport: | 1   |
| Lift Assist:        | 1    |                     |     |

## Chart Outcome/Destination

- Al Dupont Hosp.
- Assist
- ы BLS Release

- Bryn Mawr Hosp.
- Chester County Hosp. EMS Standby
- Event Standby
- Fire Standby
- Lankenau Hosp.

- Lift Assist
- No Services
- Paoli Hosp.

- Phoenixville Hosp.
- Public Service
- ☐ Recalled

- Refusal
- Riddle Hosp.
- Springfield Hosp.

■ Treat/No Trans.

| 12 | GASLKOU:                          | 1                                                                                           |
|----|-----------------------------------|---------------------------------------------------------------------------------------------|
| 48 | HOUSE:                            | 10                                                                                          |
| 2  | INVIN:                            | 3                                                                                           |
| 1  | INVOUT:                           | 3                                                                                           |
| 3  | MULCH:                            | 1                                                                                           |
| 1  | OTHERES:                          | 4                                                                                           |
| 10 | OUTBLDG:                          | 1                                                                                           |
| 1  | RESDRES:                          | 1                                                                                           |
| 1  | VEHICLE:                          | 2                                                                                           |
| 5  | WIRES:                            | 4                                                                                           |
| 7  | WTRRES:                           | 4                                                                                           |
|    | 48<br>2<br>1<br>3<br>1<br>10<br>1 | 48 HOUSE: 2 INVIN: 1 INVOUT: 3 MULCH: 1 OTHERES: 10 OUTBLDG: 1 RESDRES: 1 VEHICLE: 5 WIRES: |