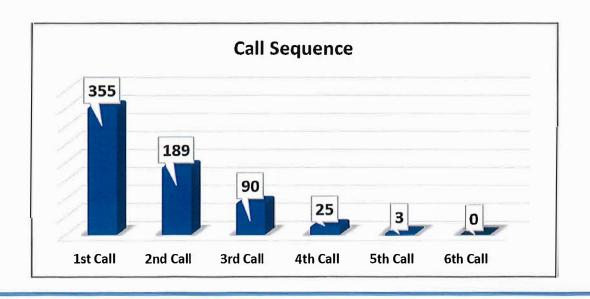

| 1     | 0.2%       |      |
| A STATE OF THE STA | 662   | C LIFA ALL |      |













# **HOSPITAL DESTINATION INFORMATION**

| Receiving Hospital            |                                         | Total | %     |
|-------------------------------|-----------------------------------------|-------|-------|
| Chester County Hospital       |                                         | 336   | 50.8% |
| Not Transported               |                                         | 249   | 37.6% |
| Paoli Hospital                | *************************************** | 68    | 10.3% |
| Paoli Hospital (Trauma Alert) |                                         | 4     | 0.6%  |
| Nemours Children's Hospital   |                                         | 3     | 0.5%  |
| Riddle Hospital               |                                         | 1     | 0.2%  |
| Christiana Medical C