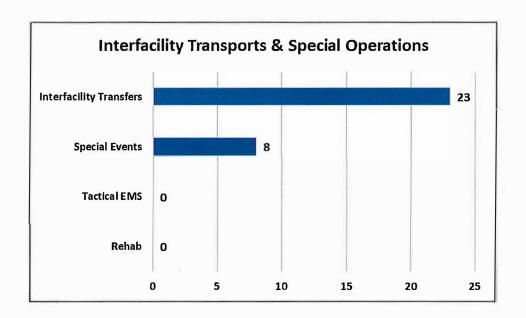

| 1     | 0.2%       |      |
| A STATE OF THE STA | 662   | C LIFA ALL |      |













# **HOSPITAL DESTINATION INFORMATION**

| Receiving Hospital            |                                         | Total | %     |
|-------------------------------|-----------------------------------------|-------|-------|
| Chester County Hospital       |                                         | 336   | 50.8% |
| Not Transported               |                                         | 249   | 37.6% |
| Paoli Hospital                | *************************************** | 68    | 10.3% |
| Paoli Hospital (Trauma Alert) |                                         | 4     | 0.6%  |
| Nemours Children's Hospital   |                                         | 3     | 0.5%  |
| Riddle Hospital               |                                         | 1     | 0.2%  |
| Christiana Medical