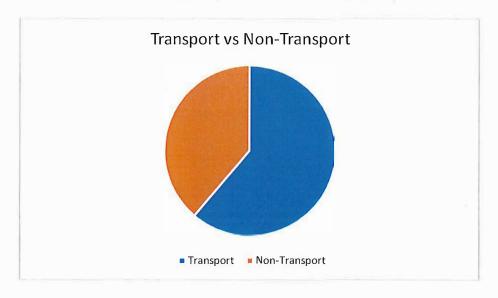

#### Malvern Fire Company EMS 2021 Call Statistics East Goshen Township

1919 Total Calls

ALS: 1335 (70%)

BLS: 584 (30%)

Transport:

1177 (61%)

Non-Transport: 742 (39%)

| 2     | Lift Assist:        | 21                                                                                                                    |
|-------|---------------------|-----------------------------------------------------------------------------------------------------------------------|
| 1     | No Services:        | 91                                                                                                                    |
| 2     | Paoli Hospital:     | 1040                                                                                                                  |
| 18    | Phoenixville Hosp.  | 2                                                                                                                     |
| : 106 | Public Service:     | 9                                                                                                                     |
| 4     | Recalled:           | 370                                                                                                                   |
| 7     | Refusal:            | 82                                                                                                                    |
| 72    | Riddle Hospital:    | 5                                                                                                                     |
| 3     | Springfield Hosp:   | 1                                                                                                                     |
|       | Treat/No Transport: | 5                                                                                                                     |
|       | : 106<br>4<br>7     | No Services: Paoli Hospital: Phoenixville Hosp. Public Service: Recalled: Refusal: Riddle Hospital: Springfield Hosp: |