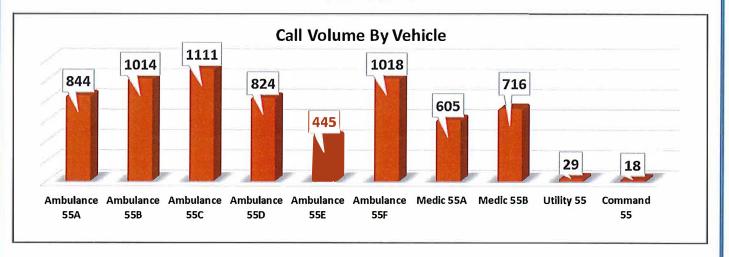

| 0.0%  |
|                                             | 6624  |       |
| _ 100                                       |       |       |
| Transported:                                | 4229  | 63.8% |
| Not Transported: $_{\_}$                    | 2395  | 36.2% |
|                                             | 6624  |       |

| Non-Transport Breakdown |      |  |
|-------------------------|------|--|
| Refusal                 | 657  |  |
| Recalled Enroute        | 354  |  |
| Recalled On Scene       | 698  |  |
| No Services             | 420  |  |
| Lift Assist             | 162  |  |
| DOA                     | 73   |  |
| Released to BLS         | 30   |  |
| External ALS Assist     | 1    |  |
|                         | 2395 |  |



# **PATIENT DEMOGRAPHICS**



# **VEHICLES**



# **RESPONSE DATA**

| <b>Average Times</b>  |       |  |
|-----------------------|-------|--|
| Dispatch To Enroute   | 01:20 |  |
| Enroute To On Scene   | 06:45 |  |
| On Scene Time         | 16:05 |  |
| Transport Time        | 09:54 |  |
| Dispatch To Available | 45:38 |  |

| Responses By Station        |      |
|-----------------------------|------|
| Main Station (Station 55)   | 5295 |
| East Goshen (Station 155)   | 604  |
| East Bradford (Station 255) | 725  |

# MISCELLANEOUS CALL INFORMATION

| West Chester University Calls |       |      |
|-------------------------------|-------|------|
|                               | Total | %    |
| Total WCU Calls               | 192   | 2.9% |
| WCU Calls in West Chester     | 130   | 2.0% |
| WCU Calls in West Goshen      | 43    |