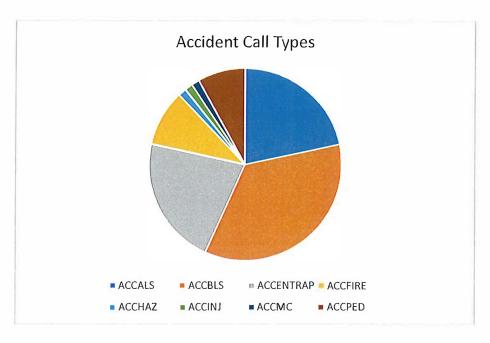

Accidents: 31 (0.5%) Fires: 10 (0.5%) Medical: 327 (99%)

ACCALS: 9 ACCHAZ: 1 ACCBLS: 8 ACCINJ: 1 ACCENTRAP: 7 ACCPED: 3 ACCFIRE: 2

ALARMCO: 1 GASLKIN: 1
ALARMFIRE: 2 HOUSE: 2
BUILDING: 2 OTHERRES: 1
ELEVRES: 1