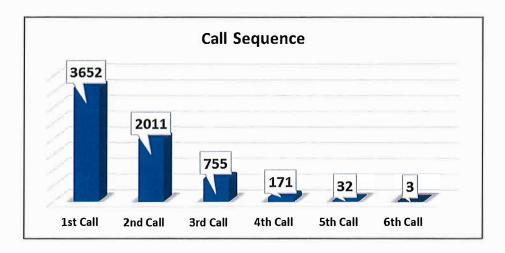

town, DelCo  | 1     | 0.02%        |
| Modena             | 1     | 0.02%        |
| New Garden         | 1     | 0.02%        |
| Newtown, DelCo     | 1     | 0.02%        |
| Penn               | 1     | 0.02%        |
| West Grove         | 1     | 0.02%        |
| West Nantmeal      | 1     | 0.02%        |
|                    | 6624  | State of the |



| Total Calls Comparison      |              |      |
|-----------------------------|--------------|------|
| 2020                        | 2021         | +/-  |
| 5541                        | 6624         | 1083 |
|                             | and the same |      |
| Total Transports Comparison |              |      |
| 2020                        | 2021         | +/-  |
| 3424                        | 4230         | 806  |









# **HOSPITAL DESTINATION INFORMATION**

| Receiving Hospital                          | Total | %     |
|---------------------------------------------|-------|-------|
| Chester County Hospital                     | 3427  | 51.7% |
| Not Transported                             | 2395  | 36.2% |
| Paoli Hospital                              | 646   | 9.8%  |
| Paoli Hospital (Trauma Alert)               | 60    | 0.9%  |
| Brandywine Hospital                         | 32    | 0.5%  |
| Nemours Children's Hospital                 | 31    | 0.5%  |
| Riddle Hospital                             | 19    | 0.3%  |
| Bryn Mawr Hospital                          | 3     | 0.0%  |
| Christiana Hospital                         | 2     | 0.0%  |
| Crozer-Chester Medical Center (Burn Center) | 2