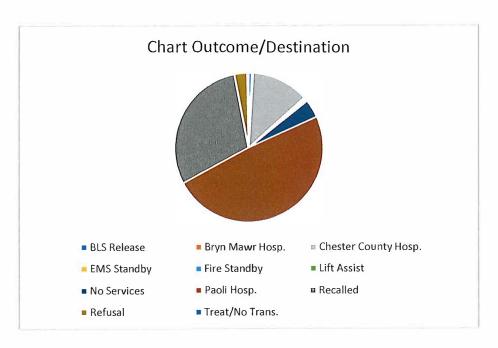

| BLS Release:        | 1    | No Services:        | 13  |
|---------------------|------|---------------------|-----|
| Bryn Mawr Hosp:     | 1    | Paoli Hospital:     | 161 |
| Chester County Hosp | : 41 | Recalled:           | 98  |
| EMS Standby:        | 1    | Refusal:            | 7   |
| Fire Standby:       | 1    | Treat/No Transport: | 1   |
| Lift Assist:        | 1    |                     |     |