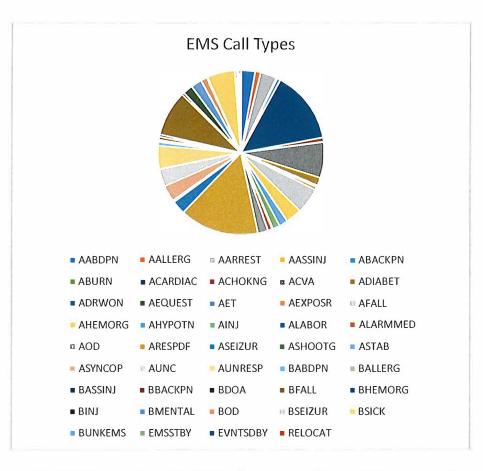

| AABDPN:          | 11 | AFALL:    | 26 | ASYNCOP: | 6  |
|------------------|----|-----------|----|----------|----|
| ALLERG:          | 4  | AHEMORG:  | 9  | AUNC:    | 20 |
| AARREST:         | 21 | AHYPOTN:  | 6  | AUNRESP: | 15 |
| AASSINJ:         | 1  | AINJ:     | 6  | BDOA:    | 2  |
| ABACKPN:         | 3  | ALABOR:   | 1  | BFALL:   | 5  |
| ACARDIAC:        | 60 | ALARMMED: | 1  | BINJ:    | 1  |
| ACHOKNG:         | 4  | AMENTAL:  | 6  | BMENTAL: | 2  |
| ACVA:            | 16 | AOD:      | 12 | BOD:     | 2  |
| ADIABET:         | 8  | ARESPDF:  | 56 | BSICK:   | 2  |
| <b>AEXPOSUR:</b> | 5  | ASEIZUR:  | 13 | EMSSTBY: | 1  |

| AABDPN:          | 46  | AHYPOTN:  | 29  | BDOA:     | 8   |
|------------------|-----|-----------|-----|-----------|-----|
| AALLERG:         | 18  | AINJ:     | 24  | BFALL:    | 152 |
| AARREST:         | 54  | ALABOR:   | 2   | BHEMORG:  | 8   |
| AASSINJ:         | 3   | ALARMMED: | 15  | BINJ:     | 33  |
| ABACKPN:         | 11  | AMENTAL:  | 11  | BLABOR:   | 1   |
| BBACKPN:         | 10  | AOD:      | 34  | BMENTAL:  | 36  |
| ABURN:           | 1   | ARESPDF:  | 264 | BOD:      | 21  |
| ACARDIAC:        | 243 | ASEIZUR:  | 46  | BSEIZUR:  | 3   |
| ACHOKNG:         | 15  | ASHOOTG:  | 4   | BSICK:    | 92  |
| ACVA:            | 120 | ASTAB:    | 1   | BSYNCOP:  | 2   |
| ADIABET:         | 27  | ASYNCOP:  | 55  | BUNKEMS:  | 8   |
| ADROWN:          | 1   | AUNC:     | 58  | EMSSTBY:  | 5   |
| AEQUEST:         | 1   | AUNRESP:  | 78  | EVNTSTBY: | 7   |
| AET:             | 4   | BABDPN:   | 14  | RELOCAT:  | 1   |
| <b>AEXPOSUR:</b> | 10  | BALLERG:  | 5   |           |     |
| AFALL:           | 85  | BASSINJ:  | 1   |           |     |
| AHEMORG:         | 53  | BBACKPN:  | 10  |           |     |