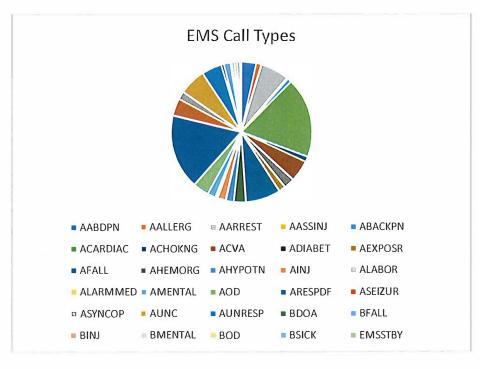

| AABDPN:          | 11 | AFALL:    | 26 | ASYNCOP: | 6  |
|------------------|----|-----------|----|----------|----|
| ALLERG:          | 4  | AHEMORG:  | 9  | AUNC:    | 20 |
| AARREST:         | 21 | AHYPOTN:  | 6  | AUNRESP: | 15 |
| AASSINJ:         | 1  | AINJ:     | 6  | BDOA:    | 2  |
| ABACKPN:         | 3  | ALABOR:   | 1  | BFALL:   | 5  |
| ACARDIAC:        | 60 | ALARMMED: | 1  | BINJ:    | 1  |
| ACHOKNG:         | 4  | AMENTAL:  | 6  | BMENTAL: | 2  |
| ACVA:            | 16 | AOD:      | 12 | BOD:     | 2  |
| ADIABET:         | 8  | ARESPDF:  | 56 | BSICK:   | 2  |
| <b>AEXPOSUR:</b> | 5  | ASEIZUR:  | 13 | EMSSTBY: | 1  |