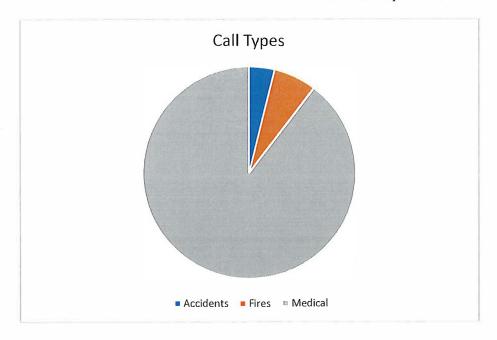

Accidents: 31 (0.5%) Fires: 10 (0.5%) Medical: 327 (99%)

ACCALS: 9 ACCHAZ: 1 ACCBLS: 8 ACCINJ: 1 ACCENTRAP: 7 ACCPED: 3 ACCFIRE: 2

ALARMCO: 1 GASLKIN: 1
ALARMFIRE: 2 HOUSE: 2
BUILDING: 2 OTHERRES: 1
ELEVRES: 1