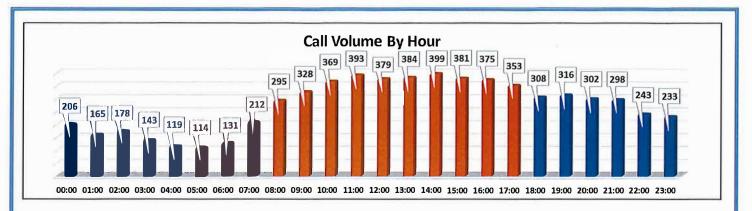

ddletown, DelCo  | 1     | 0.02%        |
| Modena             | 1     | 0.02%        |
| New Garden         | 1     | 0.02%        |
| Newtown, DelCo     | 1     | 0.02%        |
| Penn               | 1     | 0.02%        |
| West Grove         | 1     | 0.02%        |
| West Nantmeal      | 1     | 0.02%        |
|                    | 6624  | State of the |



| Total Calls Comparison      |              |      |
|-----------------------------|--------------|------|
| 2020                        | 2021         | +/-  |
| 5541                        | 6624         | 1083 |
|                             | and the same |      |
| Total Transports Comparison |              |      |
| 2020                        | 2021         | +/-  |
| 3424                        | 4230         | 806  |









# **HOSPITAL DESTINATION INFORMATION**

| Receiving Hospital                          | Total | %     |
|---------------------------------------------|-------|-------|
| Chester County Hospital                     | 3427  | 51.7% |
| Not Transported                             | 2395  | 36.2% |
| Paoli Hospital                              | 646   | 9.8%  |
| Paoli Hospital (Trauma Alert)               | 60    | 0.9%  |
| Brandywine Hospital                         | 32    | 0.5%  |
| Nemours Children's Hospital                 | 31    | 0.5%  |
| Riddle Hospital                             | 19    | 0.3%  |
| Bryn Mawr Hospital                          | 3     | 0.0%  |
| Christiana Hospital                         | 2     | 0.0%  |
| Crozer-Chester Medical Center (Burn Center) |