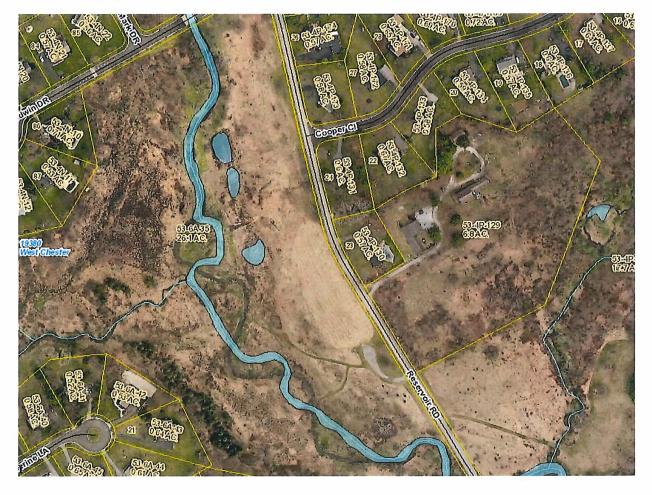

- 9. Old Business
  - a. Consider behives placement in Supple Valley Open Space. (7:25 PM to 7:30 PM)
  - b. Discussion on Paoli Pike Trail Alternate Routes for Segment B Costs (7:30 PM to 7:45 PM)
  - c. Discussion on the current COVID-19 Mask Policy. (7:45 PM to 7:50 PM)
- 10. New Business
  - a. Consider authorization for LED sign repair for both locations. (7:50 PM to 8:00 PM)
  - b. Consider advertisement for a change to the Township's "Peddling and Soliciting" Ordinance. (8:00 PM to 8:05 PM)
  - c. Milltown Dam Project update and discussion. (8:05 PM to 8;10 PM)
  - d. Consider advertisement for a change to the Township's "Rental Occupancy Reports" Ordinance. (8:10 PM to 8:15 PM)
  - e. Discussion on "away" meetings for Board of Supervisors. (8:15 PM to 8:20 PM)
  - f. Consider Storm Water Agreement for 100 Tramore Circle. (8:20 PM to 8:25 PM)
- 11. Any Other Matter
- 12. Public Comment (8:25 PM to 8:55 PM)
- 13. Liaison Reports none
- 14. Correspondence, Reports of Interest.
- 15. Adjournment (8:55 PM)