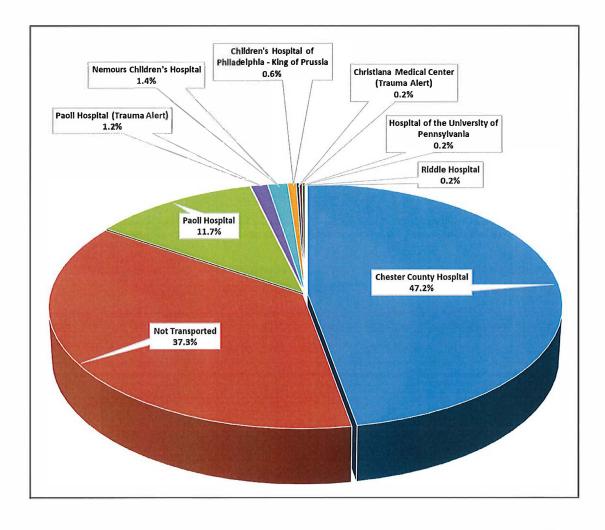

# **HOSPITAL DESTINATION INFORMATION**

| Receiving Hospital                                    | Total | %     |
|-------------------------------------------------------|-------|-------|
| Chester County Hospital                               | 238   | 47.2% |
| Not Transported                                       | 188   | 37.3% |
| Paoli Hospital                                        | 59    | 11.7% |
| Paoli Hospital (Trauma Alert)                         | 6     | 1.2%  |
| Nemours Children's Hospital                           | 7     | 1.4%  |
| Children's Hospital of Philadelphia - King of Prussia | 3     | 0.6%  |
| Christiana Medical Center (Trauma Alert)              | 1     | 0.2%  |
| Hospital of the University of Pennsylvania            | 1     | 0.2%  |
| Riddle Hospital                                       | 1     | 0.2%  |
|                                                       | 504   |       |
| -<br>Transported:                                     | 316   | 62.7% |
| Not Transported:                                      | 188   | 37.3% |
|                                                       | 504   |       |

| Non-Transport Breakdown |     |  |  |  |
|-------------------------|-----|--|--|--|
| Refusal                 | 61  |  |  |  |
| Recalled Enroute        | 30  |  |  |  |
| Recalled On Scene       | 51  |  |  |  |
| No Services             | 31  |  |  |  |
| Lift Assist             | 11  |  |  |  |
| DOA                     | 4   |  |  |  |
| Released to BLS         | 0   |  |  |  |
| External ALS Assist     | 0   |  |  |  |
|                         | 188 |  |  |  |