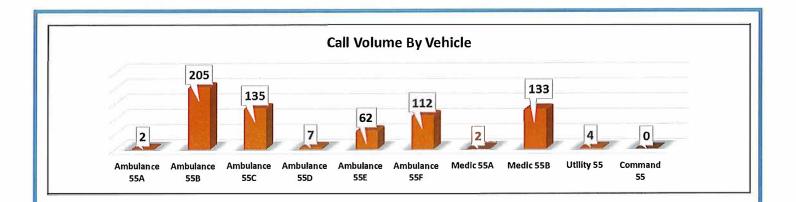

# **CALL VOLUME**

| Municipality       | Month     | % of Calls | YTD    |
|--------------------|-----------|------------|--------|
| West Chester       | 162       | 32.1%      | 343    |
| West Goshen        | 138       | 27.4%      | 309    |
| East Goshen        | 54        | 10.7%      | 113    |
| East Bradford      | 48        | 9.5%       | 117    |
| Westtown           | 35        | 6.9%       | 102    |
| West Bradford      | 19        | 3.8%       | 49     |
| West Whiteland     | <u>19</u> | 3.8%       | 53     |
| Thornbury          | 9         | 1.8%       | 25     |
| Newlin             | 3         | 0.6%       | 5      |
| Birmingham         | 2         | 0.4%       | 11     |
| Downingtown        | 3         | 0.6%       |        |
| Pennsbury          | 3         | 0.6%       |        |
| East Marlborough   | 2         | 0.4%       |        |
| Thornbury, DelCo   | 2         | 0.4%       |        |
| Willistown         | 2         | 0.4%       |        |
| Chadds Ford, DelCo | 1         | 0.2%       |        |
| East Caln          | 1         | 0.2%       |        |
| Kennett            | 1         | 0.2%       |        |
| - G. S. HU.        | 504       |            | a iter |

| Responses By Station        |     |
|-----------------------------|-----|
| Main Station (Station 55)   | 377 |
| East Goshen (Station 155)   | 36  |
| East Bradford (Station 255) | 91  |

| West Chester University Calls |       |      |  |  |  |
|-------------------------------|-------|------|--|--|--|
|                               | Total | %    |  |  |  |
| Total WCU Calls               | 26    | 5.2% |  |  |  |
| WCU Calls in West Chester     | 22    | 4.4% |  |  |  |
| WCU Calls in West Goshen      | 4     | 0.8% |  |  |  |
| WCU Calls in East Bradford    | 0     | 0.0% |  |  |  |