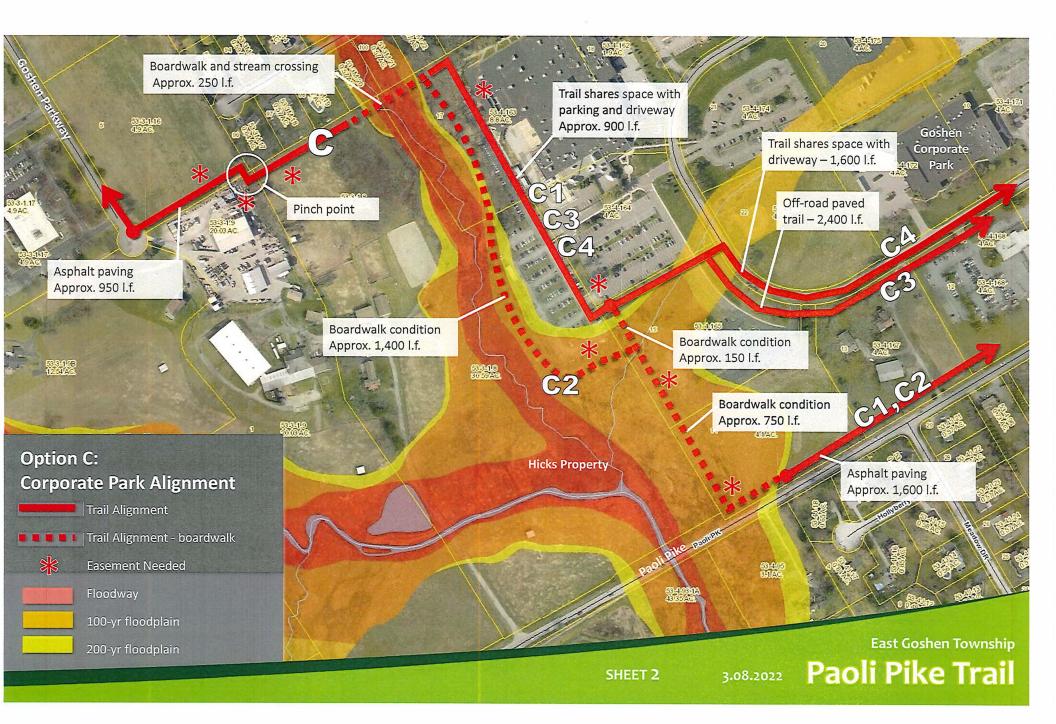

- 9. Old Business
  - a. Consider behives placement in Supple Valley Open Space. (7:25 PM to 7:30 PM)
  - b. Discussion on Paoli Pike Trail Alternate Routes for Segment B Costs (7:30 PM to 7:45 PM)
  - c. Discussion on the current COVID-19 Mask Policy. (7:45 PM to 7:50 PM)
- 10. New Business
  - a. Consider authorization for LED sign repair for both locations. (7:50 PM to 8:00 PM)
  - b. Consider advertisement for a change to the Township's "Peddling and Soliciting" Ordinance. (8:00 PM to 8:05 PM)
  - c. Milltown Dam Project update and discussion. (8:05 PM to 8;10 PM)
  - d. Consider advertisement for a change to the Township's "Rental Occupancy Reports" Ordinance. (8:10 PM to 8:15 PM)
  - e. Discussion on "away" meetings for Board of Supervisors. (8:15 PM to 8:20 PM)
  - f. Consider Storm Water Agreement for 100 Tramore Circle. (8:20 PM to 8:25 PM)
- 11. Any Other Matter
- 12. Public Comment (8:25 PM to 8:55 PM)
- 13. Liaison Reports none
- 14. Correspondence, Reports of Interest.
- 15. Adjournment (8:55 PM)

The Capital Reserve Fund incurred \$21K of expenses - \$19,750 to replace the 27 year old trailermounted air compressor and just over \$1,300 on Paoli Pike Trail expenses that were reimbursed by grant money.