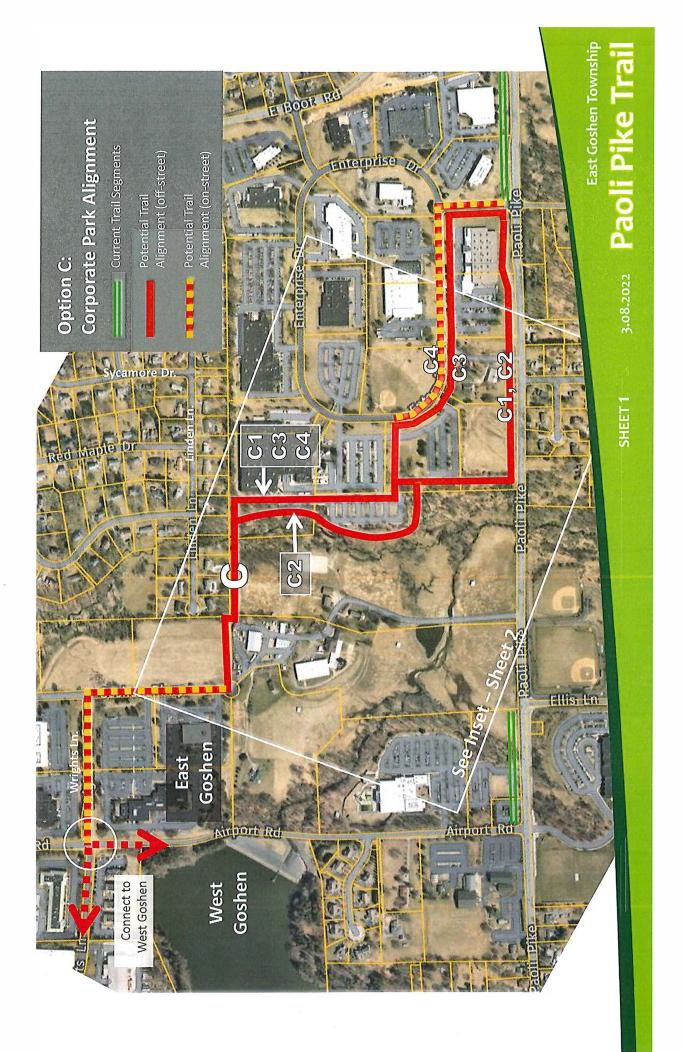

- 9. Old Business
  - a. Consider behives placement in Supple Valley Open Space. (7:25 PM to 7:30 PM)
  - b. Discussion on Paoli Pike Trail Alternate Routes for Segment B Costs (7:30 PM to 7:45 PM)
  - c. Discussion on the current COVID-19 Mask Policy. (7:45 PM to 7:50 PM)
- 10. New Business
  - a. Consider authorization for LED sign repair for both locations. (7:50 PM to 8:00 PM)
  - b. Consider advertisement for a change to the Township's "Peddling and Soliciting" Ordinance. (8:00 PM to 8:05 PM)
  - c. Milltown Dam Project update and discussion. (8:05 PM to 8;10 PM)
  - d. Consider advertisement for a change to the Township's "Rental Occupancy Reports" Ordinance. (8:10 PM to 8:15 PM)
  - e. Discussion on "away" meetings for Board of Supervisors. (8:15 PM to 8:20 PM)
  - f. Consider Storm Water Agreement for 100 Tramore Circle. (8:20 PM to 8:25 PM)
- 11. Any Other Matter
- 12. Public Comment (8:25 PM to 8:55 PM)
- 13. Liaison Reports none
- 14. Correspondence, Reports of Interest.
- 15. Adjournment (8:55 PM)

The Capital Reserve Fund incurred \$21K of expenses - \$19,750 to replace the 27 year old trailermounted air compressor and just over \$1,300 on Paoli Pike Trail expenses that were reimbursed by grant money.