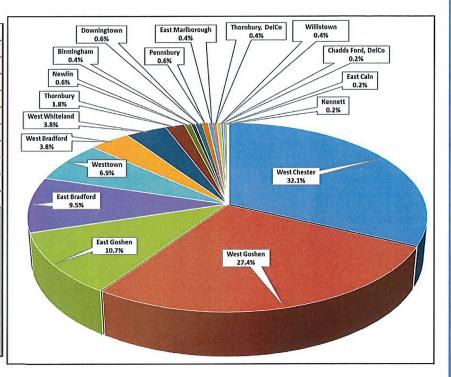

# **CALL VOLUME**

| Municipality       | Month     | % of Calls | YTD    |
|--------------------|-----------|------------|--------|
| West Chester       | 162       | 32.1%      | 343    |
| West Goshen        | 138       | 27.4%      | 309    |
| East Goshen        | 54        | 10.7%      | 113    |
| East Bradford      | 48        | 9.5%       | 117    |
| Westtown           | 35        | 6.9%       | 102    |
| West Bradford      | 19        | 3.8%       | 49     |
| West Whiteland     | <u>19</u> | 3.8%       | 53     |
| Thornbury          | 9         | 1.8%       | 25     |
| Newlin             | 3         | 0.6%       | 5      |
| Birmingham         | 2         | 0.4%       | 11     |
| Downingtown        | 3         | 0.6%       |        |
| Pennsbury          | 3         | 0.6%       |        |
| East Marlborough   | 2         | 0.4%       |        |
| Thornbury, DelCo   | 2         | 0.4%       |        |
| Willistown         | 2         | 0.4%       |        |
| Chadds Ford, DelCo | 1         | 0.2%       |        |
| East Caln          | 1         | 0.2%       |        |
| Kennett            | 1         | 0.2%       |        |
| - G. S. HU.        | 504       |            | a iter |