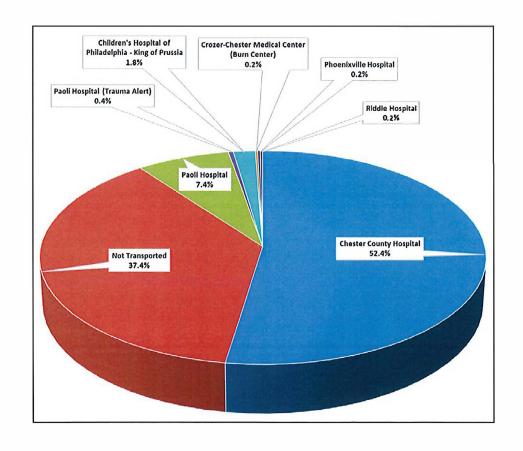

### **HOSPITAL DESTINATION INFORMATION**

| Receiving Hospital                                    | Total | %     |
|-------------------------------------------------------|-------|-------|
| Chester County Hospital                               | 269   | 52.4% |
| Not Transported                                       | 192   | 37.4% |
| Paoli Hospital                                        | 38    | 7.4%  |
| Paoli Hospital (Trauma Alert)                         | 2     | 0.4%  |
| Children's Hospital of Philadelphia - King of Prussia | 9     | 1.8%  |
| Crozer-Chester Medical Center (Burn Center)           | 1     | 0.2%  |
| Phoenixville Hospital                                 | 1     | 0.2%  |
| Riddle Hospital                                       | 1     | 0.2%  |
|                                                       | 513   |       |