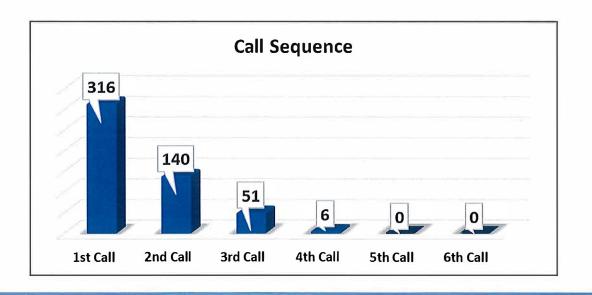

| 30    | 5.8%       | 132   |
| West Whiteland   | 19    | 3.7%       | 72    |
| West Bradford    | 16    | 3.1%       | 65    |
| Thornbury        | 14    | 2.7%       | 39    |
| Birmingham       | 4     | 0.8%       | 15    |
| Newlin           | 2     | 0.4%       | 7     |
| Downingtown      | 6     | 1.2%       |       |
| Willistown       | 3     | 0.6%       |       |
| Caln             | 2     | 0.4%       |       |
| Concord, DeICo   | 1     | 0.2%       |       |
| East Fallowfield | 1     | 0.2%       |       |
| East Whiteland   | 1     | 0.2%       |       |
| Easttown         | 1     | 0.2%       |       |
| Pennsbury        | 1     | 0.2%       |       |
| Pocopson         | 1     | 0.2%       | THE R |
|                  | 513   |            |       |













### **HOSPITAL DESTINATION INFORMATION**

| Receiving Hospital                                    | Total | %     |
|-------------------------------------------------------|-------|-------|
| Chester County Hospital                               | 269   | 52.4% |
| Not Transported                                       | 192   | 37.4% |
| Paoli Hospital                                        | 38    | 7.4%  |
| Paoli Hospital (Trauma Alert)                         | 2     | 0.4%  |
| Children's Hospital of Philadelphia - King of Prussia | 9     | 1.8%  |
| Crozer-Chester Medical Center (Burn Center)           | 1     | 0.2%  |
| Phoenixville Hospital                                 | 1     | 0.2%  |
| Riddle Hospital                                       | 1     | 0.2%  |
|