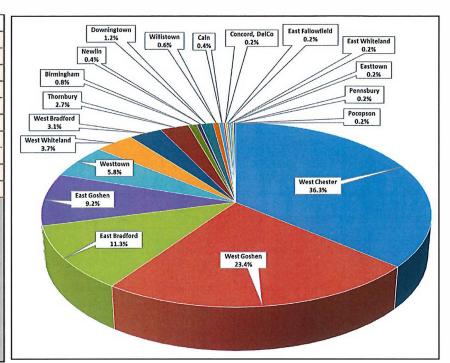

### CALL VOLUME

| Municipality     | Month | % of Calls | YTD   |
|------------------|-------|------------|-------|
| West Chester     | 186   | 36.3%      | 529   |
| West Goshen      | 120   | 23.4%      | 429   |
| East Bradford    | 58    | 11.3%      | 175   |
| East Goshen      | 47    | 9.2%       | 171   |
| Westtown         | 30    | 5.8%       | 132   |
| West Whiteland   | 19    | 3.7%       | 72    |
| West Bradford    | 16    | 3.1%       | 65    |
| Thornbury        | 14    | 2.7%       | 39    |
| Birmingham       | 4     | 0.8%       | 15    |
| Newlin           | 2     | 0.4%       | 7     |
| Downingtown      | 6     | 1.2%       |       |
| Willistown       | 3     | 0.6%       |       |
| Caln             | 2     | 0.4%       |       |
| Concord, DeICo   | 1     | 0.2%       |       |
| East Fallowfield | 1     | 0.2%       |       |
| East Whiteland   | 1     | 0.2%       |       |
| Easttown         | 1     | 0.2%       |       |
| Pennsbury        | 1     | 0.2%       |       |
| Pocopson         | 1     | 0.2%       | THE R |
|                  | 513   |            |       |