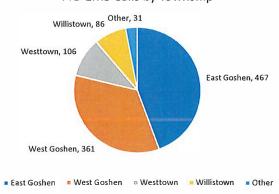

|                                | Monthly   | Monthly  | YTD 2022  | YTD 2022 | YTD 2021  | YOY      |
|--------------------------------|-----------|----------|-----------|----------|-----------|----------|
| EMS Responses per Municipality | Responses | Manhours | Responses | Manhours | Responses | Variance |
| East Goshen                    | 157       | 229      | 467       | 746      | 494       | -5%      |
| West Goshen                    | 106       | 144      | 361       | 556      | 278       | 30%      |
| Westtown                       | 35        | 57       | 106       | 174      | 69        | 54%      |
| Willistown                     | 32        | 49       | 86        | 146      | 70        | 23%      |
| Other                          | 5         | 2        | 31        | 24       | 27        | 15%      |
| Total - EMS                    | 335       | 481      | 1051      | 1646     | 938       | 12%      |

#### YTD EMS Calls by Township