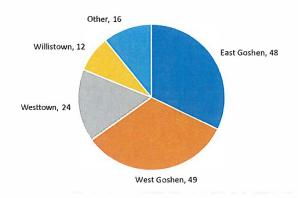

|                                  | Monthly   | Monthly  | YTD 2022  | YTD 2022 | YTD 2021  | YOY      |
|----------------------------------|-----------|----------|-----------|----------|-----------|----------|
| Total Responses per Municipality | Responses | Manhours | Responses | Manhours | Responses | Variance |
| East Goshen                      | 187       | 305      | 538       | 924      | 578       | -7%      |
| West Goshen                      | 133       | 219      | 442       | 797      | 346       | 28%      |
| Westtown                         | 48        | 104      | 148       | 284      | 92        | 61%      |
| Willistown                       | 44        | 131      | 111       | 291      | 94        | 18%      |
| Other                            | 14        | 77       | 62        | 167      | 50        | 24%      |
| Total - Goshen Fire Company      | 426       | 836      | 1301      | 2463     | 1160      | 12%      |