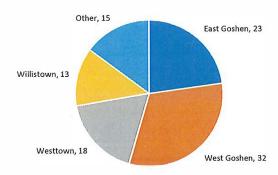

|                                 | Monthly   | Monthly  | YTD 2022  | YTD 2022 | YTD 2021  | YOY      |
|---------------------------------|-----------|----------|-----------|----------|-----------|----------|
| Fire Responses per Municipality | Responses | Manhours | Responses | Manhours | Responses | Variance |
| East Goshen                     | 21        | 64       | 48        | 120      | 54        | -11%     |
| West Goshen                     | 17        | 49       | 49        | 166      | 40        | 23%      |
| Westtown                        | 9         | 28       | 24        | 52       | 10        | 140%     |
| Willistown                      | 5         | 44       | 12        | 87       | 14        | -14%     |
| Other                           | 6         | 64       | 16        | 116      | 15        | 7%       |
| Total - Fire                    | 58        | 249      | 149       | 541      | 133       | 12%      |