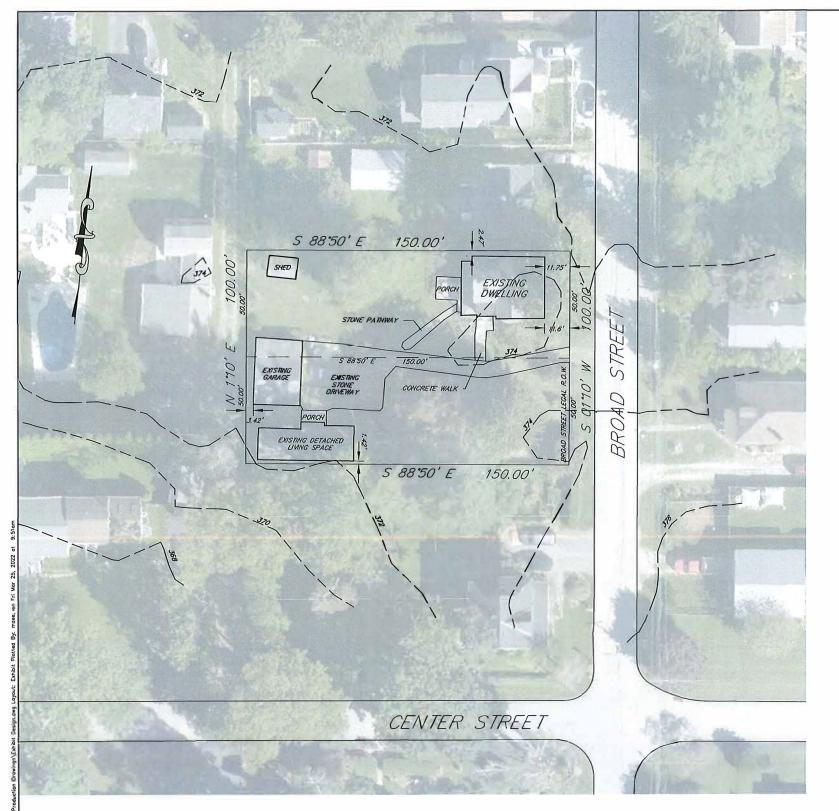

- 8. Approval of Minutes and Treasurer's Report (7:20 PM to 7:25 PM)
  - a. Minutes None
  - b. Treasurer's Report March 31, 2022 to April 14, 2022
- 9. Old Business None
- 10. New Business
  - a. Discussion of the possibility of a park in the Milltown neighborhood of the township. (not to be confused with the Milltown Dam Project) (7:25 PM to 7:40 PM)
  - b. Discussion on East Goshen's Authorities, Boards, and Commissions (ABCs) and future structure of such ABCs. (7:40 PM to 7:55 PM)
  - c. Zoning Hearing Board Application for 14 Broad Street. (7:55 PM to 8:05 PM)
  - d. Discussion on long-range planning session date. (8:05 PM to 8:10 PM)
- 11. Standing Issues/Projects (8:10 PM to 8:15 PM)
  - a. Hershey's Mill Dam Project
  - b. Milltown Dam Project
- 12. Any Other Matter
- 13. Public Comment (8:15 PM to 8:45 PM)
- 14. Liaison Reports none
- 15. Correspondence, Reports of Interest.
- 16. Adjournment (8:45 PM)