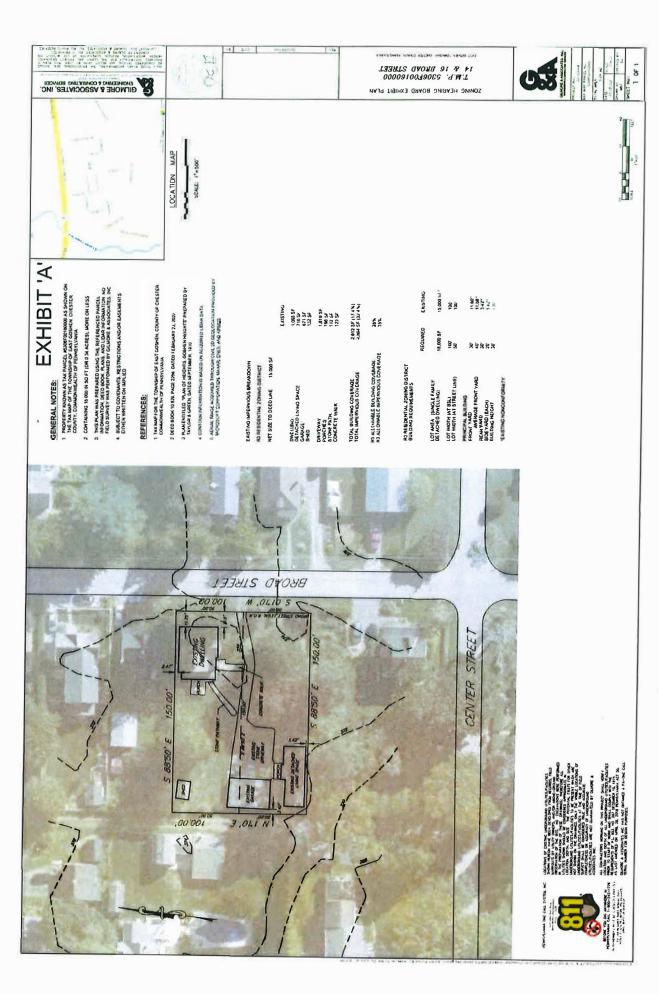

- 8. Approval of Minutes and Treasurer's Report (7:20 PM to 7:25 PM)
  - a. Minutes None
  - b. Treasurer's Report March 31, 2022 to April 14, 2022
- 9. Old Business None
- 10. New Business
  - a. Discussion of the possibility of a park in the Milltown neighborhood of the township. (not to be confused with the Milltown Dam Project) (7:25 PM to 7:40 PM)
  - b. Discussion on East Goshen's Authorities, Boards, and Commissions (ABCs) and future structure of such ABCs. (7:40 PM to 7:55 PM)
  - c. Zoning Hearing Board Application for 14 Broad Street. (7:55 PM to 8:05 PM)
  - d. Discussion on long-range planning session date. (8:05 PM to 8:10 PM)
- 11. Standing Issues/Projects (8:10 PM to 8:15 PM)
  - a. Hershey's Mill Dam Project
  - b. Milltown Dam Project
- 12. Any Other Matter
- 13. Public Comment (8:15 PM to 8:45 PM)
- 14. Liaison Reports none
- 15. Correspondence, Reports of Interest.
- 16. Adjournment (8:45 PM)