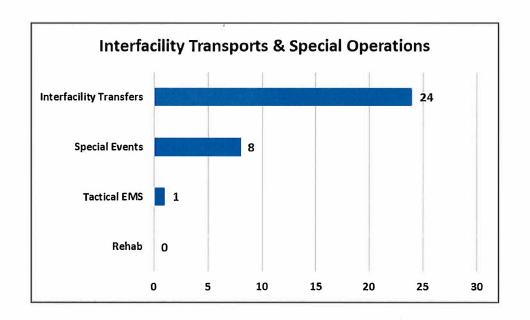

n         | 30    | 5.8%       | 132   |
| West Whiteland   | 19    | 3.7%       | 72    |
| West Bradford    | 16    | 3.1%       | 65    |
| Thornbury        | 14    | 2.7%       | 39    |
| Birmingham       | 4     | 0.8%       | 15    |
| Newlin           | 2     | 0.4%       | 7     |
| Downingtown      | 6     | 1.2%       |       |
| Willistown       | 3     | 0.6%       |       |
| Caln             | 2     | 0.4%       |       |
| Concord, DeICo   | 1     | 0.2%       |       |
| East Fallowfield | 1     | 0.2%       |       |
| East Whiteland   | 1     | 0.2%       |       |
| Easttown         | 1     | 0.2%       |       |
| Pennsbury        | 1     | 0.2%       |       |
| Pocopson         | 1     | 0.2%       | THE R |
|                  | 513   |            |       |













### **HOSPITAL DESTINATION INFORMATION**

| Receiving Hospital                                    | Total | %     |
|-------------------------------------------------------|-------|-------|
| Chester County Hospital                               | 269   | 52.4% |
| Not Transported                                       | 192   | 37.4% |
| Paoli Hospital                                        | 38    | 7.4%  |
| Paoli Hospital (Trauma Alert)                         | 2     | 0.4%  |
| Children's Hospital of Philadelphia - King of Prussia | 9     | 1.8%  |
| Crozer-Chester Medical Center (Burn Center)           | 1     | 0.2%  |
| Phoenixville Hospital                                 | 1     | 0.2%  |
| Riddle Hospital                                       | 1     | 0.2%  |
|