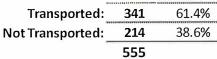

# **HOSPITAL DESTINATION INFORMATION**

| Receiving Hospital                                    | Total | %     |
|-------------------------------------------------------|-------|-------|
| Chester County Hospital                               | 273   | 49.2% |
| Not Transported                                       | 214   | 38.6% |
| Paoli Hospital                                        | 55    | 9.9%  |
| Paoli Hospital (Trauma Alert)                         | 1     | 0.2%  |
| Children's Hospital of Philadelphia - King of Prussia | 5     | 0.9%  |
| Riddle Hospital                                       | 4     | 0.7%  |
| Nemours Children's Hospital                           | 2     | 0.4%  |
| Christiana Medical Center (Trauma Alert)              | 1     | 0.2%  |
|                                                       | 555   |       |