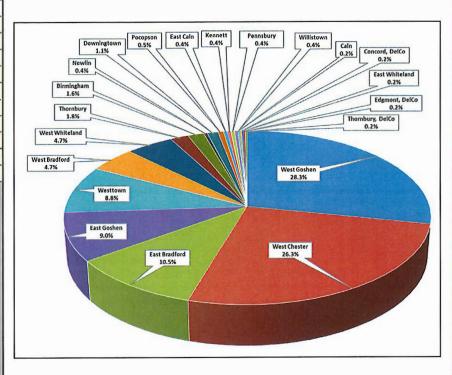

# **CALL VOLUME**

| Municipality     | Month | % of Calls | YTD |
|------------------|-------|------------|-----|
| West Goshen      | 157   | 28.3%      | 586 |
| West Chester     | 146   | 26.3%      | 675 |
| East Bradford    | 58    | 10.5%      | 233 |
| East Goshen      | 50    | 9.0%       | 221 |
| Westtown         | 49    | 8.8%       | 181 |
| West Bradford    | 26    | 4.7%       | 91  |
| West Whiteland   | 26    | 4.7%       | 98  |
| Thornbury        | 10    | 1.8%       | 49  |
| Birmingham       | 9     | 1.6%       | 24  |
| Newlin           | 2     | 0.4%       | 9   |
| Downingtown      | 6     | 1.1%       |     |
| Pocopson         | 3     | 0.5%       |     |
| East Caln        | 2     | 0.4%       |     |
| Kennett          | 2     | 0.4%       |     |
| Penns bury       | 2     | 0.4%       |     |
| Willistown       | 2     | 0.4%       |     |
| Caln             | 1     | 0.2%       |     |
| Concord, DelCo   | 1     | 0.2%       |     |
| East Whiteland   | 1     | 0.2%       |     |
| Edgmont, DelCo   | 1     | 0.2%       |     |
| Thornbury, DelCo | 1     | 0.2%       |     |
|                  | 555   |            |     |