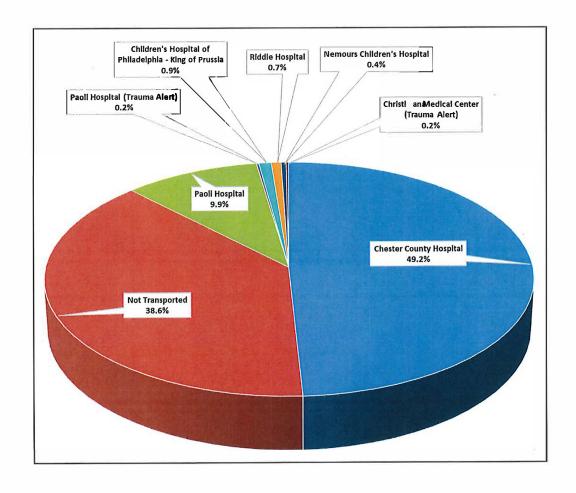

# **HOSPITAL DESTINATION INFORMATION**

| Receiving Hospital                                    | Total | %     |
|-------------------------------------------------------|-------|-------|
| Chester County Hospital                               | 273   | 49.2% |
| Not Transported                                       | 214   | 38.6% |
| Paoli Hospital                                        | 55    | 9.9%  |
| Paoli Hospital (Trauma Alert)                         | 1     | 0.2%  |
| Children's Hospital of Philadelphia - King of Prussia | 5     | 0.9%  |
| Riddle Hospital                                       | 4     | 0.7%  |
| Nemours Children's Hospital                           | 2     | 0.4%  |
| Christiana Medical Center (Trauma Alert)              | 1     | 0.2%  |
|                                                       | 555   |       |