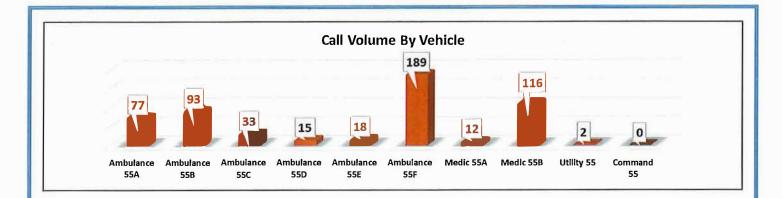

# **CALL VOLUME**

| Municipality     | Month | % of Calls | YTD |
|------------------|-------|------------|-----|
| West Goshen      | 157   | 28.3%      | 586 |
| West Chester     | 146   | 26.3%      | 675 |
| East Bradford    | 58    | 10.5%      | 233 |
| East Goshen      | 50    | 9.0%       | 221 |
| Westtown         | 49    | 8.8%       | 181 |
| West Bradford    | 26    | 4.7%       | 91  |
| West Whiteland   | 26    | 4.7%       | 98  |
| Thornbury        | 10    | 1.8%       | 49  |
| Birmingham       | 9     | 1.6%       | 24  |
| Newlin           | 2     | 0.4%       | 9   |
| Downingtown      | 6     | 1.1%       |     |
| Pocopson         | 3     | 0.5%       |     |
| East Caln        | 2     | 0.4%       |     |
| Kennett          | 2     | 0.4%       |     |
| Penns bury       | 2     | 0.4%       |     |
| Willistown       | 2     | 0.4%       |     |
| Caln             | 1     | 0.2%       |     |
| Concord, DelCo   | 1     | 0.2%       |     |
| East Whiteland   | 1     | 0.2%       |     |
| Edgmont, DelCo   | 1     | 0.2%       |     |
| Thornbury, DelCo | 1     | 0.2%       |     |
|                  | 555   |            |     |

| Responses By Station        |     |
|-----------------------------|-----|
| Main Station (Station 55)   | 390 |
| East Goshen (Station 155)   | 51  |
| East Bradford (Station 255) | 114 |

| West Chester University Calls |    |      |  |  |  |  |  |  |  |  |  |
|-------------------------------|----|------|--|--|--|--|--|--|--|--|--|
| Total %                       |    |      |  |  |  |  |  |  |  |  |  |
| Total WCU Calls               | 29 | 5.2% |  |  |  |  |  |  |  |  |  |
| WCU Calls in West Chester     | 23 | 4.1% |  |  |  |  |  |  |  |  |  |
| WCU Calls in West Goshen      | 5  | 0.9% |  |  |  |  |  |  |  |  |  |
| WCU Calls in East Bradford    | 1  | 0.2% |  |  |  |  |  |  |  |  |  |