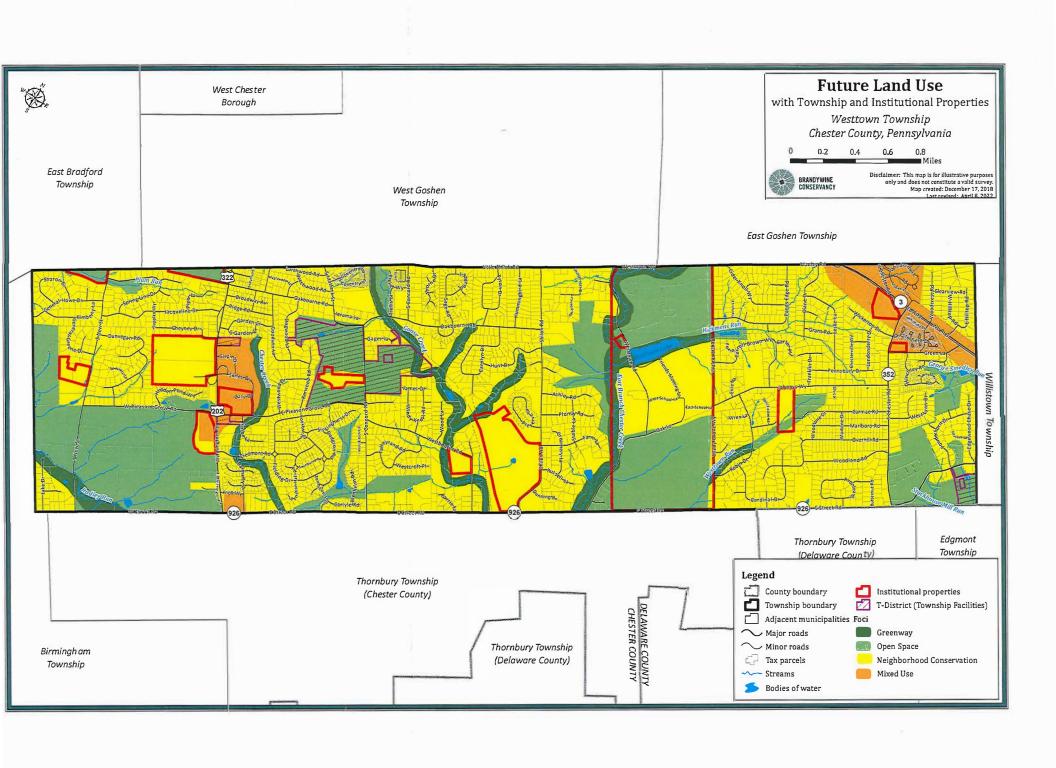

#### 10. New Business

- a. Review of East Goshen Resident Survey by the Futurist Committee sent out in Q1 of 2022. (7:40 PM to 7:50 PM)
- b. Consider approval of Resolution 2022-12 pertaining to the East Whiteland Act 537 Special Study. (7:50 PM to 7:55 PM)
- c. Consider support of Westtown Township's minor text and map amendment to their comprehensive plan. (7:55 PM to 8:00 PM)
- 11. Standing Issues/Projects (8:00 PM to 8:05 PM)
  - a. Hershey's Mill Dam Project
  - b. Milltown Dam Project
- 12. Any Other Matter
- 13. Public Comment (8:05 PM to 8:35 PM)
- 14. Liaison Reports none
- 15. Correspondence, Reports of Interest.
- 16. Adjournment (8:35 PM)