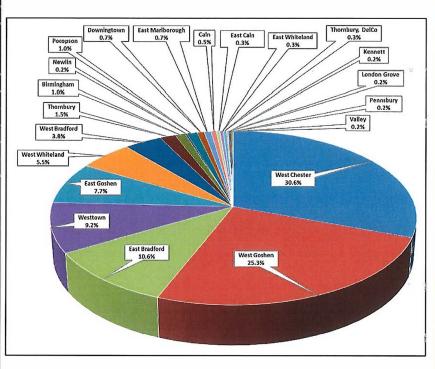

### CALL VOLUME

| Municipality     | Month | % of Calls | YTD |
|------------------|-------|------------|-----|
| West Chester     | 179   | 30.6%      | 854 |
| West Goshen      | 148   | 25.3%      | 734 |
| East Bradford    | 62    | 10.6%      | 295 |
| Westtown         | 54    | 9.2%       | 235 |
| East Goshen      | 45    | 7.7%       | 266 |
| West Whiteland   | 32    | 5.5%       | 130 |
| West Bradford    | 22    | 3.8%       | 113 |
| Thornbury        | 9     | 1.5%       | 58  |
| Birmingham       | 6     | 1.0%       | 30  |
| Newlin .         | 1     | 0.2%       | 10  |
| Pocopson         | 6     | 1.0%       |     |
| Downingtown      | 4     | 0.7%       |     |
| East Marlborough | 4     | 0.7%       |     |
| Caln             | 3     | 0.5%       |     |
| East Caln        | 2     | 0.3%       |     |
| East Whiteland   | 2     | 0.3%       |     |
| Thornbury, DelCo | 2     | 0.3%       |     |
| Kennett          | 1     | 0.2%       |     |
| London Grove     | 1     | 0.2%       |     |
| Pennsbury        | 1     | 0.2%       |     |
| Valley           | 1     | 0.2%       |     |
|                  | 585   |            |     |