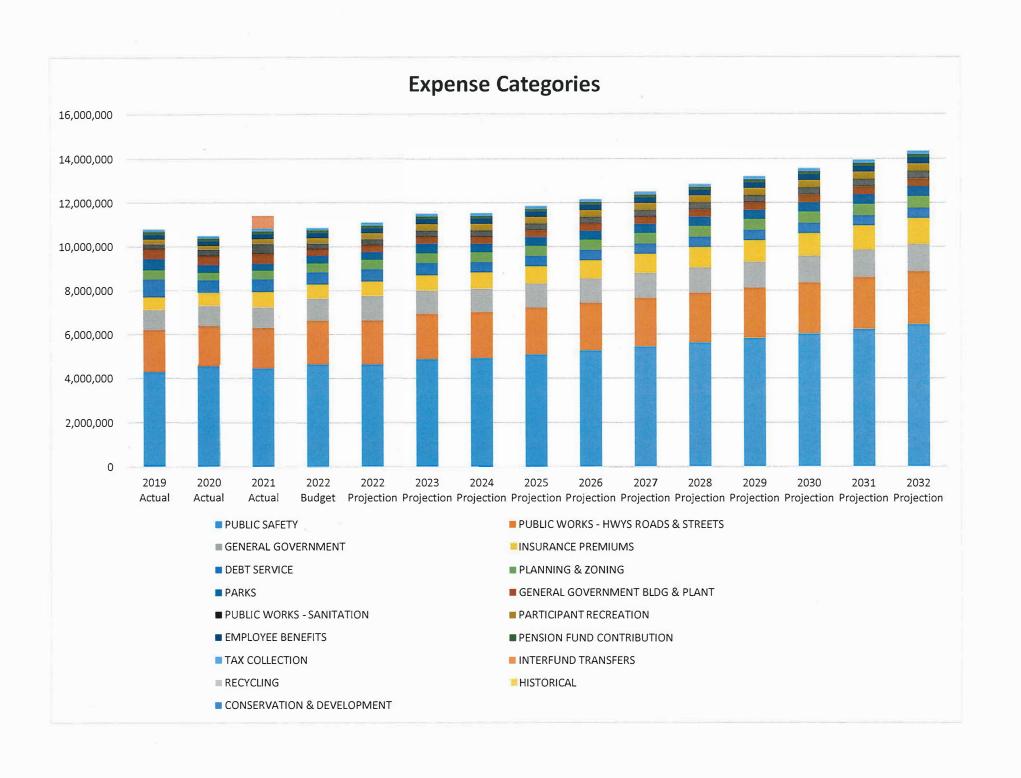

1.6%       | -1.3%       | -16.3%      |
| General Fund & Operating            |            |            |            |            |            |             |             |             |             |             |             |
| Reserve Balance as % of             | 0.00/      | C2 20/     | F7 C0/     | F7 40/     | 55.2%      | 50.9%       | 44.4%       | 35.8%       | 25.1%       | 12.1%       | -3.1%       |
| Revenues                            | 0.0%       | 63.2%      | 57.6%      | 57.4%      | 33.2%      | 30.3%       | 44.470      | 33.0%       | 23.170      | 12.170      | -3.170      |
| Mill rate                           | 1.25 mills | 1.25 mills | 1.25 mills | 1.75 mills | 1.75 mills | 1.75 mills  | 1.75 mills  | 1.75 mills  | 1.75 mills  | 1.75 mills  | 1.75 mills  |







## Dollars Spent on Projects As of May 31st 2022



## Estimated Remaining Project Costs As of May 31st 2022



## Source of Funds for Remaining Project Costs As of May 31st 2022





RESERVE BALANCE AS % OF REVENUE

### **EAST GOSHEN TOWNSHIP**

Variance Detail Report

### Long Range Plan - 10 Year Projection GENERAL FUND

|                                     |         |