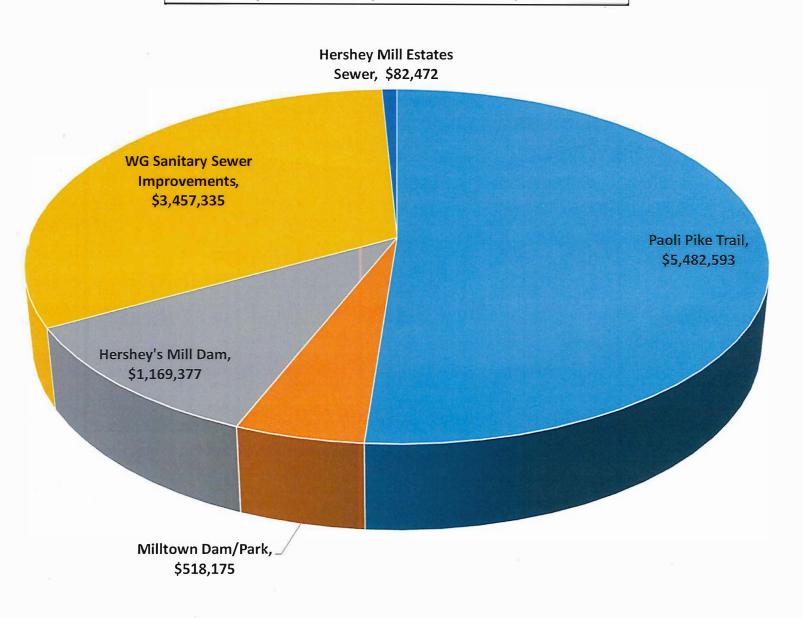

The Capital Reserve Fund received \$250K for reimbursement of expenses via the Greenways, Trails, and Recreation Program (GTRP) grant awarded for the Hershey's Mill Dam.

**Recommended motion:** Madam Chair, I move that we graciously accept the receipts and approve the expenditures as presented in the Expenditure Register and as summarized in the Treasurer's Report.