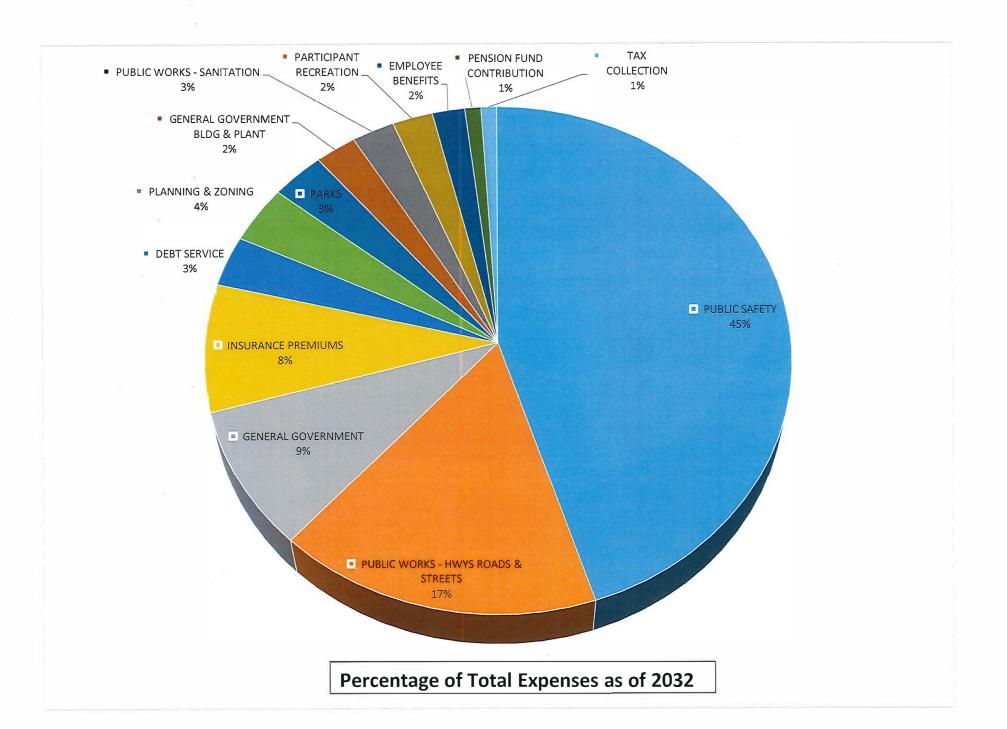

6%       | -1.3%       | -16.3%      |
| General Fund & Operating            |            |            |            |            |            |             |             |             |             |             |             |
| Reserve Balance as % of             | 0.00/      | C2 20/     | F7 C0/     | F7 40/     | 55.2%      | 50.9%       | 44.4%       | 35.8%       | 25.1%       | 12.1%       | -3.1%       |
| Revenues                            | 0.0%       | 63.2%      | 57.6%      | 57.4%      | 33.2%      | 30.3%       | 44.470      | 33.0%       | 23.170      | 12.170      | -3.170      |
| Mill rate                           | 1.25 mills | 1.25 mills | 1.25 mills | 1.75 mills | 1.75 mills | 1.75 mills  | 1.75 mills  | 1.75 mills  | 1.75 mills  | 1.75 mills  | 1.75 mills  |







## Dollars Spent on Projects As of May 31st 2022



## Estimated Remaining Project Costs As of May 31st 2022



## Source of Funds for Remaining Project Costs As of May 31st 2022





RESERVE BALANCE AS % OF REVENUE

### **EAST GOSHEN TOWNSHIP**

Variance Detail Report

### Long Range Plan - 10 Year Projection GENERAL FUND

|                                     |         |