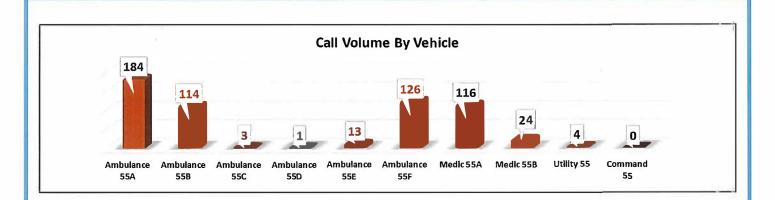

### CALL VOLUME

| Municipality     | Month | % of Calls | YTD |
|------------------|-------|------------|-----|
| West Chester     | 179   | 30.6%      | 854 |
| West Goshen      | 148   | 25.3%      | 734 |
| East Bradford    | 62    | 10.6%      | 295 |
| Westtown         | 54    | 9.2%       | 235 |
| East Goshen      | 45    | 7.7%       | 266 |
| West Whiteland   | 32    | 5.5%       | 130 |
| West Bradford    | 22    | 3.8%       | 113 |
| Thornbury        | 9     | 1.5%       | 58  |
| Birmingham       | 6     | 1.0%       | 30  |
| Newlin .         | 1     | 0.2%       | 10  |
| Pocopson         | 6     | 1.0%       |     |
| Downingtown      | 4     | 0.7%       |     |
| East Marlborough | 4     | 0.7%       |     |
| Caln             | 3     | 0.5%       |     |
| East Caln        | 2     | 0.3%       |     |
| East Whiteland   | 2     | 0.3%       |     |
| Thornbury, DelCo | 2     | 0.3%       |     |
| Kennett          | 1     | 0.2%       |     |
| London Grove     | 1     | 0.2%       |     |
| Pennsbury        | 1     | 0.2%       |     |
| Valley           | 1     | 0.2%       |     |
|                  | 585   |            |     |

| Responses By Station        |     |
|-----------------------------|-----|
| Main Station (Station 55)   | 414 |
| East Goshen (Station 155)   | 44  |
| East Bradford (Station 255) | 127 |

| West Chester University Calls |    |      |  |  |  |  |  |  |  |  |
|-------------------------------|----|------|--|--|--|--|--|--|--|--|
| Total %                       |    |      |  |  |  |  |  |  |  |  |
| Total WCU Calls               | 10 | 1.7% |  |  |  |  |  |  |  |  |
| WCU Calls in West Chester     | 7  | 1.2% |  |  |  |  |  |  |  |  |
| WCU Calls in West Goshen      | 0  | 0.0% |  |  |  |  |  |  |  |  |
| WCU Calls in East Bradford    | 3  | 0.5% |  |  |  |  |  |  |  |  |