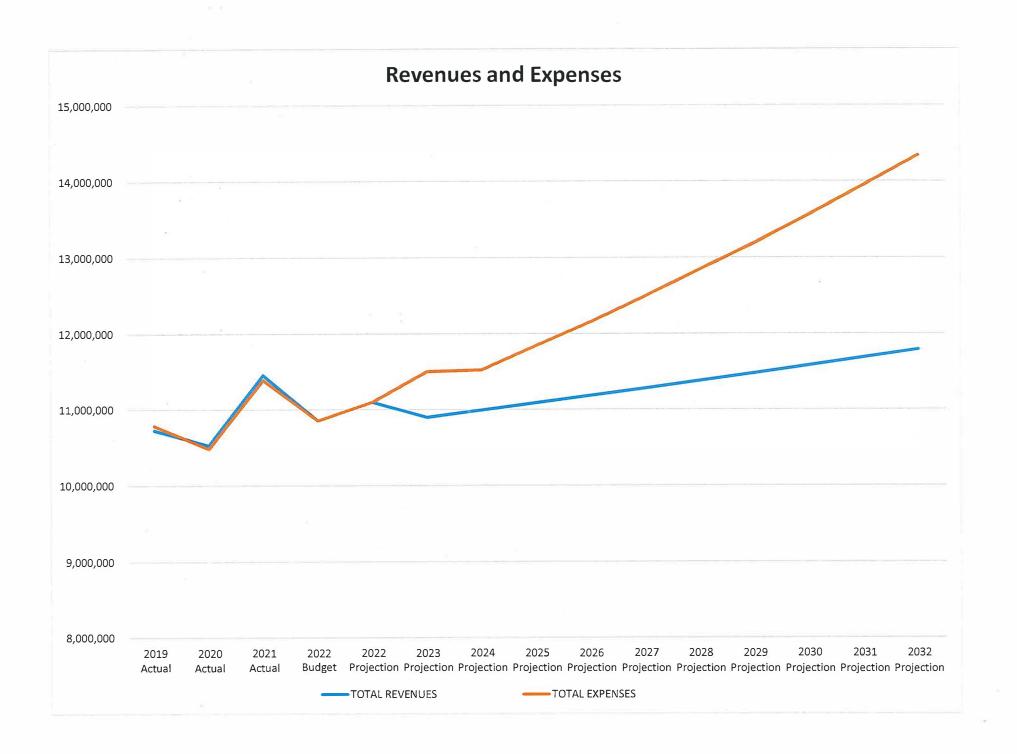

11.6%       | -1.3%       | -16.3%      |
| General Fund & Operating            |            |            |            |            |            |             |             |             |             |             |             |
| Reserve Balance as % of             | 0.00/      | C2 20/     | F7 C0/     | F7 40/     | 55.2%      | 50.9%       | 44.4%       | 35.8%       | 25.1%       | 12.1%       | -3.1%       |
| Revenues                            | 0.0%       | 63.2%      | 57.6%      | 57.4%      | 33.2%      | 30.3%       | 44.470      | 33.0%       | 23.170      | 12.170      | -3.170      |
| Mill rate                           | 1.25 mills | 1.25 mills | 1.25 mills | 1.75 mills | 1.75 mills | 1.75 mills  | 1.75 mills  | 1.75 mills  | 1.75 mills  | 1.75 mills  | 1.75 mills  |







## Dollars Spent on Projects As of May 31st 2022



## Estimated Remaining Project Costs As of May 31st 2022



## Source of Funds for Remaining Project Costs As of May 31st 2022





RESERVE BALANCE AS % OF REVENUE

### **EAST GOSHEN TOWNSHIP**

Variance Detail Report

### Long Range Plan - 10 Year Projection GENERAL FUND

|                                     |         |