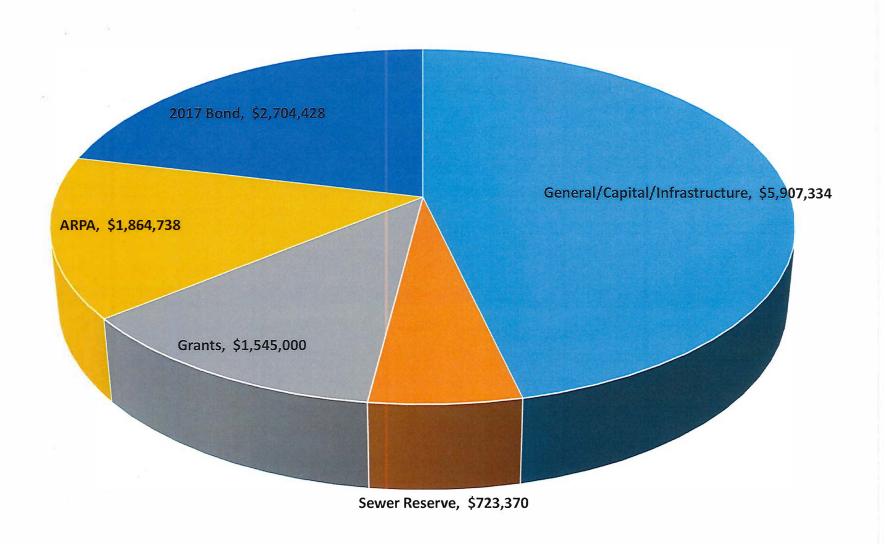

#### Other funds

- The **State Liquid Fuels Fund** had \$515,418 in revenues and \$0 in expenses. The fund balance is \$515,547.
- The Capital Reserve Fund had \$61,273 in revenues and \$335,361 in expenses. The fund balance is \$4,599,198.
- The **Transportation Fund** had \$522 in revenues and \$148,910 in expenses. The fund balance is \$461,965.
- The **Sewer Operating Fund** had \$1,779,146 in revenues and \$1,152,152 in expenses. The fund balance is \$1,648,122.
- The **Refuse Fund** had \$670,753 in revenues and \$518,944 in expenses. The fund balance is \$646,620.
- The **Bond Fund** had \$697 in revenues and \$85,468 in expenses. The fund balance is \$2,703,136.
- The **Sewer Capital Reserve Fund** had \$593 in revenues and \$65,906 in expenses. The fund balance is \$2,295,838.
- The **Operating Reserve Fund** had \$575 in revenues and \$1,250,000 transferred to the Infrastructure Sustainability Fund. The fund balance is \$1,535,463.
- The ARPA Fund had \$91 in revenues and \$769 in expenses. The fund balance is \$913,986.
- The Infrastructure Sustainability Fund had \$1,250,048 in revenues and \$280 in expenses. The fund balance is \$1,588,826.