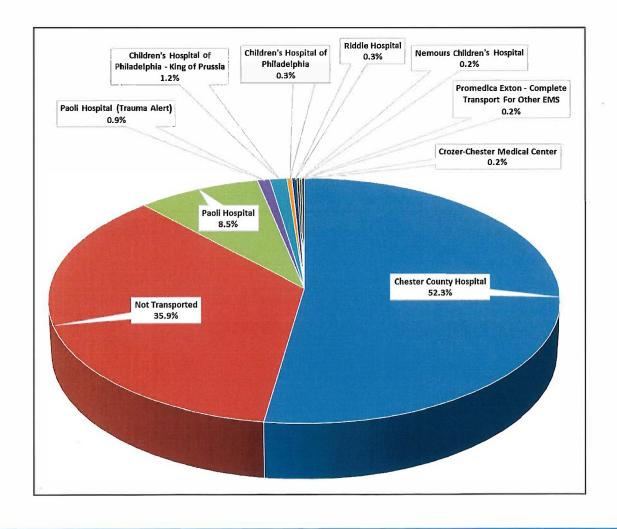

### **HOSPITAL DESTINATION INFORMATION**

| Receiving Hospital                                    | Total | %     |
|-------------------------------------------------------|-------|-------|
| Chester County Hospital                               | 306   | 52.3% |
| Not Transported                                       | 210   | 35.9% |
| Paoli Hospital                                        | 50    | 8.5%  |
| Paoli Hospital (Trauma Alert)                         | 5     | 0.9%  |
| Children's Hospital of Philadelphia - King of Prussia | 7     | 1.2%  |
| Children's Hospital of Philadelphia                   | 2     | 0.3%  |
| Riddle Hospital                                       | 2     | 0.3%  |
| Nemours Children's Hospital                           | 1     | 0.2%  |
| Promedica Exton - Complete Transport For Other EMS    | 1     | 0.2%  |
| Crozer-Chester Medical Center                         | 1     | 0.2%  |
|                                                       | 585   |       |
| Transported:                                          | 375   | 64.1% |