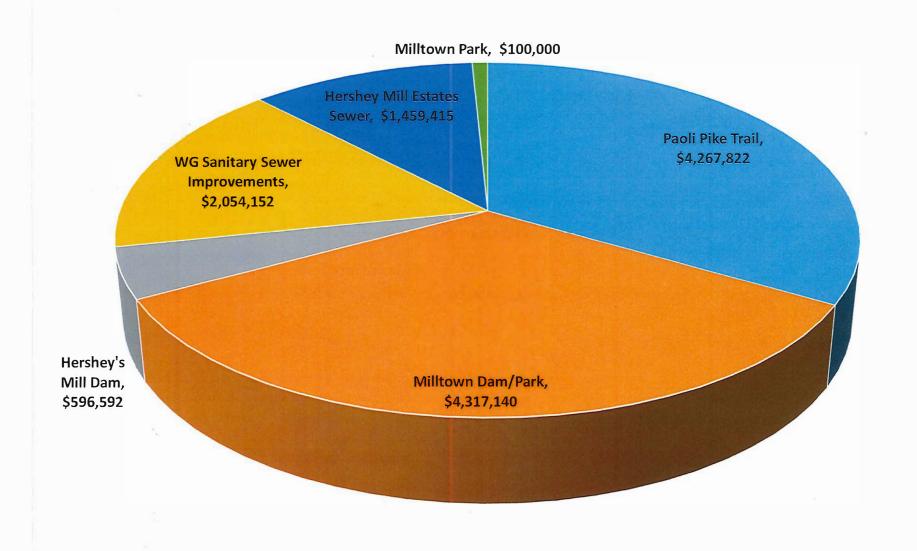

The Capital Reserve Fund received \$250K for reimbursement of expenses via the Greenways, Trails, and Recreation Program (GTRP) grant awarded for the Hershey's Mill Dam.

**Recommended motion:** Madam Chair, I move that we graciously accept the receipts and approve the expenditures as presented in the Expenditure Register and as summarized in the Treasurer's Report.