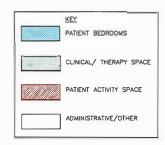

from Pennoni (Township Engineer) regarding recommendations for the land development after review.
- Letter from Township Fire Marshall and Fire Code Inspector dated June 27, 2022 outlining recommendations for fire safety improvements.
- Letter from the East Goshen Conservancy Board dated September 28, 2021 giving landscaping recommendations.
- Review letter from Chester County Planning Commission dated July 28, 2021.

U:\DDavis\Board Meetings\Board Memos\2022\20220705 Board Meeting\MalvernInstitute\_Memo.docx







CONCEPTUAL VIEW OF PROPOSED 2nd FLOOR ADDITION





CONCEPTUAL VIEW OF PROPOSED BARN RENOWATION

EXISTING VIEW OF BARN



#### PROPOSED 1st FLOOR



PROPOSED 2nd FLOOR

A-14



#### **PROPOSED** BARN 2nd FLOOR



# PROPOSED BARN GROUND FLOOR



PROPOSED BARN LOWER LEVEL

2nd



A M BIT ARCHITECTURE

Renovations to: The Malvern Institute 940 West King Road, Malvern, PA **FLOOR** 

**ADDITION** 



KRISTIN S. CAMP p: 610.436.4400 Ext# 1050 f: 610.436.8305 e: kcamp@buckleyllp.com 118 W. Market Street, Suite 300 West Chester, PA 19382-2928

June 30, 2022

East Goshen Township Board of Supervisors 1580 Paoli Pike West Chester, Pa. 19380

Re: Draft Motion of Approval for Preliminary Land Development Application and Plans submitted by the Malvern Institute for Improvements at 940 King Road

#### Dear Board Members:

After receiving the necessary zoning relief in the Zoning Hearing Board's Decision and Order dated December 1, 2020 ("Zoning Decision"), Malvern Institute submitted a preliminary land development application and plans in order to build the following improv