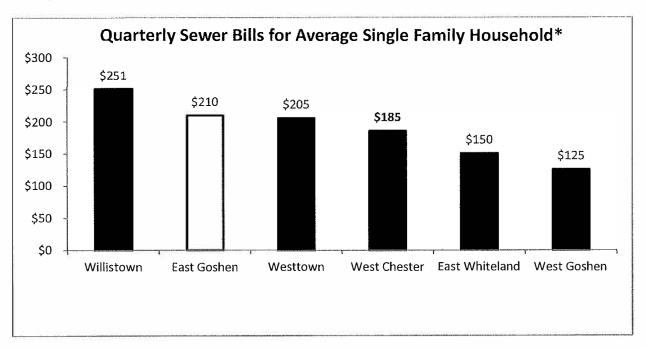

.07  | \$   | 27.26  | \$   | 27.26  | \$   | 27.02  | \$   | 33.74  | \$   | 32.41  | \$   | 35.61 | \$   | 75.61  |
| Variable Rate (per TG) | \$   | 7.97   | \$   | 7.51   | \$   | 7.68   | \$   | 7.90   | \$   | 8.38   | \$   | 8.38   | \$   | 8.74   | \$   | 8.42   | \$   | 9.13   | \$   | 9.70  | \$   | 9.70   |
| Avg SFD Quarterly Bill | \$   | 140.44 | \$1  | 135.24 | \$:  | 139.34 | \$   | 143.34 | \$   | 146.15 | \$   | 146.26 | \$   | 148.37 | \$   | 146.01 | \$   | 152.62 | \$1  | 69.84 | \$   | 209.84 |

<sup>\*2022</sup> Average Single Family Dwelling assumes no change in usage for variable cost.

#### Comparison to nearby municipalities

At the proposed rates, the average sewer bills in East Goshen wills remain in line with those in many nearby communities, as shown below.



<sup>\*</sup>For townships that use metered water consumption as the basis for bills (Willistown, West Chester and East Goshen), we assumed 13,838 gallons used per quarter (the average 2022 single family consumption in East Goshen); for townships with different rates based on service districts (Willistown, Westtown, Uwchlan and East Whiteland), we used the highest rate. For townships that do not bill quarterly (Tredyffrin, West Chester and West Whiteland), annual or monthly bills were adjusted to a quarterly basis.

**Recommended Motion:** Madam Chair, I move that we adopt Resolution 2022-13, revising the fee schedule, to amend the Township's sewer rates to \$75.61 per quarter fixed and \$9.70 per thousand gallons variable.

### EAST GOSHEN TOWNSHIP CHESTER COUNTY, PENNSYLVANIA

#### **R