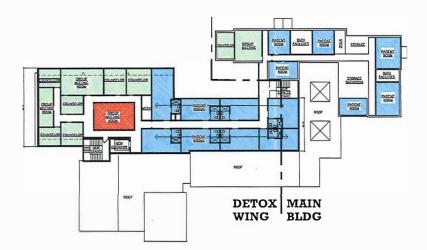

from Chester Valley Engineers (Malvern Institute Engineer) dated April 25, 2022 outlining the land development.
- Response letter from Pennoni (Township Engineer) regarding recommendations for the land development after review.
- Letter from Township Fire Marshall and Fire Code Inspector dated June 27, 2022 outlining recommendations for fire safety improvements.
- Letter from the East Goshen Conservancy Board dated September 28, 2021 giving landscaping recommendations.
- Review letter from Chester County Planning Commission dated July 28, 2021.

U:\DDavis\Board Meetings\Board Memos\2022\20220705 Board Meeting\MalvernInstitute\_Memo.docx







CONCEPTUAL VIEW OF PROPOSED 2nd FLOOR ADDITION





CONCEPTUAL VIEW OF PROPOSED BARN RENOWATION

EXISTING VIEW OF BARN



#### PROPOSED 1st FLOOR



PROPOSED 2nd FLOOR

A-14



#### **PROPOSED** BARN 2nd FLOOR



# PROPOSED BARN GROUND FLOOR



PROPOSED BARN LOWER LEVEL

2nd



A M BIT ARCHITECTURE

Renovations to: The Malvern Institute 940 West King Road, Malvern, PA **FLOOR** 

**ADDITION** 



KRISTIN S. CAMP p: 610.436.4400 Ext# 1050 f: 610.436.8305 e: kcamp@buckleyllp.com 118 W. Market Street, Suite 300 West Chester, PA 19382-2928

June 30, 2022

East Goshen Township Board of Supervisors 1580 Paoli Pike West Chester, Pa. 19380

Re: Draft Motion of Approval for Preliminary Land Development Application and Plans submitted by the Malvern Institute for Improvements at 940 King Road

#### Dear Board Members:

After receiving the necessary zoning relief in the Zoning Hearing Board's Decision and Order dated December 1, 2020 ("Zoning D