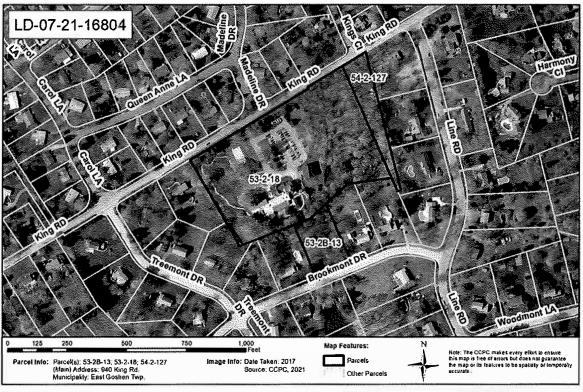

on of 33 additional parking spaces (81 parking spaces, including 4 handicapped-accessible spaces, will be provided). No new sewage disposal or water supply is proposed as part of this project. The project site is located in the R-2 Low Density Suburban Residential zoning district. The easternmost portion of the site is situated in Willistown Township, which is zoned R-1 Residence.

**RECOMMENDATION:** The County Planning Commission recommends that the issues raised in this letter should be addressed, and all Township issues should be resolved before action is taken on this land development plan.

> email: ccplanning@chesco.org website: www.chescoplanning.org

Page: 2

Re: Preliminary Land Development - Malvern Institute 2nd Story Building Addition

# East Goshen Township – LD-07-21-16804





Site Plan Detail, Sheet 1: Preliminary Land Development- Malvern Institute 2nd Story Building Addition

Page:

Re: Preliminary Land Development - Malvern Institute 2nd Story Building Addition

# East Goshen Township – LD-07-21-16804

### **COUNTY POLICY:**

#### LANDSCAPES:

1. The project site is located within the **Suburban Landscape** and **Natural Landscape** designations of *Landscapes3*, the 2018 County Comprehensive Plan. The vision for the **Suburban Landscape** is predominantly residential communities with locally-oriented commercial uses and facilities, accommodating growth at a medium density that retains a focus on residential neighborhoods, with enhancements in housing diversity and affordability. As an overlay of all other landscapes, the county's **Natural Landscapes**