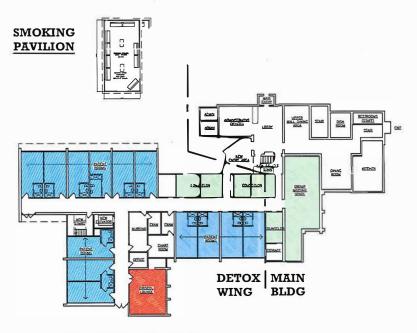

d recommendations.
- Letter from Chester Valley Engineers (Malvern Institute Engineer) dated April 25, 2022 outlining the land development.
- Response letter from Pennoni (Township Engineer) regarding recommendations for the land development after review.
- Letter from Township Fire Marshall and Fire Code Inspector dated June 27, 2022 outlining recommendations for fire safety improvements.
- Letter from the East Goshen Conservancy Board dated September 28, 2021 giving landscaping recommendations.
- Review letter from Chester County Planning Commission dated July 28, 2021.

U:\DDavis\Board Meetings\Board Memos\2022\20220705 Board Meeting\MalvernInstitute\_Memo.docx







CONCEPTUAL VIEW OF PROPOSED 2nd FLOOR ADDITION





CONCEPTUAL VIEW OF PROPOSED BARN RENOWATION

EXISTING VIEW OF BARN



#### PROPOSED 1st FLOOR



PROPOSED 2nd FLOOR

A-14



#### **PROPOSED** BARN 2nd FLOOR



# PROPOSED BARN GROUND FLOOR



PROPOSED BARN LOWER LEVEL

2nd



A M BIT ARCHITECTURE

Renovations to: The Malvern Institute 940 West King Road, Malvern, PA **FLOOR** 

**ADDITION** 



KRISTIN S. CAMP p: 610.436.4400 Ext# 1050 f: 610.436.8305 e: kcamp@buckleyllp.com 118 W. Market Street, Suite 300 West Chester, PA 19382-2928

June 30, 2022

East Goshen Township Board of Supervisors 1580 Paoli Pike West Chester, Pa. 19380

Re: Draft Motion of Approval for Preliminary Land Development Application and Plans submitted by the Malvern Institute for Improvements at 940 King Road

#### Dear Board Members:

After receiving the necessary zoning relief in the Zoning Hearing Board's Decision and Order dated