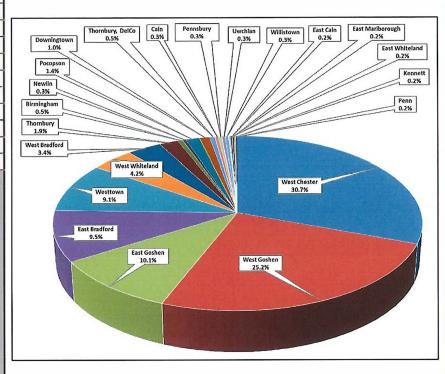

## **CALL VOLUME**

| Municipality     | Month | % of Calls | YTD  |
|------------------|-------|------------|------|
| West Chester     | 182   | 30.7%      | 1198 |
| West Goshen      | 149   | 25.2%      | 1034 |
| East Goshen      | 60    | 10.1%      | 364  |
| East Bradford    | 56    | 9.5%       | 439  |
| Westtown         | 54    | 9.1%       | 347  |
| West Whiteland   | 25    | 4.2%       | 174  |
| West Bradford    | 20    | 3.4%       | 171  |
| Thornbury        | 11    | 1.9%       | 80   |
| Birmingham       | 3     | 0.5%       | 40   |
| Newlin           | 2     | 0.3%       | 14   |
| Pocopson         | 8     | 1.4%       |      |
| Downingtown      | 6     | 1.0%       |      |
| Thornbury, DelCo | 3     | 0.5%       |      |
| Caln             | 2     | 0.3%       |      |
| Pennsbury        | 2     | 0.3%       |      |
| Uwchlan          | 2     | 0.3%       |      |
| Willistown       | 2     | 0.3%       |      |
| East Caln        | 1     | 0.2%       |      |
| East Marlborough | 1     | 0.2%       |      |
| East Whiteland   | 1     | 0.2%       |      |
| Kennett          | 1     | 0.2%       |      |
| Penn             | 1     | 0.2%       |      |
|                  | 592   |            |      |