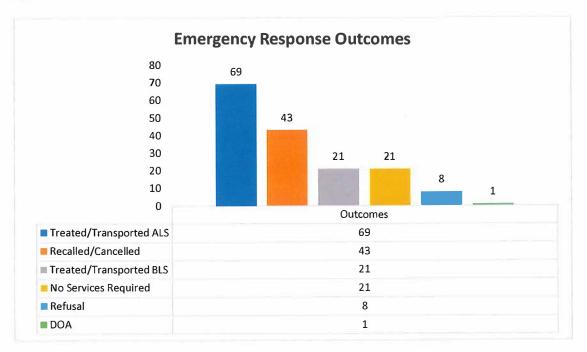

# July 2022 OPERATIONS REPORT

## **CALL VOLUME**

| Municipality     | Month | % of Calls | YTD  |
|------------------|-------|------------|------|
| West Chester     | 182   | 30.7%      | 1198 |
| West Goshen      | 149   | 25.2%      | 1034 |
| East Goshen      | 60    | 10.1%      | 364  |
| East Bradford    | 56    | 9.5%       | 439  |
| Westtown         | 54    | 9.1%       | 347  |
| West Whiteland   | 25    | 4.2%       | 174  |
| West Bradford    | 20    | 3.4%       | 171  |
| Thornbury        | 11    | 1.9%       | 80   |
| Birmingham       | 3     | 0.5%       | 40   |
| Newlin           | 2     | 0.3%       | 14   |
| Pocopson         | 8     | 1.4%       |      |
| Downingtown      | 6     | 1.0%       |      |
| Thornbury, DelCo | 3     | 0.5%       |      |
| Caln             | 2     | 0.3%       |      |
| Pennsbury        | 2     | 0.3%       |      |
| Uwchlan          | 2     | 0.3%       |      |
| Willistown       | 2     | 0.3%       |      |
| East Caln        | 1     | 0.2%       |      |
| East Marlborough | 1     | 0.2%       |      |
| East Whiteland   | 1     | 0.2%       |      |
| Kennett          | 1     | 0.2%       |      |
| Penn             | 1     | 0.2%       |      |
|                  | 592   |            |      |

## **HOSPITAL DESTINATION INFORMATION**

| Receiving Hospital                                    | Total | %     |  |
|-------------------------------------------------------|-------|-------|--|
| Chester County Hospital                               | 332   | 56.1% |  |
| Not Transported                                       | 194   | 32.8% |  |
| Paoli Hospital                                        | 49    | 8.3%  |  |
| Paoli Hospital (Trauma Alert)                         | 3     | 0.5%  |  |
| Nemours Children's Hospital                           | 7     | 1.2%  |  |
| Riddle Hospital                                       | 3     | 0.5%  |  |
| Children's Hospital of Philadelphia - King of Prussia | 2     | 0.3%  |  |
| Bryn Mawr Hospital                                    | 1     | 0.2%  |  |
| Crozer-Chester Medical Center                         | 1     | 0.2%  |  |
|                                                       | 592   |       |  |
|                                                       |       |       |  |

| Non-Transport Breakdown |     |
|-------------------------|-----|
| Refusal                 | 50  |
| Recalled Enroute        | 25  |
| Recalled On Scene       | 69  |
| No Services             | 25  |
| Lift Assist             | 16  |
| DOA                     | 7   |
| Released to BLS         | 2   |
| External ALS Assist     | 0   |
|                         | 194 |

Transported: 398 67.2%

Not Transported: 194 32.8%

592