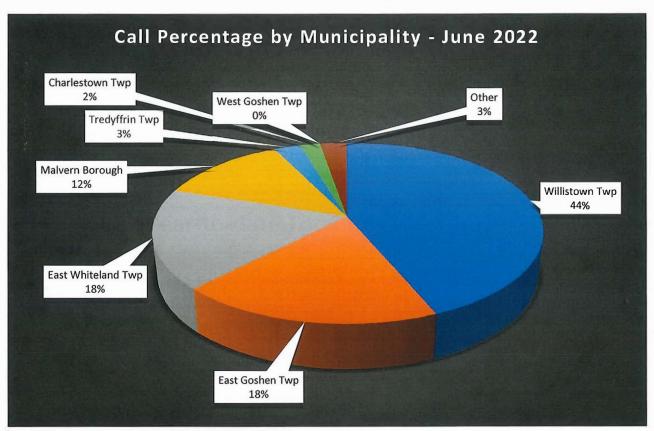

#### Malvern Fire Company Emergency Medical Service July 2022 Monthly Report

July 2022 Total Responses: 169

July 2021 Total Responses: 153

2022 Year-to-date Total Responses: 1,217

| Municipality       | <b>Monthly Responses</b> | YTD Responses | YTD % |
|--------------------|--------------------------|---------------|-------|
| Willistown Twp     | 62                       | 521           | 42.8% |
| East Goshen Twp    | 40                       | 235           | 19.3% |
| East Whiteland Twp | 38                       | 265           | 21.8% |
| Malvern Borough    | 20                       | 121           | 9.9%  |
| Tredyffrin Twp     | 3                        | 27            | 2.2%  |
| Charlestown Twp    | 5                        | 32            | 2.6%  |
| Other              | 1                        | 16            | 1.3%  |