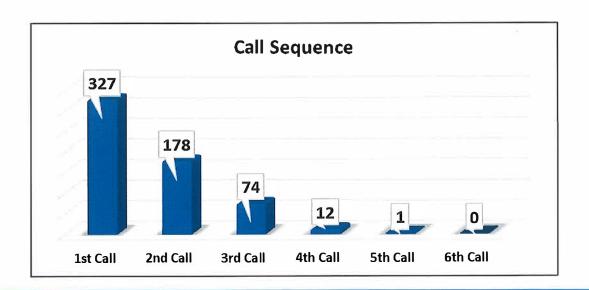

## **CALL VOLUME**

| Municipality     | Month | % of Calls | YTD  |
|------------------|-------|------------|------|
| West Chester     | 182   | 30.7%      | 1198 |
| West Goshen      | 149   | 25.2%      | 1034 |
| East Goshen      | 60    | 10.1%      | 364  |
| East Bradford    | 56    | 9.5%       | 439  |
| Westtown         | 54    | 9.1%       | 347  |
| West Whiteland   | 25    | 4.2%       | 174  |
| West Bradford    | 20    | 3.4%       | 171  |
| Thornbury        | 11    | 1.9%       | 80   |
| Birmingham       | 3     | 0.5%       | 40   |
| Newlin           | 2     | 0.3%       | 14   |
| Pocopson         | 8     | 1.4%       |      |
| Downingtown      | 6     | 1.0%       |      |
| Thornbury, DelCo | 3     | 0.5%       |      |
| Caln             | 2     | 0.3%       |      |
| Pennsbury        | 2     | 0.3%       |      |
| Uwchlan          | 2     | 0.3%       |      |
| Willistown       | 2     | 0.3%       |      |
| East Caln        | 1     | 0.2%       |      |
| East Marlborough | 1     | 0.2%       |      |
| East Whiteland   | 1     | 0.2%       |      |
| Kennett          | 1     | 0.2%       |      |
| Penn             | 1     | 0.2%       |      |
|                  | 592   |            |      |