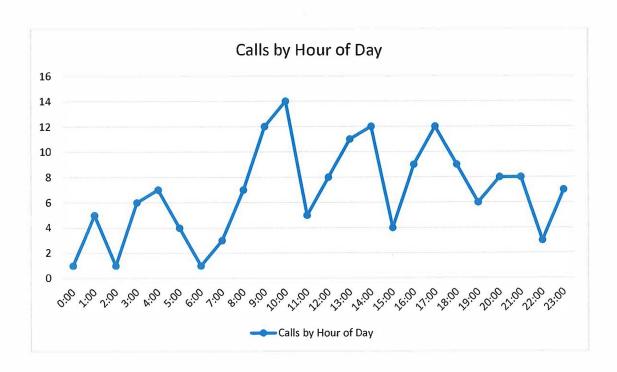

# July 2022 OPERATIONS REPORT

## **CALL VOLUME**

| Municipality     | Month | % of Calls | YTD  |
|------------------|-------|------------|------|
| West Chester     | 182   | 30.7%      | 1198 |
| West Goshen      | 149   | 25.2%      | 1034 |
| East Goshen      | 60    | 10.1%      | 364  |
| East Bradford    | 56    | 9.5%       | 439  |
| Westtown         | 54    | 9.1%       | 347  |
| West Whiteland   | 25    | 4.2%       | 174  |
| West Bradford    | 20    | 3.4%       | 171  |
| Thornbury        | 11    | 1.9%       | 80   |
| Birmingham       | 3     | 0.5%       | 40   |
| Newlin           | 2     | 0.3%       | 14   |
| Pocopson         | 8     | 1.4%       |      |
| Downingtown      | 6     | 1.0%       |      |
| Thornbury, DelCo | 3     | 0.5%       |      |
| Caln             | 2     | 0.3%       |      |
| Pennsbury        | 2     | 0.3%       |      |
| Uwchlan          | 2     | 0.3%       |      |
| Willistown       | 2     | 0.3%       |      |
| East Caln        | 1     | 0.2%       |      |
| East Marlborough | 1     | 0.2%       |      |
| East Whiteland   | 1     | 0.2%       |      |
| Kennett          | 1     | 0.2%       |      |
| Penn             | 1     | 0.2%       |      |
|                  | 592   |            |      |