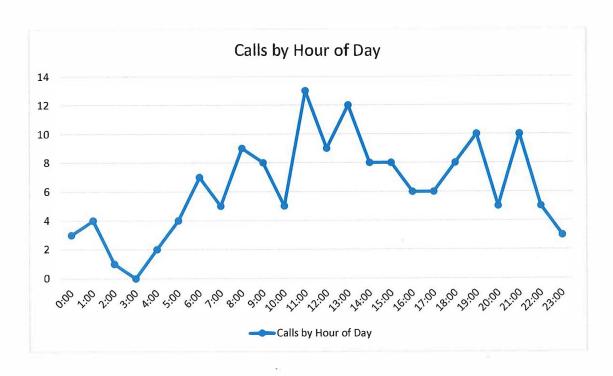

y Hospital</b>  | 12        |
| Children's Hospital of PhilaKOP | 2         |
| Riddle Hospital                 | 1         |

#### **Responses by Crew Type**

| Unit                                | Count | Pct  |
|-------------------------------------|-------|------|
| ALS Ambulance (EMT and Paramedic) * | 142   | 94.1 |
| ALS Aid Car (Paramedic Only)        | 8     | 5.3  |
| BLS Ambulance (EMT and EMT)         | 1     | 0.7  |

#### Mutual Aid to assist other services:

| AGENCY                          | TOTAL: 76 |
|---------------------------------|-----------|
| East Whiteland Fire Company BLS | 26        |
| <b>Goshen Fire Company BLS</b>  | 26        |
| Paoli Fire Company ALS/BLS      | 24        |



#### Malvern Fire Company Emergency Medical Service June 2022 Monthly Report





# Malvern Fire Company EMS Monthly Report



**July 2022** 



#### Malvern Fire Company Emergency Medical Service July 2022 Monthly Report

July 2022 Total Responses: 169

July 2021 Total Responses: 153

2022 Year-to-date Total Responses: 1,217



| Municipality       | <b>Monthly Responses</b> | YTD Responses | YTD % |
|--------------------|--------------------------|---------------|-------|
| Willistown Twp     | 62                       | 521           | 42.8% |
| East Goshen Twp    | 40                       | 235           | 19.3% |
| East Whiteland Twp | 38                       | 265           | 21.8% |
| Malvern Borough    | 20                       | 121           | 9.9%  |
| Tredyffrin Twp     | 3                        | 27            | 2.2%  |
| Charlestown Twp    | 5