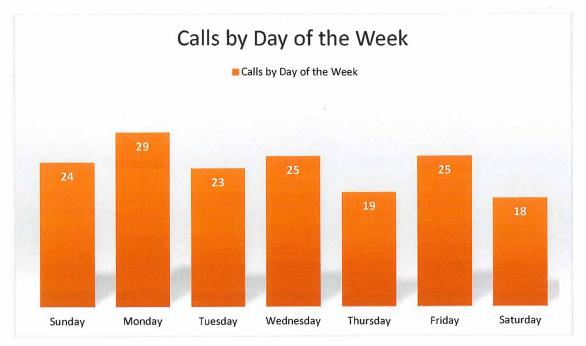

# July 2022 OPERATIONS REPORT

## **CALL VOLUME**

| Municipality     | Month | % of Calls | YTD  |
|------------------|-------|------------|------|
| West Chester     | 182   | 30.7%      | 1198 |
| West Goshen      | 149   | 25.2%      | 1034 |
| East Goshen      | 60    | 10.1%      | 364  |
| East Bradford    | 56    | 9.5%       | 439  |
| Westtown         | 54    | 9.1%       | 347  |
| West Whiteland   | 25    | 4.2%       | 174  |
| West Bradford    | 20    | 3.4%       | 171  |
| Thornbury        | 11    | 1.9%       | 80   |
| Birmingham       | 3     | 0.5%       | 40   |
| Newlin           | 2     | 0.3%       | 14   |
| Pocopson         | 8     | 1.4%       |      |
| Downingtown      | 6     | 1.0%       |      |
| Thornbury, DelCo | 3     | 0.5%       |      |
| Caln             | 2     | 0.3%       |      |
| Pennsbury        | 2     | 0.3%       |      |
| Uwchlan          | 2     | 0.3%       |      |
| Willistown       | 2     | 0.3%       |      |
| East Caln        | 1     | 0.2%       |      |
| East Marlborough | 1     | 0.2%       |      |
| East Whiteland   | 1     | 0.2%       |      |
| Kennett          | 1     | 0.2%       |      |
| Penn             | 1     | 0.2%       |      |
|                  | 592   |            |      |