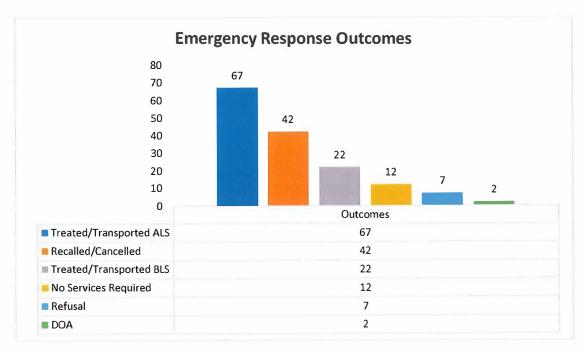

| <b>Monthly Responses</b> | YTD Responses | YTD % |
|--------------------|--------------------------|---------------|-------|
| Willistown Twp     | 66                       | 452           | 43.2% |
| East Goshen Twp    | 28                       | 196           | 18.7% |
| East Whiteland Twp | 27                       | 223           | 21.3% |
| Malvern Borough    | 19                       | 103           | 9.8%  |
| Tredyffrin Twp     | 4                        | 25            | 2.4%  |
| Charlestown Twp    | 3                        | 27            | 2.6%  |
| West Goshen Twp    | 0                        | 8             | 0.8%  |
| Other              | 4                        | 12            | 1.2%  |



#### Malvern Fire Company Emergency Medical Service June 2022 Monthly Report



#### **Transport Destinations**

| Hospital:                       | Total: 89 |
|---------------------------------|-----------|
| Paoli Hospital                  | 74        |
| <b>Chester County Hospital</b>  | 12        |
| Children's Hospital of PhilaKOP | 2         |
| Riddle Hospital                 | 1         |

#### **Responses by Crew Type**

| Unit                                | Count | Pct  |
|-------------------------------------|-------|------|
| ALS Ambulance (EMT and Paramedic) * | 142   | 94.1 |
| ALS Aid Car (Paramedic Only)        | 8     | 5.3  |
| BLS Ambulance (EMT and EMT)         | 1     | 0.7  |

#### Mutual Aid to assist other services:

| AGENCY                          | TOTAL: 76 |
|---------------------------------|-----------|
| East Whiteland Fire Compan