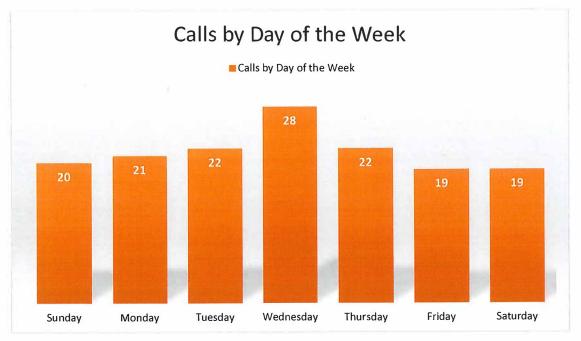

## Goshen Fire Company Monthly Operations Report July 2022

#### **Monthly Overview**

EMS calls continue to run at a higher rate than last year - 16% higher than 2021, primarily due to enhanced EMS staffing levels.

Fire calls are slightly below last year, primarily due to fewer responses in East Goshen and Willistown. The automatic fire alarm rate for the month was normal at 45%.