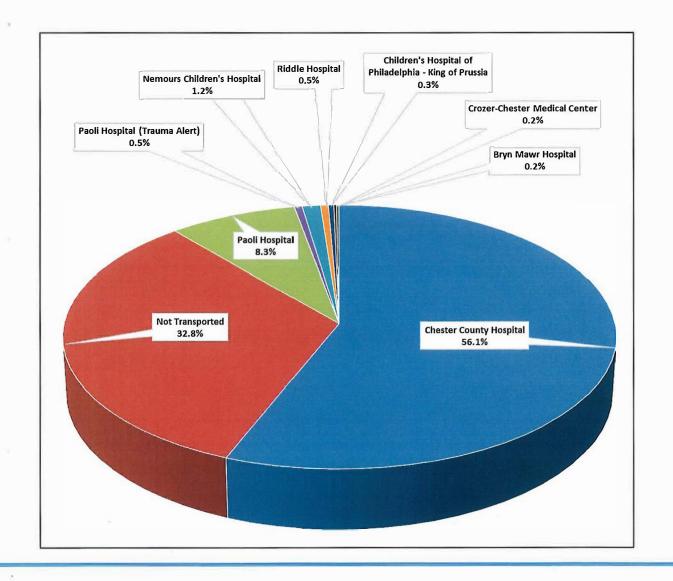

## **HOSPITAL DESTINATION INFORMATION**

| Receiving Hospital                                    | Total | %     |  |
|-------------------------------------------------------|-------|-------|--|
| Chester County Hospital                               | 332   | 56.1% |  |
| Not Transported                                       | 194   | 32.8% |  |
| Paoli Hospital                                        | 49    | 8.3%  |  |
| Paoli Hospital (Trauma Alert)                         | 3     | 0.5%  |  |
| Nemours Children's Hospital                           | 7     | 1.2%  |  |
| Riddle Hospital                                       | 3     | 0.5%  |  |
| Children's Hospital of Philadelphia - King of Prussia | 2     | 0.3%  |  |
| Bryn Mawr Hospital                                    | 1     | 0.2%  |  |
| Crozer-Chester Medical Center                         | 1     | 0.2%  |  |
|                                                       | 592   |       |  |
|                                                       |       |       |  |