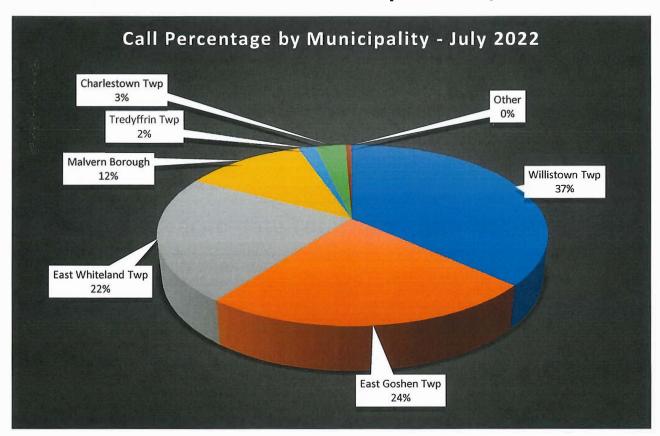

# Malvern Fire Company EMS Monthly Report

**July 2022** 

#### Malvern Fire Company Emergency Medical Service July 2022 Monthly Report

July 2022 Total Responses: 169

July 2021 Total Responses: 153

2022 Year-to-date Total Responses: 1,217

| Municipality       | <b>Monthly Responses</b> | YTD Responses | YTD % |
|--------------------|--------------------------|---------------|-------|
| Willistown Twp     | 62                       | 521           | 42.8% |
| East Goshen Twp    | 40                       | 235           | 19.3% |
| East Whiteland Twp | 38                       | 265           | 21.8% |
| Malvern Borough    | 20                       | 121           | 9.9%  |
| Tredyffrin Twp     | 3                        | 27            | 2.2%  |
| Charlestown Twp    | 5                        | 32            | 2.6%  |
| Other              | 1                        | 16            | 1.3%  |