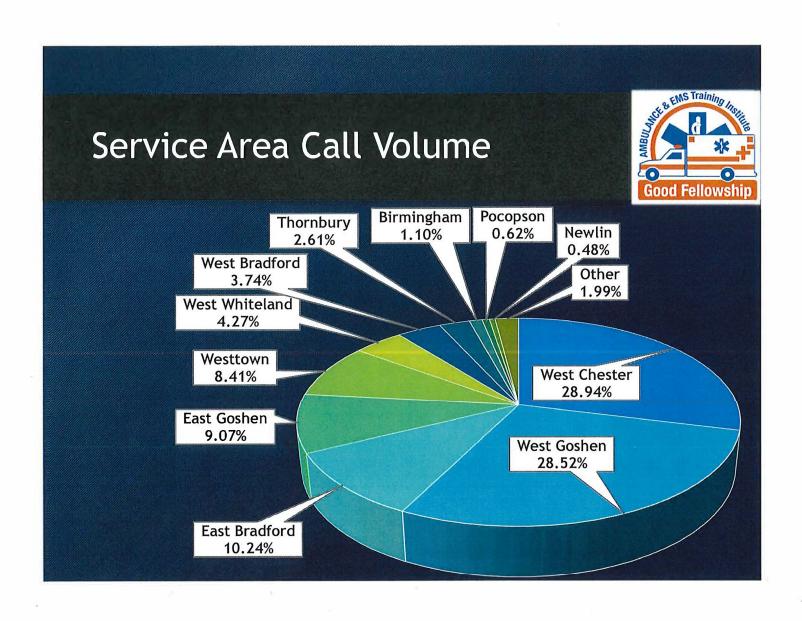

## **CALL VOLUME**

| Municipality     | Month | % of Calls | YTD  |
|------------------|-------|------------|------|
| West Chester     | 182   | 30.7%      | 1198 |
| West Goshen      | 149   | 25.2%      | 1034 |
| East Goshen      | 60    | 10.1%      | 364  |
| East Bradford    | 56    | 9.5%       | 439  |
| Westtown         | 54    | 9.1%       | 347  |
| West Whiteland   | 25    | 4.2%       | 174  |
| West Bradford    | 20    | 3.4%       | 171  |
| Thornbury        | 11    | 1.9%       | 80   |
| Birmingham       | 3     | 0.5%       | 40   |
| Newlin           | 2     | 0.3%       | 14   |
| Pocopson         | 8     | 1.4%       |      |
| Downingtown      | 6     | 1.0%       |      |
| Thornbury, DelCo | 3     | 0.5%       |      |
| Caln             | 2     | 0.3%       |      |
| Pennsbury        | 2     | 0.3%       |      |
| Uwchlan          | 2     | 0.3%       |      |
| Willistown       | 2     | 0.3%       |      |
| East Caln        | 1     | 0.2%       |      |
| East Marlborough | 1     | 0.2%       |      |
| East Whiteland   | 1     | 0.2%       |      |
| Kennett          | 1     | 0.2%       |      |
| Penn             | 1     | 0.2%       |      |
|                  | 592   |            |      |