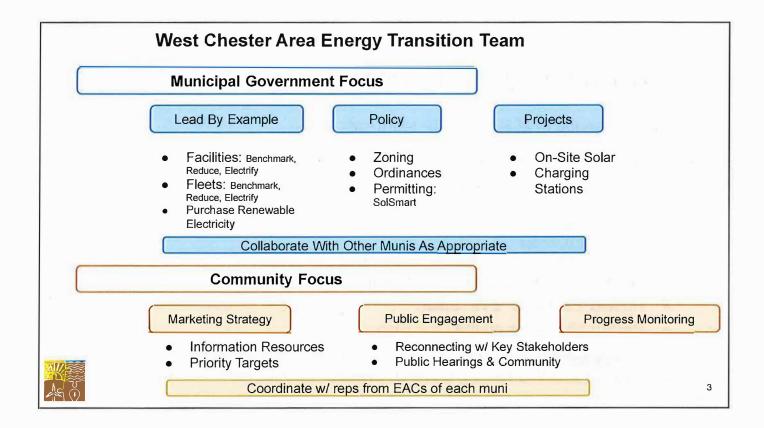

#### 10. New Business

- a West Chester Area Clean Energy Future (WCA-CEF) update by Bryan Hutchinson, member of ESAC and East Goshen representative on the WCA-CEF steering committee, (7:25 PM to 7:40 PM)
- b Environmental and Sustainability Advisory Committee's (ESAC) request for social media pages. (7:40 PM to 7:50 PM)
- 11. Standing Issues/Projects (7:50 PM to 8:00 PM)
  - a. Hershey's Mill Dam Project
  - b. Milltown Dam Project
- 12. Any Other Matter
- 13. Public Comment (8:00 PM to 8:20 PM)
- 14. Liaison Reports none
- 15. Correspondence, Reports of Interest.
- 16. Adjournment (8:20 PM)