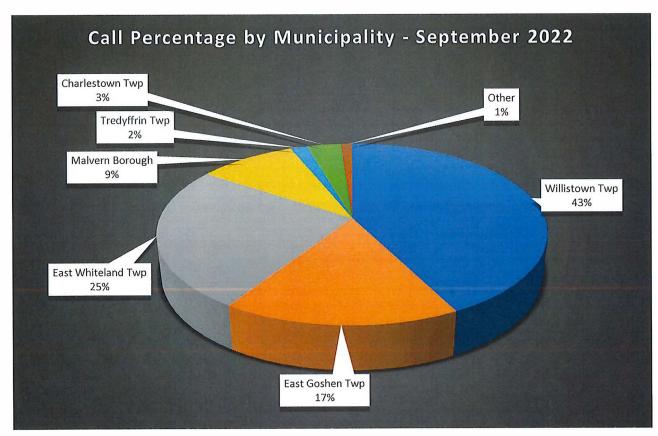

# Malvern Fire Company Emergency Medical Service September 2022 Monthly Report

**September 2022 Total Responses: 181** 

September 2021 Total Responses: 186

2022 Year-to-date Total Responses: 1,581

| Municipality       | <b>Monthly Responses</b> | YTD Responses | YTD % |
|--------------------|--------------------------|---------------|-------|
| Willistown Twp     | 77                       | 655           | 42.1% |
| East Whiteland Twp | 46                       | 342           | 22%   |
| East Goshen Twp    | 30                       | 290           | 18.7% |
| Malvern Borough    | 17                       | 168           | 10.8% |
| Charlestown Twp    | 6                        | 45            | 2.9%  |
| Tredyffrin Twp     | 3                        | 30            | 1.9%  |
| Other              | 2                        | 24            | 1.5%  |