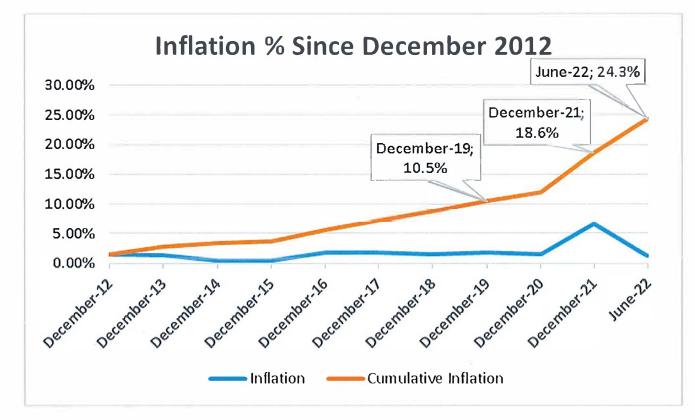

-----|------------|------------|-------------|------------|------------|------------|------------|------------|------------|------------|--------------|
|            | 2012       | 2013       | 2014        | 2013       | 2016       | 2017       | 2018       | 2019       | 2020       | 2021       | 2021 vs 2012 |
| Revenue    | 10,705,488 | 10,037,148 | 9,926,667   | 10,204,193 | 10,616,652 | 10,912,500 | 10,595,166 | 10,728,525 | 10,529,234 | 11,453,479 | 7.0%         |
| Expense    | 8,653,435  | 9,650,240  | 11,775,455  | 9,943,988  | 10,309,806 | 10,539,971 | 10,436,261 | 10,785,646 | 10,484,018 | 11,389,421 | 31.6%        |
| Net Result | 2,052,054  | 386,908    | (1,848,788) | 260,205    | 306,846    | 372,530    | 158,905    | (57,121)   | 45,216     | 64,058     |              |





Cumulative inflation since December 2012 is nearly 25%. General Fund expenses have increased roughly the same amount over the same time frame. Through strategic resource planning, past budget surpluses were put into the Operating Reserve Fund (about \$2.5M in 2013 and 2014), created and grew an Infrastructure Sustainability Fund, allowed East Goshen to continue funding our Capital Reserve Fund for new and replacement capital costs and projects, support our first responders (WEGO police, Goshen Fire Company, Malvern Fire Company, and Good Fellowship EMS), and borrow money at a lower cost as a AAA Bond rated municipality.

### General Fund: Revenues, Expenditures & Ending Fund Balance



The 2023 Budget year brings challenges and difficult choices as we need to find a path to close the \$7