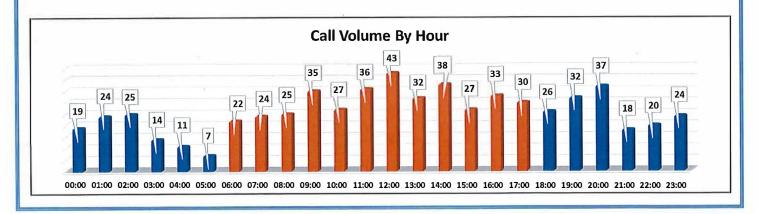

# CALL VOLUME

| Municipality     | Month | % of Calls | YTD  |
|------------------|-------|------------|------|
| West Chester     | 206   | 32.8%      | 1602 |
| West Goshen      | 155   | 24.6%      | 1352 |
| East Bradford    | 72    | 11.4%      | 575  |
| Westtown         | 65    | 10.3%      | 485  |
| East Goshen      | 39    | 6.2%       | 462  |
| West Whiteland   | 23    | 3.7%       | 231  |
| West Bradford    | 21    | 3.3%       | 209  |
| Thornbury        | 12    | 1.9%       | 102  |
| Birmingham       | 9     | 1.4%       | 51   |
| Newlin           | 2     | 0.3%       | 19   |
| Willistown       | 6     | 1.0%       |      |
| Pocopson         | 5     | 0.8%       |      |
| Caln             | 4     | 0.6%       |      |
| East Caln        | 2     | 0.3%       |      |
| East Marlborough | 2     | 0.3%       |      |
| Downingtown      | 1     | 0.2%       |      |
| East Whiteland   | 1     | 0.2%       |      |
| Avondale         | 1     | 0.2%       |      |
| Chadds Ford      | 1     | 0.2%       |      |
| Coatesville      | 1     | 0.2%       |      |
| Uwchlan          | 1     | 0.2%       |      |
|                  | 629   |            |      |