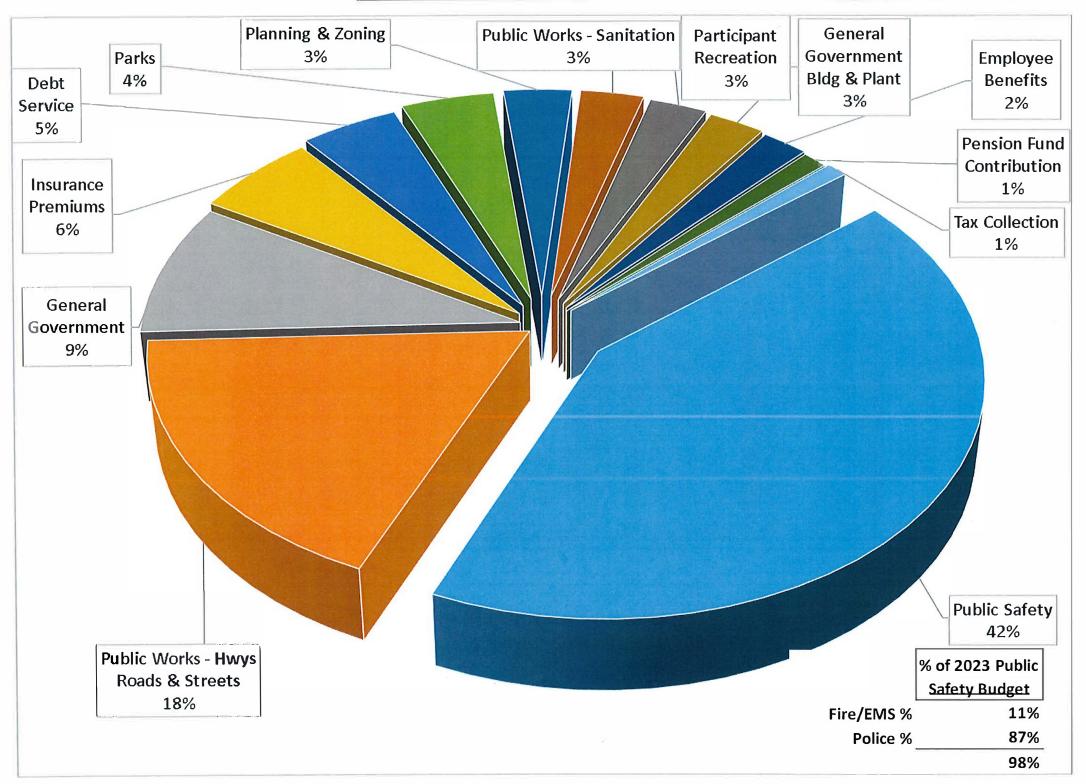

# **GENERAL FUND**

|                                                                |                         | O.                                      | LITEINAL                                | IOIID                          |                                                              |
|----------------------------------------------------------------|-------------------------|-----------------------------------------|-----------------------------------------|--------------------------------|--------------------------------------------------------------|
|                                                                |                         |                                         |                                         | Versus Budget                  |                                                              |
|                                                                | YTD Pr Yr               | YTD Budget                              | VTD Actual                              | Favorable/<br>(Unfavorable)    | Comments on YTD Budget Variance                              |
| REVENUES                                                       | TIDELL                  | TID Budget                              | TID ACTUAL                              | (Ontavorable)                  | Comments on FID Budget Variance                              |
| KEVEINOES                                                      |                         |                                         |                                         |                                |                                                              |
| LOCAL ENABLING TAXES                                           | 7,384,221               | 7,266,010                               | 7,367,923                               | 101,913                        | Driven by EIT receipts from Keystone Collections             |
| LICENSE & PERMITS                                              | 332,011                 | 324,401                                 | 332,462                                 | 8,061                          | Street Encroachment Permits                                  |
| FINES                                                          | 33,673                  | 43,725                                  | 42,346                                  | (1,379)                        |                                                              |
| INTEREST EARNINGS                                              | 2,139                   | 2,722                                   | 25,662                                  | 22,940                         | Driven by the move to PLGIT (2.72% vs. 0.02%)                |
| RENTS                                                          | 76,682                  | 77,075                                  | 78,023                                  | 948                            |                                                              |
| STATE SHARED REVENUE & ENTITLEMENT                             | 243,792                 | 113,400                                 | 125,870                                 | 12,470                         | Higher State aid received vs. Budget                         |
| GENERAL GOVERNMENT                                             | 19,805                  | 19,667                                  | 18,465                                  | (1,202)                        |                                                              |
| PUBLIC SAFETY                                                  | 270,944                 | 292,177                                 | 397,100                                 | 104,924                        | Driven by building permits                                   |
| HIGHWAY & STREETS                                              | 6,452                   | 5,026                                   | 1,045                                   | (3,981)                        |                                                              |
| CULTURE & RECREATION                                           | 113,119                 | 115,255                                 | 152,170                                 | 36,915                         | More summer programs and offered classes                     |
| MISCELLANEOUS REVENUE                                          | 144,563                 | 138,850                                 | 157,964                                 | 19,114                         | Property & Liability dividends                               |
| INTERFUND OPERATING TRANSFERS                                  | 403,822                 | 445,860                                 | 432,752                                 | (13,108)                       |                                                              |
|                                                                |                         |                                         |                                         |                                |                                                              |
| TOTAL REVENUES                                                 | 9,031,224               | 8,844,168                               | 9,131,783                               | 287,615                        |                                                              |
| GENERAL GOVERNMENT                                             | 730,045                 | 779,510                                 | 785,534                                 | (6,024)                        |                                                              |
| TAX COLLECTION                                                 | 90,093                  | 64,568                                  | 94,518                                  |                                | Driven by higher EIT receipts vs budget                      |
| GENERAL GOVERNMENT BLDG & PLANT                                | 144,014                 | 169,651                                 | 177,255                                 | (7,603)                        |                                                              |
| PUBLIC SAFETY                                                  | 3,568,316               | 3,610,101                               | 3,614,070                               | (3,969)                        |                                                              |
| PLANNING & ZONING                                              | 301,479                 | 306,244                                 | 300,599                                 | 5,645                          |                                                              |
| RECYCLING                                                      | 7,063                   | 9,022                                   | 8,413                                   | 609                            |                                                              |
| PUBLIC WORKS - SANITATION                                      | 321,839                 | 187,034                                 | 300,577                                 | (113,543)                      | More stormwater work and supplies vs. budget                 |
| PUBLIC WORKS - HWYS ROADS & STREETS                            | 1,267,886               | 1,393,789                               | 1,411,688                               |                                | Higher paving material costs                                 |
| PARTICIPANT RECREATION                                         | 176,064                 | 193,045                                 | 237,168                                 |                                | Higher class/program expense offset by increased P&R revenue |
| PARKS                                                          | 205,995                 | 257,828                                 | 270,556                                 |                                | Higher maintenance costs for mowing & tree removal           |
| CONSERVATION & DEVELOPMENT                                     | 386                     | 602                                     | 857                                     | (255)                          |                                                              |
| HISTORICAL                                                     | 828                     | 934                                     | 984                                     | (50)                           |                                                              |
| DEBT SERVICE                                                   |                         | 334                                     |                                         | ()                             |                                                              |
| DEDI SERVICE                                                   | 131,390                 | 95,028                                  | 95,385                                  | (357)                          |                                                              |
|                                                                | 131,390<br>0            |                                         |                                         | (357)                          | Return of contributions for unvested participant             |
| PENSION FUND CONTRIBUTION                                      | •                       | 95,028                                  | 95,385                                  | (357)                          |                                                              |
| PENSION FUND CONTRIBUTION INSURANCE PREMIUMS                   | 0                       | 95,028<br>126,000                       | 95,385<br>118,277                       | (357)<br>7,723                 | Return of contributions for unvested participant             |
|                                                                | 0<br>458,135            | 95,028<br>126,000<br>345,989            | 95,385<br>118,277<br>345,989            | (357)<br>7,723<br>0            | Return of contributions for unvested participant             |
| PENSION FUND CONTRIBUTION INSURANCE PREMIUMS EMPLOYEE BENEFITS | 0<br>458,135<br>160,439 | 95,028<br>126,000<br>345,989<br>172,383 | 95,385<br>118,277<br>345,989<br>174,379 | (357)<br>7,723<br>0<br>(1,997) | Return of contributions for unvested participant             |