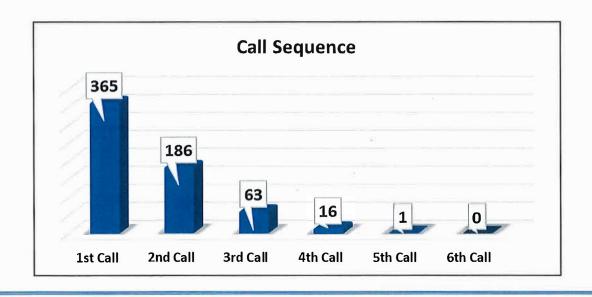

| Non-Transport Breakdown |     |
|-------------------------|-----|
| Refusal                 | 69  |
| Recalled Enroute        | 32  |
| Recalled On Scene       | 73  |
| No Services             | 44  |
| Lift Assist             | 16  |
| DOA                     | 4   |
| Released to BLS         | 4   |
| External ALS Assist     | 0   |
|                         | 242 |