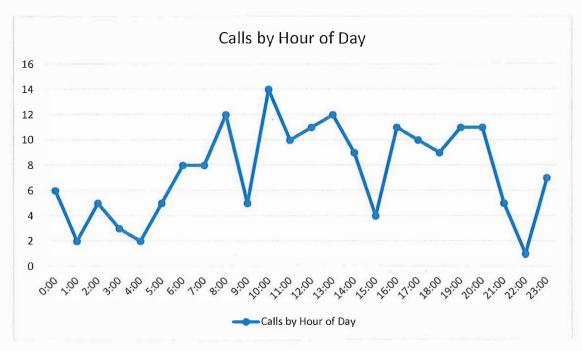

# September 2022

# **EAST GOSHEN TOWNSHIP**

|                  | 2021 | 2022 | YOY Variance           |
|------------------|------|------|------------------------|
| JAN ,            | 48   | 59   | 23%                    |
| FEB              | 58   | 54   | -7%                    |
| MAR              | 46   | 47   | 2%                     |
| APR              | 48   | 50   | 4%                     |
| MAY              | 49   | 45   | -8%                    |
| JUN              | 42   | 49   | 17%                    |
| JUL              | 44   | 60   | 36%                    |
| AUG              | 54   | 59   | 9%                     |
| SEP              | 53   | 39   | -26%                   |
| ОСТ              | 51   |      |                        |
| NOV              | 46   |      |                        |
| DEC              | 62   |      |                        |
| <b>17.</b> 74. 1 | 601  | 462  | Year Avg: <b>5.6</b> % |