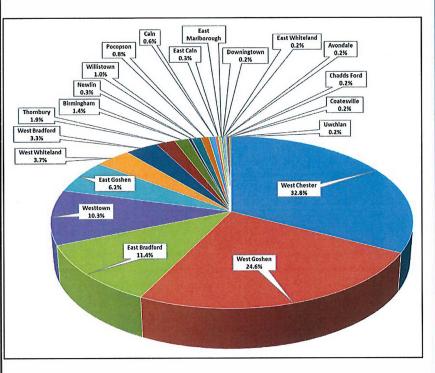

# September 2022 OPERATIONS REPORT

# CALL VOLUME

| Municipality     | Month | % of Calls | YTD  |
|------------------|-------|------------|------|
| West Chester     | 206   | 32.8%      | 1602 |
| West Goshen      | 155   | 24.6%      | 1352 |
| East Bradford    | 72    | 11.4%      | 575  |
| Westtown         | 65    | 10.3%      | 485  |
| East Goshen      | 39    | 6.2%       | 462  |
| West Whiteland   | 23    | 3.7%       | 231  |
| West Bradford    | 21    | 3.3%       | 209  |
| Thornbury        | 12    | 1.9%       | 102  |
| Birmingham       | 9     | 1.4%       | 51   |
| Newlin           | 2     | 0.3%       | 19   |
| Willistown       | 6     | 1.0%       |      |
| Pocopson         | 5     | 0.8%       |      |
| Caln             | 4     | 0.6%       |      |
| East Caln        | 2     | 0.3%       |      |
| East Marlborough | 2     | 0.3%       |      |
| Downingtown      | 1     | 0.2%       |      |
| East Whiteland   | 1     | 0.2%       |      |
| Avondale         | 1     | 0.2%       |      |
| Chadds Ford      | 1     | 0.2%       |      |
| Coatesville      | 1     | 0.2%       |      |
| Uwchlan          | 1     | 0.2%       |      |
|                  | 629   |            |      |