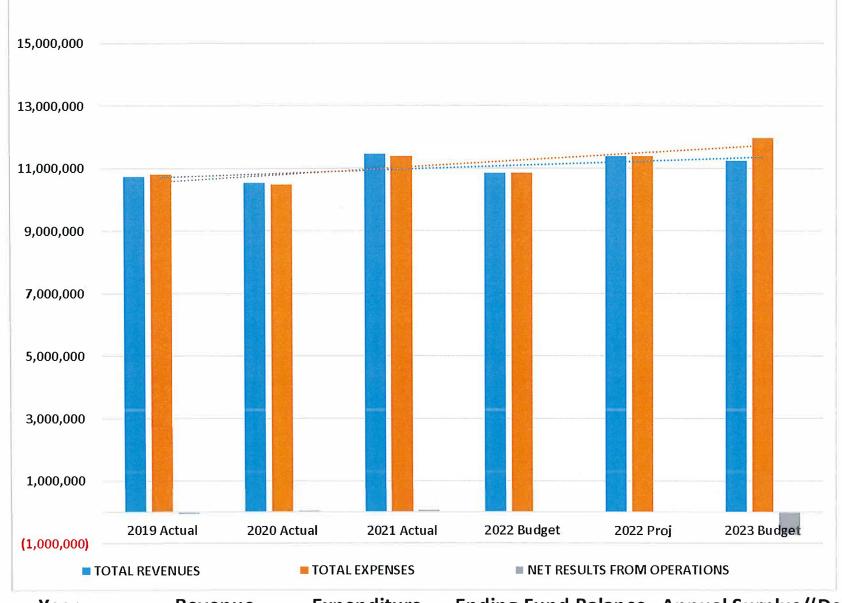

# Memo

To: Board of Supervisors

From: Dave Ware

Re: September 2022 Financial Report

Date: October 11, 2022

As of September 30th, net of pass throughs, the general fund had YTD revenues of \$9,131,783 and expenses of \$7,936,249 for a surplus of \$1,195,534. As of September 30th, the general fund balance was \$7,162,758.

Actual YTD revenue finished 3% higher than budget and 1% higher than prior year. Building permits, P&R programs, continued strong EIT revenue, and increased interest earnings is driving the increase versus budget.

Total YTD expenses are 3% over budget and 5% higher than prior YTD. Storm water costs, park program/class expenses, and EIT commissions drove the YTD expenses higher than budget. The net result from actual operations YTD June is \$63 higher than budget, but \$272K behind prior year's YTD.

#### Outlook

In conclusion, through nine months of 2022, East Goshen Township remains on pace to meet our 2022 General Fund Budget expectations. We will continue to monitor YTD expenses and revenue versus budget.