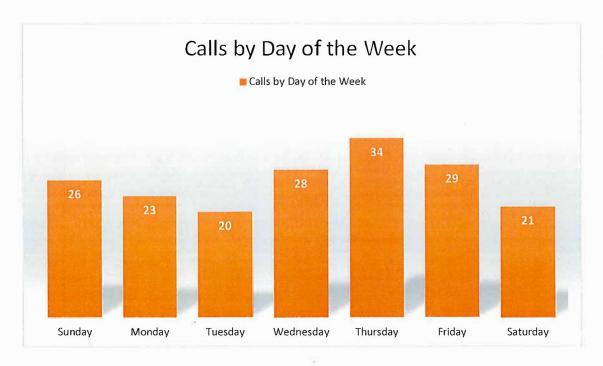

# September 2022

# **EAST GOSHEN TOWNSHIP**

|                  | 2021 | 2022 | YOY Variance           |
|------------------|------|------|------------------------|
| JAN ,            | 48   | 59   | 23%                    |
| FEB              | 58   | 54   | -7%                    |
| MAR              | 46   | 47   | 2%                     |
| APR              | 48   | 50   | 4%                     |
| MAY              | 49   | 45   | -8%                    |
| JUN              | 42   | 49   | 17%                    |
| JUL              | 44   | 60   | 36%                    |
| AUG              | 54   | 59   | 9%                     |
| SEP              | 53   | 39   | -26%                   |
| ОСТ              | 51   |      |                        |
| NOV              | 46   |      |                        |
| DEC              | 62   |      |                        |
| <b>17.</b> 74. 1 | 601  | 462  | Year Avg: <b>5.6</b> % |