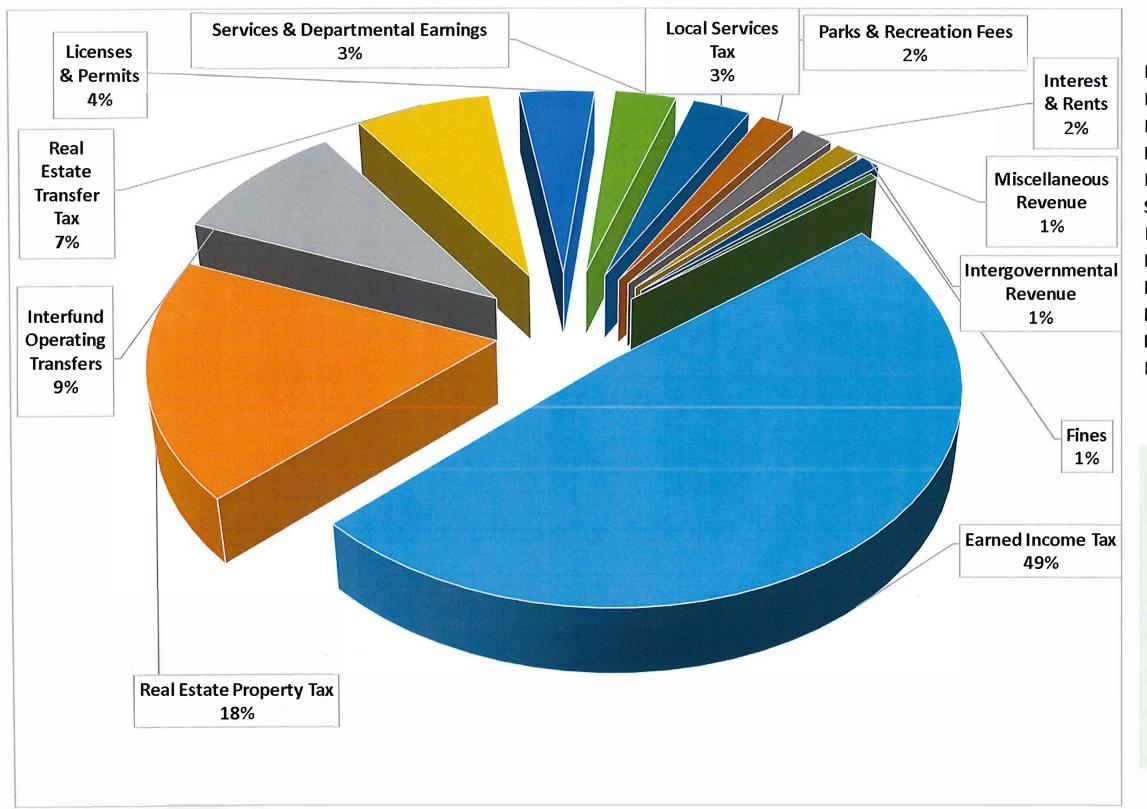

# **GENERAL FUND**

|                                                                |                         | O.                                      | LITEINAL                                | IOIID                          |                                                              |
|----------------------------------------------------------------|-------------------------|-----------------------------------------|-----------------------------------------|--------------------------------|--------------------------------------------------------------|
|                                                                |                         |                                         |                                         | Versus Budget                  |                                                              |
|                                                                | YTD Pr Yr               | YTD Budget                              | VTD Actual                              | Favorable/<br>(Unfavorable)    | Comments on YTD Budget Variance                              |
| REVENUES                                                       | TIDELL                  | TID Budget                              | TID ACTUAL                              | (Ontavorable)                  | Comments on FID Budget Variance                              |
| KEVEINOES                                                      |                         |                                         |                                         |                                |                                                              |
| LOCAL ENABLING TAXES                                           | 7,384,221               | 7,266,010                               | 7,367,923                               | 101,913                        | Driven by EIT receipts from Keystone Collections             |
| LICENSE & PERMITS                                              | 332,011                 | 324,401                                 | 332,462                                 | 8,061                          | Street Encroachment Permits                                  |
| FINES                                                          | 33,673                  | 43,725                                  | 42,346                                  | (1,379)                        |                                                              |
| INTEREST EARNINGS                                              | 2,139                   | 2,722                                   | 25,662                                  | 22,940                         | Driven by the move to PLGIT (2.72% vs. 0.02%)                |
| RENTS                                                          | 76,682                  | 77,075                                  | 78,023                                  | 948                            |                                                              |
| STATE SHARED REVENUE & ENTITLEMENT                             | 243,792                 | 113,400                                 | 125,870                                 | 12,470                         | Higher State aid received vs. Budget                         |
| GENERAL GOVERNMENT                                             | 19,805                  | 19,667                                  | 18,465                                  | (1,202)                        |                                                              |
| PUBLIC SAFETY                                                  | 270,944                 | 292,177                                 | 397,100                                 | 104,924                        | Driven by building permits                                   |
| HIGHWAY & STREETS                                              | 6,452                   | 5,026                                   | 1,045                                   | (3,981)                        |                                                              |
| CULTURE & RECREATION                                           | 113,119                 | 115,255                                 | 152,170                                 | 36,915                         | More summer programs and offered classes                     |
| MISCELLANEOUS REVENUE                                          | 144,563                 | 138,850                                 | 157,964                                 | 19,114                         | Property & Liability dividends                               |
| INTERFUND OPERATING TRANSFERS                                  | 403,822                 | 445,860                                 | 432,752                                 | (13,108)                       |                                                              |
|                                                                |                         |                                         |                                         |                                |                                                              |
| TOTAL REVENUES                                                 | 9,031,224               | 8,844,168                               | 9,131,783                               | 287,615                        |                                                              |
| GENERAL GOVERNMENT                                             | 730,045                 | 779,510                                 | 785,534                                 | (6,024)                        |                                                              |
| TAX COLLECTION                                                 | 90,093                  | 64,568                                  | 94,518                                  |                                | Driven by higher EIT receipts vs budget                      |
| GENERAL GOVERNMENT BLDG & PLANT                                | 144,014                 | 169,651                                 | 177,255                                 | (7,603)                        |                                                              |
| PUBLIC SAFETY                                                  | 3,568,316               | 3,610,101                               | 3,614,070                               | (3,969)                        |                                                              |
| PLANNING & ZONING                                              | 301,479                 | 306,244                                 | 300,599                                 | 5,645                          |                                                              |
| RECYCLING                                                      | 7,063                   | 9,022                                   | 8,413                                   | 609                            |                                                              |
| PUBLIC WORKS - SANITATION                                      | 321,839                 | 187,034                                 | 300,577                                 | (113,543)                      | More stormwater work and supplies vs. budget                 |
| PUBLIC WORKS - HWYS ROADS & STREETS                            | 1,267,886               | 1,393,789                               | 1,411,688                               |                                | Higher paving material costs                                 |
| PARTICIPANT RECREATION                                         | 176,064                 | 193,045                                 | 237,168                                 |                                | Higher class/program expense offset by increased P&R revenue |
| PARKS                                                          | 205,995                 | 257,828                                 | 270,556                                 |                                | Higher maintenance costs for mowing & tree removal           |
| CONSERVATION & DEVELOPMENT                                     | 386                     | 602                                     | 857                                     | (255)                          |                                                              |
| HISTORICAL                                                     | 828                     | 934                                     | 984                                     | (50)                           |                                                              |
| DEBT SERVICE                                                   |                         | 334                                     |                                         | ()                             |                                                              |
| DEDI SERVICE                                                   | 131,390                 | 95,028                                  | 95,385                                  | (357)                          |                                                              |
|                                                                | 131,390<br>0            |                                         |                                         | (357)                          | Return of contributions for unvested participant             |
| PENSION FUND CONTRIBUTION                                      | •                       | 95,028                                  | 95,385                                  | (357)                          |                                                              |
| PENSION FUND CONTRIBUTION INSURANCE PREMIUMS                   | 0                       | 95,028<br>126,000                       | 95,385<br>118,277                       | (357)<br>7,723                 | Return of contributions for unvested participant             |
|                                                                | 0<br>458,135            | 95,028<br>126,000<br>345,989            | 95,385<br>118,277<br>345,989            | (357)<br>7,723<br>0            | Return of contributions for unvested participant             |
| PENSION FUND CONTRIBUTION INSURANCE PREMIUMS EMPLOYEE BENEFITS | 0<br>458,135<br>160,439 | 95,028<br>126,000<br>345,989<br>172,383 | 95,385<br>118,277<br>345,989<br>174,379 | (357)<br>7,723<br>0<br>(1,997) | Return of contributions for unvested participant             |