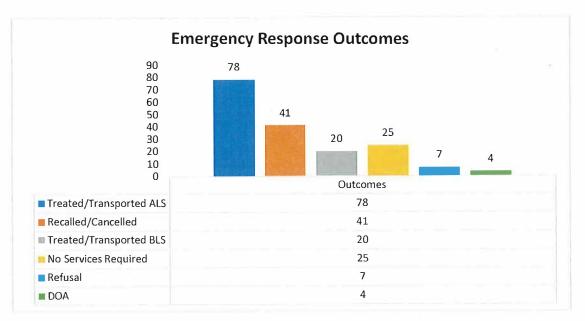

| Non-Transport Breakdown |     |
|-------------------------|-----|
| Refusal                 | 69  |
| Recalled Enroute        | 32  |
| Recalled On Scene       | 73  |
| No Services             | 44  |
| Lift Assist             | 16  |
| DOA                     | 4   |
| Released to BLS         | 4   |
| External ALS Assist     | 0   |
|                         | 242 |