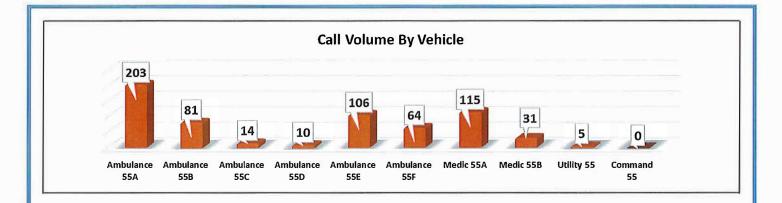

| Responses By Station            |     |  |
|---------------------------------|-----|--|
| Main Station (Station 55)       | 452 |  |
| East Goshen (Station 155)       | 39  |  |
| East Bradford (Station 255) 138 |     |  |