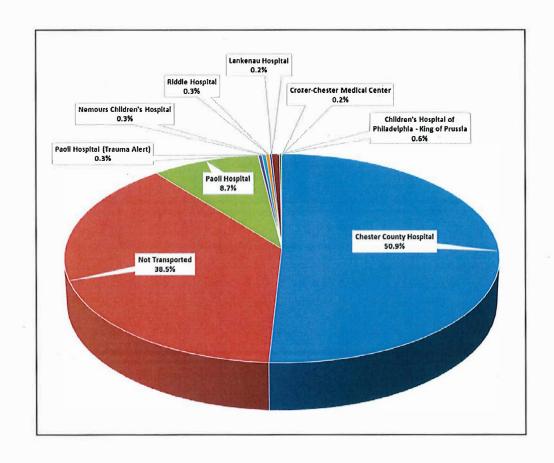

# **HOSPITAL DESTINATION INFORMATION**

| Receiving Hospital                                    | Total | %                   |
|-------------------------------------------------------|-------|---------------------|
| Chester County Hospital                               | 320   | 50.9%               |
| Not Transported                                       | 242   | 38.5%               |
| Paoli Hospital                                        | 55    | 8.7%                |
| Paoli Hospital (Trauma Alert)                         | 2     | 0.3%                |
| Nemours Children's Hospital                           | 2     | 0.3%                |
| Riddle Hospital                                       | 2     | 0.3%                |
| Lankenau Hospital                                     | 1     | 0.2%                |
| Children's Hospital of Philadelphia - King of Prussia | 4     | 0.6%                |
| Crozer-Chester Medical Center                         | 1     | 0.2%                |
|                                                       | 629   |                     |
| Transported:                                          | 387   | 61.5%               |
| Not Transported:                                      | 242   | 38.5 <mark>%</mark> |
|                                                       | 629   |                     |