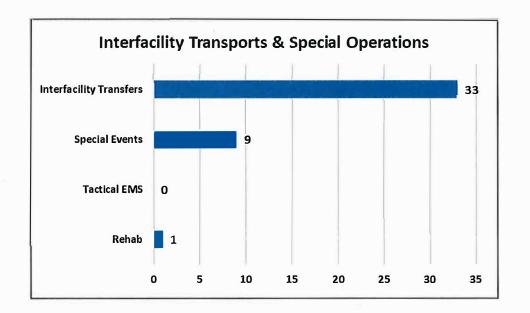

231  |
| West Bradford    | 21    | 3.3%       | 209  |
| Thornbury        | 12    | 1.9%       | 102  |
| Birmingham       | 9     | 1.4%       | 51   |
| Newlin           | 2     | 0.3%       | 19   |
| Willistown       | 6     | 1.0%       |      |
| Pocopson         | 5     | 0.8%       |      |
| Caln             | 4     | 0.6%       |      |
| East Caln        | 2     | 0.3%       |      |
| East Marlborough | 2     | 0.3%       |      |
| Downingtown      | 1     | 0.2%       |      |
| East Whiteland   | 1     | 0.2%       |      |
| Avondale         | 1     | 0.2%       |      |
| Chadds Ford      | 1     | 0.2%       |      |
| Coatesville      | 1     | 0.2%       |      |
| Uwchlan          | 1     | 0.2%       |      |
|                  | 629   |            |      |













# **HOSPITAL DESTINATION INFORMATION**

| Receiving Hospital                                    | Total | %                   |
|-------------------------------------------------------|-------|---------------------|
| Chester County Hospital                               | 320   | 50.9%               |
| Not Transported                                       | 242   | 38.5%               |
| Paoli Hospital                                        | 55    | 8.7%                |
| Paoli Hospital (Trauma Alert)                         | 2     | 0.3%                |
| Nemours Children's Hospital                           | 2     | 0.3%                |
| Riddle Hospital                                       | 2     | 0.3%                |
| Lankenau Hospital