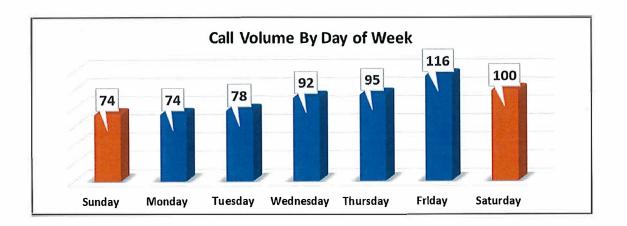

# CALL VOLUME

| Municipality     | Month | % of Calls | YTD  |
|------------------|-------|------------|------|
| West Chester     | 206   | 32.8%      | 1602 |
| West Goshen      | 155   | 24.6%      | 1352 |
| East Bradford    | 72    | 11.4%      | 575  |
| Westtown         | 65    | 10.3%      | 485  |
| East Goshen      | 39    | 6.2%       | 462  |
| West Whiteland   | 23    | 3.7%       | 231  |
| West Bradford    | 21    | 3.3%       | 209  |
| Thornbury        | 12    | 1.9%       | 102  |
| Birmingham       | 9     | 1.4%       | 51   |
| Newlin           | 2     | 0.3%       | 19   |
| Willistown       | 6     | 1.0%       |      |
| Pocopson         | 5     | 0.8%       |      |
| Caln             | 4     | 0.6%       |      |
| East Caln        | 2     | 0.3%       |      |
| East Marlborough | 2     | 0.3%       |      |
| Downingtown      | 1     | 0.2%       |      |
| East Whiteland   | 1     | 0.2%       |      |
| Avondale         | 1     | 0.2%       |      |
| Chadds Ford      | 1     | 0.2%       |      |
| Coatesville      | 1     | 0.2%       |      |
| Uwchlan          | 1     | 0.2%       |      |
|                  | 629   |            |      |