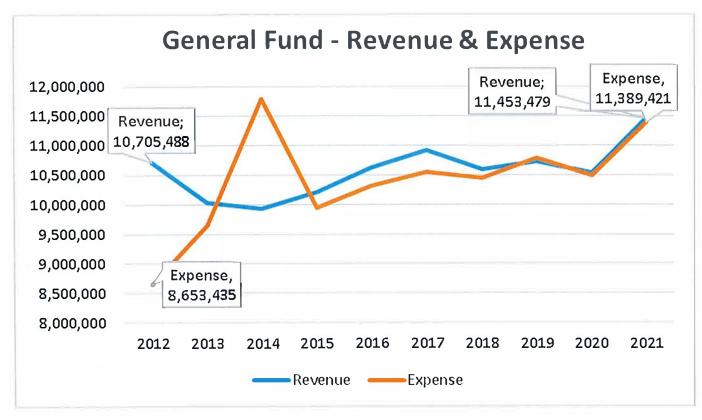

# Memo

To: Board of Supervisors

From: Dave Ware

Re: September 2022 Financial Report

Date: October 11, 2022

As of September 30th, net of pass throughs, the general fund had YTD revenues of \$9,131,783 and expenses of \$7,936,249 for a surplus of \$1,195,534. As of September 30th, the general fund balance was \$7,162,758.

Actual YTD revenue finished 3% higher than budget and 1% higher than prior year. Building permits, P&R programs, continued strong EIT revenue, and increased interest earnings is driving the increase versus budget.

Total YTD expenses are 3% over budget and 5% higher than prior YTD. Storm water costs, park program/class expenses, and EIT commissions drove the YTD expenses higher than budget. The net result from actual operations YTD June is \$63 higher than budget, but \$272K behind prior year's YTD.