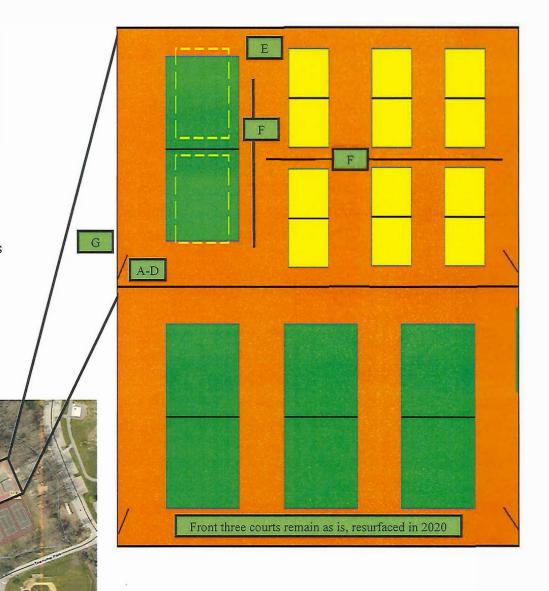

AGENDA Page -1- December 6, 2022

- a. Consider awarding pickleball/tennis court project to Keystone Sports Construction. (7:45 PM to 7:50 PM)
- b. Discussion of ordinance change to park rules to reflect necessary language for grant purposes. (7:50 PM to 8:00 PM)
- c. Discussion on the direction and future of the Historical Commissions. (8:00 PM to 8:15 PM)
- 11. Standing Issues/Projects (8:15 PM to 8:25 PM)
  - a. Hershey's Mill Dam Project
  - b. Milltown Dam Project
  - c. Hershey's Mill Estates Sewer Line Replacement
- 12. Any Other Matter
- 13. Public Comment (8:25 PM to 8:55 PM)
- 14. Liaison Reports none
- 15. Correspondence, Reports of Interest.
- 16. Adjournment (8:55 PM)