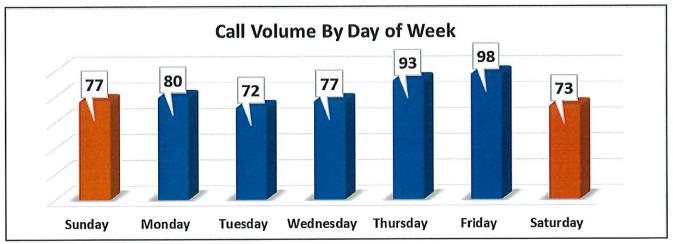

est Bradford      | 22    | 3.9%       | 51  |
| Thornbury          | 10    | 1.8%       | 25  |
| Birmingham         | 7     | 1.2%       | 14  |
| Newlin             | 3     | 0.5%       | 7   |
| Pocopson           | 4     | 0.7%       |     |
| Willistown         | 4     | 0.7%       |     |
| Pennsbury          | 3     | 0.5%       |     |
| Caln               | 2     | 0.4%       |     |
| Downingtown        | 2     | 0.4%       |     |
| East Marlborough   | 2     | 0.4%       |     |
| Chadds Ford, DelCo | 1     | 0.2%       |     |
| East Whiteland     | 1     | 0.2%       |     |
| Kennett            | 1     | 0.2%       |     |
| Kennett Square     | 1     | 0.2%       |     |
| New Garden         | 1     | 0.2%       |     |
|                    | 570   |            |     |













# **HOSPITAL DESTINATION INFORMATION**

| Receiving Hospital                                    | Total | %     |
|-------------------------------------------------------|-------|-------|
| Chester County Hospital                               | 293   | 51.4% |
| Not Transported                                       | 206   | 36.1% |
| Paoli Hospital                                        | 56    | 9.8%  |
| Paoli Hospital (Trauma Alert)                         | 1     | 0.2%  |
| Children's Hospital of Philadelphia - King of Prussia | 7     | 1.2%  |
| Nemours Children's Hospital                           | 4     | 0.7%  |
| Nemours Children's Hospital (Trauma Alert)            | 1     | 0.2%  |
| Bryn Mawr Hospital                                    | 1     | 0.2%  |
| Riddle H