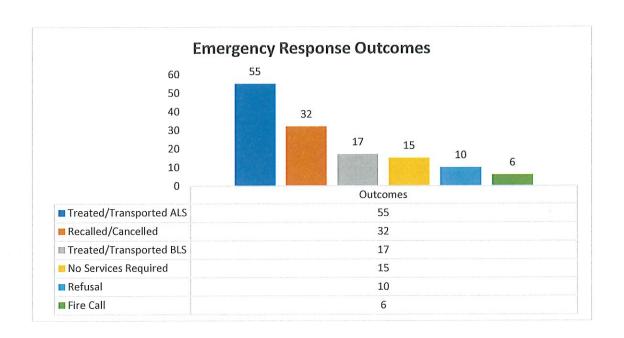

# **Monthly Updates**

**Key Indicators** 

| Patients Treated                                       | 292 |     |
|--------------------------------------------------------|-----|-----|
| Patients 65 and Over                                   | 213 | 73% |
| EMS Calls to Assisted Living and Retirement Facilities | 168 | 49% |
| Automatic Fire/CO Alarms                               | 27  | 55% |