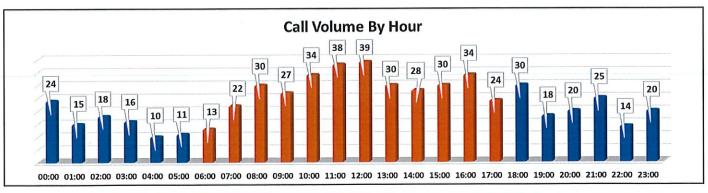

t Bradford      | 22    | 3.9%       | 51  |
| Thornbury          | 10    | 1.8%       | 25  |
| Birmingham         | 7     | 1.2%       | 14  |
| Newlin             | 3     | 0.5%       | 7   |
| Pocopson           | 4     | 0.7%       |     |
| Willistown         | 4     | 0.7%       |     |
| Pennsbury          | 3     | 0.5%       |     |
| Caln               | 2     | 0.4%       |     |
| Downingtown        | 2     | 0.4%       |     |
| East Marlborough   | 2     | 0.4%       |     |
| Chadds Ford, DelCo | 1     | 0.2%       |     |
| East Whiteland     | 1     | 0.2%       |     |
| Kennett            | 1     | 0.2%       |     |
| Kennett Square     | 1     | 0.2%       |     |
| New Garden         | 1     | 0.2%       |     |
|                    | 570   |            |     |













# **HOSPITAL DESTINATION INFORMATION**

| Receiving Hospital                                    | Total | %     |
|-------------------------------------------------------|-------|-------|
| Chester County Hospital                               | 293   | 51.4% |
| Not Transported                                       | 206   | 36.1% |
| Paoli Hospital                                        | 56    | 9.8%  |
| Paoli Hospital (Trauma Alert)                         | 1     | 0.2%  |
| Children's Hospital of Philadelphia - King of Prussia | 7     | 1.2%  |
| Nemours Children's Hospital                           | 4     | 0.7%  |
| Nemours Children's Hospital (Trauma Alert)            | 1     | 0.2%  |
| Bryn Mawr Hospital                                    | 1     | 0.2%  |
| Riddle Hos