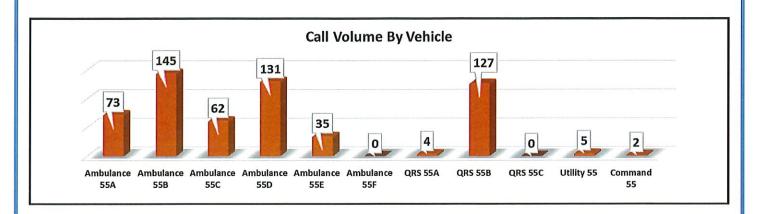

# **Responses by Vehicle**

| Unit   | Unit                              | Month | YTD | YTD % |
|--------|-----------------------------------|-------|-----|-------|
| MIC041 | ALS Ambulance (EMT and Paramedic) | 66    | 204 | 63.8% |
| MIC042 | ALS Ambulance (EMT and Paramedic) | 57    | 82  | 25.6% |
| MED041 | ALS Aid Car (Paramedic Only)      | 13    | 30  | 9.4%  |
| MED042 | ALS Aid Car (Paramedic Only)      | 0     | 2   | 0.6%  |
| AMB041 | BLS Ambulance (EMT and EMT)       | 1     | 2   | 0.6%  |
| AMB042 | BLS Ambulance (EMT and EMT)       | 0     | 0   | 0.0%  |
|        | Total                             | 137   | 320 | 100%  |

# **Response by Crew Type**

| Unit                              | Month | YTD | YTD % |
|-----------------------------------|-------|-----|-------|
| ALS Ambulance (EMT and Paramedic) | 123   | 286 | 89.4% |
| ALS Aid Car (Paramedic Only)      | 13    | 32  | 10.0% |
| BLS Ambulance (EMT and EMT)       | 1     | 2   | 0.6%  |
| Total                             | 137   | 320 | 100%  |

# **ALS Ambulance Response Type**

| Unit          | Month | YTD | YTD % |
|---------------|-------|-----|-------|
| ALS Assist    | 56    | 121 | 42.3% |
| ALS Transport | 31    | 83  | 29.0% |
| BLS Transport | 36    | 82  | 28.7% |
| Total         | 123   | 286 | 100%  |