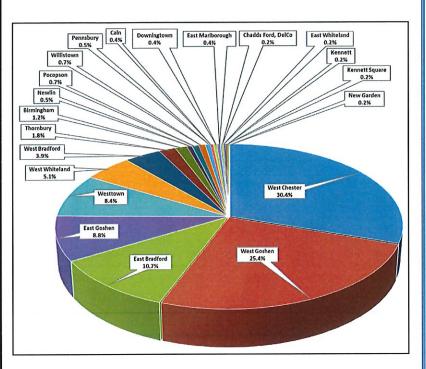

# **CALL VOLUME**

| Municipality       | Month | % of Calls | YTD |
|--------------------|-------|------------|-----|
| West Chester       | 173   | 30.4%      | 356 |
| West Goshen        | 145   | 25.4%      | 319 |
| East Bradford      | 61    | 1.0%       | 145 |
| East Goshen        | 50    | 8.8%       | 106 |
| Westtown           | 48    | 8.4%       | 110 |
| West Whiteland     | 29    | 5.1%       | 55  |
| West Bradford      | 22    | 3.9%       | 51  |
| Thornbury          | 10    | 1.8%       | 25  |
| Birmingham         | 7     | 1.2%       | 14  |
| Newlin             | 3     | 0.5%       | 7   |
| Pocopson           | 4     | 0.7%       |     |
| Willistown         | 4     | 0.7%       |     |
| Pennsbury          | 3     | 0.5%       |     |
| Caln               | 2     | 0.4%       |     |
| Downingtown        | 2     | 0.4%       |     |
| East Marlborough   | 2     | 0.4%       |     |
| Chadds Ford, DelCo | 1     | 0.2%       |     |
| East Whiteland     | 1     | 0.2%       |     |
| Kennett            | 1     | 0.2%       |     |
| Kennett Square     | 1     | 0.2%       |     |
| New Garden         | 1     | 0.2%       |     |
|                    | 570   |            |     |