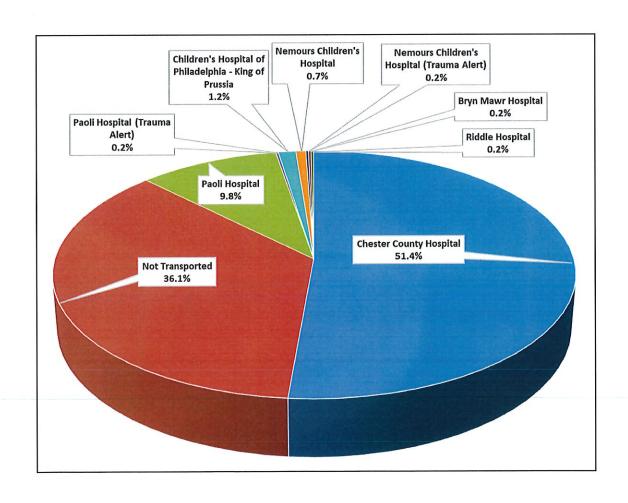

# **HOSPITAL DESTINATION INFORMATION**

| Receiving Hospital                                    | Total | %     |
|-------------------------------------------------------|-------|-------|
| Chester County Hospital                               | 293   | 51.4% |
| Not Transported                                       | 206   | 36.1% |
| Paoli Hospital                                        | 56    | 9.8%  |
| Paoli Hospital (Trauma Alert)                         | 1     | 0.2%  |
| Children's Hospital of Philadelphia - King of Prussia | 7     | 1.2%  |
| Nemours Children's Hospital                           | 4     | 0.7%  |
| Nemours Children's Hospital (Trauma Alert)            | 1     | 0.2%  |
| Bryn Mawr Hospital                                    | 1     | 0.2%  |
| Riddle Hospital                                       | 1     | 0.2%  |
|                                                       | 570   |       |
|                                                       |       |       |
| Transported:                                          | 364   | 63.9% |
| Not Transported:                                      | 206   | 36.1% |
|                                                       | 570   |       |

| Non-Transport Breakdown |     |  |
|-------------------------|-----|--|
| Refusal                 | 56  |  |
| Recalled Enroute        | 22  |  |
| Recalled On Scene       | 72  |  |
| No Services             | 25  |  |
| Lift Assist             | 24  |  |
| DOA                     | 5   |  |
| Released to BLS         | 2   |  |
| External ALS Assist     | 0   |  |
|                         | 206 |  |