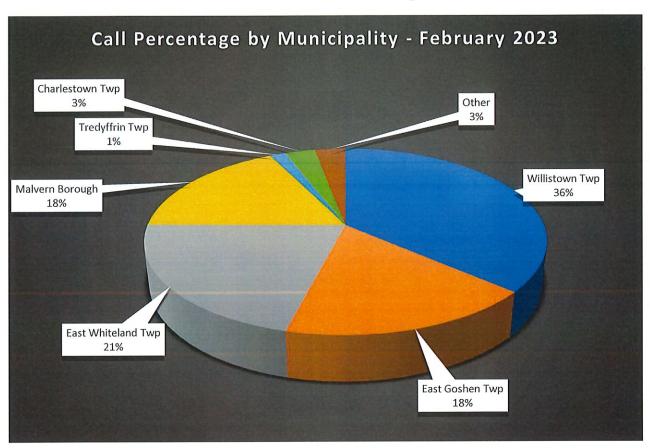

# Malvern Fire Company EMS Monthly Report

February 2023

February 2023 Total Responses: 137

February 2022 Total Responses: 156

2023 Year-to-date Total Responses: 320

| Municipality       | <b>Monthly Responses</b> | YTD Responses | YTD %  |
|--------------------|--------------------------|---------------|--------|
| Willistown Twp     | 50                       | 123           | 38.4%  |
| East Whiteland Twp | 29                       | 57            | 17.8%  |
| East Goshen Twp    | 24                       | 68            | 21.3%  |
| Malvern Borough    | 24                       | 49            | 15.3%  |
| Charlestown Twp    | 4                        | 8             | 2.5%   |
| Tredyffrin Twp     | 2                        | 6             | 1.9%   |
| <u>Other</u>       | 4                        | 9             | 2.8%   |
| Total              | 137                      | 320           | 100.0% |