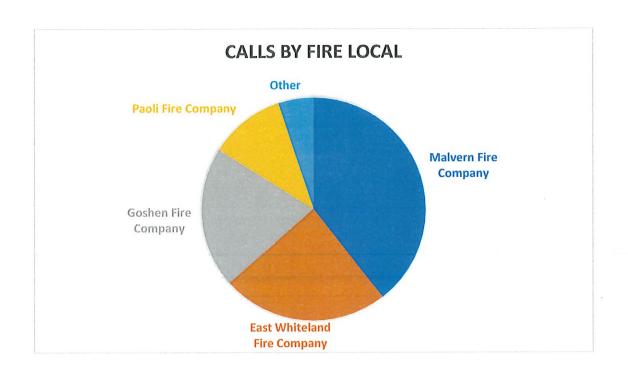

# Calls by Fire Local:

| Fire Company                | Month | YTD | YTD % |
|-----------------------------|-------|-----|-------|
| Malvern Fire Company        | 54    | 139 | 43.4% |
| East Whiteland Fire Company | 33    | 65  | 20.3% |
| <b>Goshen Fire Company</b>  | 28    | 70  | 21.9% |
| Paoli Fire Company          | 15    | 36  | 11.3% |
| Other                       | 7     | 10  | 3.1%  |
| Total                       | 137   | 320 | 100%  |