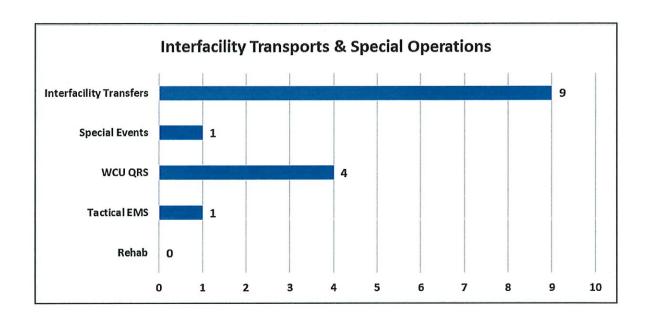

# **Covered Calls**

| Total Dispatches | Transports |
|------------------|------------|
| 11               | 10         |