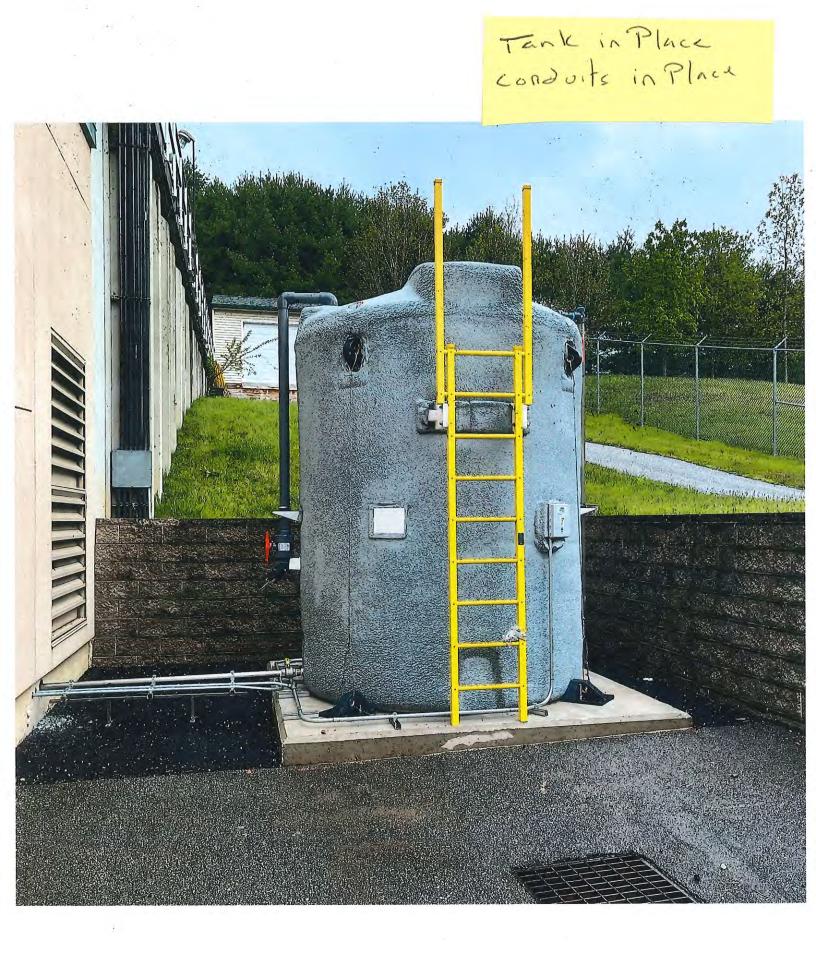

## 9. 2023 Goals:

| Goal                                                               | Status                                                                                                                                                                                                                                                                                                                                                                                                                                                                                                                                                      |
|--------------------------------------------------------------------|-------------------------------------------------------------------------------------------------------------------------------------------------------------------------------------------------------------------------------------------------------------------------------------------------------------------------------------------------------------------------------------------------------------------------------------------------------------------------------------------------------------------------------------------------------------|
| Ridley Creek plant compliance                                      | January, February, March, & April were in compliance and met all requirements.                                                                                                                                                                                                                                                                                                                                                                                                                                                                              |
| Continue to implement infiltration and inflow for the sewer system | Ongoing.                                                                                                                                                                                                                                                                                                                                                                                                                                                                                                                                                    |
| Caustic Soda Project                                               | Tank and plumbing completed. Next, John Laidley is due to complete the electrical work.                                                                                                                                                                                                                                                                                                                                                                                                                                                                     |
| Replace sewer line - Hershey Mill Estates trunk<br>line            | Contractor was televising last week. Public Works did<br>the bulk of grading & restoration in the area around the<br>tennis court, which is 90% restored (photos attached).<br>We also replaced some plants. We installed two inlets<br>and pipe to capture the rainwater from the surrounding<br>properties, and piped it to the swale. I had the<br>opportunity to look at the site last Sunday during the<br>rain event. We have a couple of areas that need<br>attention but the water is flowing to the right places.<br>Still need to do restoration. |
| Two new meters for Ridley Creek collection                         | Blacksmith Shop (2023)<br>Line Road – (2024)                                                                                                                                                                                                                                                                                                                                                                                                                                                                                                                |

#### EAST GOSHEN MUNICIPAL AUTHORITY EAST GOSHEN TOWNSHIP

1580 PAOLI PIKE, WEST CHESTER, PA 19380-6199

- To: Municipal Authority
- From: Mark Miller
- Re: May 8, 2023, Monthly Report
- **Monthly Flows:** The average daily flow to West Goshen was 771,564 per day.
- Meters:The meters were read on a daily basis. Lynn was entering the numbers<br/>and was quick to point out that the Wilson Dr meter was reading high. I<br/>sent the guys to clean the channel and the transducer cone. Kevin called<br/>West Goshen to let them know that their side of the collection system<br/>needed cleaning. He also suggested that they televise the pipe. Matt<br/>Halverson had his crew come the following day to clean and televise. I<br/>contacted Allied Control who came out and calibrated the meter.
- **C.C. Collection:** We performed routine maintenance, mostly housekeeping chores. There were no emergency call outs. Generator ran under load. Lenni visited the stations and performed their semi-annual electrical inspections. All lugs in the panels were checked for tightness and amperage readings were done on the equipment. A report was filled out for each station. We are going to schedule a night to replace the air releases as they showing signs of weeping. The work needs to be performed when flows are down.
- **<u>C.C. Interceptor:</u>** Nothing to report
- **R.C. Collection:** The pump stations were visited on a daily basis. There were no problems to report. Lenni was onsite to perform their inspection and maintenance.
- **<u>Ridley Creek Plant:</u>** The caustic soda upgrades are ongoing: tank and conduit lines were installed and next, John Laidley is due in to do electronics (pictures attached).
- Alarms: 26 were received and most were weather-related (power outages).
- **PA One Call:** Keeping us busy over 100 for the month
- Monthly Rainfall: 7.00 inches of rain for the month of April

#### **Ridley Creek Sewage Treatment Plant (RCSTP)**

- Caustic Soda Conversion The caustic soda tank has been installed. Electrical and controls work is
  ongoing. We coordinated with the Township and controls contractor on the controls logic for the
  caustic soda feed pumps. We will continue to provide assistance as needed during any of the
  Township's remaining construction of the system.
- UV Disinfection System The system is being fabricated, and we confirmed with the vendor that delivery is tentatively scheduled for mid-August 2023. We are currently finalizing the plans, bid documents, and technical specifications for the mechanical and electrical contracts accordingly.