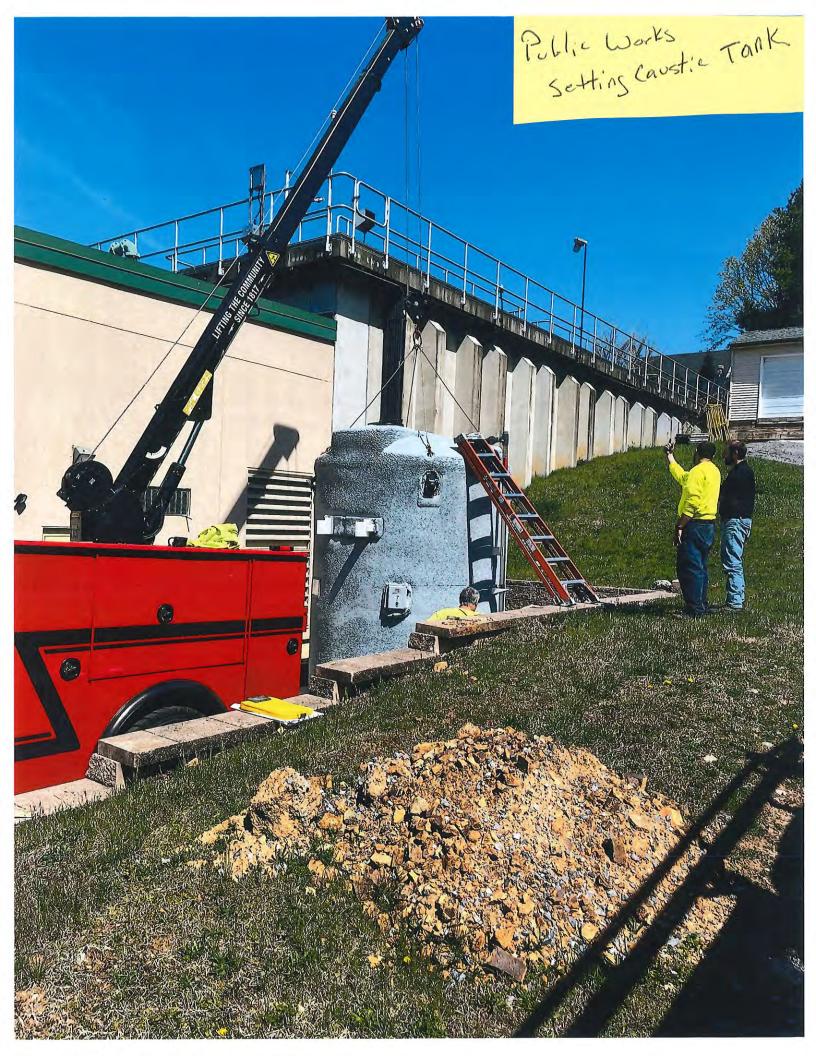

## 9. 2023 Goals:

| Goal                                                               | Status                                                                                                                                                                                                                                                                                                                                                                                                                                                                                                                                                      |
|--------------------------------------------------------------------|-------------------------------------------------------------------------------------------------------------------------------------------------------------------------------------------------------------------------------------------------------------------------------------------------------------------------------------------------------------------------------------------------------------------------------------------------------------------------------------------------------------------------------------------------------------|
| Ridley Creek plant compliance                                      | January, February, March, & April were in compliance and met all requirements.                                                                                                                                                                                                                                                                                                                                                                                                                                                                              |
| Continue to implement infiltration and inflow for the sewer system | Ongoing.                                                                                                                                                                                                                                                                                                                                                                                                                                                                                                                                                    |
| Caustic Soda Project                                               | Tank and plumbing completed. Next, John Laidley is due to complete the electrical work.                                                                                                                                                                                                                                                                                                                                                                                                                                                                     |
| Replace sewer line - Hershey Mill Estates trunk<br>line            | Contractor was televising last week. Public Works did<br>the bulk of grading & restoration in the area around the<br>tennis court, which is 90% restored (photos attached).<br>We also replaced some plants. We installed two inlets<br>and pipe to capture the rainwater from the surrounding<br>properties, and piped it to the swale. I had the<br>opportunity to look at the site last Sunday during the<br>rain event. We have a couple of areas that need<br>attention but the water is flowing to the right places.<br>Still need to do restoration. |
| Two new meters for Ridley Creek collection                         | Blacksmith Shop (2023)<br>Line Road – (2024)                                                                                                                                                                                                                                                                                                                                                                                                                                                                                                                |

#### EAST GOSHEN MUNICIPAL AUTHORITY EAST GOSHEN TOWNSHIP

1580 PAOLI PIKE, WEST CHESTER, PA 19380-6199

- To: Municipal Authority
- From: Mark Miller
- Re: May 8, 2023, Monthly Report
- **Monthly Flows:** The average daily flow to West Goshen was 771,564 per day.
- Meters:The meters were read on a daily basis. Lynn was entering the numbers<br/>and was quick to point out that the Wilson Dr meter was reading high. I<br/>sent the guys to clean the channel and the transducer cone. Kevin called<br/>West Goshen to let them know that their side of the collection system<br/>needed cleaning. He also suggested that they televise the pipe. Matt<br/>Halverson had his crew come the following day to clean and televise. I<br/>contacted Allied Control who came out and calibrated the meter.
- **C.C. Collection:** We performed routine maintenance, mostly housekeeping chores. There were no emergency call outs. Generator ran under load. Lenni visited the stations and performed their semi-annual electrical inspections. All lugs in the panels were checked for tightness and amperage readings were done on the equipment. A report was filled out for each station. We are going to schedule a night to replace the air releases as they showing signs of weeping. The work needs to be performed when flows are down.
- **<u>C.C. Interceptor:</u>** Nothing to report
- **R.C. Collection:** The pump stations were visited on a daily basis. There were no problems to report. Lenni was onsite to perform their inspection and maintenance.
- **<u>Ridley Creek Plant:</u>** The caustic soda upgrades are ongoing: tank and conduit lines were installed and next, John Laidley is due in to do electronics (pictures attached).
- Alarms: 26 were received and most were weather-related (power outages).
- **PA One Call:** Keeping us busy over 100 for the month
- Monthly Rainfall: 7.00 inches of rain for the month of April

#### **Ridley Creek Sewage Treatment Plant (RCSTP)**

- Caustic Soda Conversion The caustic soda tank has been installed. Electrical and controls work is
  ongoing. We coordinated with the Township and controls contractor on the controls logic for the
  caustic soda feed pumps. We will continue to provide assistance as needed during any of the
  Township's remaining construction of the system.
- UV Disinfection System The system is being fabricated, and we confirmed with the vendor that delivery is tentatively scheduled for mid-August 2023. We are currently finalizing the plans, bid documents, and technical specifications for the mechanical and electrical contracts accordingly.