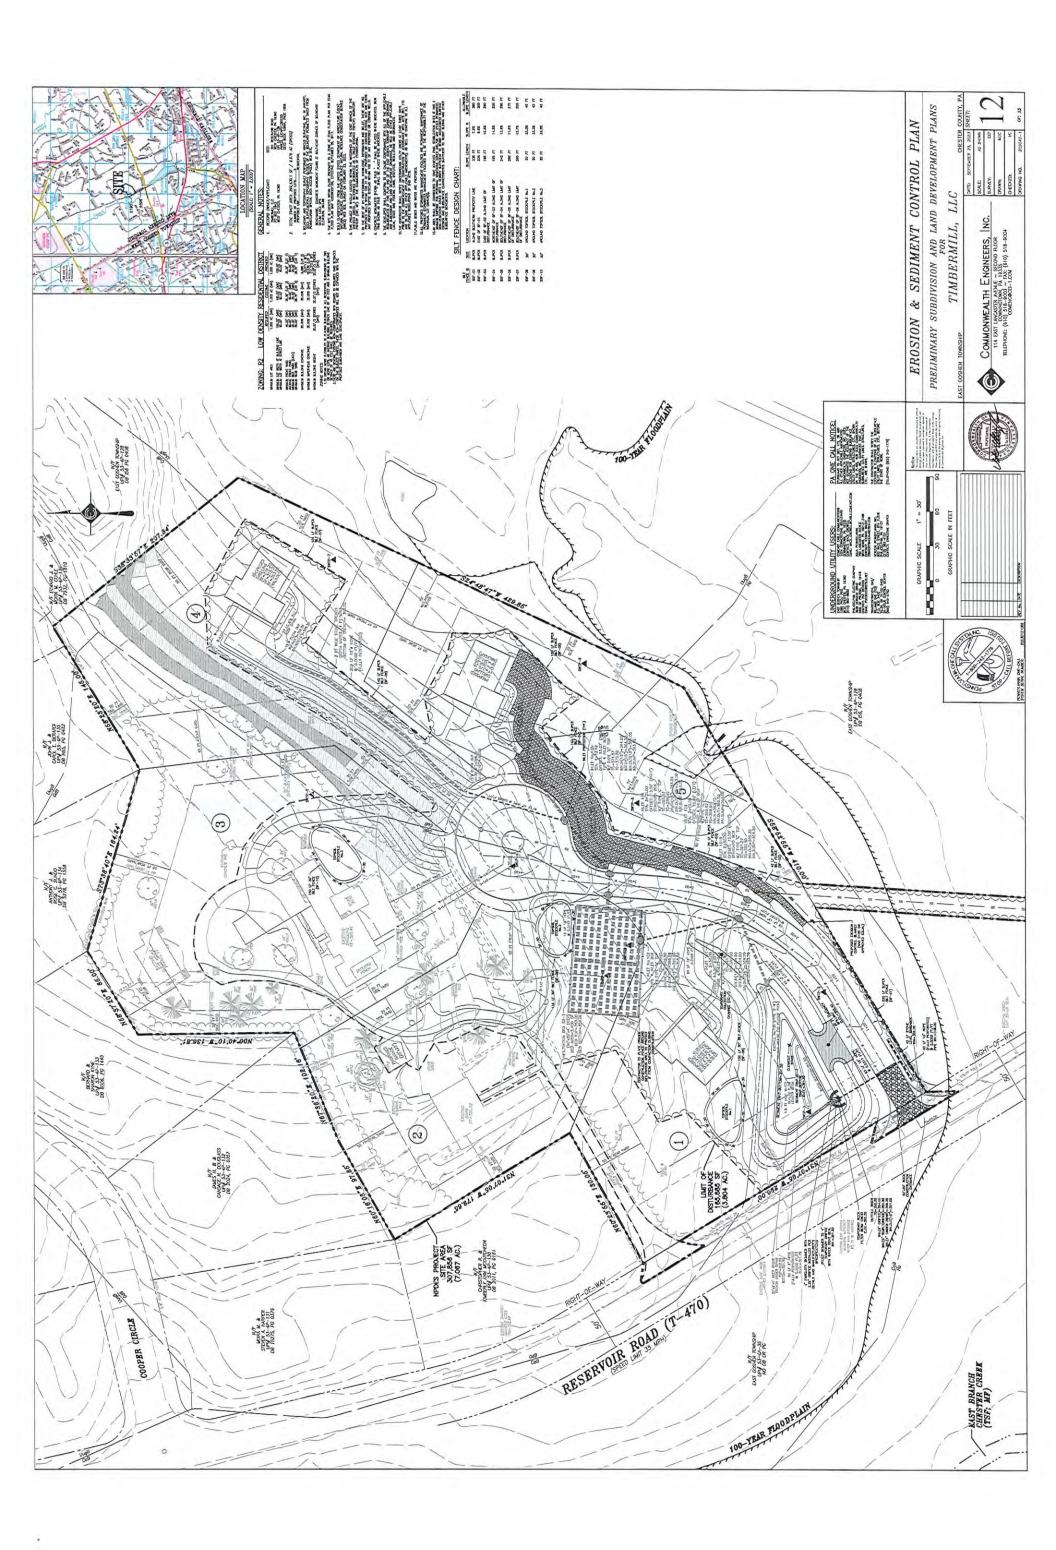

## 11. CAPACITY REQUESTS

• 301 Reservoir Rd

#### **New Connections**

- 1010 Hershey Mill Road (Moser) No activity since our last report. 5
- 301 Reservoir Road (5-Lot Residential Subdivision) No activity since our last report. 6
- 7 1712 E. Boot Road – No activity since our last report.
  - 14 Reservoir Road No activity since our last report.