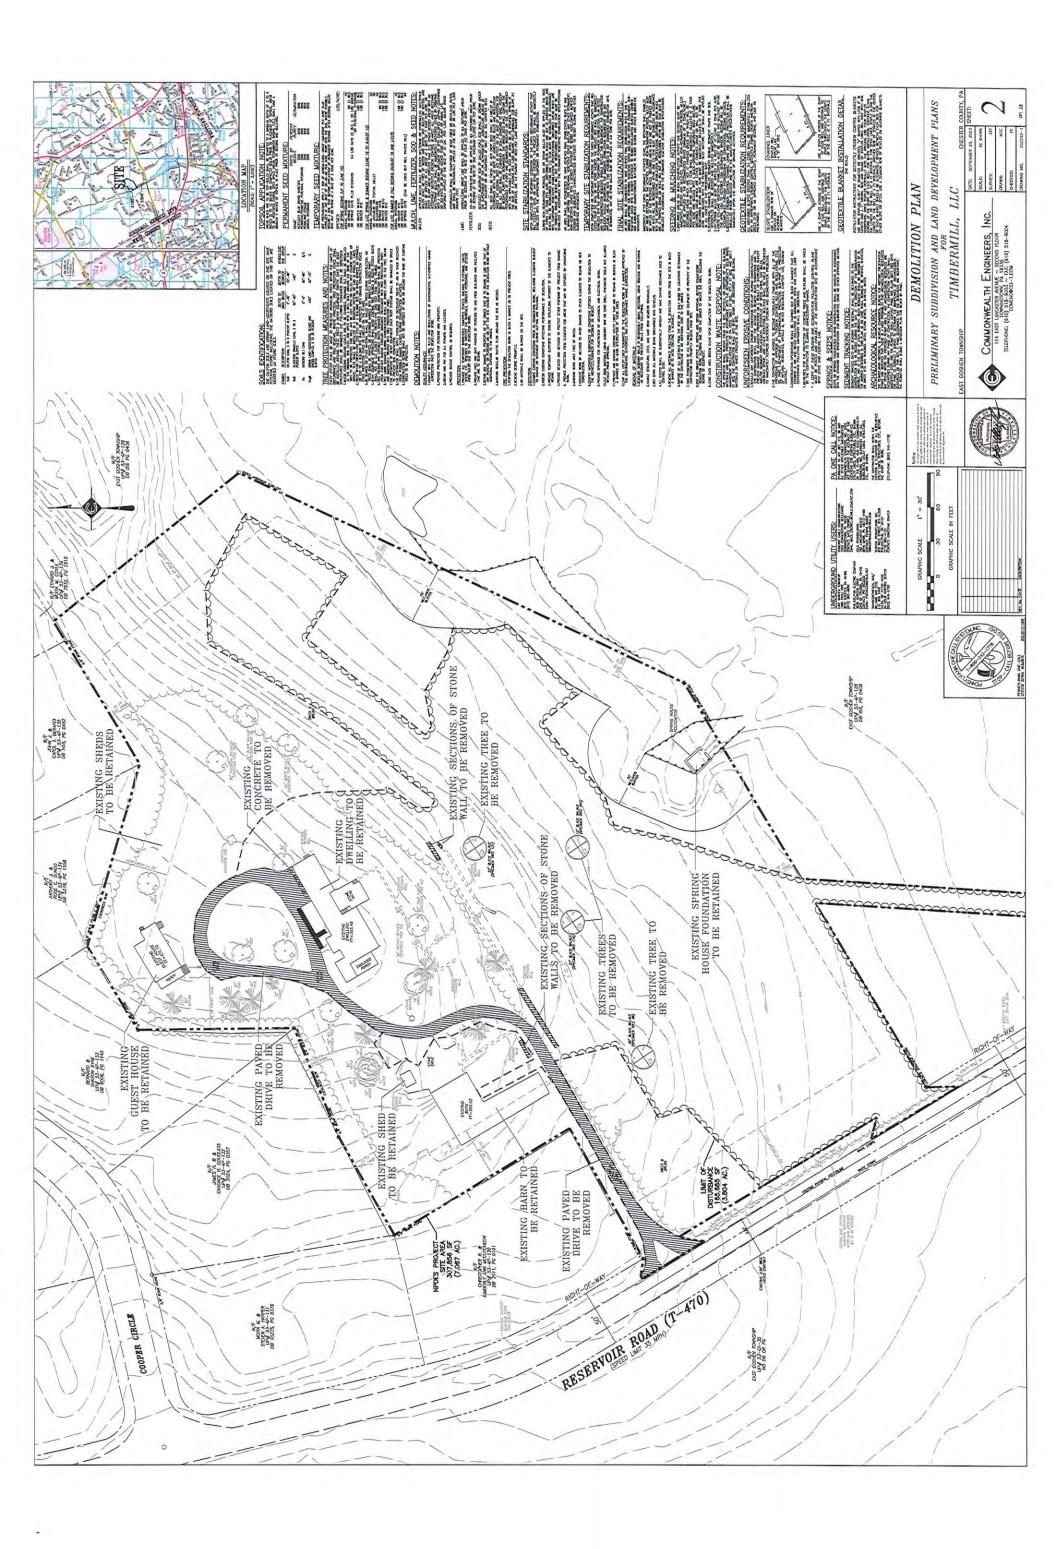

#### **New Connections**

- Millstone Meadows (1010 Hershey Mill Road) We received the 3<sup>rd</sup> submission of Subdivision and Land Development Plans. We are currently reviewing the plans, including the revised sanitary sewer extension design.
- 301 Reservoir Road (5-Lot Residential Subdivision) We received a revised submission of Subdivision and Land Development Plans that is currently under review. We also discussed modifications to the proposed sewer extension alignment with Mark Miller.
- 1712 E. Boot Road The low pressure sewer was constructed via directional drilling from the property and connected to the public sewer manhole. We performed an inspection of the completed work at the manhole connection, and it was found acceptable with the exception of debris/mud that needs to be cleaned from the manhole channel. The grinder pump has not yet been installed.
- 14 Reservoir Road We reviewed a revised Subdivision and Land Development plan submission, which includes connection of one new lot to public sewer via grinder pump. We provided outstanding comments to the Township and Applicant.

#### **New Connections**

- 1010 Hershey Mill Road (Moser) No activity since our last report. 5
- 301 Reservoir Road (5-Lot Residential Subdivision) No activity since our last report. 6
- 7 1712 E. Boot Road – No activity since our last report.
  - 14 Reservoir Road No activity since our last report.