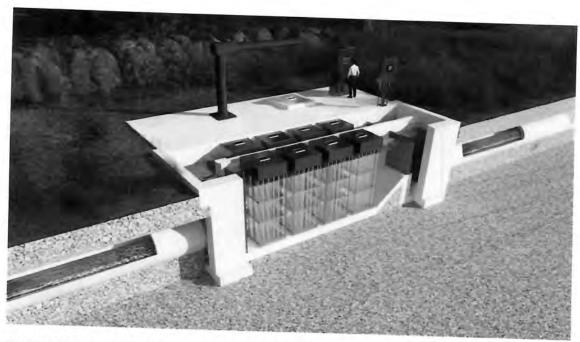

## PROPOSAL 2022-02-08 REV-1

TO **PROJECT**  East Goshen Township Municipal Authority

LOCATION

Ridley Creek Wastewater UV Disinfection System

East Goshen Township, PA

DATE 2022-03-08

Per your request and through E&W Equipment's association with Glasco UV, we offer this proposal for purchase of a Glasco UV disinfection system from E&W Equipment through the PA COSTARS program (COSTARS Contract #016-095). The proposed UV system consists of VCS-40-A150-2 X 2 to be installed within the existing UV Channel that would be modified to accommodate the new system. The proposal also includes a painted steel channel to be used with one of the new UV modules as temporary disinfection while the channel modifications are being constructed. Installation would be by others.

## PROPOSED UV DESIGN BASIS:

| Project Type:          | Wastewater                                       |  |
|------------------------|--------------------------------------------------|--|
| Channel Type           | Existing concrete open channel to be modified    |  |
| Orientation            | Vertical 30"                                     |  |
| System Name            | VCS-40-A150-2                                    |  |
| Lamp Technology        | Low pressure amalgam 150 W                       |  |
| Flow rate range        | pressure umargam 130 W                           |  |
| Peak hydraulic flow    | 3.0 MGD                                          |  |
| Average flow           | 0.7 MGD                                          |  |
| Redundancy             | N+1                                              |  |
| Location               | Indoors                                          |  |
| Water Quality          |                                                  |  |
| UV transmission %      | 65%                                              |  |
| Influent fecal counts  | 200,000 fc/100 ml                                |  |
| Water temp.            | 33-90° F                                         |  |
| TSS                    | <30 mg/l                                         |  |
| BOD                    | <30 mg/l                                         |  |
| Discharge permit       | <200 fc/100 ml                                   |  |
| Design UV dosage       | 30 mJ                                            |  |
| Dimensions             |                                                  |  |
| Channel length         | See drawing                                      |  |
| Channel width          | 23"                                              |  |
| Channel height         | See drawing                                      |  |
| Water level            | 29"                                              |  |
| evel control           | Finger weir (existing to be relocated by others) |  |
| Ballast Control Center | Freestanding NEMA 4x Stainless w A/C             |  |

# PROPOSED UV EQUIPMENT OVERVIEW:

| Model Name           | VCS-40-A150-2 X 2          |
|----------------------|----------------------------|
| System type          | Vertical                   |
| Configuration        | Open Channel               |
| Lamp type            | Low pressure amalgam 150 W |
| Channels             | 1                          |
| Modules per channel  | 2                          |
| Lamps per module     | 40                         |
| Lamps per channel    | 40                         |
| UV monitoring        | 0-100% - 4-20 ma           |
| Auto quartz cleaning | Pneumatic                  |
| Lamp status          | Green LEDs                 |
| Remote control       | H/O/A                      |
| Voltage              | 220-240 Volt               |
| kW/hr                | 6 kW (per module)          |
| Weight               | 300 lbs                    |
| Integration          | The second second          |
| UV output            | 4-20 mA from UV            |
| Flow signal          | 4-20 mA to UV              |
| Basic PLC            | AB MicroLogix              |
| Remote control       | H/O/A                      |