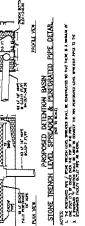

## PROPOSAL 2022-02-08 REV-1

TO **PROJECT**  East Goshen Township Municipal Authority

LOCATION

Ridley Creek Wastewater UV Disinfection System

East Goshen Township, PA

DATE 2022-03-08

Per your request and through E&W Equipment's association with Glasco UV, we offer this proposal for purchase of a Glasco UV disinfection system from E&W Equipment through the PA COSTARS program (COSTARS Contract #016-095). The proposed UV system consists of VCS-40-A150-2 X 2 to be installed within the existing UV Channel that would be modified to accommodate the new system. The proposal also includes a painted steel channel to be used with one of the new UV modules as temporary disinfection while the channel modifications are being constructed. Installation would be by others.

## PROPOSED UV DESIGN BASIS:

| Project Type:          | Wastewater                                       |  |
|------------------------|--------------------------------------------------|--|
| Channel Type           | Existing concrete open channel to be modified    |  |
| Orientation            | Vertical 30"                                     |  |
| System Name            | VCS-40-A150-2                                    |  |
| Lamp Technology        | Low pressure amalgam 150 W                       |  |
| Flow rate range        | pressure umargam 130 W                           |  |
| Peak hydraulic flow    | 3.0 MGD                                          |  |
| Average flow           | 0.7 MGD                                          |  |
| Redundancy             | N+1                                              |  |
| Location               | Indoors                                          |  |
| Water Quality          |                                                  |  |
| UV transmission %      | 65%                                              |  |
| Influent fecal counts  | 200,000 fc/100 ml                                |  |
| Water temp.            | 33-90° F                                         |  |
| TSS                    | <30 mg/l                                         |  |
| BOD                    | <30 mg/l                                         |  |
| Discharge permit       | <200 fc/100 ml                                   |  |
| Design UV dosage       | 30 mJ                                            |  |
| Dimensions             |                                                  |  |
| Channel length         | See drawing                                      |  |
| Channel width          | 23"                                              |  |
| Channel height         | See drawing                                      |  |
| Water level            | 29"                                              |  |
| evel control           | Finger weir (existing to be relocated by others) |  |
| Ballast Control Center | Freestanding NEMA 4x Stainless w A/C             |  |

# PROPOSED UV EQUIPMENT OVERVIEW:

| Model Name           | VCS-40-A150-2 X 2          |
|----------------------|----------------------------|
| System type          | Vertical                   |
| Configuration        | Open Channel               |
| Lamp type            | Low pressure amalgam 150 W |
| Channels             | 1                          |
| Modules per channel  | 2                          |
| Lamps per module     | 40                         |
| Lamps per channel    | 40                         |
| UV monitoring        | 0-100% - 4-20 ma           |
| Auto quartz cleaning | Pneumatic                  |
| Lamp status          | Green LEDs                 |
| Remote control       | H/O/A                      |
| Voltage              | 220-240 Volt               |
| kW/hr                | 6 kW (per module)          |
| Weight               | 300 lbs                    |
| Integration          | The second second          |
| UV output            | 4-20 mA from UV            |
| Flow signal          | 4-20 mA to UV              |
| Basic PLC            | AB MicroLogix              |
| Remote control       | H/O/A                      |