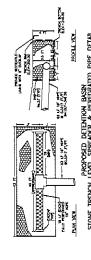

## PROPOSAL 2022-02-08 REV-1

TO **PROJECT**  East Goshen Township Municipal Authority

LOCATION

Ridley Creek Wastewater UV Disinfection System

East Goshen Township, PA

DATE 2022-03-08

Per your request and through E&W Equipment's association with Glasco UV, we offer this proposal for purchase of a Glasco UV disinfection system from E&W Equipment through the PA COSTARS program (COSTARS Contract #016-095). The proposed UV system consists of VCS-40-A150-2 X 2 to be installed within the existing UV Channel that would be modified to accommodate the new system. The proposal also includes a painted steel channel to be used with one of the new UV modules as temporary disinfection while the channel modifications are being constructed. Installation would be by others.

## PROPOSED UV DESIGN BASIS:

| Project Type:          | Wastewater                                       |  |
|------------------------|--------------------------------------------------|--|
| Channel Type           | Existing concrete open channel to be modified    |  |
| Orientation            | Vertical 30"                                     |  |
| System Name            | VCS-40-A150-2                                    |  |
| Lamp Technology        | Low pressure amalgam 150 W                       |  |
| Flow rate range        | pressure umargam 130 W                           |  |
| Peak hydraulic flow    | 3.0 MGD                                          |  |
| Average flow           | 0.7 MGD                                          |  |
| Redundancy             | N+1                                              |  |
| Location               | Indoors                                          |  |
| Water Quality          |                                                  |  |
| UV transmission %      | 65%                                              |  |
| Influent fecal counts  | 200,000 fc/100 ml                                |  |
| Water temp.            | 33-90° F                                         |  |
| TSS                    | <30 mg/l                                         |  |
| BOD                    | <30 mg/l                                         |  |
| Discharge permit       | <200 fc/100 ml                                   |  |
| Design UV dosage       | 30 mJ                                            |  |
| Dimensions             |                                                  |  |
| Channel length         | See drawing                                      |  |
| Channel width          | 23"                                              |  |
| Channel height         | See drawing                                      |  |
| Water level            | 29"                                              |  |
| evel control           | Finger weir (existing to be relocated by others) |  |
| Ballast Control Center | Freestanding NEMA 4x Stainless w A/C             |  |

# PROPOSED UV EQUIPMENT OVERVIEW:

| Model Name           | VCS-40-A150-2 X 2          |
|----------------------|----------------------------|
| System type          | Vertical                   |
| Configuration        | Open Channel               |
| Lamp type            | Low pressure amalgam 150 W |
| Channels             | 1                          |
| Modules per channel  | 2                          |
| Lamps per module     | 40                         |
| Lamps per channel    | 40                         |
| UV monitoring        | 0-100% - 4-20 ma           |
| Auto quartz cleaning | Pneumatic                  |
| Lamp status          | Green LEDs                 |
| Remote control       | H/O/A                      |
| Voltage              | 220-240 Volt               |
| kW/hr                | 6 kW (per module)          |
| Weight               | 300 lbs                    |
| Integration          | The second second          |
| UV output            | 4-20 mA from UV            |
| Flow signal          | 4-20 mA to UV              |
| Basic PLC            | AB MicroLogix              |
| Remote control       | H/O/A                      |