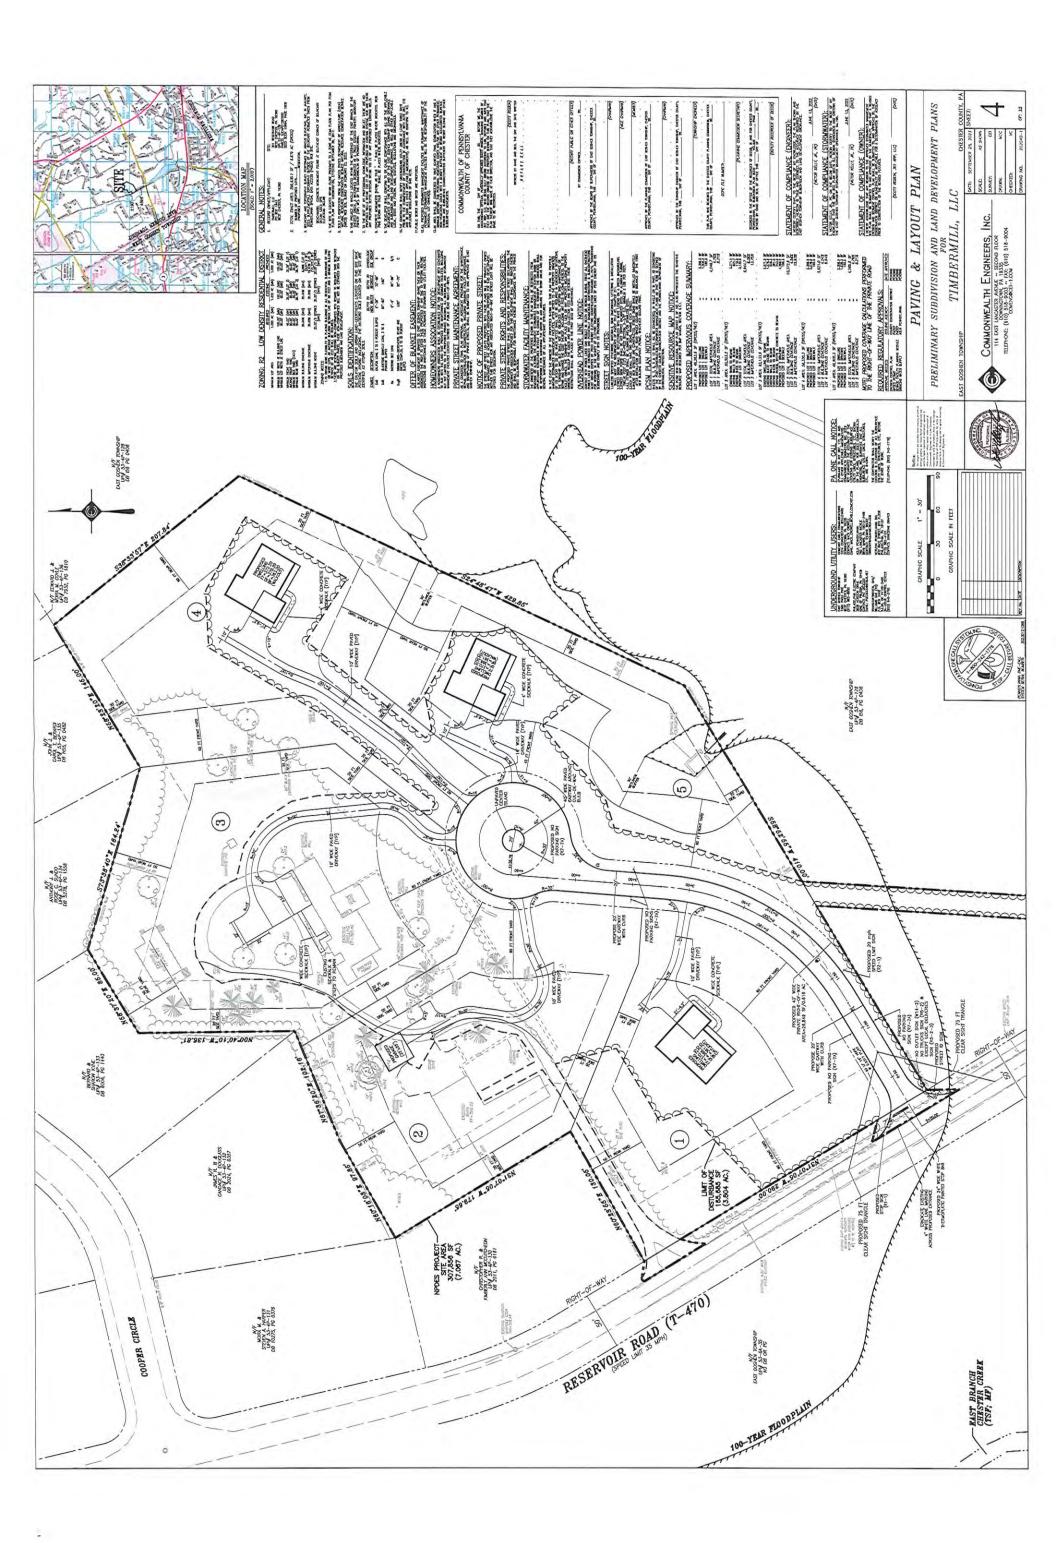

#### **New Connections**

- Millstone Meadows (1010 Hershey Mill Road) We received the 3<sup>rd</sup> submission of Subdivision and Land Development Plans. We are currently reviewing the plans, including the revised sanitary sewer extension design.
- 301 Reservoir Road (5-Lot Residential Subdivision) We received a revised submission of Subdivision and Land Development Plans that is currently under review. We also discussed modifications to the proposed sewer extension alignment with Mark Miller.
- 1712 E. Boot Road The low pressure sewer was constructed via directional drilling from the property and connected to the public sewer manhole. We performed an inspection of the completed work at the manhole connection, and it was found acceptable with the exception of debris/mud that needs to be cleaned from the manhole channel. The grinder pump has not yet been installed.
- 14 Reservoir Road We reviewed a revised Subdivision and Land Development plan submission, which includes connection of one new lot to public sewer via grinder pump. We provided outstanding comments to the Township and Applicant.

#### **New Connections**

- 1010 Hershey Mill Road (Moser) No activity since our last report. 5
- 301 Reservoir Road (5-Lot Residential Subdivision) No activity since our last report. 6
- 7 1712 E. Boot Road – No activity since our last report.
  - 14 Reservoir Road No activity since our last report.