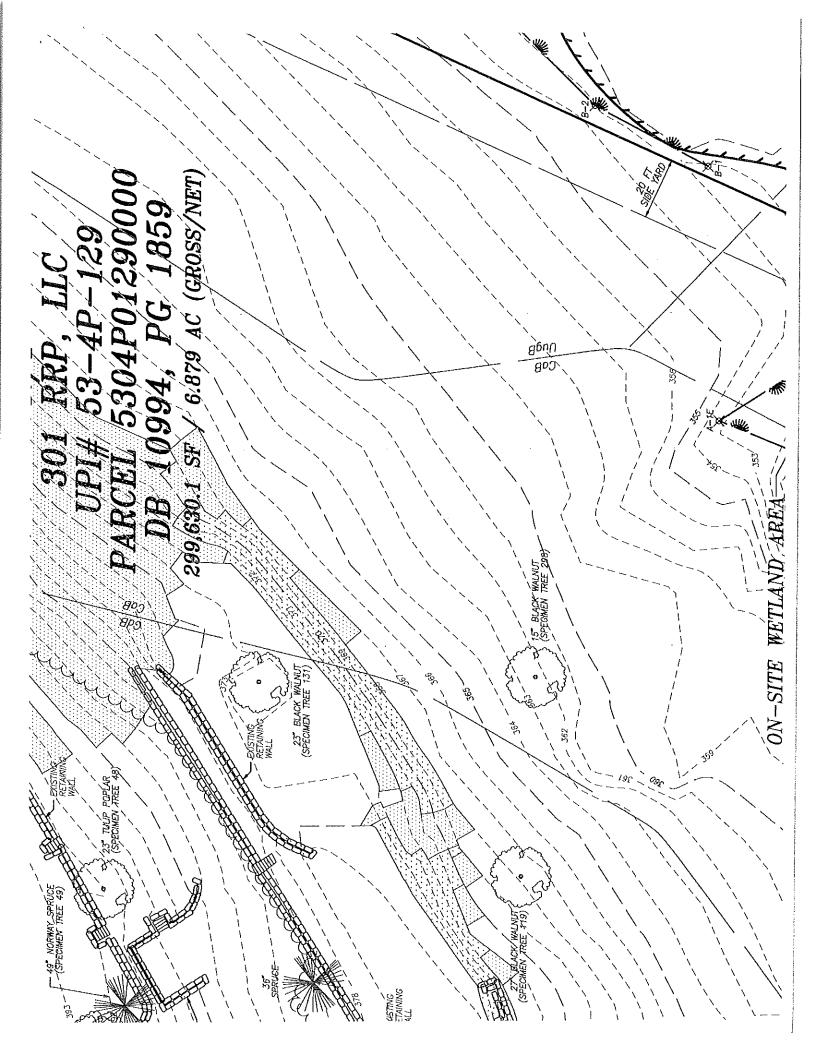

## 11. CAPACITY REQUESTS

• 301 Reservoir Rd

#### **New Connections**

- Millstone Meadows (1010 Hershey Mill Road) We received the 3<sup>rd</sup> submission of Subdivision and Land Development Plans. We are currently reviewing the plans, including the revised sanitary sewer extension design.
- 301 Reservoir Road (5-Lot Residential Subdivision) We received a revised submission of Subdivision and Land Development Plans that is currently under review. We also discussed modifications to the proposed sewer extension alignment with Mark Miller.
- 1712 E. Boot Road The low pressure sewer was constructed via directional drilling from the property and connected to the public sewer manhole. We performed an inspection of the completed work at the manhole connection, and it was found acceptable with the exception of debris/mud that needs to be cleaned from the manhole channel. The grinder pump has not yet been installed.
- 14 Reservoir Road We reviewed a revised Subdivision and Land Development plan submission, which includes connection of one new lot to public sewer via grinder pump. We provided outstanding comments to the Township and Applicant.

#### **New Connections**

- 1010 Hershey Mill Road (Moser) No activity since our last report. 5
- 301 Reservoir Road (5-Lot Residential Subdivision) No activity since our last report. 6
- 7 1712 E. Boot Road – No activity since our last report.
  - 14 Reservoir Road No activity since our last report.