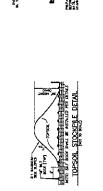

## PROPOSAL 2022-02-08 REV-1

TO **PROJECT**  East Goshen Township Municipal Authority

LOCATION

Ridley Creek Wastewater UV Disinfection System

East Goshen Township, PA

DATE 2022-03-08

Per your request and through E&W Equipment's association with Glasco UV, we offer this proposal for purchase of a Glasco UV disinfection system from E&W Equipment through the PA COSTARS program (COSTARS Contract #016-095). The proposed UV system consists of VCS-40-A150-2 X 2 to be installed within the existing UV Channel that would be modified to accommodate the new system. The proposal also includes a painted steel channel to be used with one of the new UV modules as temporary disinfection while the channel modifications are being constructed. Installation would be by others.

## PROPOSED UV DESIGN BASIS:

| Project Type:          | Wastewater                                       |  |
|------------------------|--------------------------------------------------|--|
| Channel Type           | Existing concrete open channel to be modified    |  |
| Orientation            | Vertical 30"                                     |  |
| System Name            | VCS-40-A150-2                                    |  |
| Lamp Technology        | Low pressure amalgam 150 W                       |  |
| Flow rate range        | pressure umargam 130 W                           |  |
| Peak hydraulic flow    | 3.0 MGD                                          |  |
| Average flow           | 0.7 MGD                                          |  |
| Redundancy             | N+1                                              |  |
| Location               | Indoors                                          |  |
| Water Quality          |                                                  |  |
| UV transmission %      | 65%                                              |  |
| Influent fecal counts  | 200,000 fc/100 ml                                |  |
| Water temp.            | 33-90° F                                         |  |
| TSS                    | <30 mg/l                                         |  |
| BOD                    | <30 mg/l                                         |  |
| Discharge permit       | <200 fc/100 ml                                   |  |
| Design UV dosage       | 30 mJ                                            |  |
| Dimensions             |                                                  |  |
| Channel length         | See drawing                                      |  |
| Channel width          | 23"                                              |  |
| Channel height         | See drawing                                      |  |
| Water level            | 29"                                              |  |
| evel control           | Finger weir (existing to be relocated by others) |  |
| Ballast Control Center | Freestanding NEMA 4x Stainless w A/C             |  |

# PROPOSED UV EQUIPMENT OVERVIEW:

| Model Name           | VCS-40-A150-2 X 2          |
|----------------------|----------------------------|
| System type          | Vertical                   |
| Configuration        | Open Channel               |
| Lamp type            | Low pressure amalgam 150 W |
| Channels             | 1                          |
| Modules per channel  | 2                          |
| Lamps per module     | 40                         |
| Lamps per channel    | 40                         |
| UV monitoring        | 0-100% - 4-20 ma           |
| Auto quartz cleaning | Pneumatic                  |
| Lamp status          | Green LEDs                 |
| Remote control       | H/O/A                      |
| Voltage              | 220-240 Volt               |
| kW/hr                | 6 kW (per module)          |
| Weight               | 300 lbs                    |
| Integration          | The second second          |
| UV output            | 4-20 mA from UV            |
| Flow signal          | 4-20 mA to UV              |
| Basic PLC            | AB MicroLogix              |
| Remote control       | H/O/A                      |