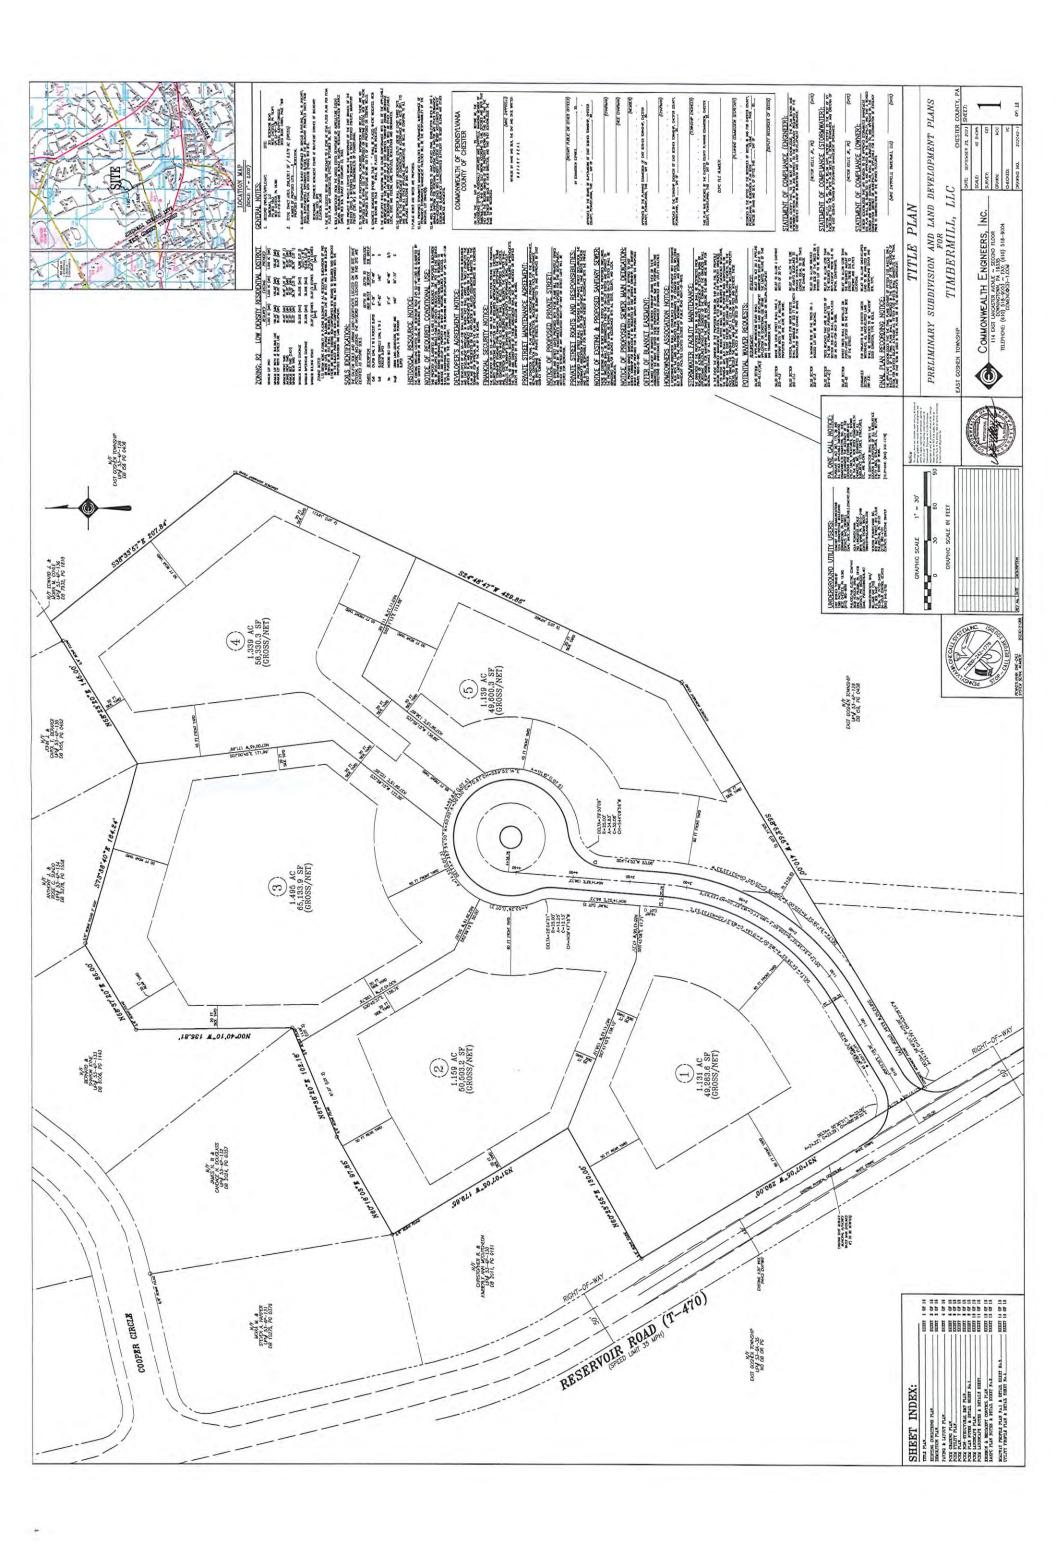

## 11. CAPACITY REQUESTS

• 301 Reservoir Rd

#### **New Connections**

- Millstone Meadows (1010 Hershey Mill Road) We received the 3<sup>rd</sup> submission of Subdivision and Land Development Plans. We are currently reviewing the plans, including the revised sanitary sewer extension design.
- 301 Reservoir Road (5-Lot Residential Subdivision) We received a revised submission of Subdivision and Land Development Plans that is currently under review. We also discussed modifications to the proposed sewer extension alignment with Mark Miller.
- 1712 E. Boot Road The low pressure sewer was constructed via directional drilling from the property and connected to the public sewer manhole. We performed an inspection of the completed work at the manhole connection, and it was found acceptable with the exception of debris/mud that needs to be cleaned from the manhole channel. The grinder pump has not yet been installed.
- 14 Reservoir Road We reviewed a revised Subdivision and Land Development plan submission, which includes connection of one new lot to public sewer via grinder pump. We provided outstanding comments to the Township and Applicant.

#### **New Connections**

- 1010 Hershey Mill Road (Moser) No activity since our last report. 5
- 301 Reservoir Road (5-Lot Residential Subdivision) No activity since our last report. 6
- 7 1712 E. Boot Road – No activity since our last report.
  - 14 Reservoir Road No activity since our last report.