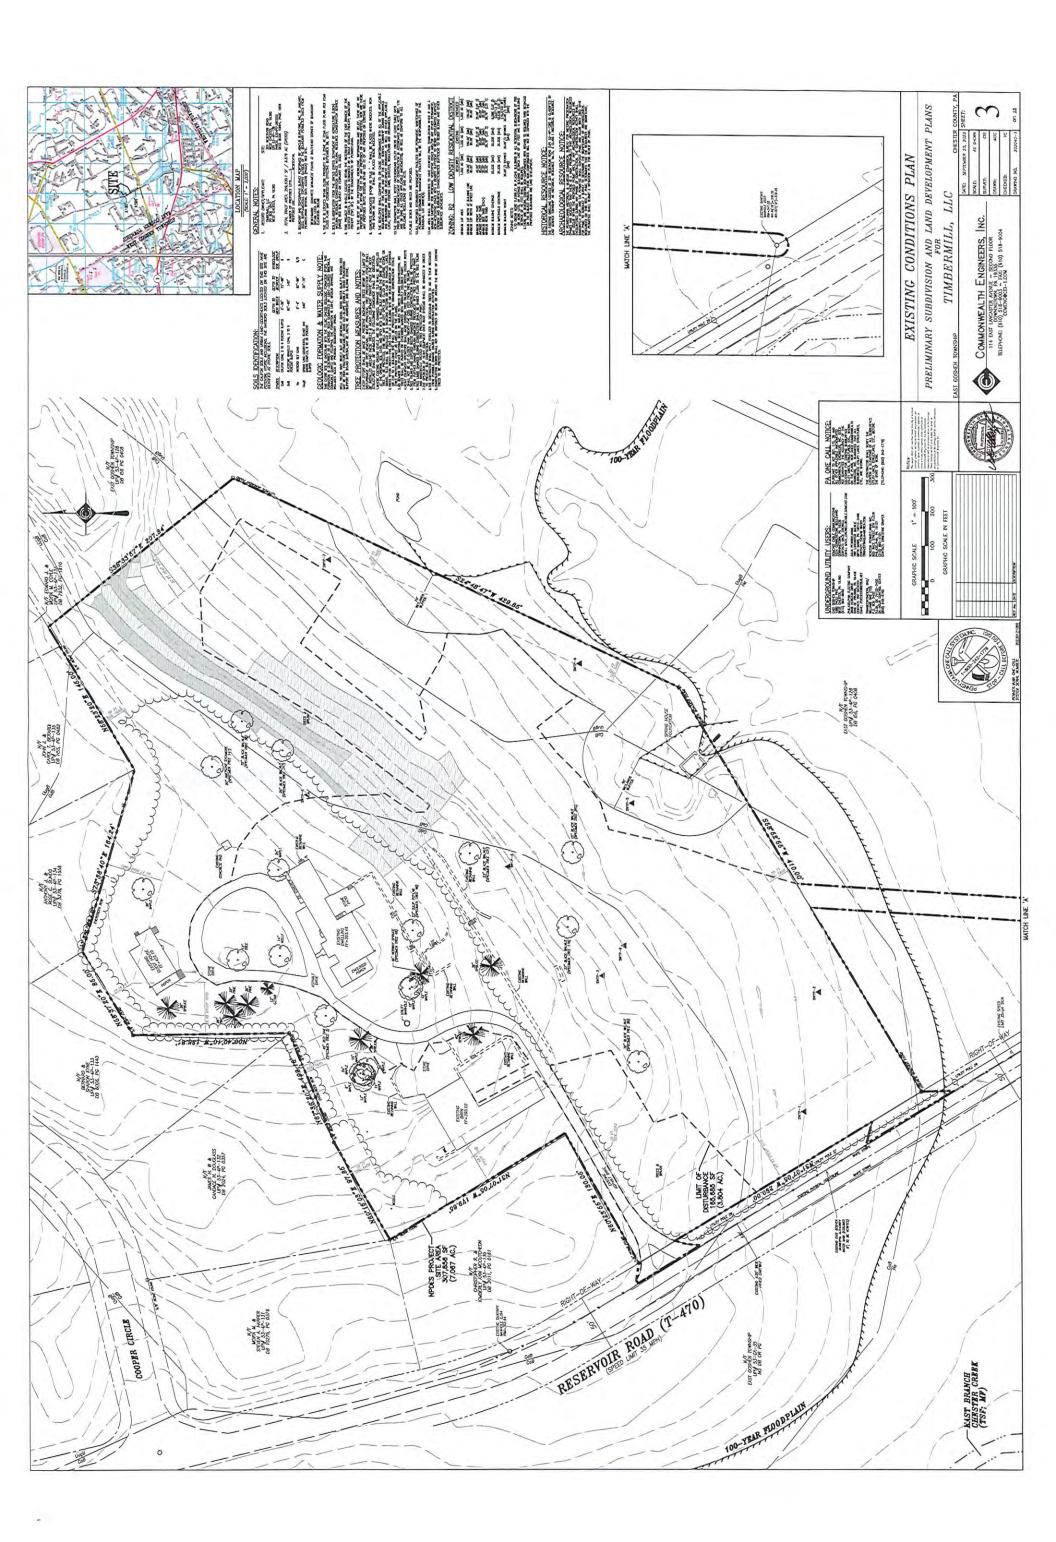

#### **New Connections**

- Millstone Meadows (1010 Hershey Mill Road) We received the 3<sup>rd</sup> submission of Subdivision and Land Development Plans. We are currently reviewing the plans, including the revised sanitary sewer extension design.
- 301 Reservoir Road (5-Lot Residential Subdivision) We received a revised submission of Subdivision and Land Development Plans that is currently under review. We also discussed modifications to the proposed sewer extension alignment with Mark Miller.
- 1712 E. Boot Road The low pressure sewer was constructed via directional drilling from the property and connected to the public sewer manhole. We performed an inspection of the completed work at the manhole connection, and it was found acceptable with the exception of debris/mud that needs to be cleaned from the manhole channel. The grinder pump has not yet been installed.
- 14 Reservoir Road We reviewed a revised Subdivision and Land Development plan submission, which includes connection of one new lot to public sewer via grinder pump. We provided outstanding comments to the Township and Applicant.

#### **New Connections**

- 1010 Hershey Mill Road (Moser) No activity since our last report. 5
- 301 Reservoir Road (5-Lot Residential Subdivision) No activity since our last report. 6
- 7 1712 E. Boot Road – No activity since our last report.
  - 14 Reservoir Road No activity since our last report.