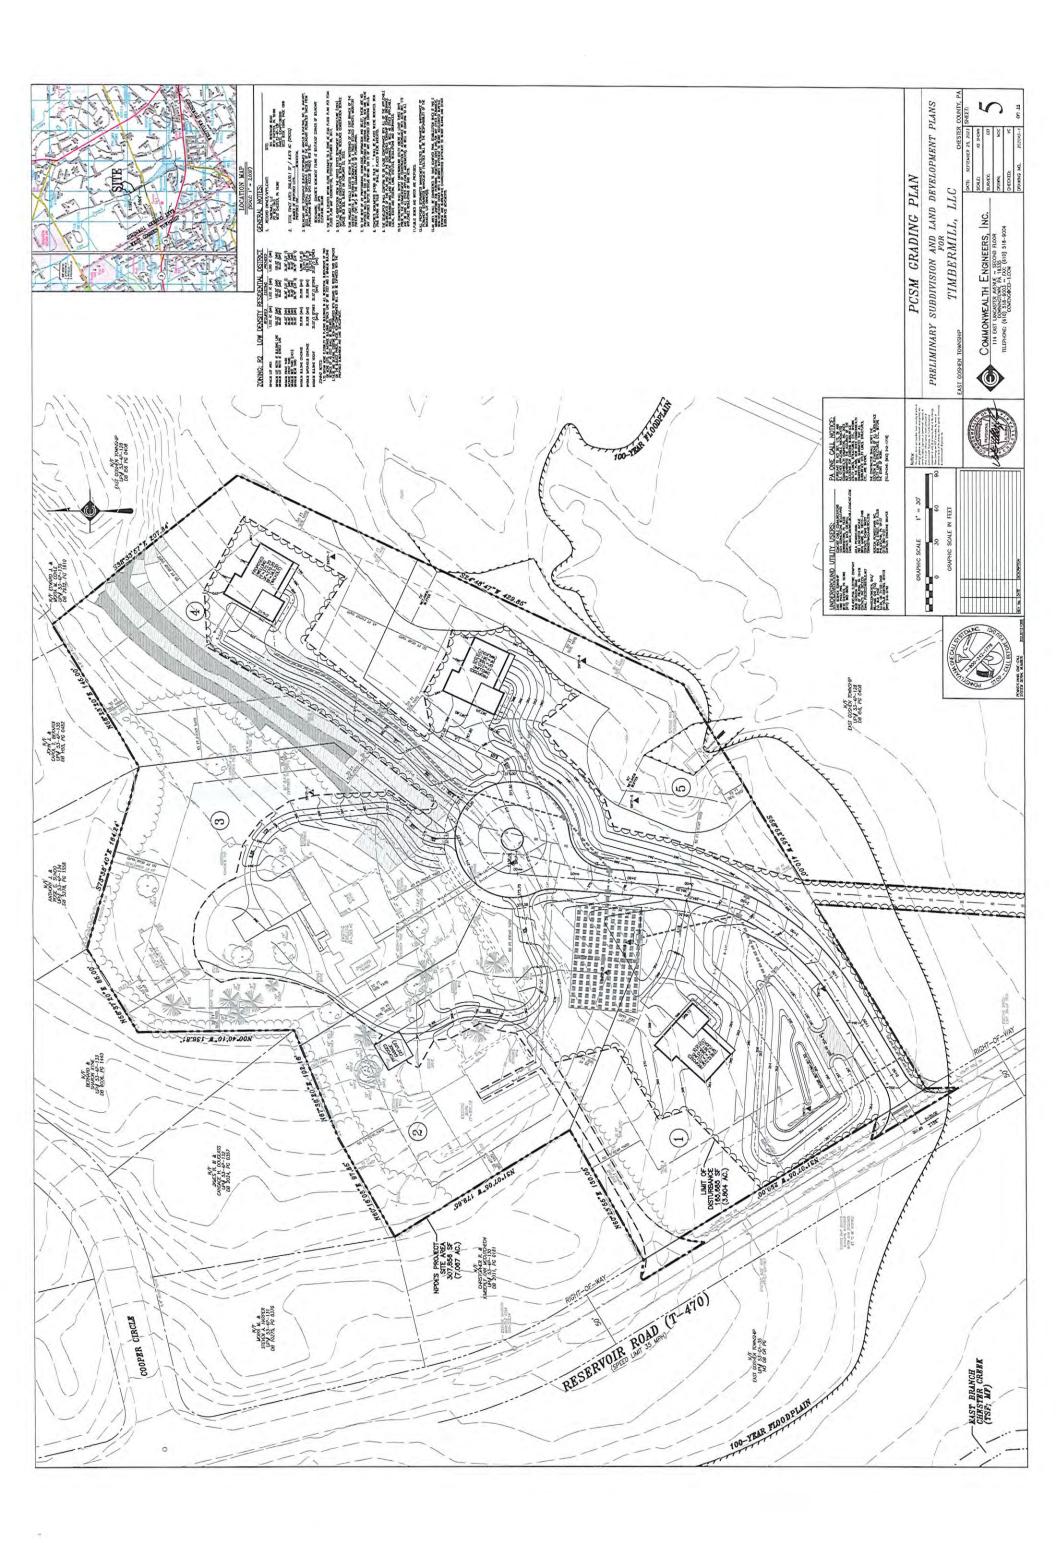

#### **New Connections**

- Millstone Meadows (1010 Hershey Mill Road) We received the 3<sup>rd</sup> submission of Subdivision and Land Development Plans. We are currently reviewing the plans, including the revised sanitary sewer extension design.
- 301 Reservoir Road (5-Lot Residential Subdivision) We received a revised submission of Subdivision and Land Development Plans that is currently under review. We also discussed modifications to the proposed sewer extension alignment with Mark Miller.
- 1712 E. Boot Road The low pressure sewer was constructed via directional drilling from the property and connected to the public sewer manhole. We performed an inspection of the completed work at the manhole connection, and it was found acceptable with the exception of debris/mud that needs to be cleaned from the manhole channel. The grinder pump has not yet been installed.
- 14 Reservoir Road We reviewed a revised Subdivision and Land Development plan submission, which includes connection of one new lot to public sewer via grinder pump. We provided outstanding comments to the Township and Applicant.

#### **New Connections**

- 1010 Hershey Mill Road (Moser) No activity since our last report. 5
- 301 Reservoir Road (5-Lot Residential Subdivision) No activity since our last report. 6
- 7 1712 E. Boot Road – No activity since our last report.
  - 14 Reservoir Road No activity since our last report.