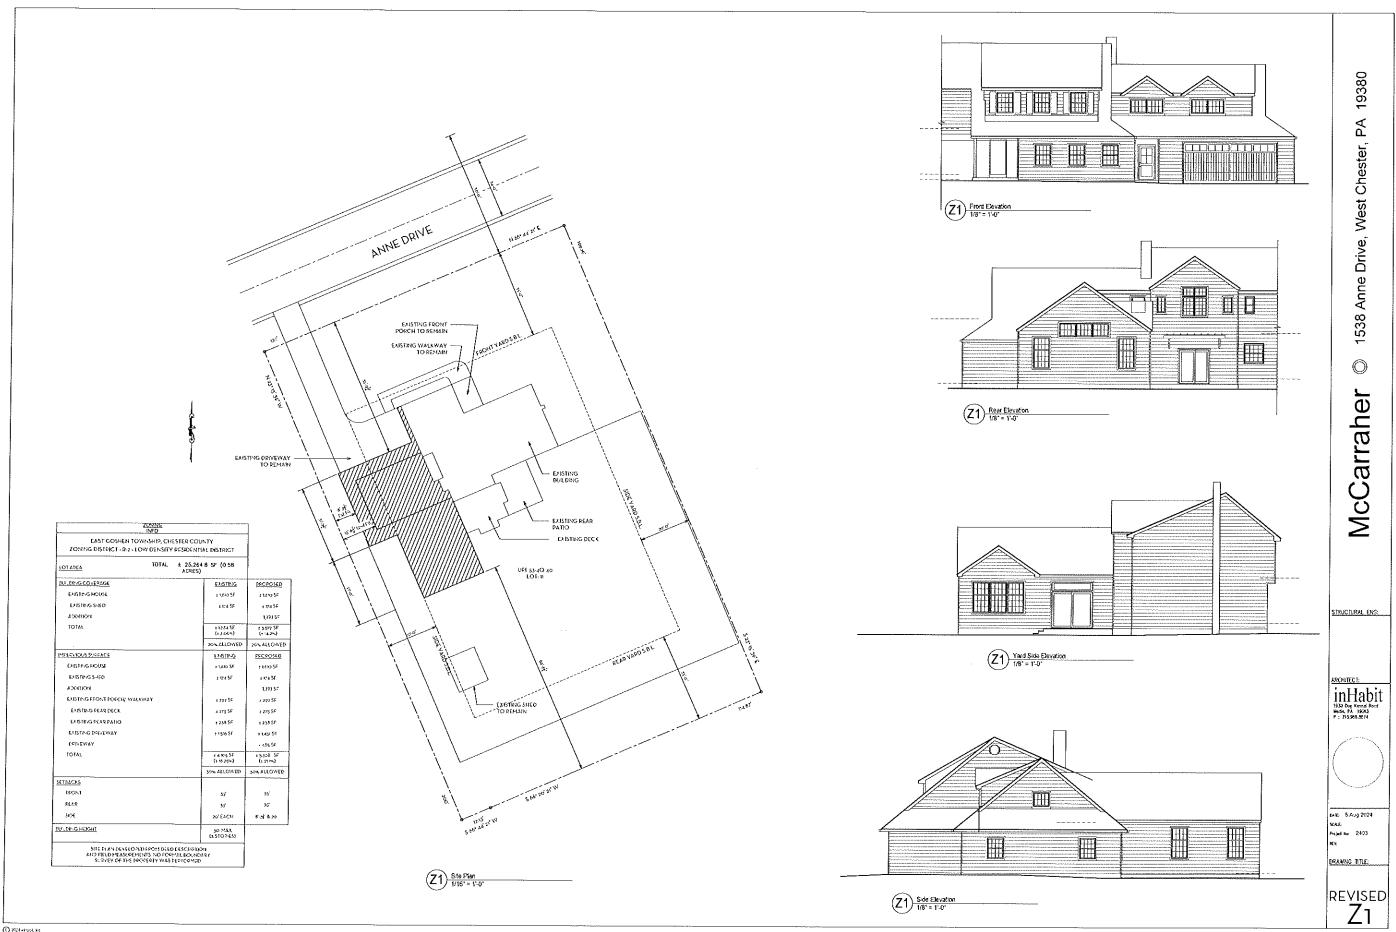

AGENDA Page -1- September 3, 2024

- c. Zoning Hearing Board (ZHB) Application 1538 Anne Drive, Dimensional Variance. (7:55 PM to 8:05 PM)
- d. Consideration of Stormwater O&M Agreement 1412 Center Road. (8:05 PM to 8:10 PM)
- e. Applebrook Escrow Release #3. (8:10 PM to 8:15 PM)
- f. 2025 Minimum Municipal Obligation (MMO) for pension plans. (8:15 PM to 8:20 PM)
- g. Municipal Authority Resignation Carmen Battavio. (8:20 PM to 8:25 PM)
- h. First public presentation of the proposed/preliminary 2025 General Fund Budget. (8:25 PM to 8:45 PM)
- 12. Standing Issues/Projects (8:45 PM to 8:55 PM)
  - a. Milltown Dam Project
- 13. Any Other Matter
- 14. Public Comment (8:55 PM to 9:15 PM)
- 15. Liaison Reports
- 16. Correspondence, Reports of Interest.
- 17. Adjournment (9:15 PM)