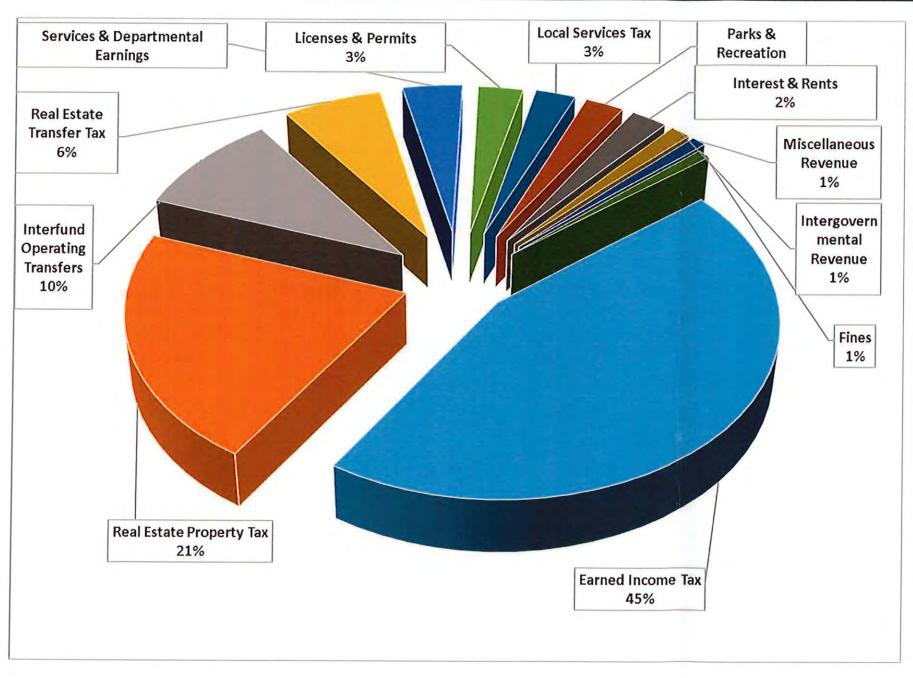

### Budget:

YTD July revenue finished 0.5%, or \$44K, under budget. Transfer tax, alarm fees, insurance proceeds and summer program fees partially offset budget shortfalls in RE Property Tax collections. Additional WEGO contribution is the largest single revenue shortfall projected and budgeted to continue throughout 2024.