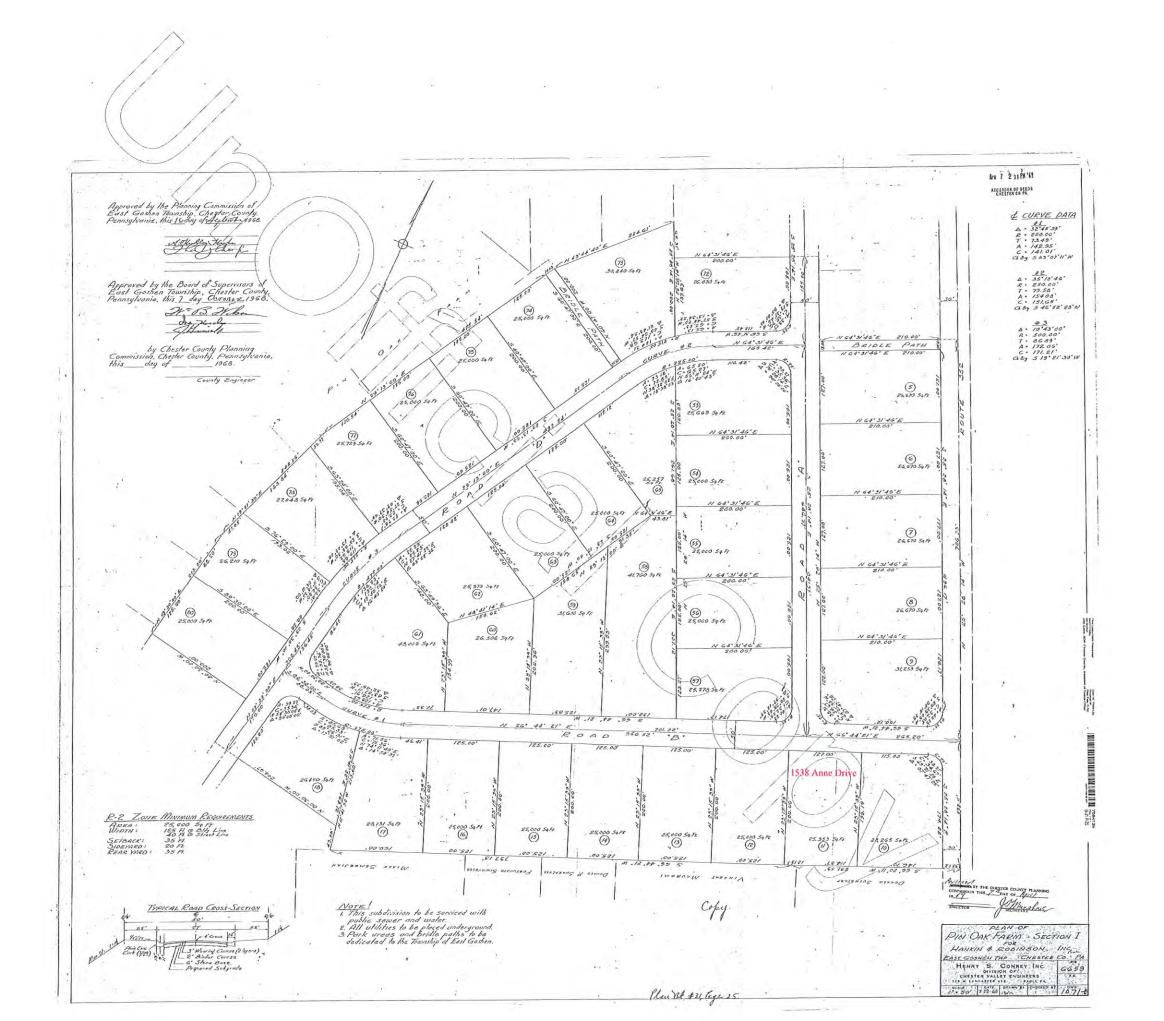

AGENDA Page -1- September 3, 2024

- c. Zoning Hearing Board (ZHB) Application 1538 Anne Drive, Dimensional Variance. (7:55 PM to 8:05 PM)
- d. Consideration of Stormwater O&M Agreement 1412 Center Road. (8:05 PM to 8:10 PM)
- e. Applebrook Escrow Release #3. (8:10 PM to 8:15 PM)
- f. 2025 Minimum Municipal Obligation (MMO) for pension plans. (8:15 PM to 8:20 PM)
- g. Municipal Authority Resignation Carmen Battavio. (8:20 PM to 8:25 PM)
- h. First public presentation of the proposed/preliminary 2025 General Fund Budget. (8:25 PM to 8:45 PM)
- 12. Standing Issues/Projects (8:45 PM to 8:55 PM)
  - a. Milltown Dam Project
- 13. Any Other Matter
- 14. Public Comment (8:55 PM to 9:15 PM)
- 15. Liaison Reports
- 16. Correspondence, Reports of Interest.
- 17. Adjournment (9:15 PM)