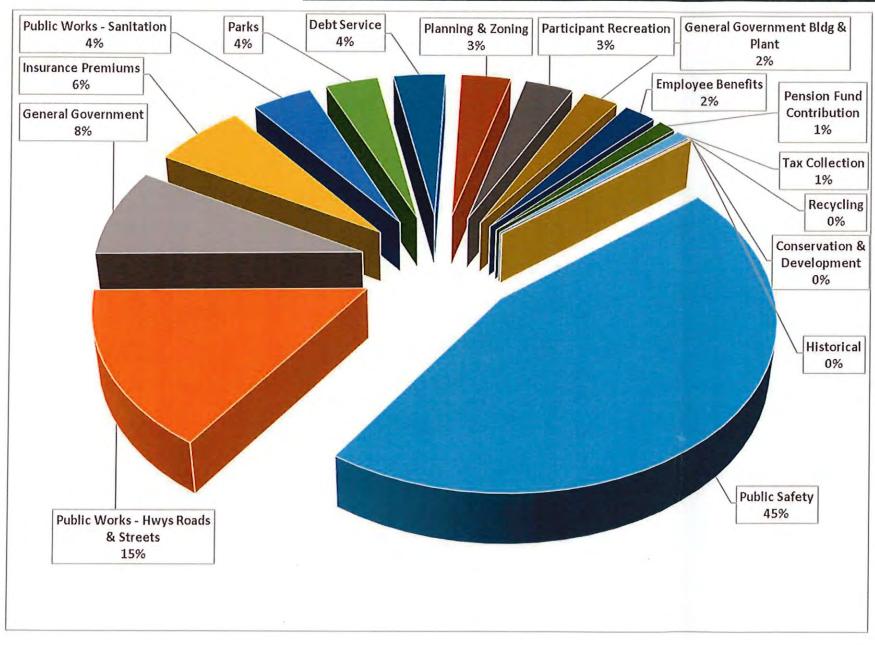

YTD July expenses are 1.1%, or \$80K, under budget. A WEGO Budget Surplus of \$104K offset higher District Court expenses and engineering services.