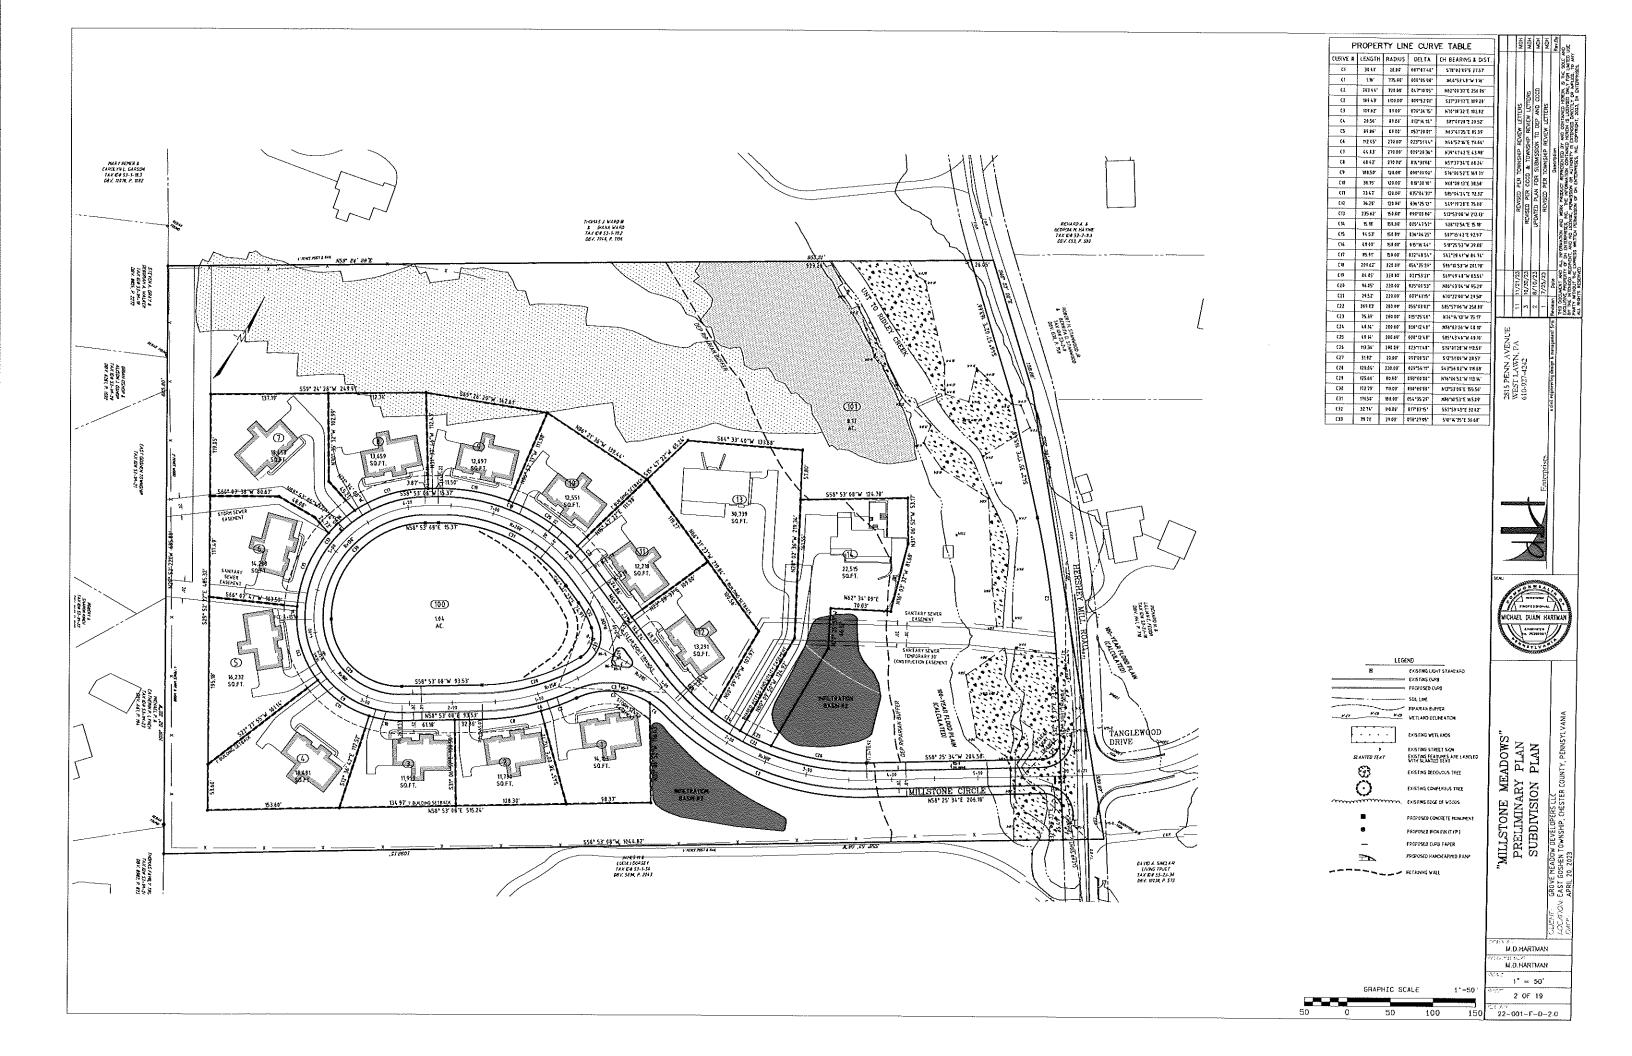

Announce that this meeting is being recorded via Zoom. A recording will be uploaded later to the Township's YouTube channel for viewing.

- 4. Chairman's Report (7:05 PM to 7:10 PM)
  - a. The board met prior to this meeting to discuss personnel and legal matters.
  - Chester County Art Walk at East Goshen Park will take place on Saturday, September 28<sup>th</sup> from 10:00 AM to 4:00 PM.
- 5. Public Comment (7:10 PM to 7:15 PM)
- 6. Emergency Services Reports
  - a. WEGO None
  - b. Goshen Fire Co None
  - c. Malvern Fire Co None
  - d. Good Fellowship None
- 7. Public Hearings None
- 8. Financial Report As of July 31, 2024 (7:15 PM to 7:20 PM)
- 9. Approval of Minutes and Treasurer's Report (7:20 PM to 7:25 PM)
  - a. Minutes None
  - b. Treasurer's Report August 1, 2024 to August 29, 2024
- 10. Old Business None
- 11. New Business
  - a. Consideration and possible final land development approval of 1010 Hershey Mill Road, also known as *Millstone*. (7:25 Pm to 7:40 PM)
  - b. Consideration and possible final land development approval of 301 Reservoir Road, also known as *Timbermill*. (7:40 PM to 7:55 PM)