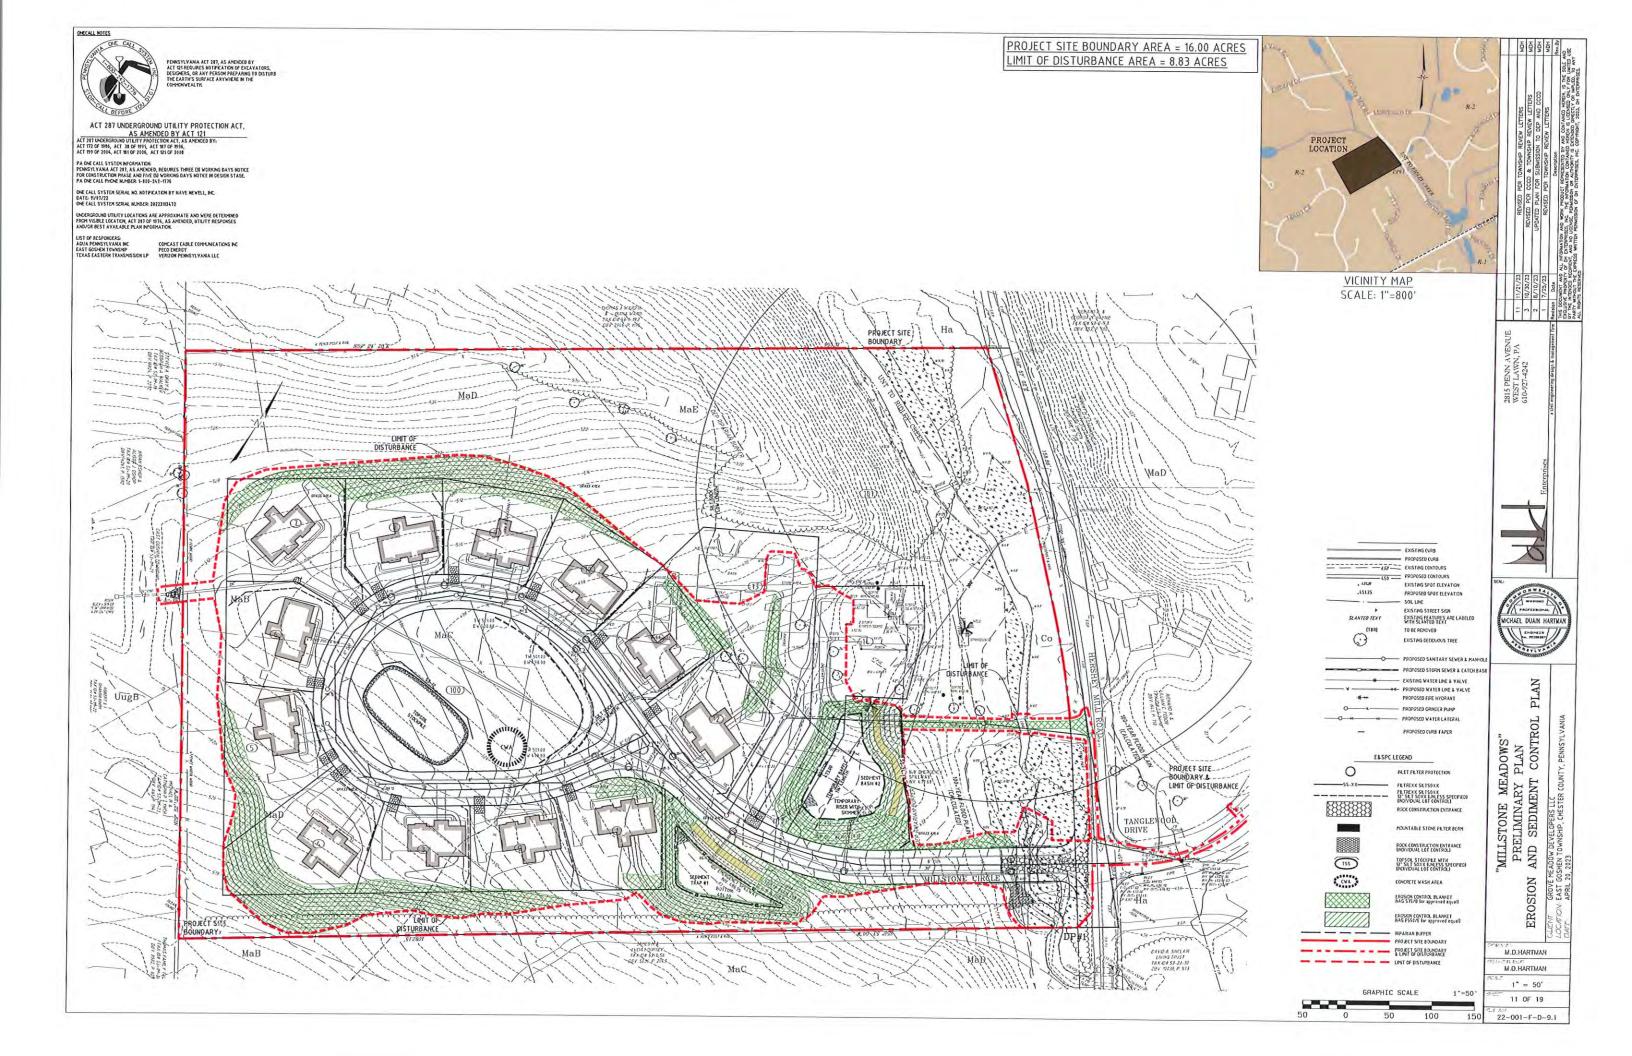

Announce that this meeting is being recorded via Zoom. A recording will be uploaded later to the Township's YouTube channel for viewing.

- 4. Chairman's Report (7:05 PM to 7:10 PM)
  - a. The board met prior to this meeting to discuss personnel and legal matters.
  - Chester County Art Walk at East Goshen Park will take place on Saturday, September 28<sup>th</sup> from 10:00 AM to 4:00 PM.
- 5. Public Comment (7:10 PM to 7:15 PM)
- 6. Emergency Services Reports
  - a. WEGO None
  - b. Goshen Fire Co None
  - c. Malvern Fire Co None
  - d. Good Fellowship None
- 7. Public Hearings None
- 8. Financial Report As of July 31, 2024 (7:15 PM to 7:20 PM)
- 9. Approval of Minutes and Treasurer's Report (7:20 PM to 7:25 PM)
  - a. Minutes None
  - b. Treasurer's Report August 1, 2024 to August 29, 2024
- 10. Old Business None
- 11. New Business
  - a. Consideration and possible final land development approval of 1010 Hershey Mill Road, also known as *Millstone*. (7:25 Pm to 7:40 PM)
  - b. Consideration and possible final land development approval of 301 Reservoir Road, also known as *Timbermill*. (7:40 PM to 7:55 PM)