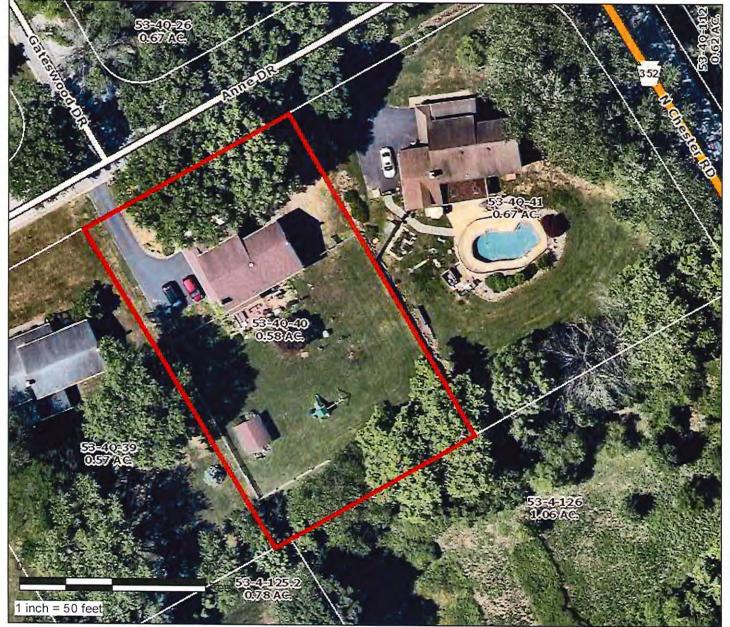

AGENDA Page -1- September 3, 2024

- c. Zoning Hearing Board (ZHB) Application 1538 Anne Drive, Dimensional Variance. (7:55 PM to 8:05 PM)
- d. Consideration of Stormwater O&M Agreement 1412 Center Road. (8:05 PM to 8:10 PM)
- e. Applebrook Escrow Release #3. (8:10 PM to 8:15 PM)
- f. 2025 Minimum Municipal Obligation (MMO) for pension plans. (8:15 PM to 8:20 PM)
- g. Municipal Authority Resignation Carmen Battavio. (8:20 PM to 8:25 PM)
- h. First public presentation of the proposed/preliminary 2025 General Fund Budget. (8:25 PM to 8:45 PM)
- 12. Standing Issues/Projects (8:45 PM to 8:55 PM)
  - a. Milltown Dam Project
- 13. Any Other Matter
- 14. Public Comment (8:55 PM to 9:15 PM)
- 15. Liaison Reports
- 16. Correspondence, Reports of Interest.
- 17. Adjournment (9:15 PM)