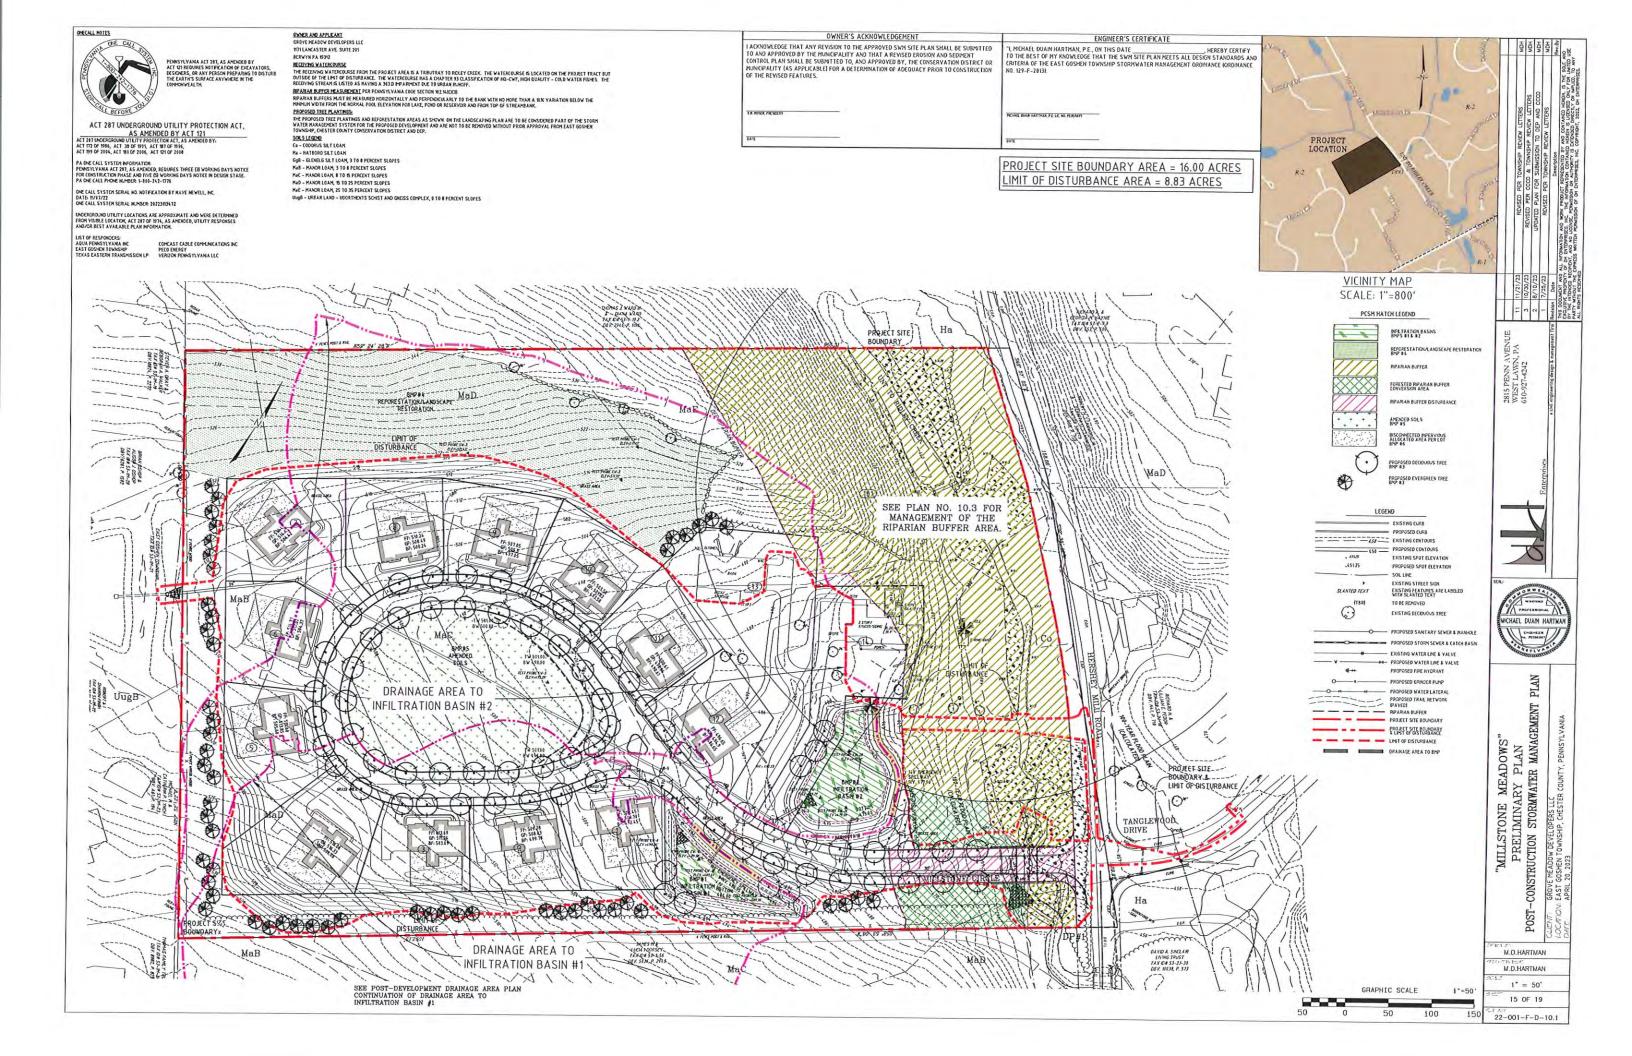

Announce that this meeting is being recorded via Zoom. A recording will be uploaded later to the Township's YouTube channel for viewing.

- 4. Chairman's Report (7:05 PM to 7:10 PM)
  - a. The board met prior to this meeting to discuss personnel and legal matters.
  - Chester County Art Walk at East Goshen Park will take place on Saturday, September 28<sup>th</sup> from 10:00 AM to 4:00 PM.
- 5. Public Comment (7:10 PM to 7:15 PM)
- 6. Emergency Services Reports
  - a. WEGO None
  - b. Goshen Fire Co None
  - c. Malvern Fire Co None
  - d. Good Fellowship None
- 7. Public Hearings None
- 8. Financial Report As of July 31, 2024 (7:15 PM to 7:20 PM)
- 9. Approval of Minutes and Treasurer's Report (7:20 PM to 7:25 PM)
  - a. Minutes None
  - b. Treasurer's Report August 1, 2024 to August 29, 2024
- 10. Old Business None
- 11. New Business
  - a. Consideration and possible final land development approval of 1010 Hershey Mill Road, also known as *Millstone*. (7:25 Pm to 7:40 PM)
  - b. Consideration and possible final land development approval of 301 Reservoir Road, also known as *Timbermill*. (7:40 PM to 7:55 PM)