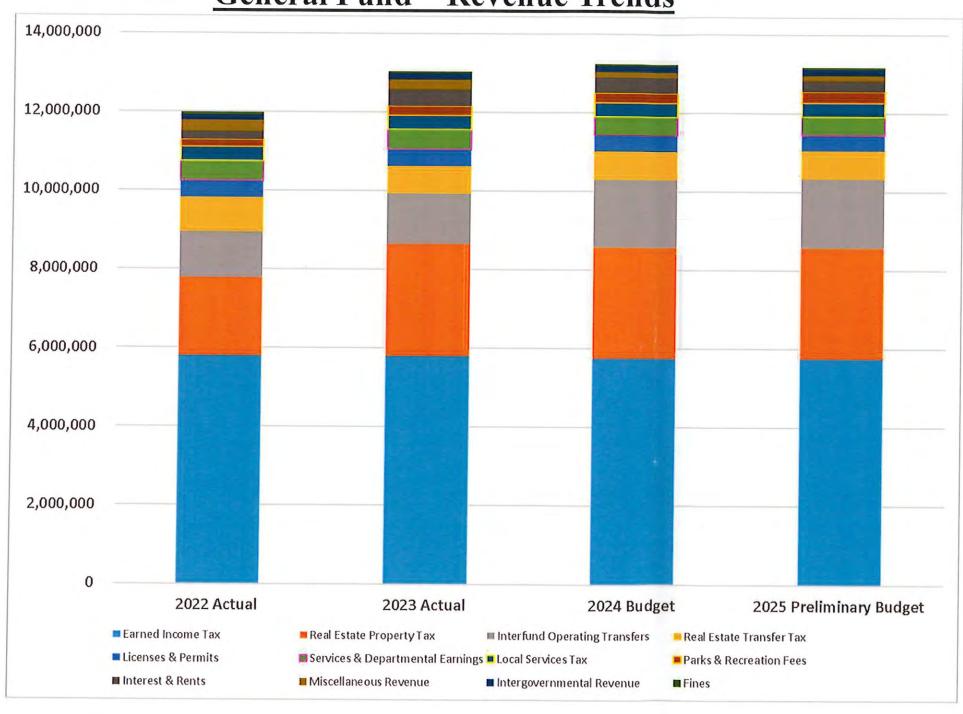

### Budget:

YTD July revenue finished 0.5%, or \$44K, under budget. Transfer tax, alarm fees, insurance proceeds and summer program fees partially offset budget shortfalls in RE Property Tax collections. Additional WEGO contribution is the largest single revenue shortfall projected and budgeted to continue throughout 2024.