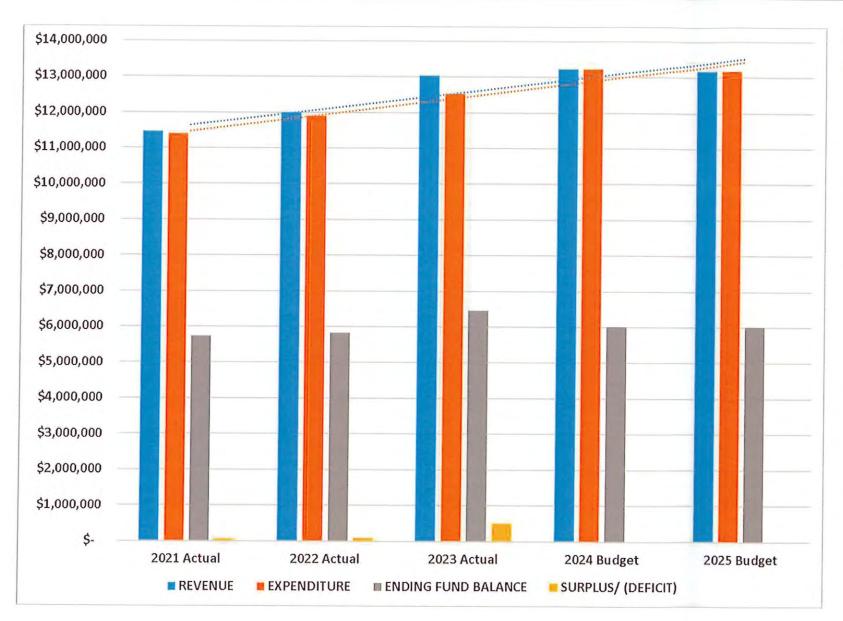

## Memo

To: Board of Supervisors

From: Dave Ware

Re: July 2024 YTD Financial Report

Date: August 29, 2024

As of July 31, net of pass- thru, the general fund had YTD revenues of \$8,568,331 and expenses of \$7,324,716 for a net result of \$1,243,615. As of July 31, the general fund balance was \$7,450,795.

### Budget:

YTD July revenue finished 0.5%, or \$44K, under budget. Transfer tax, alarm fees, insurance proceeds and summer program fees partially offset budget shortfalls in RE Property Tax collections. Additional WEGO contribution is the largest single revenue shortfall projected and budgeted to continue throughout 2024.

YTD July expenses are 1.1%, or \$80K, under budget. A WEGO Budget Surplus of \$104K offset higher District Court expenses and engineering services.