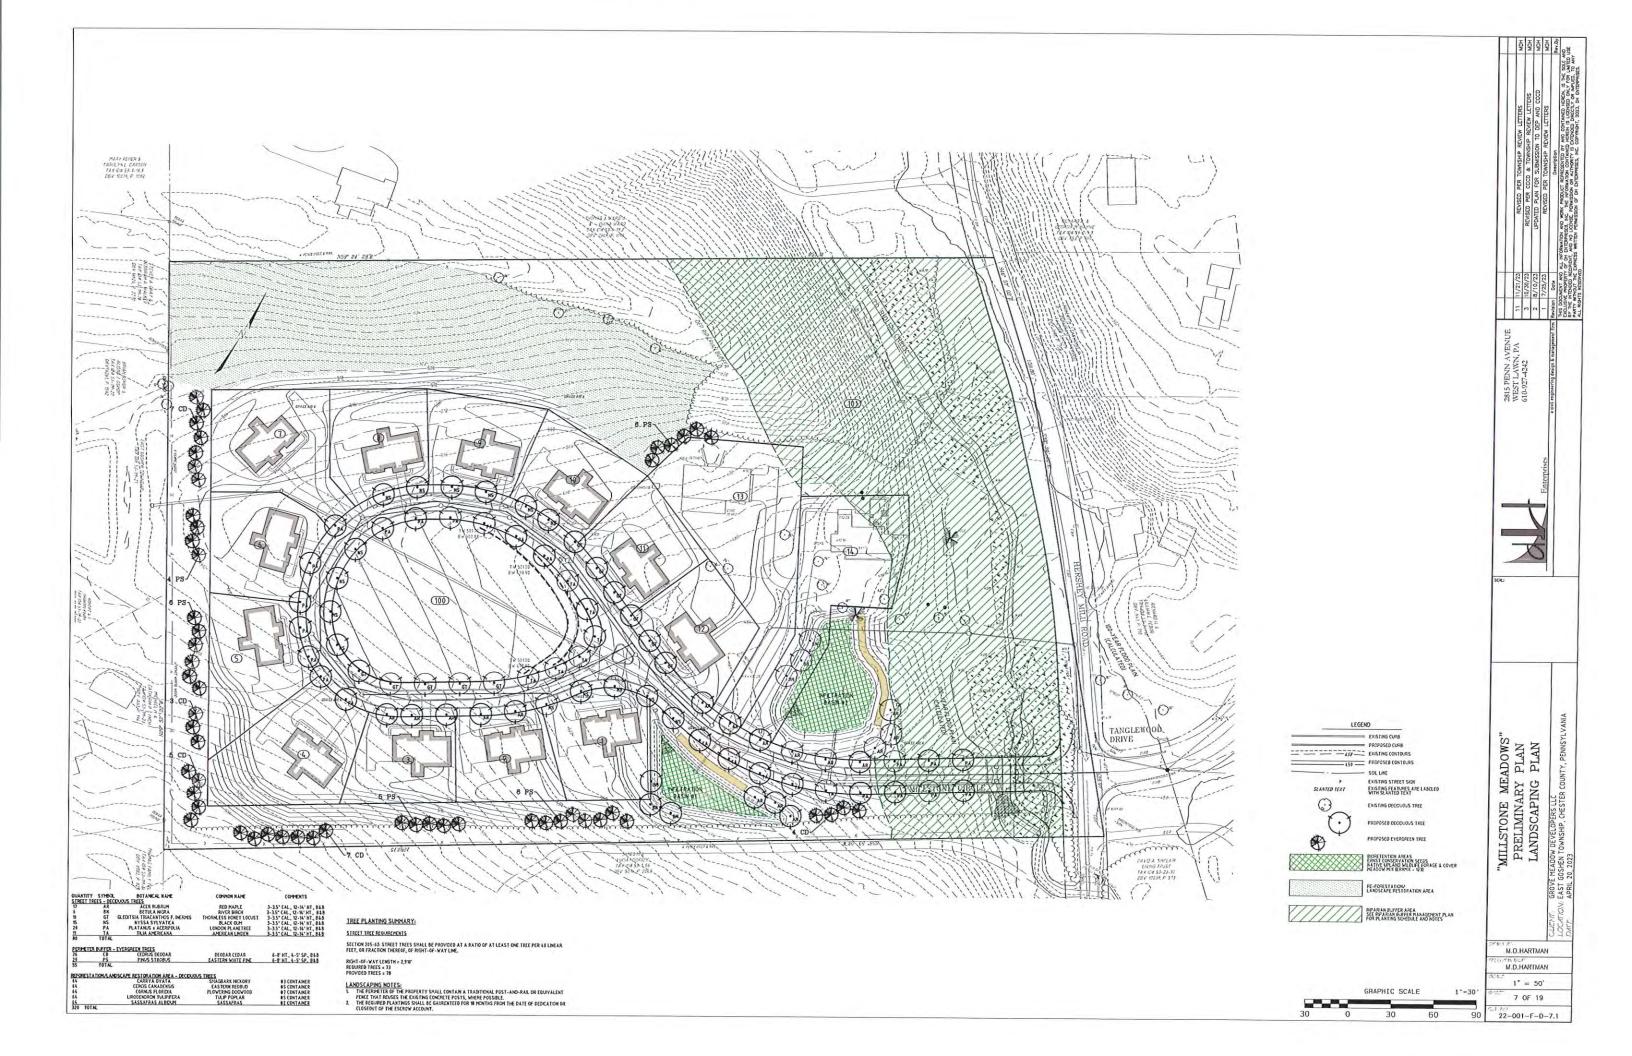

Announce that this meeting is being recorded via Zoom. A recording will be uploaded later to the Township's YouTube channel for viewing.

- 4. Chairman's Report (7:05 PM to 7:10 PM)
  - a. The board met prior to this meeting to discuss personnel and legal matters.
  - Chester County Art Walk at East Goshen Park will take place on Saturday, September 28<sup>th</sup> from 10:00 AM to 4:00 PM.
- 5. Public Comment (7:10 PM to 7:15 PM)
- 6. Emergency Services Reports
  - a. WEGO None
  - b. Goshen Fire Co None
  - c. Malvern Fire Co None
  - d. Good Fellowship None
- 7. Public Hearings None
- 8. Financial Report As of July 31, 2024 (7:15 PM to 7:20 PM)
- 9. Approval of Minutes and Treasurer's Report (7:20 PM to 7:25 PM)
  - a. Minutes None
  - b. Treasurer's Report August 1, 2024 to August 29, 2024
- 10. Old Business None
- 11. New Business
  - a. Consideration and possible final land development approval of 1010 Hershey Mill Road, also known as *Millstone*. (7:25 Pm to 7:40 PM)
  - b. Consideration and possible final land development approval of 301 Reservoir Road, also known as *Timbermill*. (7:40 PM to 7:55 PM)