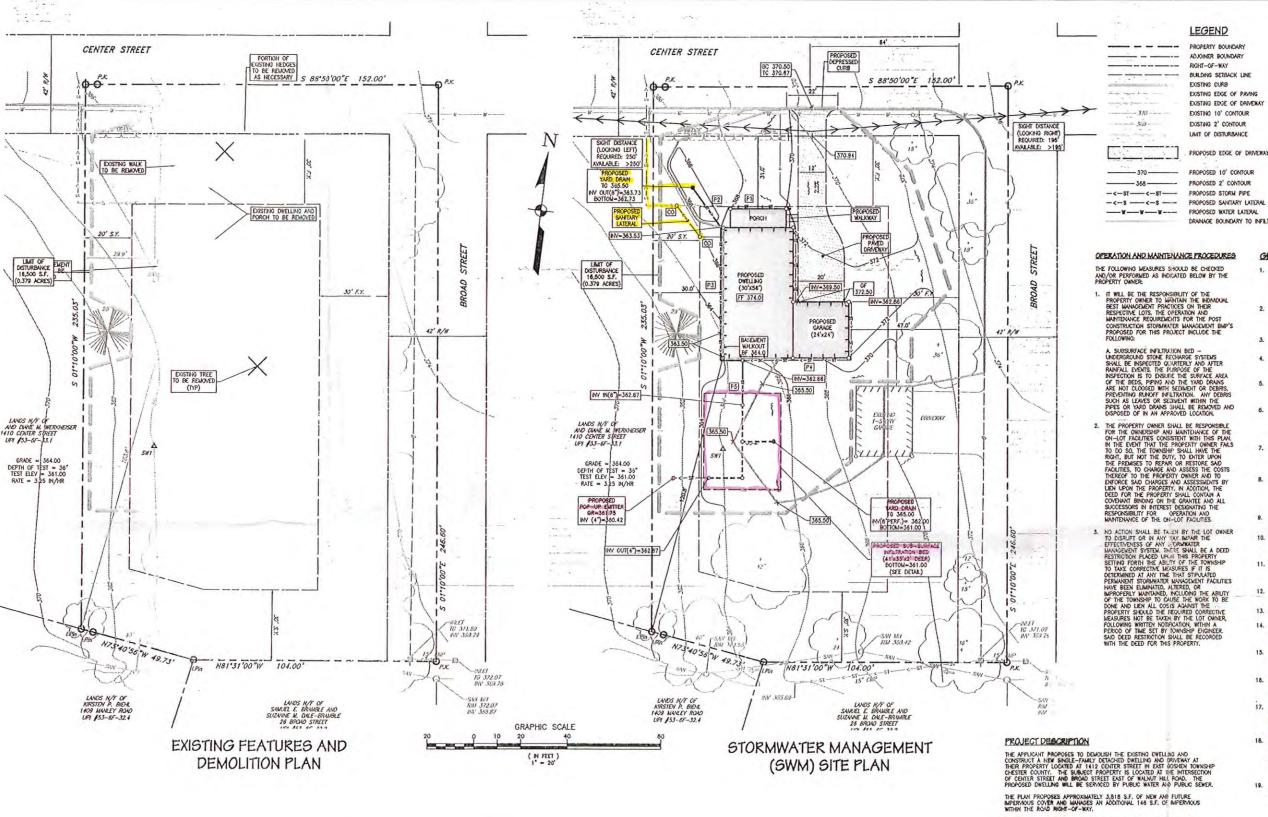

AGENDA Page -1- September 3, 2024

- c. Zoning Hearing Board (ZHB) Application 1538 Anne Drive, Dimensional Variance. (7:55 PM to 8:05 PM)
- d. Consideration of Stormwater O&M Agreement 1412 Center Road. (8:05 PM to 8:10 PM)
- e. Applebrook Escrow Release #3. (8:10 PM to 8:15 PM)
- f. 2025 Minimum Municipal Obligation (MMO) for pension plans. (8:15 PM to 8:20 PM)
- g. Municipal Authority Resignation Carmen Battavio. (8:20 PM to 8:25 PM)
- h. First public presentation of the proposed/preliminary 2025 General Fund Budget. (8:25 PM to 8:45 PM)
- 12. Standing Issues/Projects (8:45 PM to 8:55 PM)
  - a. Milltown Dam Project
- 13. Any Other Matter
- 14. Public Comment (8:55 PM to 9:15 PM)
- 15. Liaison Reports
- 16. Correspondence, Reports of Interest.
- 17. Adjournment (9:15 PM)