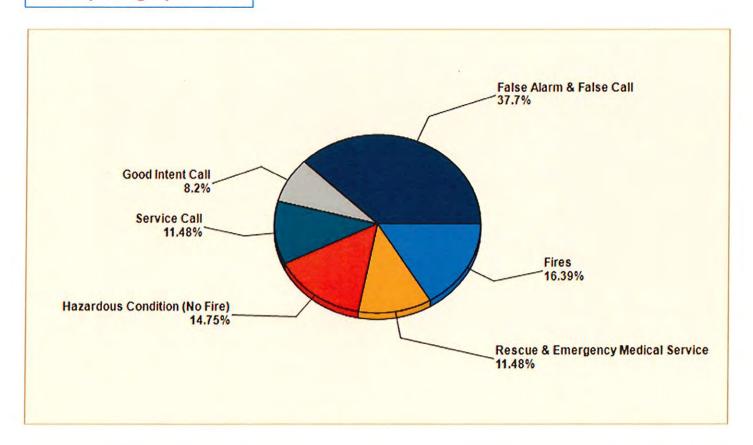

#### Calls by Category - Month

#### Calls by Incident Type - month

| INCIDENT TYPE                                            | # Incidents | Pct  |
|----------------------------------------------------------|-------------|------|
| 111 - Building fire                                      | 7           | 11%  |
| 113 - Cooking fire, confined to container                | 2           | 3%   |
| 131 - Passenger vehicle fire                             | 1           | 2%   |
| 311 - Medical assist, assist EMS crew                    | 2           | 3%   |
| 322 - Motor vehicle accident with injuries               | 1           | 2%   |
| 324 - Motor vehicle accident with no injuries.           | 2           | 3%   |
| 351 - Extrication of victim(s) from building/structure   | 1           | 2%   |
| 352 - Extrication of victim(s) from vehicle              | 1           | 2%   |
| 412 - Gas leak (natural gas or LPG)                      | 7           | 11%  |
| 442 - Overheated motor                                   | 1           | 2%   |
| 445 - Arcing, shorted electrical equipment               | 1           | 2%   |
| 500 - Service Call, other                                | 1           | 2%   |
| 542 - Animal rescue                                      | 1           | 2%   |
| 550 - Public service assistance, other                   | 2           | 3%   |
| 553 - Public service                                     | 1           | 2%   |
| 571 - Cover assignment, standby, moveup                  | 2           | 3%   |
| 650 - Steam, other gas mistaken for smoke, other         | 1           | 2%   |
| 651 - Smoke scare, odor of smoke                         | 4           | 7%   |
| 733 - Smoke detector activation due to malfunction       | 2           | 3%   |
| 735 - Alarm system sounded due to malfunction            | 4           | 7%   |
| 740 - Unintentional transmission of alarm, other         | 2           | 3%   |
| 743 - Smoke detector activation, no fire - unintentional | 4           | 7%   |
| 745 - Alarm system activation, no fire - unintentional   | 9           | 15%  |
| 746 - Carbon monoxide detector activation, no CO         | 2           | 3%   |
|                                                          | 61          | 100% |