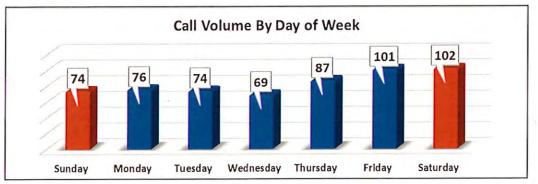

| 4     | 0.7%       |      |
| Pocopson           | 3     | 0.5%       |      |
| Kennett            | 2     | 0.3%       |      |
| Chadds Ford, DelCo | 1     | 0.2%       |      |
| Coatesville        | 1     | 0.2%       |      |
| Concord, DelCo     | 1     | 0.2%       |      |
| East Caln          | 1     | 0.2%       |      |
| East Marlborough   | 1     | 0.2%       |      |
| New Garden         | 1     | 0.2%       |      |
| Upper Oxford       | 1     | 0.2%       |      |
| Uwchlan            | 1     | 0.2%       |      |
| Valley             | 1     | 0.2%       |      |
| Wallace            | 1     | 0.2%       |      |
| West Brandywine    | 1     | 0.2%       |      |
| Willistown         | 1     | 0.2%       |      |
|                    | 583   |            |      |













## **HOSPITAL DESTINATION INFORMATION**

| Receiving Hospital                                    | Total | %     |
|-------------------------------------------------------|-------|-------|
| Chester County Hospital                               | 330   | 56.6% |
| Not Transported                                       | 188   | 32.2% |
| Paoli Hospital                                        | 57    | 9.8%  |
| Paoli Hospital (Trauma Alert)                         | 3     | 0.5%  |
| Children's Hospital of Philadelphia - King of Prussia | 2     | 0.3%  |
| Riddle Hospital                                       |       | 0.5%  |
|                                                       | 583   |       |
| Transported:                                          | 395   | 67.8% |
| Not Tra