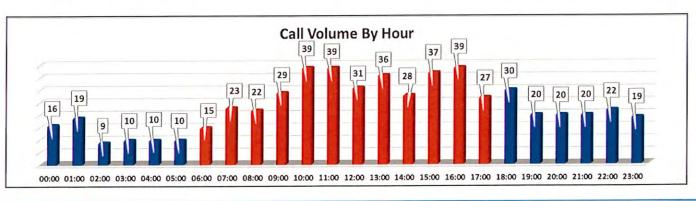

| 74   |
| Birmingham       | 9     | 1.6%       | 47   |
| Newlin           | 7     | 1.2%       | 34   |
| Willistown       | 10    | 1.8%       |      |
| Caln             | 5     | 0.9%       |      |
| Downingtown      | 5     | 0.9%       |      |
| Thornbury, Delco | 2     | 0.4%       |      |
| Coatesville      | 1     | 0.2%       |      |
| Concord, Delco   | 1     | 0.2%       |      |
| East Fallowfield | 1     | 0.2%       |      |
| East Marlborough | 1     | 0.2%       |      |
| East Whiteland   | 1     | 0.2%       |      |
| Kennett Square   | 1     | 0.2%       |      |
| Pennsbury        | 1     | 0.2%       |      |
| Valley           | 1     | 0.2%       |      |
| West Caln        | 1     | 0.2%       |      |
|                  | 570   |            |      |













## **HOSPITAL DESTINATION INFORMATION**

| Receiving Hospital                                    | Total | %     |
|-------------------------------------------------------|-------|-------|
| Chester County Hospital                               | 302   | 53.0% |
| Not Transported                                       | 188   | 33.0% |
| Paoli Hospital                                        | 63    | 11.1% |
| Paoli Hospital (Trauma Alert)                         | 4     | 0.7%  |
| Children's Hospital of Philadelphia - King of Prussia | 6     | 1.1%  |
| Nemours' A.I Dupont Hospital for Children             | 3     | 0.5%  |
| Riddle Hospital                                       | 3     | 0.5%  |
| Christiana Care LifeNet Air Medical                   | 1     | 0.2%  |
|