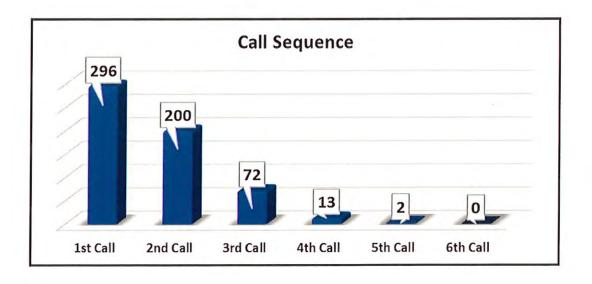

# **EMS Response Data**

| Total Calls     | 379 |
|-----------------|-----|
| By Municipality |     |
| East Goshen TWP | 188 |
| West Goshen TWP | 109 |
| Westtown TWP    | 37  |
| Willistown TWP  | 36  |
| Other           | 9   |

| Patients Treated                   |     |
|------------------------------------|-----|
| Patients Treated (Total)           | 318 |
| Patients Treated - Age 65 and Over | 263 |
|                                    | 83% |

| Transport Destination      | TOTAL |
|----------------------------|-------|
| Bryn Mawr Hospital         | 2     |
| Childrens Hosp of Phila    | 1     |
| Nemours Childrens Hospital | 1     |
| Paoli Memorial Hospital    | 83    |
| Penn Medicine – CCH        | 166   |
| Riddle Memorial Hospital   | 1     |
|                            |       |
| Total Patients transported | 254   |
|                            |       |
| Calls with no transport    | 125   |
|                            | 33%   |