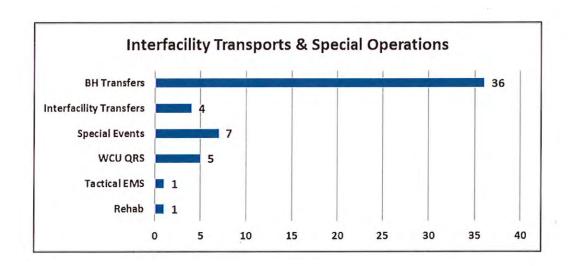

| 0.7%       |      |
| Pocopson           | 3     | 0.5%       |      |
| Kennett            | 2     | 0.3%       |      |
| Chadds Ford, DelCo | 1     | 0.2%       |      |
| Coatesville        | 1     | 0.2%       |      |
| Concord, DelCo     | 1     | 0.2%       |      |
| East Caln          | 1     | 0.2%       |      |
| East Marlborough   | 1     | 0.2%       |      |
| New Garden         | 1     | 0.2%       |      |
| Upper Oxford       | 1     | 0.2%       |      |
| Uwchlan            | 1     | 0.2%       |      |
| Valley             | 1     | 0.2%       |      |
| Wallace            | 1     | 0.2%       |      |
| West Brandywine    | 1     | 0.2%       |      |
| Willistown         | 1     | 0.2%       |      |
|                    | 583   |            |      |













## **HOSPITAL DESTINATION INFORMATION**

| Receiving Hospital                                    | Total | %     |
|-------------------------------------------------------|-------|-------|
| Chester County Hospital                               | 330   | 56.6% |
| Not Transported                                       | 188   | 32.2% |
| Paoli Hospital                                        | 57    | 9.8%  |
| Paoli Hospital (Trauma Alert)                         | 3     | 0.5%  |
| Children's Hospital of Philadelphia - King of Prussia | 2     | 0.3%  |
| Riddle Hospital                                       |       | 0.5%  |
|                                                       | 583   |       |
| Transported:                                          | 395   | 67.8% |
| Not Transport