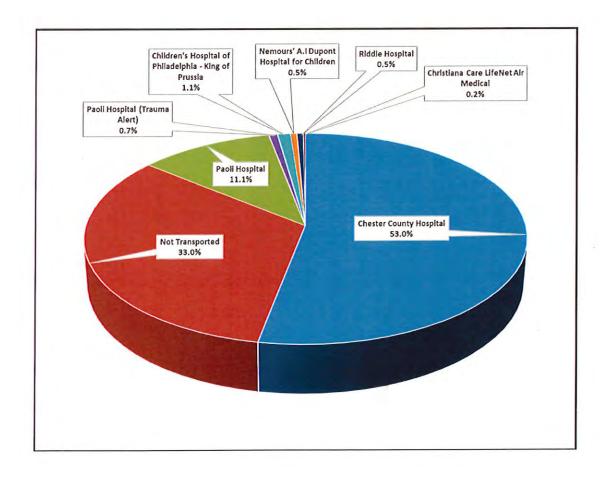

| Transport Destination      | TOTAL |
|----------------------------|-------|
| Bryn Mawr Hospital         | 2     |
| Childrens Hosp of Phila    | 1     |
| Nemours Childrens Hospital | 1     |
| Paoli Memorial Hospital    | 83    |
| Penn Medicine – CCH        | 166   |
| Riddle Memorial Hospital   | 1     |
|                            |       |
| Total Patients transported | 254   |
|                            |       |
| Calls with no transport    | 125   |
|                            | 33%   |