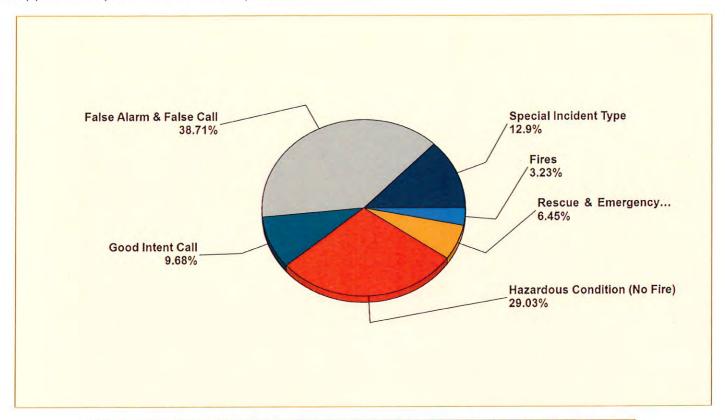

| MAJOR INCIDENT TYPE                | # INCIDENTS | % of TOTAL |
|------------------------------------|-------------|------------|
| Fires                              | 5           | 16.67%     |
| Rescue & Emergency Medical Service | 3           | 10%        |
| Hazardous Condition (No Fire)      | 3           | 10%        |
| Good Intent Call                   | 3           | 10%        |
| False Alarm & False Call           | 14          | 46.67%     |
| Special Incident Type              | 2           | 6.67%      |
| TOTAL                              | 30          | 100%       |