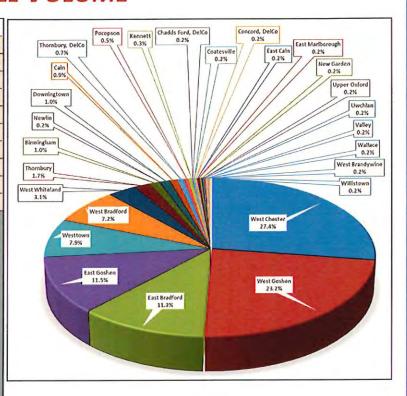

#### Calls by Township - Month

| ZONE                                         | INCIDENT COUNT | MAN-HOURS |
|----------------------------------------------|----------------|-----------|
| 01 - West Chester Borough                    | 3              | 8:32      |
| 02 - Malvern Borough                         | 1              | 8:39      |
| 41 - West Whiteland Township                 | 1              | 0:00      |
| 42 - East Whiteland Township                 | 1              | 1:26      |
| 51 - East Bradford Township                  | 1              | 0:32      |
| 52 - West Goshen Township- Goshen Fire       | 20             | 146:19    |
| 52 - West Goshen Township- West Chester Fire | 3              | 3:02      |
| 53 - East Goshen Township- Goshen Fire       | 18             | 33:33     |
| 54 - Willistown Township - Goshen Fire       | 4              | 2:50      |
| 54 - Willistown Township - Newtown Fire      | 1              | 7:48      |
| 55 - Easttown Township- Berwyn Fire Company  | 1              | 11:09     |
| 67 - Westtown Township - Goshen Fire         | 5              | 12:38     |
| 67 - Westtown Township- West Chester Fire    | 1              | 2:27      |
| OTH - Other                                  | 1              | 0:34      |
| TOTAL                                        | 61             | 239:28    |