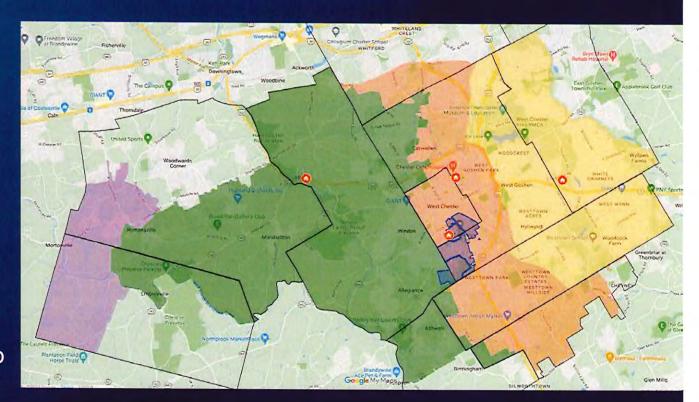

ns recognizes this prehospital provider organization for demonstrating continued success in using the Mission Lifeline' program.

Thank you for applying the most up-to-date evidence-based treatment guidelines to improve patient care and outcomes in the community you serve."

American
Heart
Association.

2024
Mission:
Lifeline\*

GOLD

TARGET: HEART ATTACK HONOR ROLL
EMS

Nancy Brown

Chief Executive Officer
American Heart Association

Joseph C. Wu, MD, PhD, FAHA

President

American Heart Association

# Service Area



# 7,500+ Emergency Calls in 10 Municipalities:

- Birmingham Township
- East Bradford Township
- East Goshen Township
- Newlin Township
- Thornbury Township
- West Chester Borough
- West Bradford Township
- West Goshen Township
- West Whiteland Township
- Westtown Township



# East Goshen Service Area



- ALS:
  - West of Ridley Creek
  - 6.82 Square Miles / 67% of EG
  - 675-700 Total Calls Annually



# Service Area Call Volume





## 2024 Deficit Breakdown

Projected Revenue: \$2,907,750 (Slowly increasing YOY)

Projected Expense: \$4,030,392 (Quickly increasing YOY)

Operational Deficit: (\$1,122,642)

Average Capital Need: \$357,529

\$1,480,171 FULL DEFICIT w/ capital needs

How do you overcome a 1.48 million dollar deficit??

<u>Attempt</u> to with Municipal Funding, Donations, Grants, Training Institute revenue - has <u>not</u> covered the full deficit in many years.

Municipal funding need will continue to increase annually

# 2025 Budget



- Working on 2025 draft budget now internally
- 11% increase in operating expenses
  - Staff salaries
    -