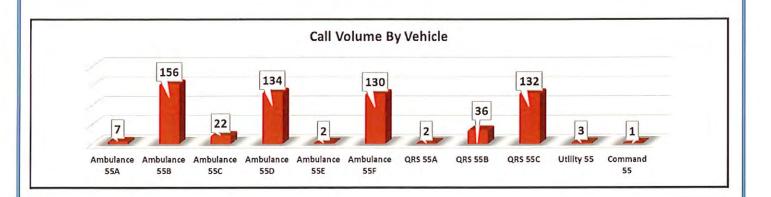

4     | 0.7%       |      |
| Pocopson           | 3     | 0.5%       |      |
| Kennett            | 2     | 0.3%       |      |
| Chadds Ford, DelCo | 1     | 0.2%       |      |
| Coatesville        | 1     | 0.2%       |      |
| Concord, DelCo     | 1     | 0.2%       |      |
| East Caln          | 1     | 0.2%       |      |
| East Marlborough   | 1     | 0.2%       |      |
| New Garden         | 1     | 0.2%       |      |
| Upper Oxford       | 1     | 0.2%       |      |
| Uwchlan            | 1     | 0.2%       |      |
| Valley             | 1     | 0.2%       |      |
| Wallace            | 1     | 0.2%       |      |
| West Brandywine    | 1     | 0.2%       |      |
| Willistown         | 1     | 0.2%       |      |
|                    | 583   |            |      |













## **HOSPITAL DESTINATION INFORMATION**

| Receiving Hospital                                    | Total | %     |
|-------------------------------------------------------|-------|-------|
| Chester County Hospital                               | 330   | 56.6% |
| Not Transported                                       | 188   | 32.2% |
| Paoli Hospital                                        | 57    | 9.8%  |
| Paoli Hospital (Trauma Alert)                         | 3     | 0.5%  |
| Children's Hospital of Philadelphia - King of Prussia | 2     | 0.3%  |
| Riddle Hospital                                       |       | 0.5%  |
|                                                       | 583   |       |
| Transported:                                          | 395   | 67.8% |
| Not Transpo