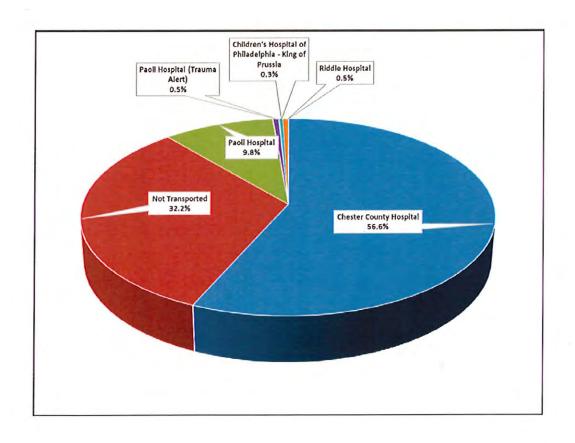

| Transport Destination      | TOTAL |
|----------------------------|-------|
| Bryn Mawr Hospital         | 2     |
| Childrens Hosp of Phila    | 1     |
| Nemours Childrens Hospital | 1     |
| Paoli Memorial Hospital    | 83    |
| Penn Medicine – CCH        | 166   |
| Riddle Memorial Hospital   | 1     |
|                            |       |
| Total Patients transported | 254   |
|                            |       |
| Calls with no transport    | 125   |
|                            | 33%   |