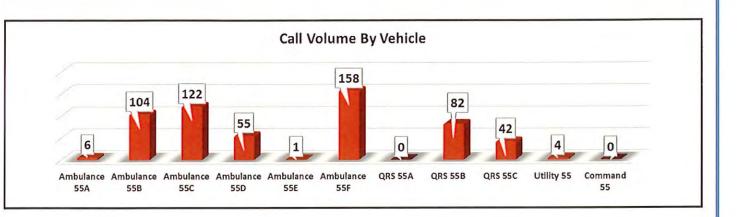

| 74   |
| Birmingham       | 9     | 1.6%       | 47   |
| Newlin           | 7     | 1.2%       | 34   |
| Willistown       | 10    | 1.8%       |      |
| Caln             | 5     | 0.9%       |      |
| Downingtown      | 5     | 0.9%       |      |
| Thornbury, Delco | 2     | 0.4%       |      |
| Coatesville      | 1     | 0.2%       |      |
| Concord, Delco   | 1     | 0.2%       |      |
| East Fallowfield | 1     | 0.2%       |      |
| East Marlborough | 1     | 0.2%       |      |
| East Whiteland   | 1     | 0.2%       |      |
| Kennett Square   | 1     | 0.2%       |      |
| Pennsbury        | 1     | 0.2%       |      |
| Valley           | 1     | 0.2%       |      |
| West Caln        | 1     | 0.2%       |      |
|                  | 570   |            |      |













## **HOSPITAL DESTINATION INFORMATION**

| Receiving Hospital                                    | Total | %     |
|-------------------------------------------------------|-------|-------|
| Chester County Hospital                               | 302   | 53.0% |
| Not Transported                                       | 188   | 33.0% |
| Paoli Hospital                                        | 63    | 11.1% |
| Paoli Hospital (Trauma Alert)                         | 4     | 0.7%  |
| Children's Hospital of Philadelphia - King of Prussia | 6     | 1.1%  |
| Nemours' A.I Dupont Hospital for Children             | 3     | 0.5%  |
| Riddle Hospital                                       | 3     | 0.5%  |
| Christiana Care LifeNet Air Medical                   | 1     | 0.2%  |
|