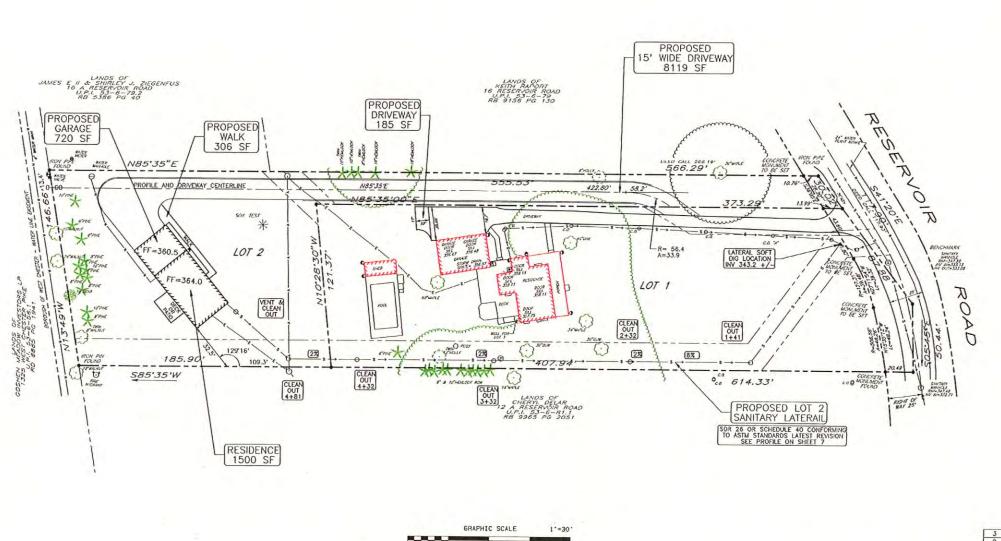

Announce that this meeting is being recorded via Zoom. A recording will be uploaded later to the Township's YouTube channel for viewing.

- 4. Chairman's Report (7:05 PM to 7:10 PM)
  - a. Chester County Art Walk at East Goshen Park will take place on Saturday, September 28<sup>th</sup> from 10:00 AM to 4:00 PM.
- 5. Public Comment (7:10 PM to 7:15 PM)
- 6. Emergency Services Reports (7:15 PM to 7:25 PM)
  - a. WEGO July & August 2024
  - b. Goshen Fire Co July & August 2024
  - c. Malvern Fire Co July & August 2024
  - d. Good Fellowship July & August 2024
- 7. Public Hearings None
- 8. Financial Report As of August 31, 2024 (7:25 PM to 7:30 PM)
- 9. Approval of Minutes and Treasurer's Report (7:30 PM to 7:40 PM)
  - a. Minutes August 6<sup>th</sup>, September 3<sup>rd</sup>, and September 10<sup>th</sup>
  - b. Treasurer's Report August 29, 2024, to September 12, 2024
- 10. Old Business Continued Discussion on the 2025 Proposed Budgets (7:40 PM to 7:55 PM)
- 11. New Business
  - a. Discussion and possible land development approval of 14 Reservoir Road, a two-lot subdivision. (7:55 PM to 8:05 PM)
  - b. Presentation by Goshen Fire Company on their 2025 budget outlook. (8:05 PM to 8:25 PM)