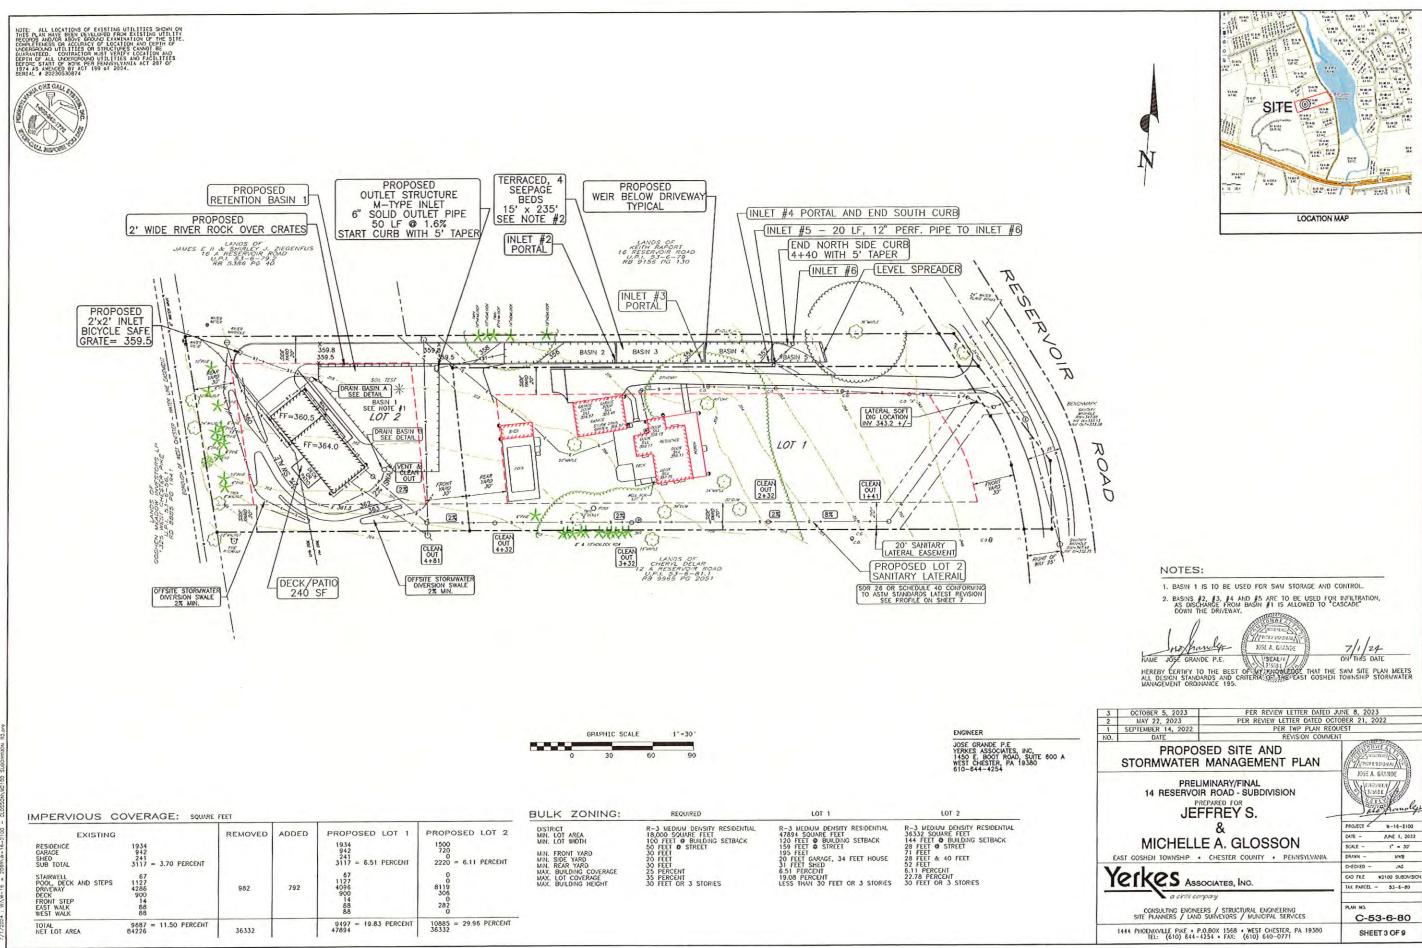

nline at <a href="https://eastgoshen.org/wp-content/uploads/2021/03/Resolution-20-2020.pdf">https://eastgoshen.org/wp-content/uploads/2021/03/Resolution-20-2020.pdf</a>.
- 3. We discussed with the developer the addition of native shrubs to be used in an "understory" capacity. The Conservancy recommends the addition of understory shrubs to enhance screening, add value and add to a sustainable environment for birds and insects. The appropriate type and number of native shrubs are to be as chosen by the developer.

Given the above recommendations agreed to be included in the Landscape Plan, the Conservancy Board voted in the affirmative to approve the 14 Reservoir Rd Subdivision. If there are any questions, please do not hesitate to contact me.

Regards,

Dan Flynn



1/2024 : W\W-16 = 2005



7/1/2024 : WINW-18 - 2069\W-16-2100 - GLOSSON\WZT





NO TREES ARE PROPOSED TO BE REMOVED AND NONE ARE SHOWN TO BE REMOVED.

| 3           | OCTOBER 5, 2023                                 | PER REVIEW LETTER DATED