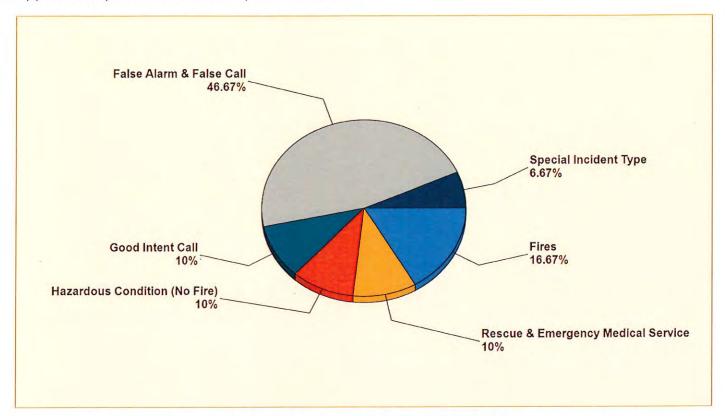

| MAJOR INCIDENT TYPE                | # INCIDENTS | % of TOTAL |
|------------------------------------|-------------|------------|
| Fires                              | 5           | 16.67%     |
| Rescue & Emergency Medical Service | 3           | 10%        |
| Hazardous Condition (No Fire)      | 3           | 10%        |
| Good Intent Call                   | 3           | 10%        |
| False Alarm & False Call           | 14          | 46.67%     |
| Special Incident Type              | 2           | 6.67%      |
| TOTAL                              | 30          | 100%       |