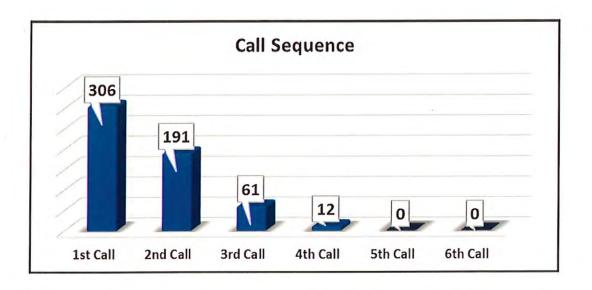

|
| Birmingham       | 9     | 1.6%       | 47   |
| Newlin           | 7     | 1.2%       | 34   |
| Willistown       | 10    | 1.8%       |      |
| Caln             | 5     | 0.9%       |      |
| Downingtown      | 5     | 0.9%       |      |
| Thornbury, Delco | 2     | 0.4%       |      |
| Coatesville      | 1     | 0.2%       |      |
| Concord, Delco   | 1     | 0.2%       |      |
| East Fallowfield | 1     | 0.2%       |      |
| East Marlborough | 1     | 0.2%       |      |
| East Whiteland   | 1     | 0.2%       |      |
| Kennett Square   | 1     | 0.2%       |      |
| Pennsbury        | 1     | 0.2%       |      |
| Valley           | 1     | 0.2%       |      |
| West Caln        | 1     | 0.2%       |      |
|                  | 570   |            |      |













## **HOSPITAL DESTINATION INFORMATION**

| Receiving Hospital                                    | Total | %     |
|-------------------------------------------------------|-------|-------|
| Chester County Hospital                               | 302   | 53.0% |
| Not Transported                                       | 188   | 33.0% |
| Paoli Hospital                                        | 63    | 11.1% |
| Paoli Hospital (Trauma Alert)                         | 4     | 0.7%  |
| Children's Hospital of Philadelphia - King of Prussia | 6     | 1.1%  |
| Nemours' A.I Dupont Hospital for Children             | 3     | 0.5%  |
| Riddle Hospital                                       | 3     | 0.5%  |
| Christiana Care LifeNet Air Medical                   | 1     | 0.2%  |
|