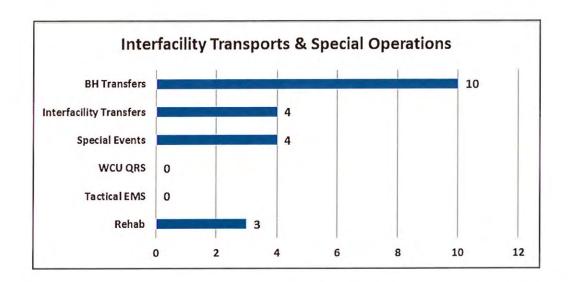

74   |
| Birmingham       | 9     | 1.6%       | 47   |
| Newlin           | 7     | 1.2%       | 34   |
| Willistown       | 10    | 1.8%       |      |
| Caln             | 5     | 0.9%       |      |
| Downingtown      | 5     | 0.9%       |      |
| Thornbury, Delco | 2     | 0.4%       |      |
| Coatesville      | 1     | 0.2%       |      |
| Concord, Delco   | 1     | 0.2%       |      |
| East Fallowfield | 1     | 0.2%       |      |
| East Marlborough | 1     | 0.2%       |      |
| East Whiteland   | 1     | 0.2%       |      |
| Kennett Square   | 1     | 0.2%       |      |
| Pennsbury        | 1     | 0.2%       |      |
| Valley           | 1     | 0.2%       |      |
| West Caln        | 1     | 0.2%       |      |
|                  | 570   |            |      |













## **HOSPITAL DESTINATION INFORMATION**

| Receiving Hospital                                    | Total | %     |
|-------------------------------------------------------|-------|-------|
| Chester County Hospital                               | 302   | 53.0% |
| Not Transported                                       | 188   | 33.0% |
| Paoli Hospital                                        | 63    | 11.1% |
| Paoli Hospital (Trauma Alert)                         | 4     | 0.7%  |
| Children's Hospital of Philadelphia - King of Prussia | 6     | 1.1%  |
| Nemours' A.I Dupont Hospital for Children             | 3     | 0.5%  |
| Riddle Hospital                                       | 3     | 0.5%  |
| Christiana Care LifeNet Air Medical                   | 1     | 0.2%  |
|