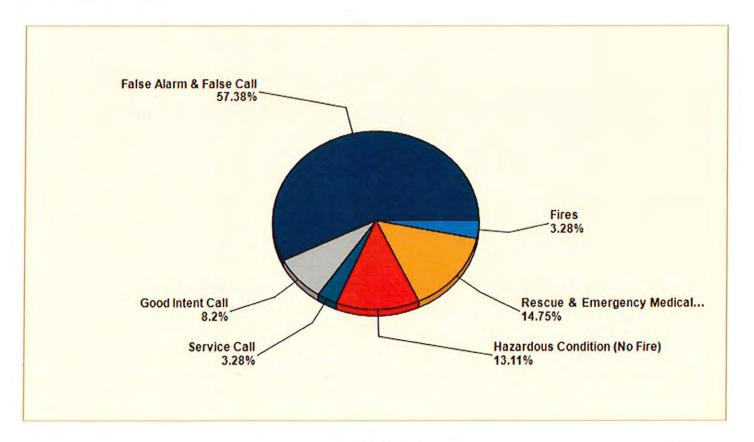

#### **MONTHLY SUMMARY**

August was our 3<sup>rd</sup> busiest month ever for EMS calls (444).

False alarms accounted for 57% of our fire responses, primarily due to 19 AFA's out of 24 total calls in East Goshen (79%).

Calls by Category - Month

#### Calls by Incident Type - month

| INCIDENT TYPE                                            | #Incidents | Pct |
|----------------------------------------------------------|------------|-----|
| 131 - Passenger vehicle fire                             | 1          | 2%  |
| 142 - Brush or brush-and-grass mixture fire              | 1          | 2%  |
| 322 - Motor vehicle accident with injuries               | 2          | 3%  |
| 324 - Motor vehicle accident with no injuries.           | 5          | 8%  |
| 350 - Extrication, rescue, other                         | 2          | 3%  |
| 412 - Gas leak (natural gas or LPG)                      | 2          | 3%  |
| 443 - Breakdown of light ballast                         | 1          | 2%  |
| 444 - Power line down                                    | 3          | 5%  |
| 445 - Arcing, shorted electrical equipment               | 2          | 3%  |
| 550 - Public service assistance, other                   | 1          | 2%  |
| 571 - Cover assignment, standby, moveup                  | 1          | 2%  |
| 611 - Dispatched & cancelled en route                    | 1          | 2%  |
| 651 - Smoke scare, odor of smoke                         | 3          | 5%  |
| 652 - Steam, vapor, fog or dust thought to be smoke      | 1          | 2%  |
| 731 - Sprinkler activation due to malfunction            | 1          | 2%  |
| 733 - Smoke detector activation due to malfunction       | 1          | 2%  |
| 735 - Alarm system sounded due to malfunction            | 10         | 16% |
| 736 - CO detector activation due to malfunction          | 1          | 2%  |
| 740 - Unintentional transmission of alarm, other         | 1          | 2%  |
| 743 - Smoke detector activation, no fire - unintentional | 3          | 5%  |
| 745 - Alarm system activation, no fire - unintentional   | 17         | 28% |
| 746 - Carbon monoxide detector activation, no CO         | 1          | 2%  |
|                                                          | 61         |     |