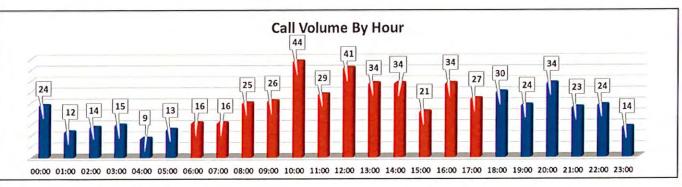

| 4     | 0.7%       |      |
| Pocopson           | 3     | 0.5%       |      |
| Kennett            | 2     | 0.3%       |      |
| Chadds Ford, DelCo | 1     | 0.2%       |      |
| Coatesville        | 1     | 0.2%       |      |
| Concord, DelCo     | 1     | 0.2%       |      |
| East Caln          | 1     | 0.2%       |      |
| East Marlborough   | 1     | 0.2%       |      |
| New Garden         | 1     | 0.2%       |      |
| Upper Oxford       | 1     | 0.2%       |      |
| Uwchlan            | 1     | 0.2%       |      |
| Valley             | 1     | 0.2%       |      |
| Wallace            | 1     | 0.2%       |      |
| West Brandywine    | 1     | 0.2%       |      |
| Willistown         | 1     | 0.2%       |      |
|                    | 583   |            |      |













## **HOSPITAL DESTINATION INFORMATION**

| Receiving Hospital                                    | Total | %     |
|-------------------------------------------------------|-------|-------|
| Chester County Hospital                               | 330   | 56.6% |
| Not Transported                                       | 188   | 32.2% |
| Paoli Hospital                                        | 57    | 9.8%  |
| Paoli Hospital (Trauma Alert)                         | 3     | 0.5%  |
| Children's Hospital of Philadelphia - King of Prussia | 2     | 0.3%  |
| Riddle Hospital                                       |       | 0.5%  |
|                                                       | 583   |       |
| Transported:                                          | 395   | 67.8% |
| Not Trans