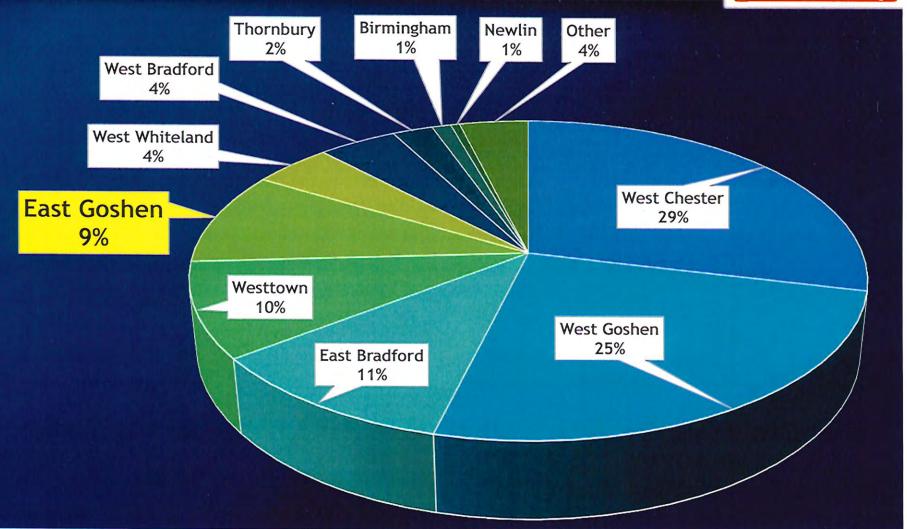

# **EMS Response Data**

| Total Calls     | 379 |
|-----------------|-----|
| By Municipality |     |
| East Goshen TWP | 188 |
| West Goshen TWP | 109 |
| Westtown TWP    | 37  |
| Willistown TWP  | 36  |
| Other           | 9   |