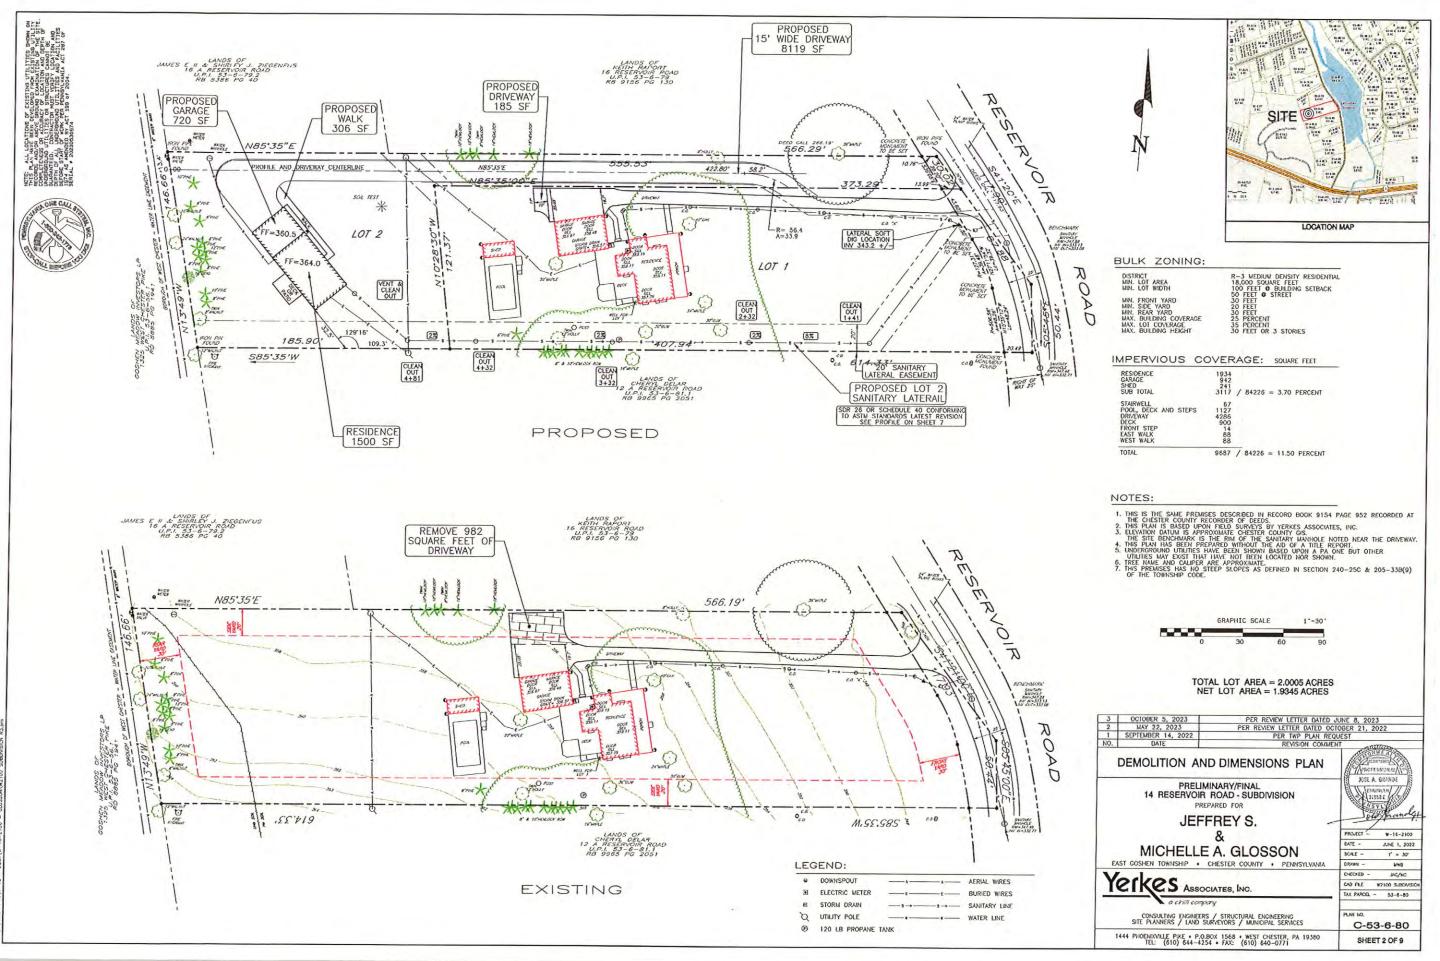

s". That list is located online at <a href="https://eastgoshen.org/wp-content/uploads/2021/03/Resolution-20-2020.pdf">https://eastgoshen.org/wp-content/uploads/2021/03/Resolution-20-2020.pdf</a>.
- 3. We discussed with the developer the addition of native shrubs to be used in an "understory" capacity. The Conservancy recommends the addition of understory shrubs to enhance screening, add value and add to a sustainable environment for birds and insects. The appropriate type and number of native shrubs are to be as chosen by the developer.

Given the above recommendations agreed to be included in the Landscape Plan, the Conservancy Board voted in the affirmative to approve the 14 Reservoir Rd Subdivision. If there are any questions, please do not hesitate to contact me.

Regards,

Dan Flynn



1/2024 : W\W-16 = 2005



7/1/2024 : WINW-18 - 2069\W-16-2100 - GLOSSON\WZT





NO TREES ARE PROPOSED TO BE REMOVED AND NONE ARE SHOWN TO BE REMOVED.

| 3           | OCTOBER 5, 2023                                 | PER REVIEW LETTER DATED