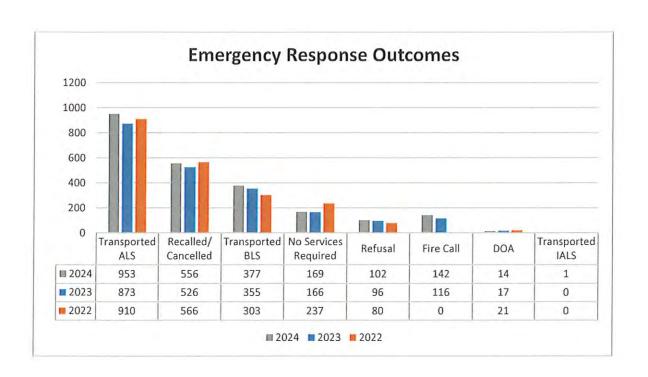

#### **Emergency Response Outcomes**

| Outcome                  | Month | YTD  | YTD % |
|--------------------------|-------|------|-------|
| Transported ALS          | 53    | 492  | 21%   |
| Transported ALS - Assist | 43    | 461  | 20%   |
| Transported BLS          | 25    | 377  | 16%   |
| Recalled/Cancelled       | 51    | 556  | 24%   |
| No Services Required     | 16    | 169  | 7%    |
| Fire Call                | 4     | 142  | 6%    |
| Refusal                  | 9     | 102  | 4%    |
| DOA                      | 1     | 14   | 1%    |
| Transported IALS         | 0     | 1    | 0%    |
| Total                    | 202   | 2314 | 100%  |