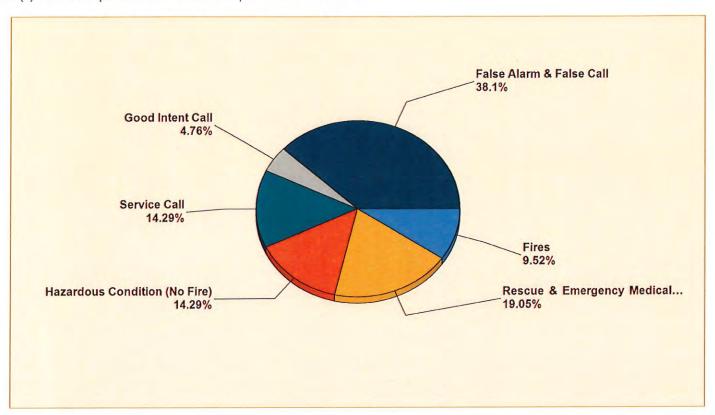

| MAJOR INCIDENT TYPE                | # INCIDENTS | % of TOTAL |
|------------------------------------|-------------|------------|
| Fires                              | 2           | 9.52%      |
| Rescue & Emergency Medical Service | 4           | 19.05%     |
| Hazardous Condition (No Fire)      | 3           | 14.29%     |
| Service Call                       | 3           | 14.29%     |
| Good Intent Call                   | 1           | 4.76%      |
| False Alarm & False Call           | 8           | 38.1%      |
| TOTAL                              | 21          | 100%       |