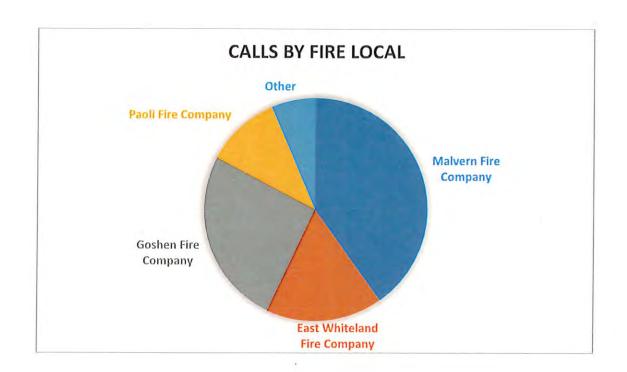

### Calls by Fire Local:

| Fire Company                | Month | YTD  | YTD % |
|-----------------------------|-------|------|-------|
| Malvern Fire Company        | 81    | 1029 | 44.5% |
| East Whiteland Fire Company | 34    | 485  | 21.0% |
| Goshen Fire Company         | 52    | 494  | 21.3% |
| Paoli Fire Company          | 22    | 236  | 10.2% |
| Other                       | 13    | 70   | 3.0%  |
| Total                       | 202   | 2314 | 100%  |