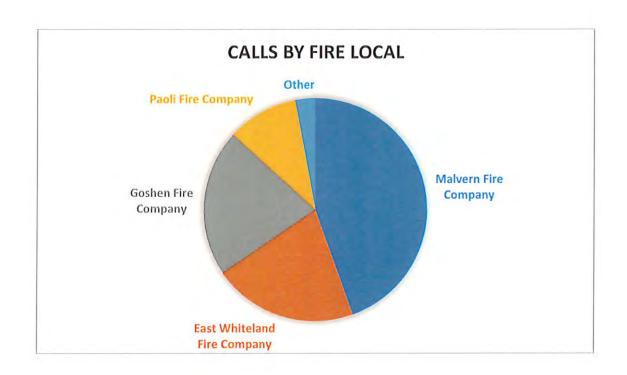

### Calls by Fire Local:

| Fire Company                | Month | YTD  | YTD % |
|-----------------------------|-------|------|-------|
| Malvern Fire Company        | 81    | 1029 | 44.5% |
| East Whiteland Fire Company | 34    | 485  | 21.0% |
| Goshen Fire Company         | 52    | 494  | 21.3% |
| Paoli Fire Company          | 22    | 236  | 10.2% |
| Other                       | 13    | 70   | 3.0%  |
| Total                       | 202   | 2314 | 100%  |