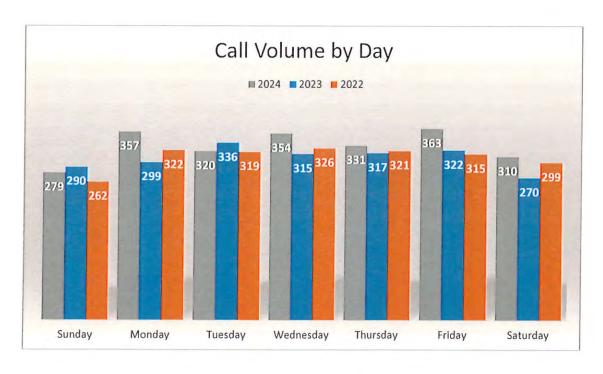

the same vehicle with different identifier based on staffing level

#### Response by Crew Type

| Unit                              | 2024 | 2023 | Difference |
|-----------------------------------|------|------|------------|
| ALS Ambulance (EMT and Paramedic) | 1667 | 1491 | 176        |
| ALS Aid Car (Paramedic Only)      | 451  | 431  | 20         |
| BLS Ambulance (EMT and EMT)       | 196  | 227  | -31        |
| Total                             | 2314 | 2149 | 165        |

### **ALS Ambulance Response Type**

| Unit          | 2024 | 2023 | Difference |
|---------------|------|------|------------|
| ALS Assist    | 625  | 560  | 65         |
| ALS Transport | 568  | 504  | 64         |
| BLS Transport | 474  | 427  | 47         |
| Total         | 1667 | 1491 | 176        |









Monthly Fire Operations Report - December 2024

Malvern, PA

This report was generated on 1/12/2025 12:01:04 PM



Breakdown by Major Incident Types for Date Range

Zone(s): All Zones | Start Date: 12/01/2024 | End Date: 12/31/2024



| MAJOR INCIDENT TYPE                | # INCIDENTS | % of TOTAL |
|------------------------------------|-------------|------------|
| Fires                              | 2           | 9.52%      |
| Rescue & Emergency Medical Service | 4           | 19.05%     |
| Hazardous Condition (No Fire)      | 3           | 14.29%     |
| Service Call                       | 3           | 14.29%     |
| Good Intent Call                   | 1           | 4.76%      |
| False Alarm & False Call           | 8           | 38.1%      |
| TOTAL