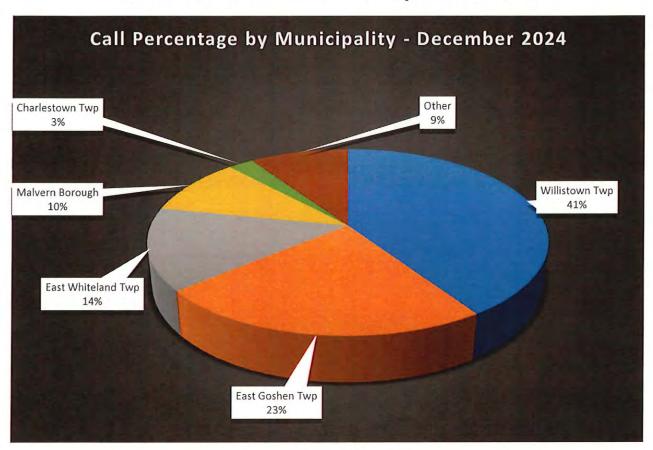

# Malvern Fire Company EMS Monthly Report

December 2024

**December 2024 Total Responses: 202** 

**December 2023 Total Responses: 198** 

2024 Year-to-date Total Responses: 2,314

| Municipality       | Monthly Responses | YTD Responses | YTD %  |
|--------------------|-------------------|---------------|--------|
| Willistown Twp     | 82                | 1030          | 44.5%  |
| East Whiteland Twp | 29                | 412           | 17.8%  |
| East Goshen Twp    | 47                | 422           | 18.2%  |
| Malvern Borough    | 20                | 254           | 11.0%  |
| Charlestown Twp    | 5                 | 66            | 2.9%   |
| Other              | 19                | 130           | 5.6%   |
| Total              | 202               | 2314          | 100.0% |