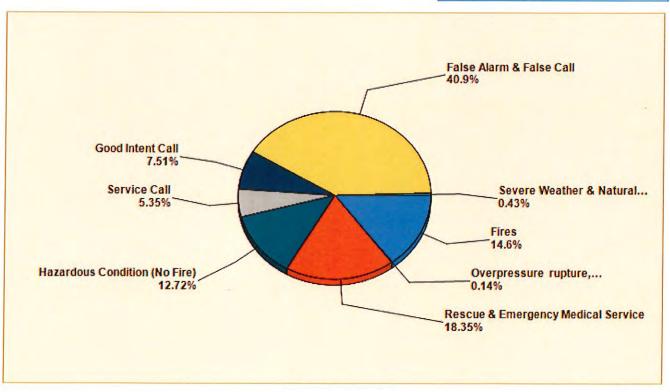

Monthly Fire Operations Report - December 2024

Malvern, PA

This report was generated on 1/12/2025 12:01:04 PM

Breakdown by Major Incident Types for Date Range

Zone(s): All Zones | Start Date: 12/01/2024 | End Date: 12/31/2024

| MAJOR INCIDENT TYPE                | # INCIDENTS | % of TOTAL |
|------------------------------------|-------------|------------|
| Fires                              | 2           | 9.52%      |
| Rescue & Emergency Medical Service | 4           | 19.05%     |
| Hazardous Condition (No Fire)      | 3           | 14.29%     |
| Service Call                       | 3           | 14.29%     |
| Good Intent Call                   | 1           | 4.76%      |
| False Alarm & False Call           | 8           | 38.1%      |
| TOTAL                              | 21          | 100%       |