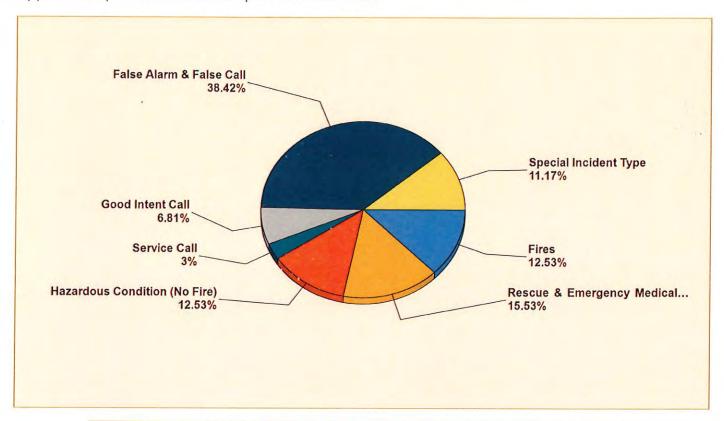

Monthly Fire Operations Report - December 2024

Malvern, PA

This report was generated on 1/12/2025 12:01:04 PM

Breakdown by Major Incident Types for Date Range

Zone(s): All Zones | Start Date: 12/01/2024 | End Date: 12/31/2024

| MAJOR INCIDENT TYPE                | # INCIDENTS | % of TOTAL |
|------------------------------------|-------------|------------|
| Fires                              | 2           | 9.52%      |
| Rescue & Emergency Medical Service | 4           | 19.05%     |
| Hazardous Condition (No Fire)      | 3           | 14.29%     |
| Service Call                       | 3           | 14.29%     |
| Good Intent Call                   | 1           | 4.76%      |
| False Alarm & False Call           | 8           | 38.1%      |
| TOTAL                              | 21          | 100%       |