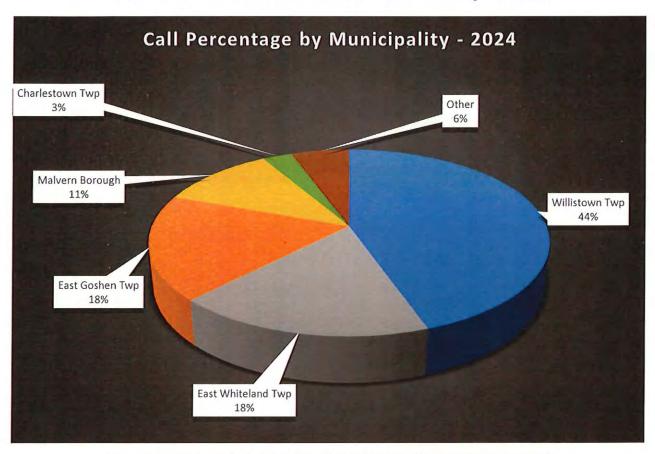

# Malvern Fire Company EMS Monthly Report

December 2024

**December 2024 Total Responses: 202** 

**December 2023 Total Responses: 198** 

2024 Year-to-date Total Responses: 2,314

| Municipality       | Monthly Responses | YTD Responses | YTD %  |
|--------------------|-------------------|---------------|--------|
| Willistown Twp     | 82                | 1030          | 44.5%  |
| East Whiteland Twp | 29                | 412           | 17.8%  |
| East Goshen Twp    | 47                | 422           | 18.2%  |
| Malvern Borough    | 20                | 254           | 11.0%  |
| Charlestown Twp    | 5                 | 66            | 2.9%   |
| Other              | 19                | 130           | 5.6%   |
| Total              | 202               | 2314          | 100.0% |