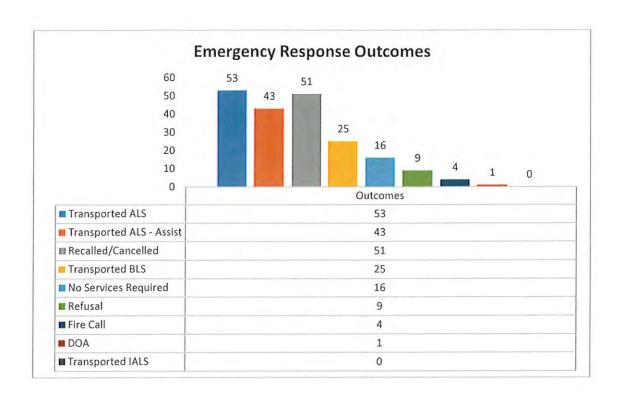

#### **Emergency Response Outcomes**

| Outcome                  | Month | YTD  | YTD % |
|--------------------------|-------|------|-------|
| Transported ALS          | 53    | 492  | 21%   |
| Transported ALS - Assist | 43    | 461  | 20%   |
| Transported BLS          | 25    | 377  | 16%   |
| Recalled/Cancelled       | 51    | 556  | 24%   |
| No Services Required     | 16    | 169  | 7%    |
| Fire Call                | 4     | 142  | 6%    |
| Refusal                  | 9     | 102  | 4%    |
| DOA                      | 1     | 14   | 1%    |
| Transported IALS         | 0     | 1    | 0%    |
| Total                    | 202   | 2314 | 100%  |