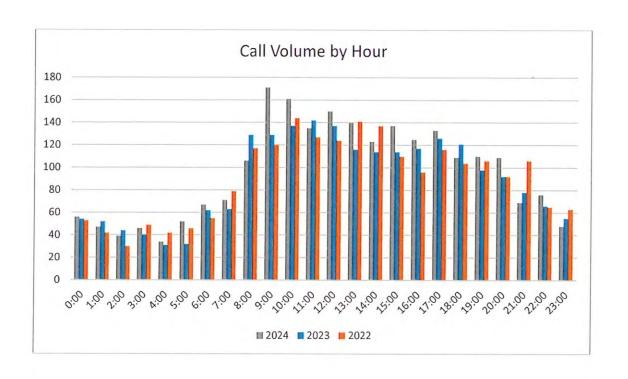

re the same vehicle with different identifier based on staffing level

#### Response by Crew Type

| Unit                              | 2024 | 2023 | Difference |
|-----------------------------------|------|------|------------|
| ALS Ambulance (EMT and Paramedic) | 1667 | 1491 | 176        |
| ALS Aid Car (Paramedic Only)      | 451  | 431  | 20         |
| BLS Ambulance (EMT and EMT)       | 196  | 227  | -31        |
| Total                             | 2314 | 2149 | 165        |

### **ALS Ambulance Response Type**

| Unit          | 2024 | 2023 | Difference |
|---------------|------|------|------------|
| ALS Assist    | 625  | 560  | 65         |
| ALS Transport | 568  | 504  | 64         |
| BLS Transport | 474  | 427  | 47         |
| Total         | 1667 | 1491 | 176        |









Monthly Fire Operations Report - December 2024

Malvern, PA

This report was generated on 1/12/2025 12:01:04 PM



Breakdown by Major Incident Types for Date Range

Zone(s): All Zones | Start Date: 12/01/2024 | End Date: 12/31/2024



| MAJOR INCIDENT TYPE                | # INCIDENTS | % of TOTAL |
|------------------------------------|-------------|------------|
| Fires                              | 2           | 9.52%      |
| Rescue & Emergency Medical Service | 4           | 19.05%     |
| Hazardous Condition (No Fire)      | 3           | 14.29%     |
| Service Call                       | 3           | 14.29%     |
| Good Intent Call                   | 1           | 4.76%      |
| False Alarm & False Call           | 8           | 38.1%      |
| TOTAL